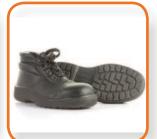

## Activity 3: Safety first!

What will you need to be safe on the job you are doing? Choose the right PPE for your job. Circle the ones you need.