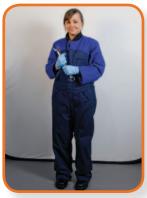

## Activity 3: Safety first!

What will you need to be safe on the job you are doing? Choose the right PPE for your job. Circle the ones you need.