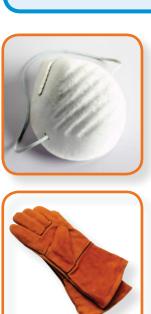

## Activity 3: Safety first!

What will you need to be safe on the job you are doing? Choose the right PPE for your job. Circle the ones you need.