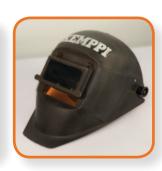

## Activity 3: Safety first!

What will you need to be safe on the job you are doing? Choose the right PPE for your job. Circle the ones you need.