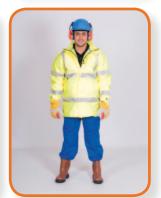

## Activity 3: Safety first!

What will you need to be safe on the job you are doing? Choose the right PPE for your job. Circle the ones you need.