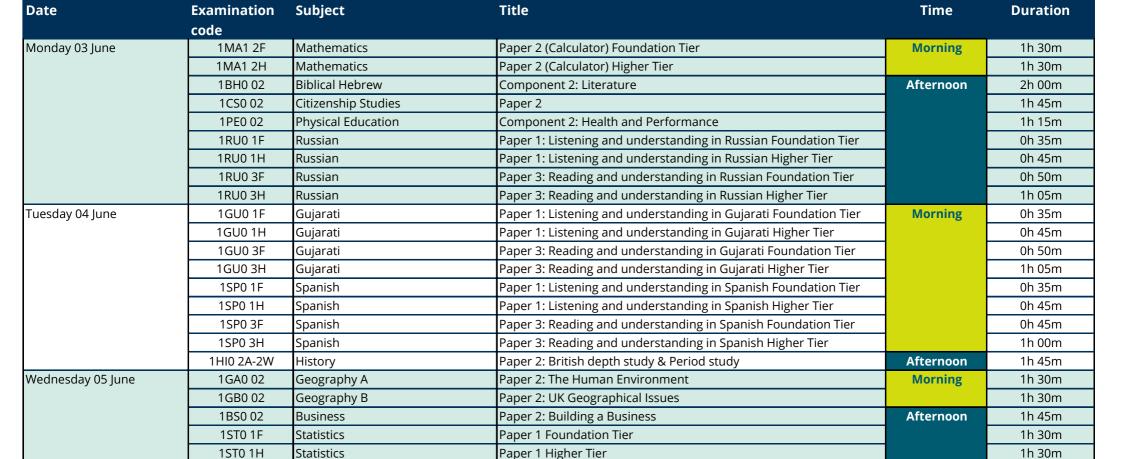

#### Pearson Edexcel GCSE

1EN0 02

1EN2 02

1RA0 3A-3C

**English Language** 

English Language 2.0

Religious Studies A

Summer 2024 Examination Timetable - FINAL

### Week 4 Homepage

Paper 2: Non-Fiction and Transactional Writing

Paper 3: Area of Study 3 – Philosophy and Ethics

Paper 2: Contemporary Texts

**Morning** 

2h 05m

1h 55m

0h 50m