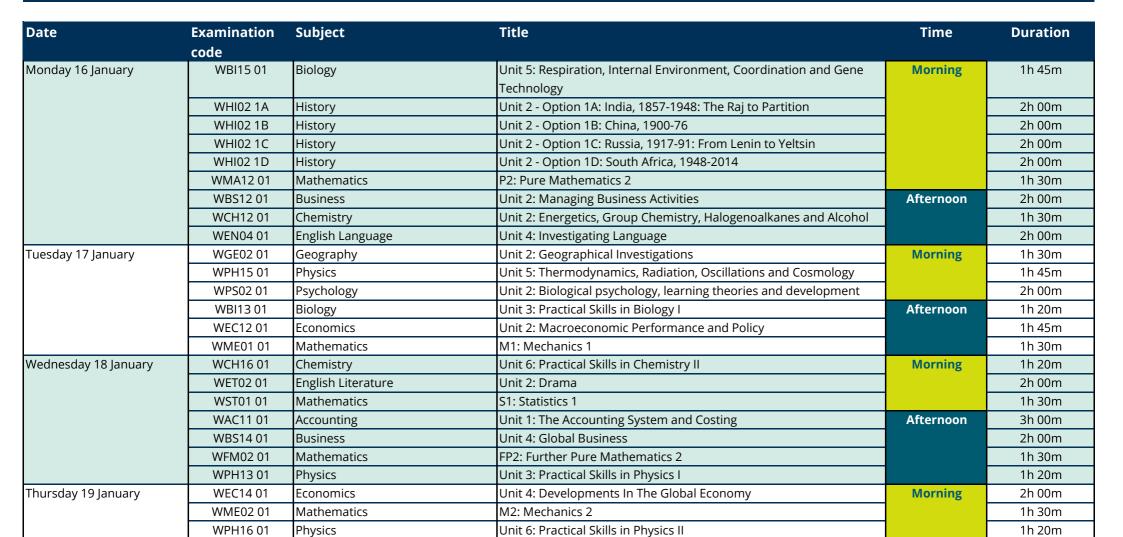

### Week 1 Hom

| Date                 | Examination | Subject            | Title                                                            | Time      | Duration |
|----------------------|-------------|--------------------|------------------------------------------------------------------|-----------|----------|
|                      | code        |                    |                                                                  |           |          |
| Monday 09 January    | WBI11 01    | Biology            | Unit 1: Molecules, Diet, Transport and Health                    | Morning   | 1h 30m   |
|                      | WBS13 01    | Business           | Unit 3: Business Decisions And Strategy                          |           | 2h 00m   |
|                      | WEN03 01    | English Language   | Unit 3: Crafting Language (Writing)                              |           | 2h 00m   |
|                      | WPS01 01    | Psychology         | Unit 1: Social and cognitive psychology                          |           | 1h 30m   |
|                      | WCH14 01    | Chemistry          | Unit 4: Rates, Equilibria and Further Organic Chemistry          | Afternoon | 1h 45m   |
|                      | WFR02 01    | French             | Unit 2: Understanding and Written Response                       |           | 2h 30m   |
|                      | WGE01 01    | Geography          | Unit 1: Global Challenges                                        |           | 1h 45m   |
|                      | WMA11 01    | Mathematics        | P1: Pure Mathematics 1                                           |           | 1h 30m   |
| uesday 10 January    | WAA02 01    | Arabic             | Unit 2: Writing and Research                                     | Morning   | 3h 00m   |
|                      | WHI01 1A    | History            | Unit 1 - Option 1A: France in Revolution, 1774-99                |           | 2h 00m   |
|                      | WHI01 1B    | History            | Unit 1 - Option 1B: Russia in Revolution, 1881-1917              |           | 2h 00m   |
|                      | WHI01 1C    | History            | Unit 1 - Option 1C: Germany, 1918-45                             |           | 2h 00m   |
|                      | WHI01 1D    | History            | Unit 1 - Option 1D: Britain, 1964-90                             |           | 2h 00m   |
|                      | WME03 01    | Mathematics        | M3: Mechanics 3                                                  |           | 1h 30m   |
|                      | WPH11 01    | Physics            | Unit 1: Mechanics and Materials                                  |           | 1h 30m   |
|                      | WBI14 01    | Biology            | Unit 4: Energy, Environment, Microbiology and Immunity           | Afternoon | 1h 45m   |
|                      | WEC11 01    | Economics          | Unit 1: Markets In Action                                        | -         | 1h 45m   |
|                      | WET01 01    | English Literature | Unit 1: Post-2000 Poetry and Prose                               | -         | 2h 00m   |
| /ednesday 11 January | WAC12 01    | Accounting         | Unit 2: Corporate and Management Accounting                      | Morning   | 3h 00m   |
|                      | WCH11 01    | Chemistry          | Unit 1: Structure, Bonding and Introduction to Organic Chemistry |           | 1h 30m   |
|                      | WST03 01    | Mathematics        | S3: Statistics 3                                                 |           | 1h 30m   |
|                      | WBS11 01    | Business           | Unit 1: Marketing And People                                     | Afternoon | 2h 00m   |
|                      | WFM01 01    | Mathematics        | FP1: Further Pure Mathematics 1                                  |           | 1h 30m   |
|                      | WGN04 01    | German             | Unit 4: Research, Understanding and Written Response             |           | 2h 30m   |
|                      | WPH14 01    | Physics            | Unit 4: Further Mechanics, Fields and Particles                  |           | 1h 45m   |
| hursday 12 January   | WBI12 01    | Biology            | Unit 2: Cells, Development, Biodiversity and Conservation        | Morning   | 1h 30m   |

January 2023 Examination Timetable - FINAL

### Week 1 Homepage

| Date              | Examination                                                                                    | Subject            | Title                                                             | Time      | Duration |
|-------------------|------------------------------------------------------------------------------------------------|--------------------|-------------------------------------------------------------------|-----------|----------|
|                   | code                                                                                           |                    |                                                                   |           |          |
|                   | WHI03 1A                                                                                       | History            | Unit 3 - Option 1A: The USA, Independence to Civil War, 1763-1865 |           | 2h 00m   |
|                   | WHI03 1B                                                                                       | History            | Unit 3 - Option 1B: The British Experience of Warfare, 1803-1945  |           | 2h 00m   |
|                   | WHI03 1C History Unit 3 - Option 1C: Germany: United, Divided and Reunited, 1870-<br>1990      |                    |                                                                   | 2h 00m    |          |
|                   | WHI03 1D History Unit 3 - Option 1D: Civil Rights and Race Relations in the USA, 1865-<br>2009 |                    |                                                                   | 2h 00m    |          |
|                   | WMA13 01 Mathematics                                                                           |                    | P3: Pure Mathematics 3                                            |           | 1h 30m   |
|                   | WCH15 01                                                                                       | Chemistry          | Unit 5: Transition Metals and Organic Nitrogen Chemistry          | Afternoon | 1h 45m   |
|                   | WEC13 01                                                                                       | Economics          | Unit 3: Business Behaviour                                        | ľ         | 2h 00m   |
|                   | WEN01 01                                                                                       | English Language   | Unit 1: Language: Context and Identity                            |           | 1h 45m   |
|                   | WGE03 01                                                                                       | Geography          | Unit 3: Contested Planet                                          |           | 2h 00m   |
| Friday 13 January | WFM03 01                                                                                       | Mathematics        | FP3: Further Pure Mathematics 3                                   | Morning   | 1h 30m   |
|                   | WPH12 01                                                                                       | Physics            | Unit 2: Waves and Electricity                                     |           | 1h 30m   |
|                   | WSP02 01                                                                                       | Spanish            | Unit 2: Understanding and Written Response                        |           | 2h 30m   |
|                   | WDM11 01                                                                                       | Mathematics        | D1: Decision Mathematics 1                                        | Afternoon | 1h 30m   |
|                   | WET03 01                                                                                       | English Literature | Unit 3: Poetry and Prose                                          |           | 2h 00m   |
|                   | WPS03 01                                                                                       | Psychology         | Unit 3: Applications of psychology                                |           | 1h 30m   |