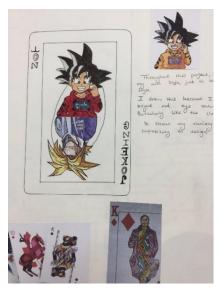

## Comments:

- The candidate demonstrates skills in developing ideas through an exploration of graphic imagery. The candidate records in a convincing way, driven by insights gained through experimentation and the development of ideas.
- The candidate refines ideas through thoughtful reflections, securely exploring a range of materials, techniques and processes.
- Annotation is cohesive and reflects a personal and thoughtful approach from the candidate. This demonstrates a competent and consistent use of critical judgement and analysis.
- The refinement of ideas is informed by personal investigations. Knowledge, understanding and skills are sustained and purposeful.
- The candidate has used the period of sustained focus to create an outcome reflecting a competent and consistent ability and evidence of refinement processes.