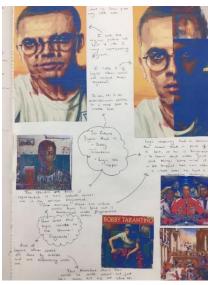

## Comments:

- The candidate demonstrates skills in developing ideas through an exploration of graphic imagery. The candidate records in a convincing way, driven by insights gained through experimentation and the development of ideas.
- The candidate refines ideas through thoughtful reflections, securely exploring a range of materials, techniques and processes.
- Annotation is cohesive and reflects a personal and thoughtful approach from the candidate. This demonstrates a competent and consistent use of critical judgement and analysis.
- The refinement of ideas is informed by personal investigations. Knowledge, understanding and skills are sustained and purposeful.
- The candidate has used the period of sustained focus to create an outcome reflecting a competent and consistent ability and evidence of refinement processes.