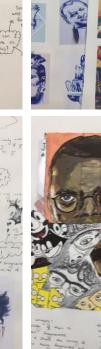

## Comments:

- The candidate demonstrates skills in developing ideas through an exploration of graphic imagery. The candidate records in a convincing way, driven by insights gained through experimentation and the development of ideas.
- The candidate refines ideas through thoughtful reflections, securely exploring a range of materials, techniques and processes.
- Annotation is cohesive and reflects a personal and thoughtful approach from the candidate. This demonstrates a competent and consistent use of critical judgement and analysis.
- The refinement of ideas is informed by personal investigations. Knowledge, understanding and skills are sustained and purposeful.
- The candidate has used the period of sustained focus to create an outcome reflecting a competent and consistent ability and evidence of refinement processes.