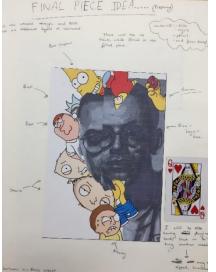

## Comments:

- The candidate demonstrates skills in developing ideas through an exploration of graphic imagery. The candidate records in a convincing way, driven by insights gained through experimentation and the development of ideas.
- The candidate refines ideas through thoughtful reflections, securely exploring a range of materials, techniques and processes.
- Annotation is cohesive and reflects a personal and thoughtful approach from the candidate. This demonstrates a competent and consistent use of critical judgement and analysis.
- The refinement of ideas is informed by personal investigations. Knowledge, understanding and skills are sustained and purposeful.
- The candidate has used the period of sustained focus to create an outcome reflecting a competent and consistent ability and evidence of refinement processes.