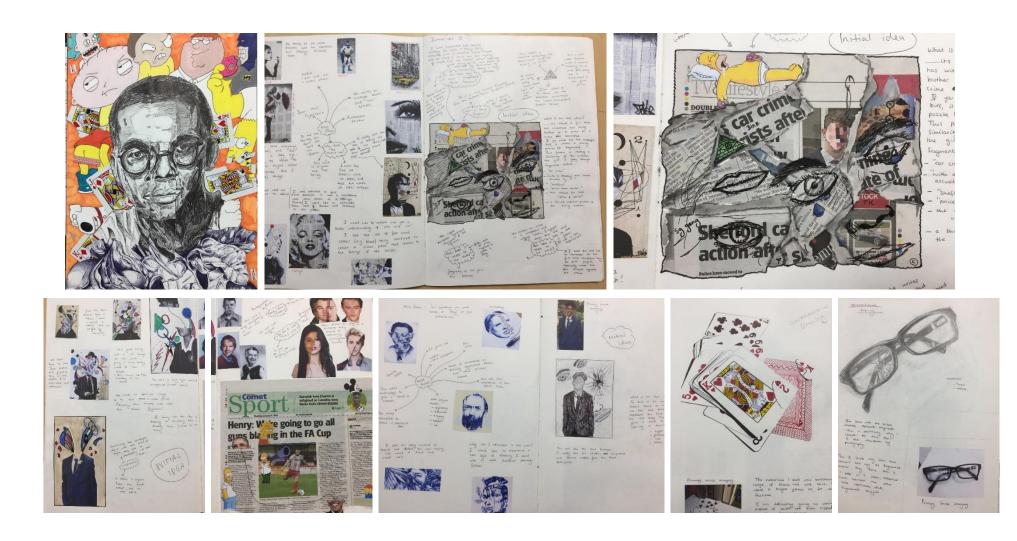

## Comments:

- The candidate demonstrates skills in developing ideas through an exploration of graphic imagery. The candidate records in a convincing way, driven by insights gained through experimentation and the development of ideas.
- The candidate refines ideas through thoughtful reflections, securely exploring a range of materials, techniques and processes.
- Annotation is cohesive and reflects a personal and thoughtful approach from the candidate. This demonstrates a competent and consistent use of critical judgement and analysis.
- The refinement of ideas is informed by personal investigations. Knowledge, understanding and skills are sustained and purposeful.
- The candidate has used the period of sustained focus to create an outcome reflecting a competent and consistent ability and evidence of refinement processes.