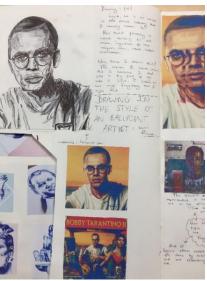

## Comments:

- The candidate demonstrates skills in developing ideas through an exploration of graphic imagery. The candidate records in a convincing way, driven by insights gained through experimentation and the development of ideas.
- The candidate refines ideas through thoughtful reflections, securely exploring a range of materials, techniques and processes.
- Annotation is cohesive and reflects a personal and thoughtful approach from the candidate. This demonstrates a competent and consistent use of critical judgement and analysis.
- The refinement of ideas is informed by personal investigations. Knowledge, understanding and skills are sustained and purposeful.
- The candidate has used the period of sustained focus to create an outcome reflecting a competent and consistent ability and evidence of refinement processes.