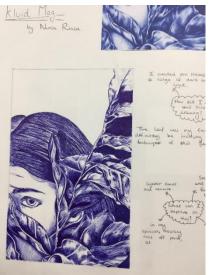

## Comments:

- The candidate demonstrates skills in developing ideas through an exploration of graphic imagery. The candidate records in a convincing way, driven by insights gained through experimentation and the development of ideas.
- The candidate refines ideas through thoughtful reflections, securely exploring a range of materials, techniques and processes.
- Annotation is cohesive and reflects a personal and thoughtful approach from the candidate. This demonstrates a competent and consistent use of critical judgement and analysis.
- The refinement of ideas is informed by personal investigations. Knowledge, understanding and skills are sustained and purposeful.
- The candidate has used the period of sustained focus to create an outcome reflecting a competent and consistent ability and evidence of refinement processes.