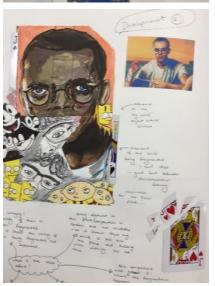

## Comments:

- The candidate demonstrates skills in developing ideas through an exploration of graphic imagery. The candidate records in a convincing way, driven by insights gained through experimentation and the development of ideas.
- The candidate refines ideas through thoughtful reflections, securely exploring a range of materials, techniques and processes.
- Annotation is cohesive and reflects a personal and thoughtful approach from the candidate. This demonstrates a competent and consistent use of critical judgement and analysis.
- The refinement of ideas is informed by personal investigations. Knowledge, understanding and skills are sustained and purposeful.
- The candidate has used the period of sustained focus to create an outcome reflecting a competent and consistent ability and evidence of refinement processes.