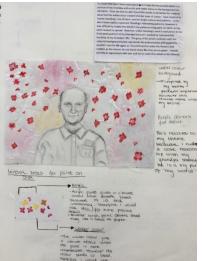

## Comments:

- The development of ideas is convincing and shows a confident and assured ability to make personal responses through relevant investigations.
- Critical understanding of context and sources is focused and informs further experimentation.
- The candidate demonstrates a confident ability to record observations and insights. Selection and experimentation with materials and techniques shows some risk-taking.
- Annotation is focused and engaged with some effective critical analysis.
- This is a convincing and resolved submission of work. The candidate creates meaningful responses through a confident application of formal elements.