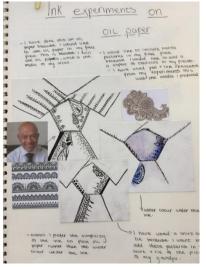

## Comments:

- The development of ideas is convincing and shows a confident and assured ability to make personal responses through relevant investigations.
- Critical understanding of context and sources is focused and informs further experimentation.
- The candidate demonstrates a confident ability to record observations and insights. Selection and experimentation with materials and techniques shows some risk-taking.
- Annotation is focused and engaged with some effective critical analysis.
- This is a convincing and resolved submission of work. The candidate creates meaningful responses through a confident application of formal elements.