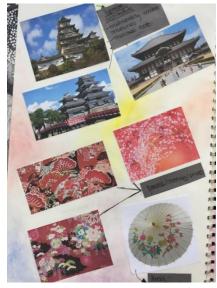

## Comments:

- The development of ideas is convincing and shows a confident and assured ability to make personal responses through relevant investigations.
- Critical understanding of context and sources is focused and informs further experimentation.
- The candidate demonstrates a confident ability to record observations and insights. Selection and experimentation with materials and techniques shows some risk-taking.
- Annotation is focused and engaged with some effective critical analysis.
- This is a convincing and resolved submission of work. The candidate creates meaningful responses through a confident application of formal elements.