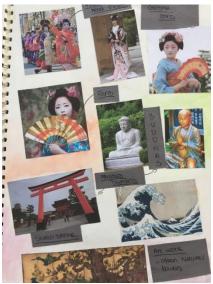

## Comments:

- The development of ideas is convincing and shows a confident and assured ability to make personal responses through relevant investigations.
- Critical understanding of context and sources is focused and informs further experimentation.
- The candidate demonstrates a confident ability to record observations and insights. Selection and experimentation with materials and techniques shows some risk-taking.
- Annotation is focused and engaged with some effective critical analysis.
- This is a convincing and resolved submission of work. The candidate creates meaningful responses through a confident application of formal elements.