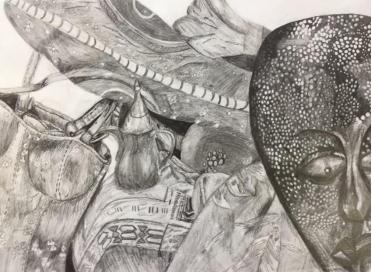

## Comments:

- The development of ideas is convincing and shows a confident and assured ability to make personal responses through relevant investigations.
- Critical understanding of context and sources is focused and informs further experimentation.
- The candidate demonstrates a confident ability to record observations and insights. Selection and experimentation with materials and techniques shows some risk-taking.
- Annotation is focused and engaged with some effective critical analysis.
- This is a convincing and resolved submission of work. The candidate creates meaningful responses through a confident application of formal elements.