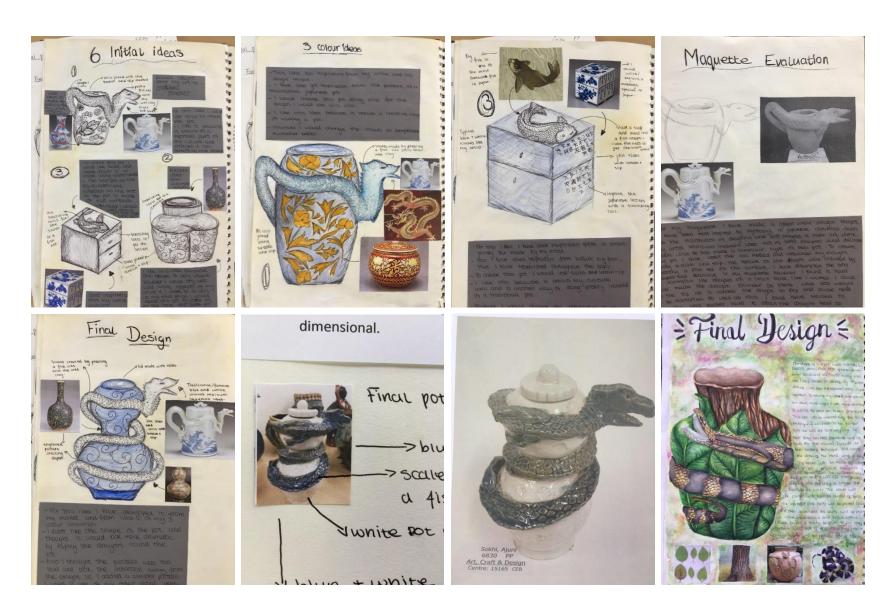

## Comments:

- The development of ideas is convincing and shows a confident and assured ability to make personal responses through relevant investigations.
- Critical understanding of context and sources is focused and informs further experimentation.
- The candidate demonstrates a confident ability to record observations and insights. Selection and experimentation with materials and techniques shows some risk-taking.
- Annotation is focused and engaged with some effective critical analysis.
- This is a convincing and resolved submission of work. The candidate creates meaningful responses through a confident application of formal elements.