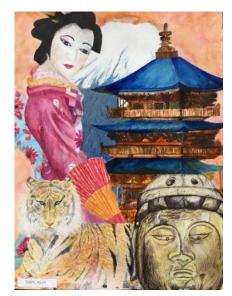

## Comments:

- The development of ideas is convincing and shows a confident and assured ability to make personal responses through relevant investigations.
- Critical understanding of context and sources is focused and informs further experimentation.
- The candidate demonstrates a confident ability to record observations and insights. Selection and experimentation with materials and techniques shows some risk-taking.
- Annotation is focused and engaged with some effective critical analysis.
- This is a convincing and resolved submission of work. The candidate creates meaningful responses through a confident application of formal elements.