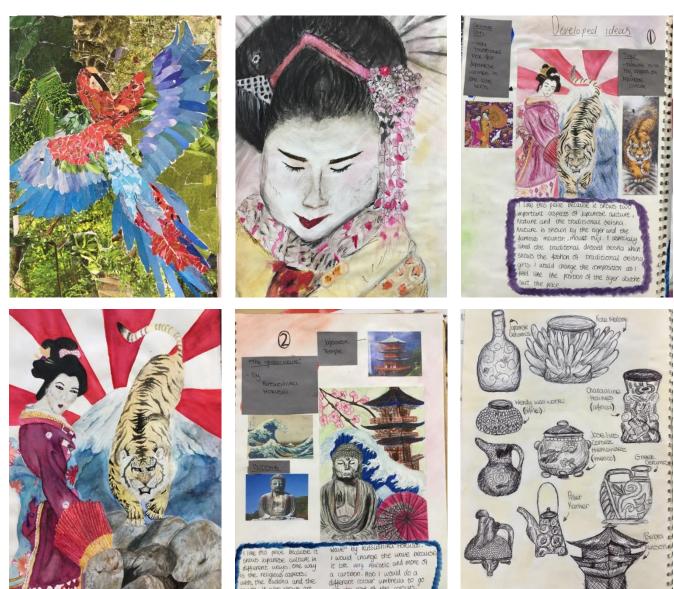

## Comments:

- The development of ideas is convincing and shows a confident and assured ability to make personal responses through relevant investigations.
- Critical understanding of context and sources is focused and informs further experimentation.
- The candidate demonstrates a confident ability to record observations and insights. Selection and experimentation with materials and techniques shows some risk-taking.
- Annotation is focused and engaged with some effective critical analysis.
- This is a convincing and resolved submission of work. The candidate creates meaningful responses through a confident application of formal elements.