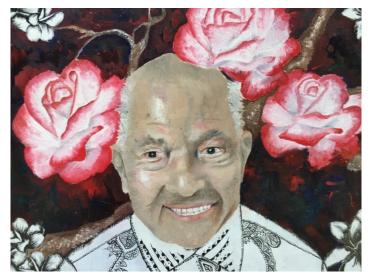

## Comments:

- The development of ideas is convincing and shows a confident and assured ability to make personal responses through relevant investigations.
- Critical understanding of context and sources is focused and informs further experimentation.
- The candidate demonstrates a confident ability to record observations and insights. Selection and experimentation with materials and techniques shows some risk-taking.
- Annotation is focused and engaged with some effective critical analysis.
- This is a convincing and resolved submission of work. The candidate creates meaningful responses through a confident application of formal elements.