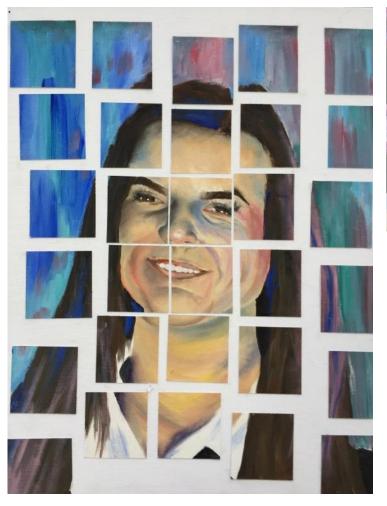

## Comments:

- The development of ideas is convincing and shows a confident and assured ability to make personal responses through relevant investigations.
- Critical understanding of context and sources is focused and informs further experimentation.
- The candidate demonstrates a confident ability to record observations and insights. Selection and experimentation with materials and techniques shows some risk-taking.
- Annotation is focused and engaged with some effective critical analysis.
- This is a convincing and resolved submission of work. The candidate creates meaningful responses through a confident application of formal elements.