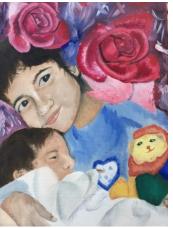

## Comments:

- The development of ideas is convincing and shows a confident and assured ability to make personal responses through relevant investigations.
- Critical understanding of context and sources is focused and informs further experimentation.
- The candidate demonstrates a confident ability to record observations and insights. Selection and experimentation with materials and techniques shows some risk-taking.
- Annotation is focused and engaged with some effective critical analysis.
- This is a convincing and resolved submission of work. The candidate creates meaningful responses through a confident application of formal elements.