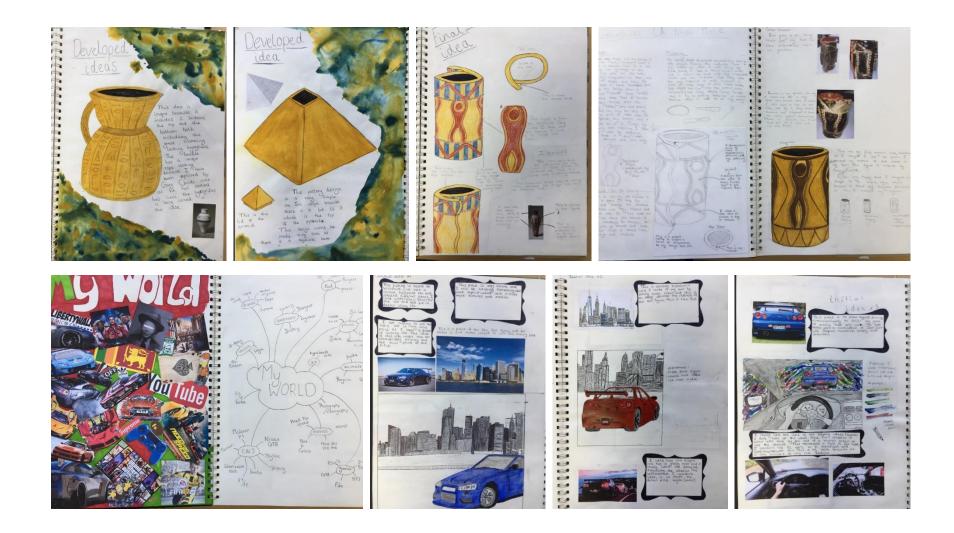

## Comments:

• Knowledge, understanding and skills are generally cohesive throughout.

• There is evidence of experimentation and exploration of a range of photographic techniques and processes, however ideas are not always adequately developed.

• This is competent and consistent work with thoughtful development of ideas with informed references to the work of others.

• Annotation is reflective, however often descriptive and sometimes superfluous.

• The candidate has realised their intentions through the purposeful investigations they have pursued.