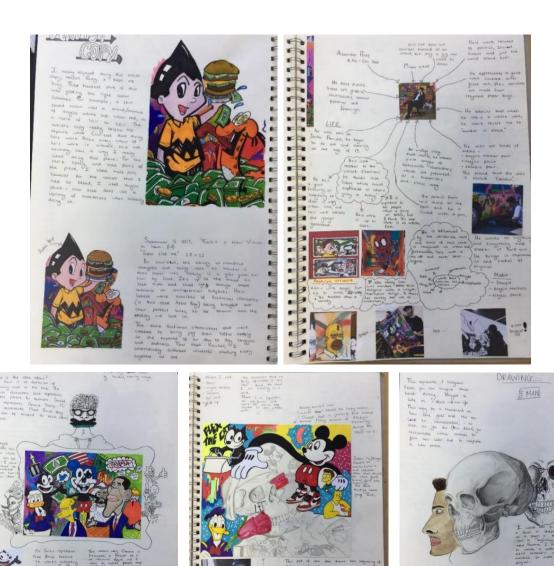

## Comments:

• Knowledge, understanding and skills are generally cohesive throughout.

• There is evidence of experimentation and exploration of a range of photographic techniques and processes, however ideas are not always adequately developed.

• This is competent and consistent work with thoughtful development of ideas with informed references to the work of others.

• Annotation is reflective, however often descriptive and sometimes superfluous.

• The candidate has realised their intentions through the purposeful investigations they have pursued.