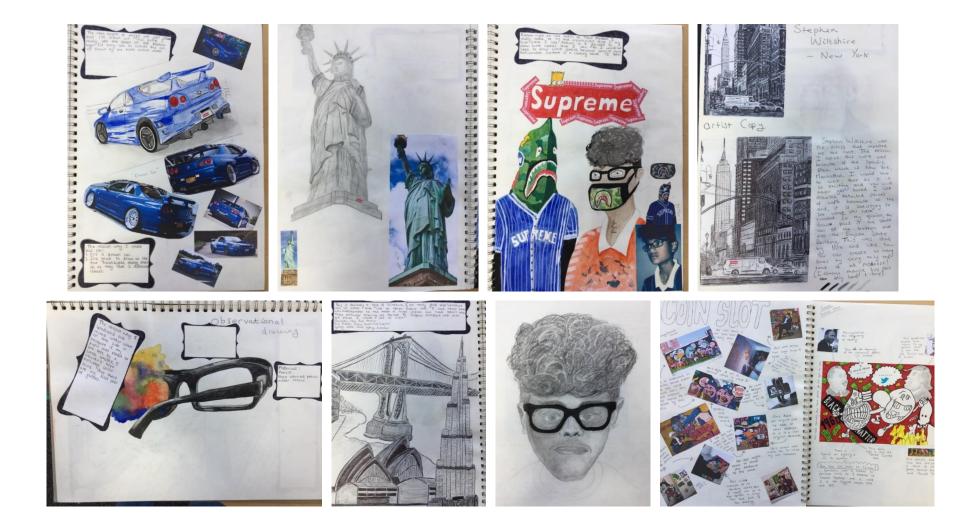

## Comments:

• Knowledge, understanding and skills are generally cohesive throughout.

• There is evidence of experimentation and exploration of a range of photographic techniques and processes, however ideas are not always adequately developed.

• This is competent and consistent work with thoughtful development of ideas with informed references to the work of others.

• Annotation is reflective, however often descriptive and sometimes superfluous.

• The candidate has realised their intentions through the purposeful investigations they have pursued.