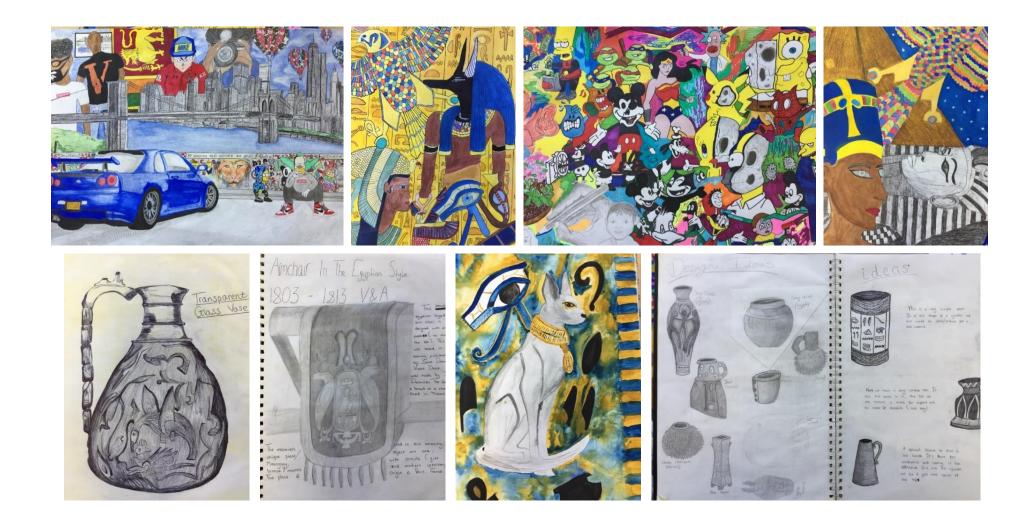

## Comments:

• Knowledge, understanding and skills are generally cohesive throughout.

• There is evidence of experimentation and exploration of a range of photographic techniques and processes, however ideas are not always adequately developed.

• This is competent and consistent work with thoughtful development of ideas with informed references to the work of others.

• Annotation is reflective, however often descriptive and sometimes superfluous.

• The candidate has realised their intentions through the purposeful investigations they have pursued.