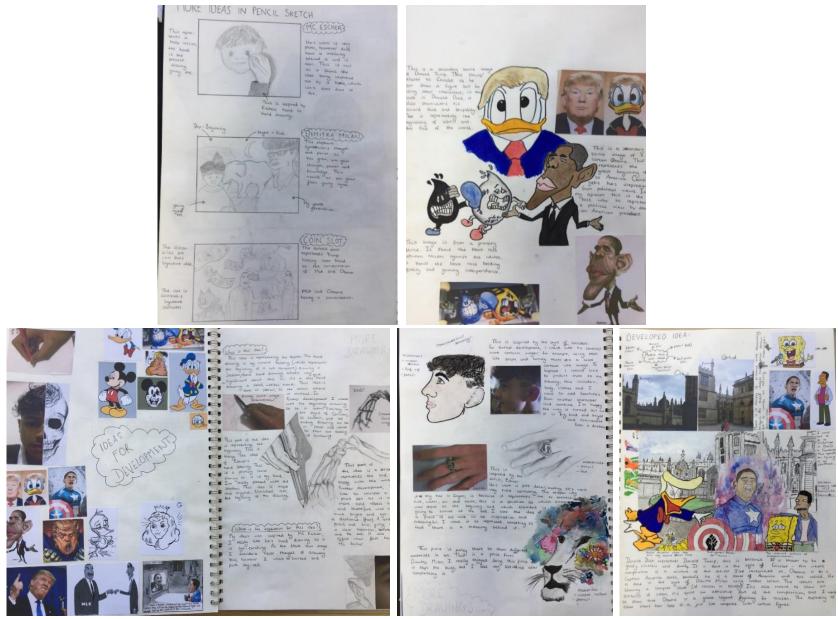

## Comments:

• Knowledge, understanding and skills are generally cohesive throughout.

• There is evidence of experimentation and exploration of a range of photographic techniques and processes, however ideas are not always adequately developed.

• This is competent and consistent work with thoughtful development of ideas with informed references to the work of others.

• Annotation is reflective, however often descriptive and sometimes superfluous.

• The candidate has realised their intentions through the purposeful investigations they have pursued.