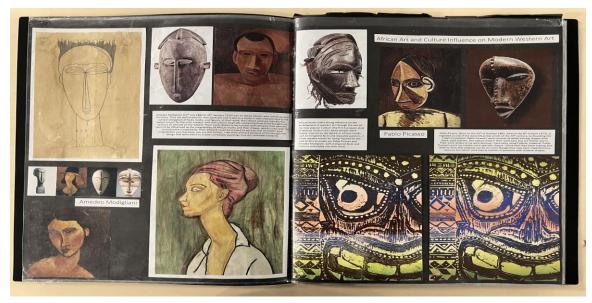

## Examiner comments:

- This submission of work is mostly level 4 with its strength being evidenced in AO3.
- There is evidence of drawing, collage and printmaking.
- The project is developed in a purposeful manner which presents as an engaging submission of work.
- There is a skillful control over the formal elements that have been explored within the submission driven by insights gained through the exploration of ideas and reflections.
- The candidate's investigative process shows their competent and consistent understanding of the context of their own ideas and the sources, that have informed them.
- Annotation shows a purposeful understanding of the variety of sources that they have referenced.
- The candidate produces a meaningful response demonstrating an engaged understanding of visual language through their application of the formal elements.