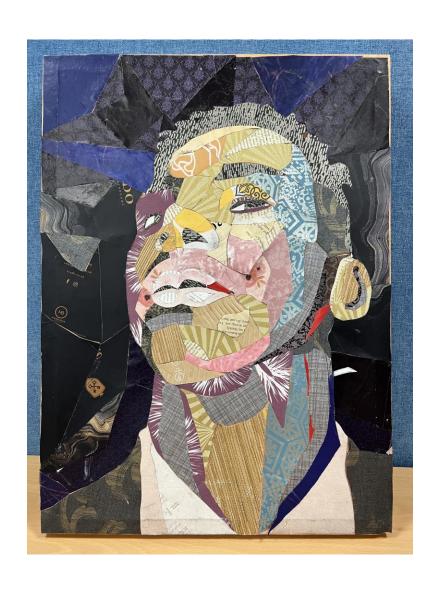

## Examiner comments:

- This submission of work is mostly level 4 with its strength being evidenced in AO3.
- There is evidence of drawing, collage and printmaking.
- The project is developed in a purposeful manner which presents as an engaging submission of work.
- There is a skillful control over the formal elements that have been explored within the submission driven by insights gained through the exploration of ideas and reflections.
- The candidate's investigative process shows their competent and consistent understanding of the context of their own ideas and the sources, that have informed them.
- Annotation shows a purposeful understanding of the variety of sources that they have referenced.
- The candidate produces a meaningful response demonstrating an engaged understanding of visual language through their application of the formal elements.

## Final outcome

Standard Mark – 45

Standard Mark - 45