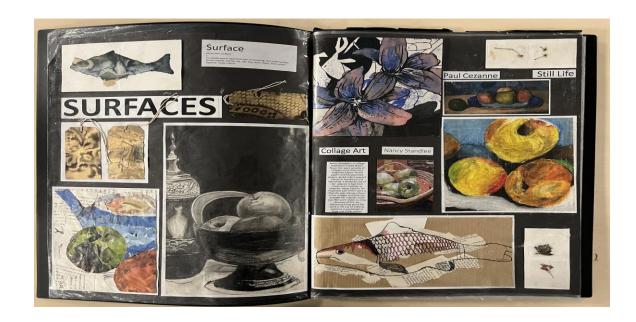

## Examiner comments:

- This submission of work is mostly level 4 with its strength being evidenced in AO3.
- There is evidence of drawing, collage and printmaking.
- The project is developed in a purposeful manner which presents as an engaging submission of work.
- There is a skillful control over the formal elements that have been explored within the submission driven by insights gained through the exploration of ideas and reflections.
- The candidate's investigative process shows their competent and consistent understanding of the context of their own ideas and the sources, that have informed them.
- Annotation shows a purposeful understanding of the variety of sources that they have referenced.
- The candidate produces a meaningful response demonstrating an engaged understanding of visual language through their application of the formal elements.