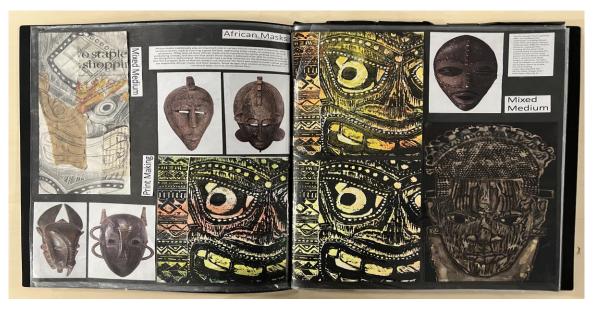

## Examiner comments:

- This submission of work is mostly level 4 with its strength being evidenced in AO3.
- There is evidence of drawing, collage and printmaking.
- The project is developed in a purposeful manner which presents as an engaging submission of work.
- There is a skillful control over the formal elements that have been explored within the submission driven by insights gained through the exploration of ideas and reflections.
- The candidate's investigative process shows their competent and consistent understanding of the context of their own ideas and the sources, that have informed them.
- Annotation shows a purposeful understanding of the variety of sources that they have referenced.
- The candidate produces a meaningful response demonstrating an engaged understanding of visual language through their application of the formal elements.