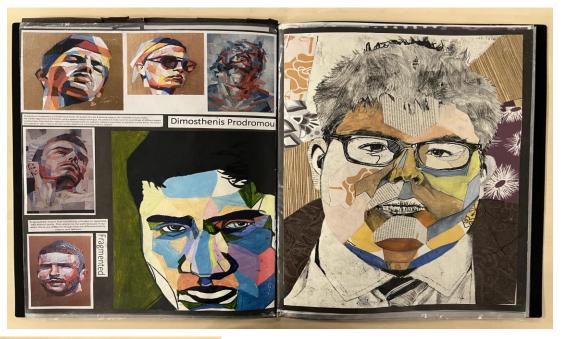

## Examiner comments:

- This submission of work is mostly level 4 with its strength being evidenced in AO3.
- There is evidence of drawing, collage and printmaking.
- The project is developed in a purposeful manner which presents as an engaging submission of work.
- There is a skillful control over the formal elements that have been explored within the submission driven by insights gained through the exploration of ideas and reflections.
- The candidate's investigative process shows their competent and consistent understanding of the context of their own ideas and the sources, that have informed them.
- Annotation shows a purposeful understanding of the variety of sources that they have referenced.
- The candidate produces a meaningful response demonstrating an engaged understanding of visual language through their application of the formal elements.