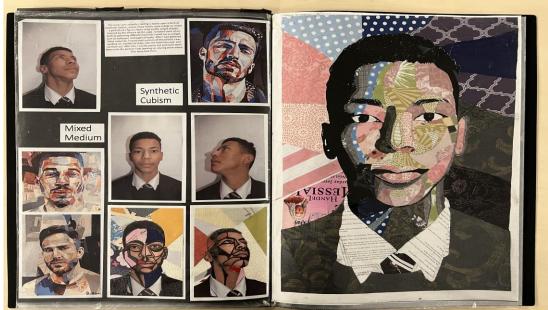

## Examiner comments:

- This submission of work is mostly level 4 with its strength being evidenced in AO3.
- There is evidence of drawing, collage and printmaking.
- The project is developed in a purposeful manner which presents as an engaging submission of work.
- There is a skillful control over the formal elements that have been explored within the submission driven by insights gained through the exploration of ideas and reflections.
- The candidate's investigative process shows their competent and consistent understanding of the context of their own ideas and the sources, that have informed them.
- Annotation shows a purposeful understanding of the variety of sources that they have referenced.
- The candidate produces a meaningful response demonstrating an engaged understanding of visual language through their application of the formal elements.

## Final outcome

Standard Mark – 45

Standard Mark - 45