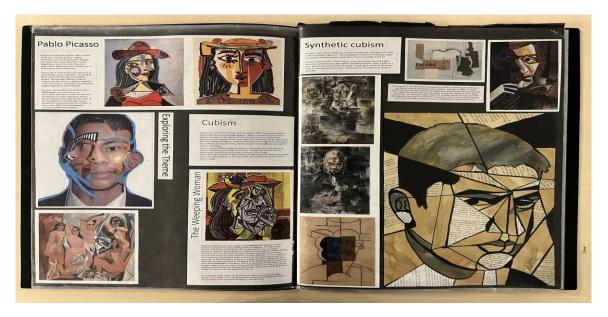

## Examiner comments:

- This submission of work is mostly level 4 with its strength being evidenced in AO3.
- There is evidence of drawing, collage and printmaking.
- The project is developed in a purposeful manner which presents as an engaging submission of work.
- There is a skillful control over the formal elements that have been explored within the submission driven by insights gained through the exploration of ideas and reflections.
- The candidate's investigative process shows their competent and consistent understanding of the context of their own ideas and the sources, that have informed them.
- Annotation shows a purposeful understanding of the variety of sources that they have referenced.
- The candidate produces a meaningful response demonstrating an engaged understanding of visual language through their application of the formal elements.