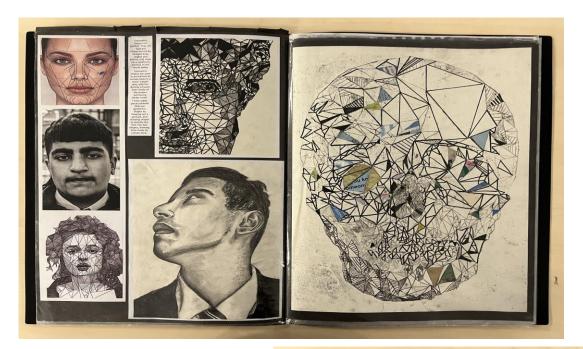

## Examiner comments:

- This submission of work is mostly level 4 with its strength being evidenced in AO3.
- There is evidence of drawing, collage and printmaking.
- The project is developed in a purposeful manner which presents as an engaging submission of work.
- There is a skillful control over the formal elements that have been explored within the submission driven by insights gained through the exploration of ideas and reflections.
- The candidate's investigative process shows their competent and consistent understanding of the context of their own ideas and the sources, that have informed them.
- Annotation shows a purposeful understanding of the variety of sources that they have referenced.
- The candidate produces a meaningful response demonstrating an engaged understanding of visual language through their application of the formal elements.