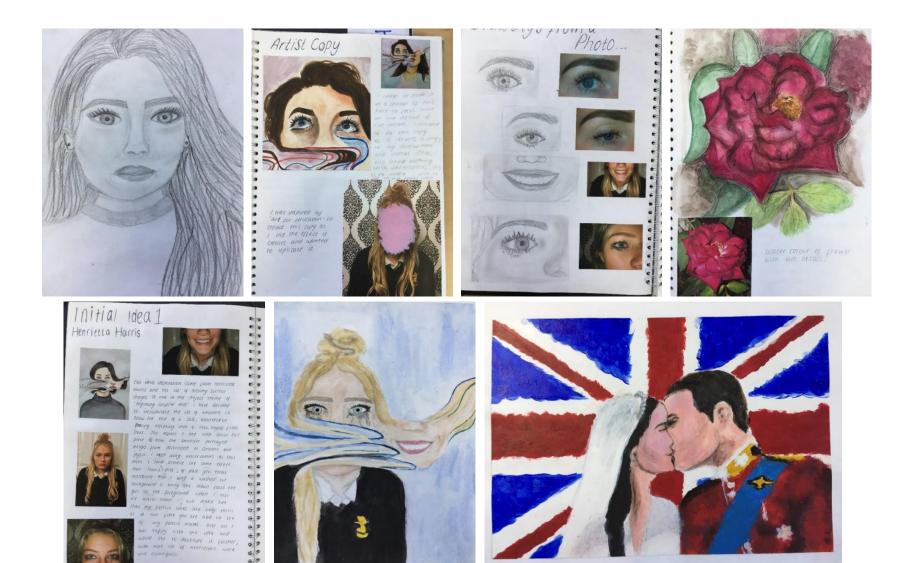

## Comments:

- The development of ideas through investigations are predictable, but show endeavour.
- The refinement of ideas and exploration of materials is purposeful and consistent.
- There is a competent and consistent ability to record observations and insights through drawing, painting and photography.
- Annotation of ideas is reflective and relevant to intentions.
- The candidate's personal response shows fully emerging competence in their understanding of visual language through the application of the formal elements.