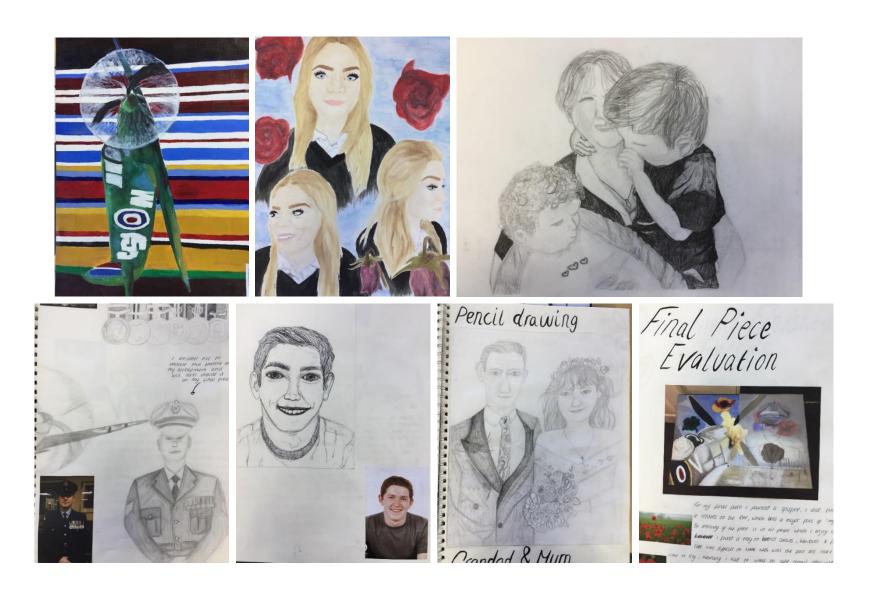

## Comments:

- The development of ideas through investigations are predictable, but show endeavour.
- The refinement of ideas and exploration of materials is purposeful and consistent.
- There is a competent and consistent ability to record observations and insights through drawing, painting and photography.
- Annotation of ideas is reflective and relevant to intentions.
- The candidate's personal response shows fully emerging competence in their understanding of visual language through the application of the formal elements.