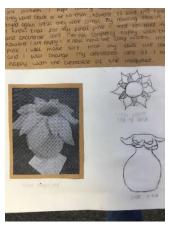

## Comments:

- The development of ideas through investigations are predictable, but show endeavour.
- The refinement of ideas and exploration of materials is purposeful and consistent.
- There is a competent and consistent ability to record observations and insights through drawing, painting and photography.
- Annotation of ideas is reflective and relevant to intentions.
- The candidate's personal response shows fully emerging competence in their understanding of visual language through the application of the formal elements.