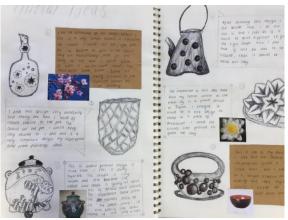

## Comments:

- The development of ideas through investigations are predictable, but show endeavour.
- The refinement of ideas and exploration of materials is purposeful and consistent.
- There is a competent and consistent ability to record observations and insights through drawing, painting and photography.
- Annotation of ideas is reflective and relevant to intentions.
- The candidate's personal response shows fully emerging competence in their understanding of visual language through the application of the formal elements.