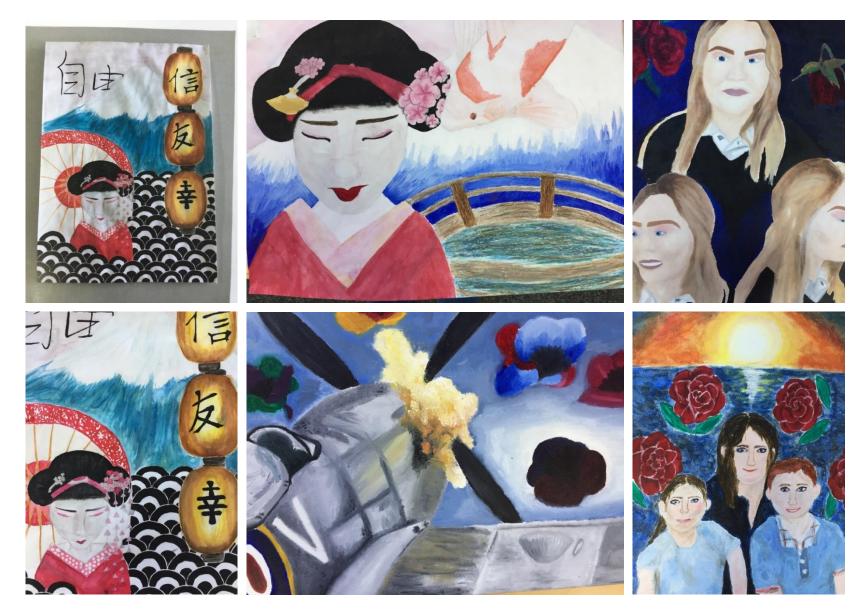

## Comments:

- The development of ideas through investigations are predictable, but show endeavour.
- The refinement of ideas and exploration of materials is purposeful and consistent.
- There is a competent and consistent ability to record observations and insights through drawing, painting and photography.
- Annotation of ideas is reflective and relevant to intentions.
- The candidate's personal response shows fully emerging competence in their understanding of visual language through the application of the formal elements.