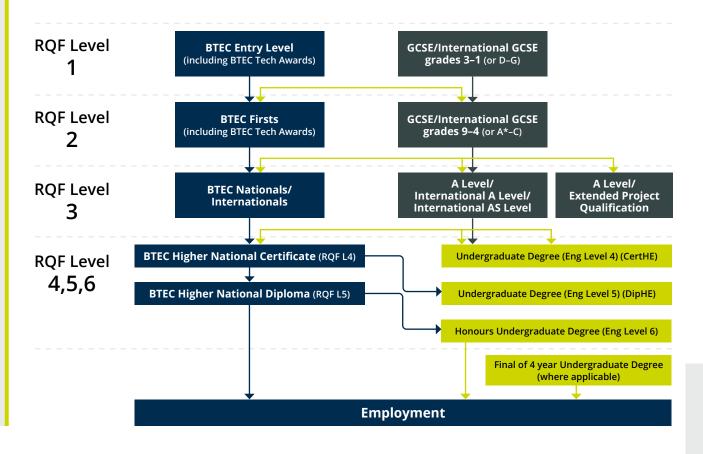

checked qualifications, we will be able to share this information with our students and providers. We promote your recognition by adding your institution's information to dedicated progression resources and websites. If your institution is willing to recognise any/all of our qualifications, please complete the details below and return to **progression@pearson.com**. If you would simply like to know more before confirming, please feel free to contact us at the same address.

| University Name:               |  |
|--------------------------------|--|
| Your Name                      |  |
| Your Role:                     |  |
| Email:                         |  |
| Student Enquiry<br>Email/Form: |  |
| Date:                          |  |

### Progression pathways with Pearson qualifications