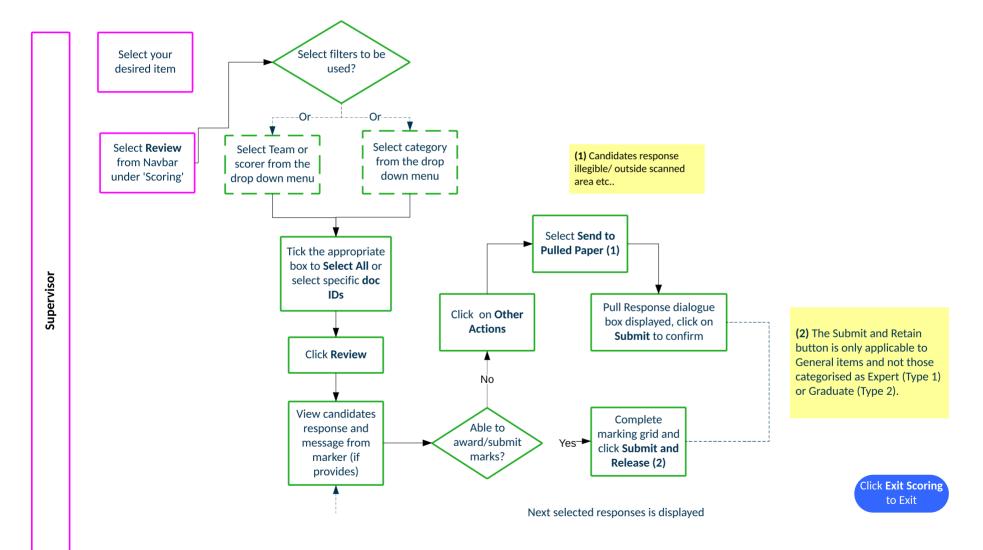

### How do I view items sent to Review?

Company Confidential Issue Date: August 2020

Prepared by Innovation and Support