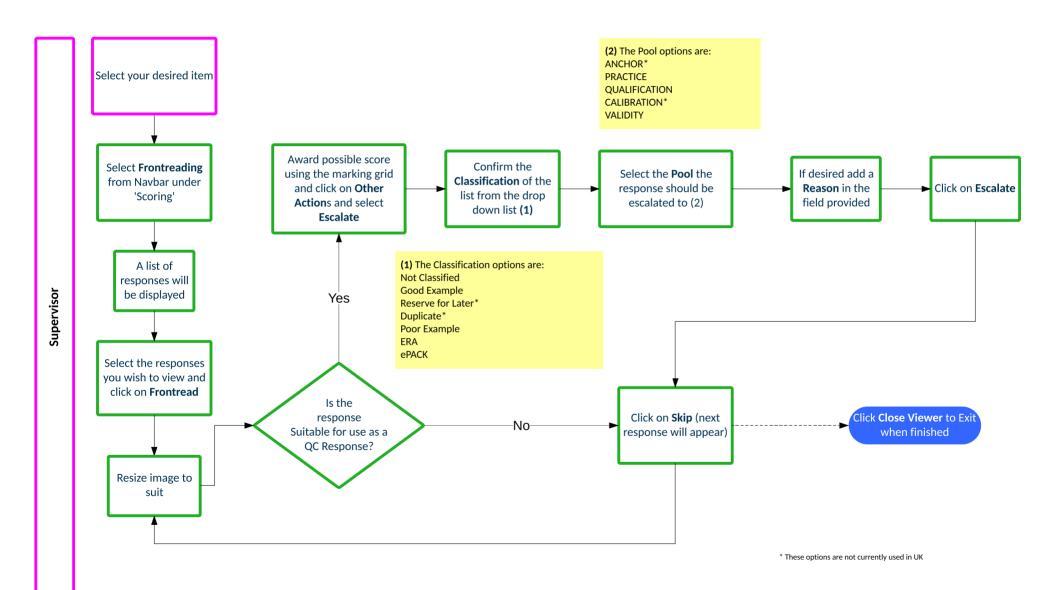

# ePEN2 Supervisor Activity Overview – Online Standardised (OLS) Papers





# How do I send an ePEN2 Message to members of my Team?





## How do I change my Active Assignment?





#### **How do I propose QC Responses?**





#### How do I approve Validity Items after Standardisation?





#### **Online Standardisation Overview**





# How do I add or amend annotations on Practice responses?





### How do I approve Practice & Qualification responses?





#### How do I backread my team's marking?







### How do I view items sent to Review?



Company Confidential Issue Date: August 2020

Prepared by Innovation and Support



## **How do I mark items in Pulled Paper Scoring?**





#### **How do I access reportlets?**