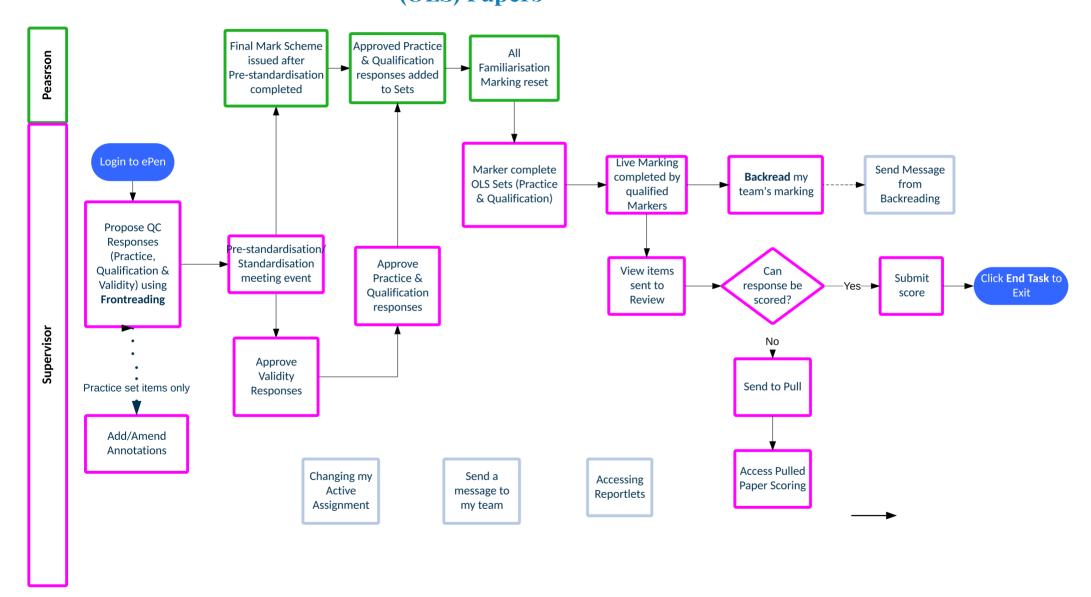

# ePEN2 Supervisor Activity Overview – Online Standardised (OLS) Papers

#### **How do I propose QC Responses?**

#### How do I approve Validity Items after Standardisation?

#### **Online Standardisation Overview**

# How do I add or amend annotations on Practice responses?

### How do I approve Practice & Qualification responses?

#### How do I backread my team's marking?

### How do I view items sent to Review?

Company Confidential Issue Date: August 2020

Prepared by Innovation and Support

## **How do I mark items in Pulled Paper Scoring?**

#### **How do I access reportlets?**