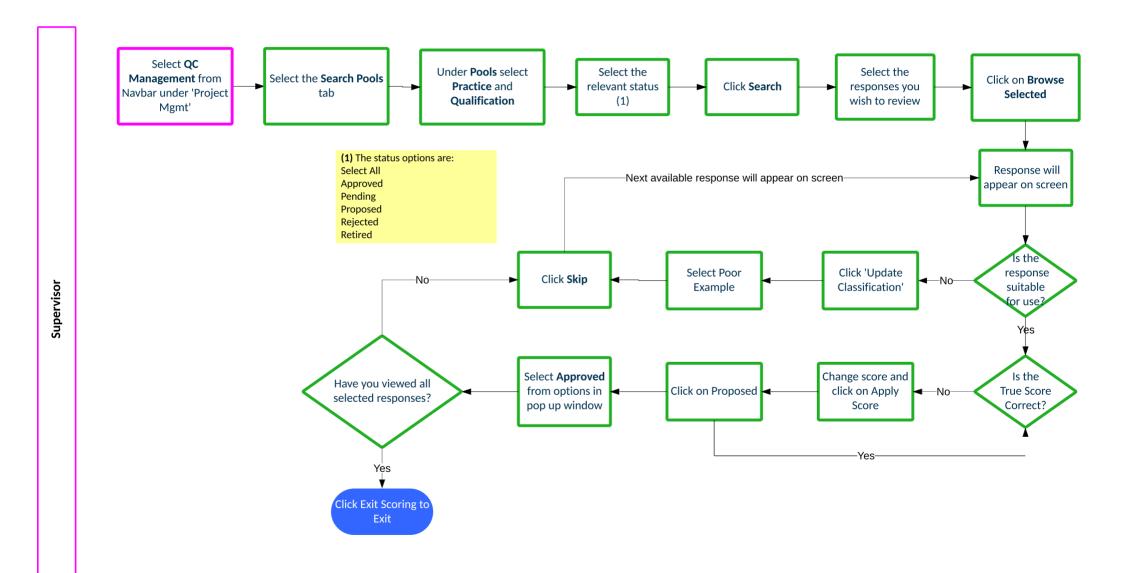

# ePEN2 Supervisor Activity Overview – Online Standardised (OLS) Papers





# How do I send an ePEN2 Message to members of my Team?





## How do I change my Active Assignment?





#### **How do I propose QC Responses?**





#### How do I approve Validity Items after Standardisation?





#### **Online Standardisation Overview**





# How do I add or amend annotations on Practice responses?





### How do I approve Practice & Qualification responses?





#### How do I backread my team's marking?







### How do I view items sent to Review?



Company Confidential Issue Date: August 2020

Prepared by Innovation and Support



## **How do I mark items in Pulled Paper Scoring?**





#### **How do I access reportlets?**