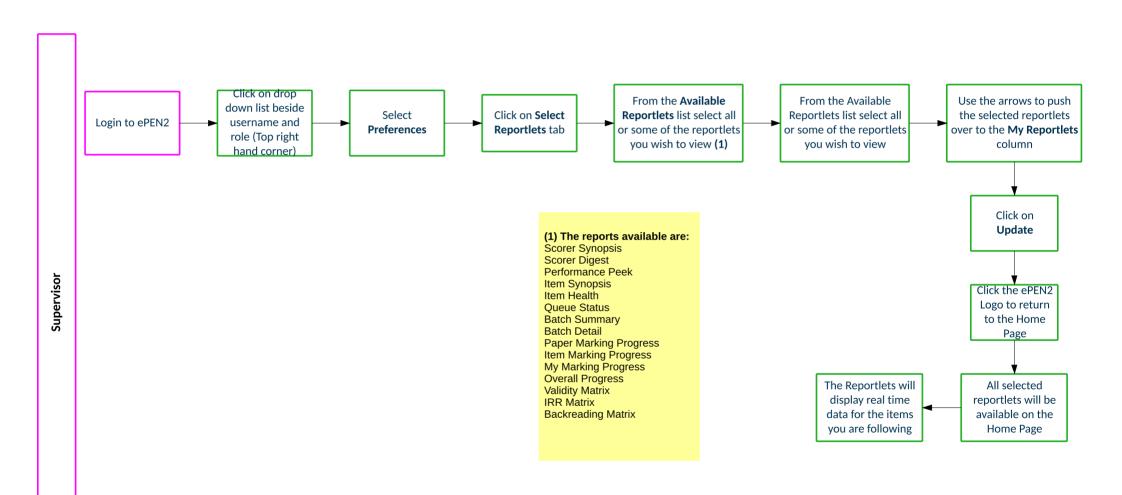

# ePEN2 Supervisor Activity Overview – Online Standardised (OLS) Papers





# How do I send an ePEN2 Message to members of my Team?





## How do I change my Active Assignment?





#### **How do I propose QC Responses?**





#### How do I approve Validity Items after Standardisation?





#### **Online Standardisation Overview**





# How do I add or amend annotations on Practice responses?





### How do I approve Practice & Qualification responses?





#### How do I backread my team's marking?







### How do I view items sent to Review?



Company Confidential Issue Date: August 2020

Prepared by Innovation and Support



## **How do I mark items in Pulled Paper Scoring?**





#### **How do I access reportlets?**