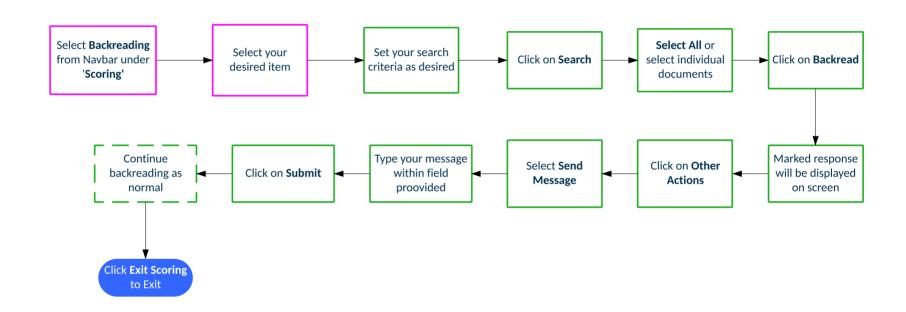

# How do I send an ePEN2 Message to members of my Team?

#### How do I backread my team's marking?