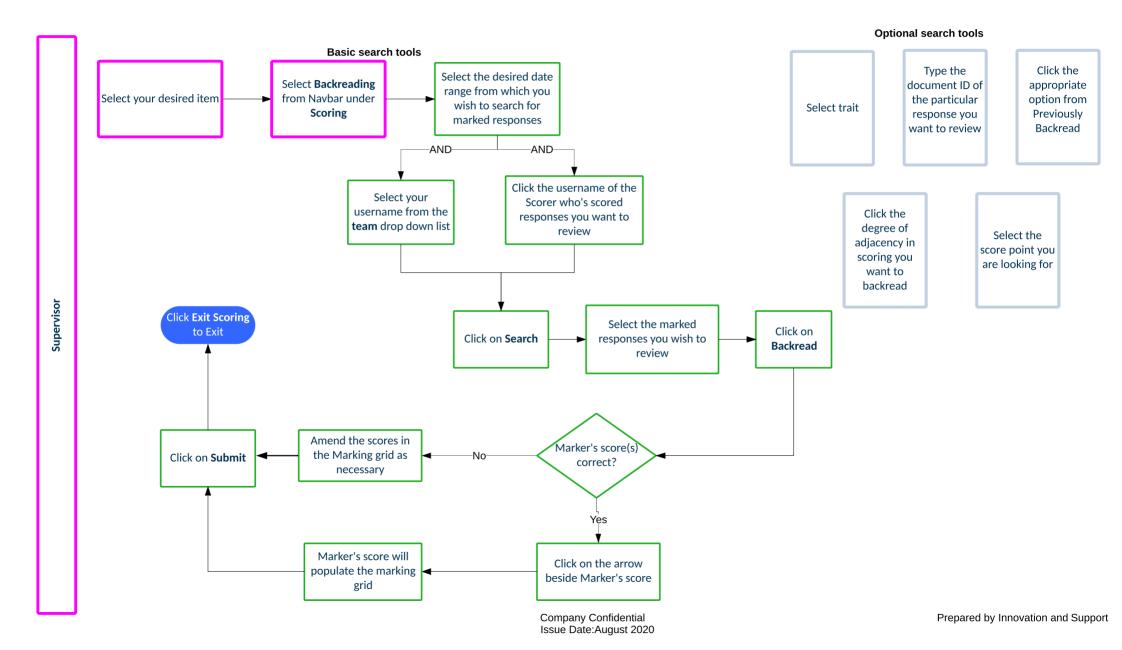

# ePEN2 Supervisor Activity Overview – Online Standardised (OLS) Papers





# How do I send an ePEN2 Message to members of my Team?





## How do I change my Active Assignment?





#### **How do I propose QC Responses?**





#### How do I approve Validity Items after Standardisation?





#### **Online Standardisation Overview**





# How do I add or amend annotations on Practice responses?





### How do I approve Practice & Qualification responses?





#### How do I backread my team's marking?







### How do I view items sent to Review?



Company Confidential Issue Date: August 2020

Prepared by Innovation and Support



## **How do I mark items in Pulled Paper Scoring?**





#### **How do I access reportlets?**