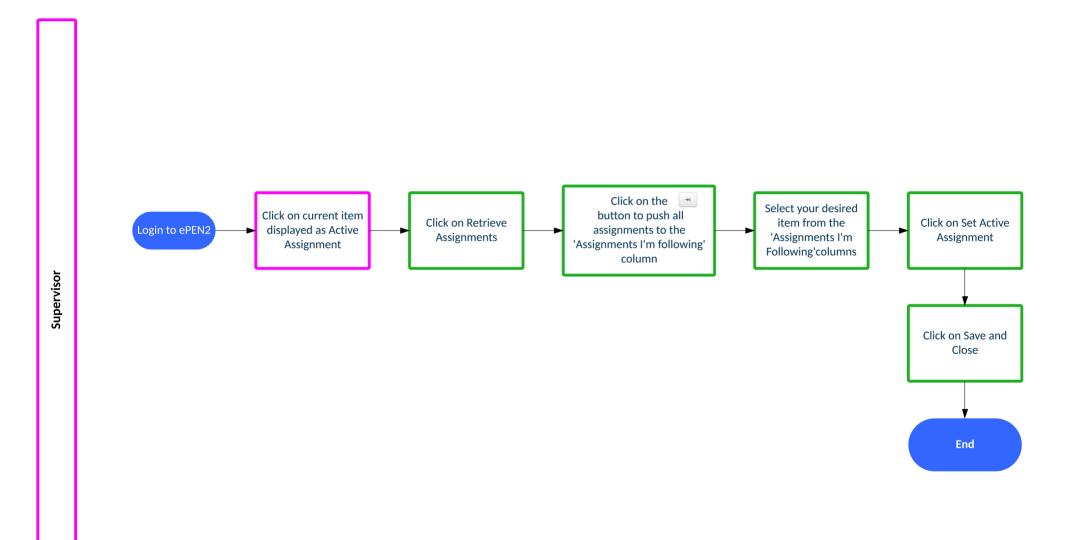

# ePEN2 Supervisor Activity Overview – Online Standardised (OLS) Papers





# How do I send an ePEN2 Message to members of my Team?





## How do I change my Active Assignment?





#### **How do I propose QC Responses?**





#### How do I approve Validity Items after Standardisation?





#### **Online Standardisation Overview**





# How do I add or amend annotations on Practice responses?





### How do I approve Practice & Qualification responses?





#### How do I backread my team's marking?







### How do I view items sent to Review?



Company Confidential Issue Date: August 2020

Prepared by Innovation and Support



## **How do I mark items in Pulled Paper Scoring?**





#### **How do I access reportlets?**