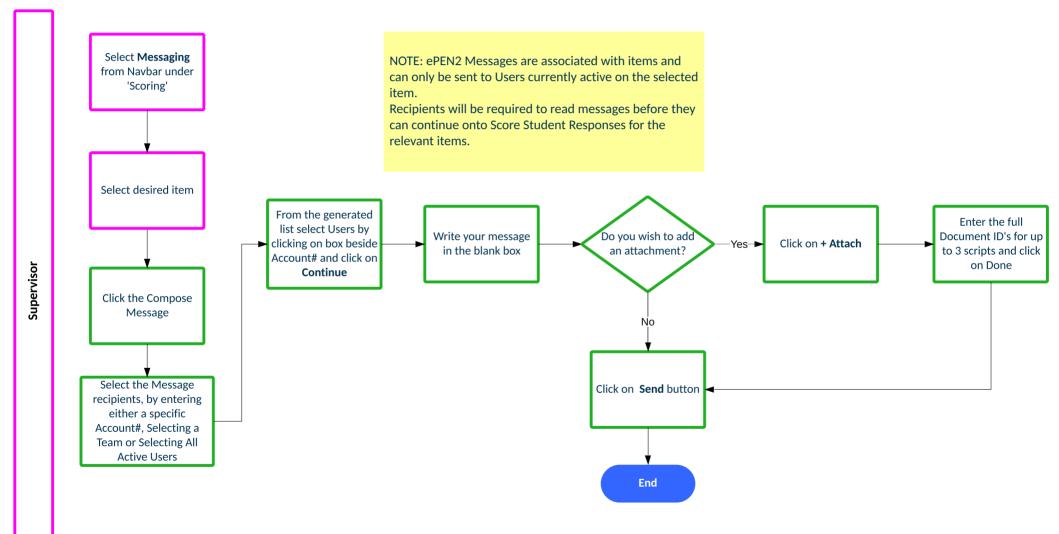

# ePEN2 Supervisor Activity Overview – Online Standardised (OLS) Papers





# How do I send an ePEN2 Message to members of my Team?





## How do I change my Active Assignment?





#### **How do I propose QC Responses?**





#### How do I approve Validity Items after Standardisation?





#### **Online Standardisation Overview**





# How do I add or amend annotations on Practice responses?





### How do I approve Practice & Qualification responses?





#### How do I backread my team's marking?







### How do I view items sent to Review?



Company Confidential Issue Date: August 2020

Prepared by Innovation and Support



## **How do I mark items in Pulled Paper Scoring?**





#### **How do I access reportlets?**