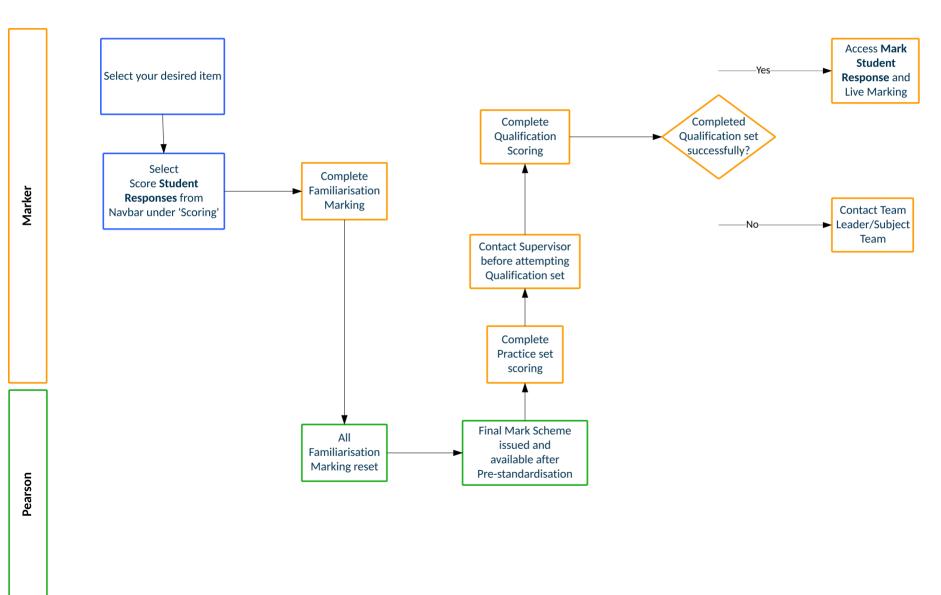

# ePEN2 Supervisor Activity Overview – Online Standardised (OLS) Papers





# How do I send an ePEN2 Message to members of my Team?





## How do I change my Active Assignment?





#### **How do I propose QC Responses?**





#### How do I approve Validity Items after Standardisation?





#### **Online Standardisation Overview**





# How do I add or amend annotations on Practice responses?





### How do I approve Practice & Qualification responses?





#### How do I backread my team's marking?







### How do I view items sent to Review?



Company Confidential Issue Date: August 2020

Prepared by Innovation and Support



## **How do I mark items in Pulled Paper Scoring?**





#### **How do I access reportlets?**