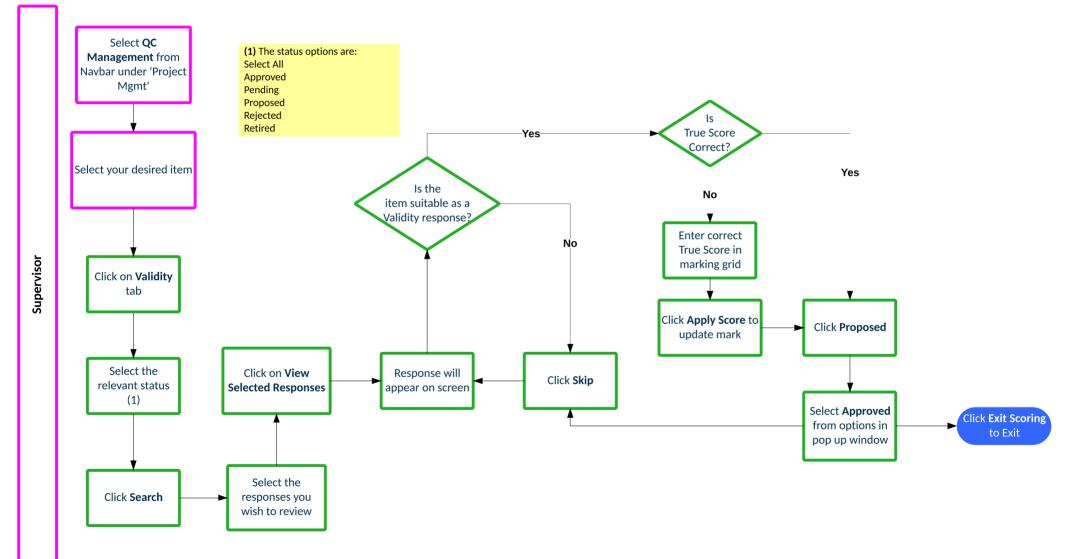

# ePEN2 Supervisor Activity Overview – Online Standardised (OLS) Papers





# How do I send an ePEN2 Message to members of my Team?





## How do I change my Active Assignment?





#### **How do I propose QC Responses?**





#### How do I approve Validity Items after Standardisation?





#### **Online Standardisation Overview**





# How do I add or amend annotations on Practice responses?





### How do I approve Practice & Qualification responses?





#### How do I backread my team's marking?







### How do I view items sent to Review?



Company Confidential Issue Date: August 2020

Prepared by Innovation and Support



## **How do I mark items in Pulled Paper Scoring?**





#### **How do I access reportlets?**