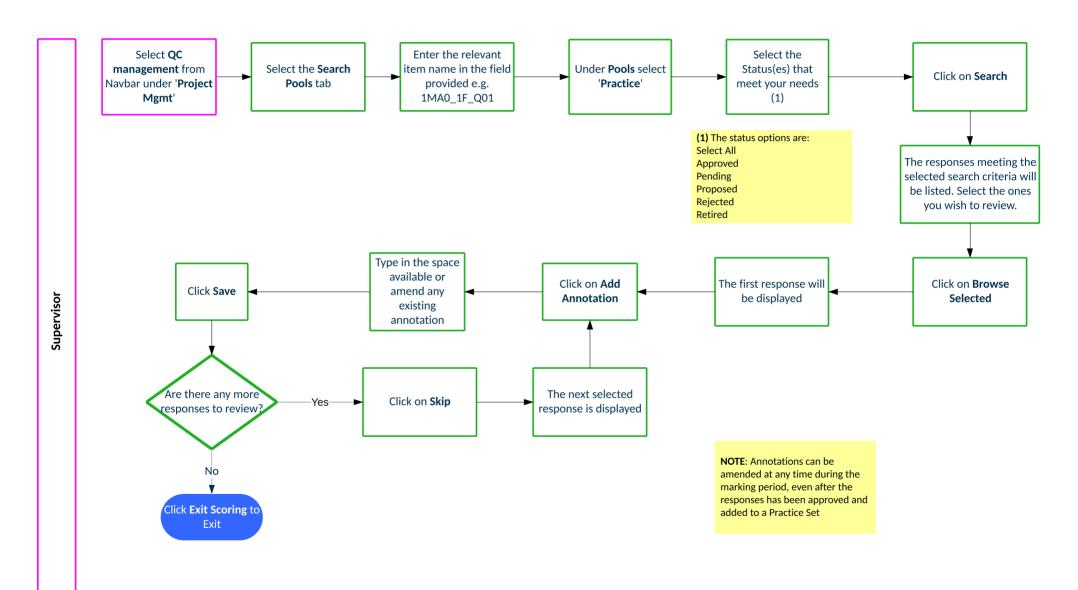

# ePEN2 Supervisor Activity Overview – Online Standardised (OLS) Papers





# How do I send an ePEN2 Message to members of my Team?





## How do I change my Active Assignment?





#### **How do I propose QC Responses?**





#### How do I approve Validity Items after Standardisation?





#### **Online Standardisation Overview**





# How do I add or amend annotations on Practice responses?





### How do I approve Practice & Qualification responses?





#### How do I backread my team's marking?







### How do I view items sent to Review?



Company Confidential Issue Date: August 2020

Prepared by Innovation and Support



## **How do I mark items in Pulled Paper Scoring?**





#### **How do I access reportlets?**