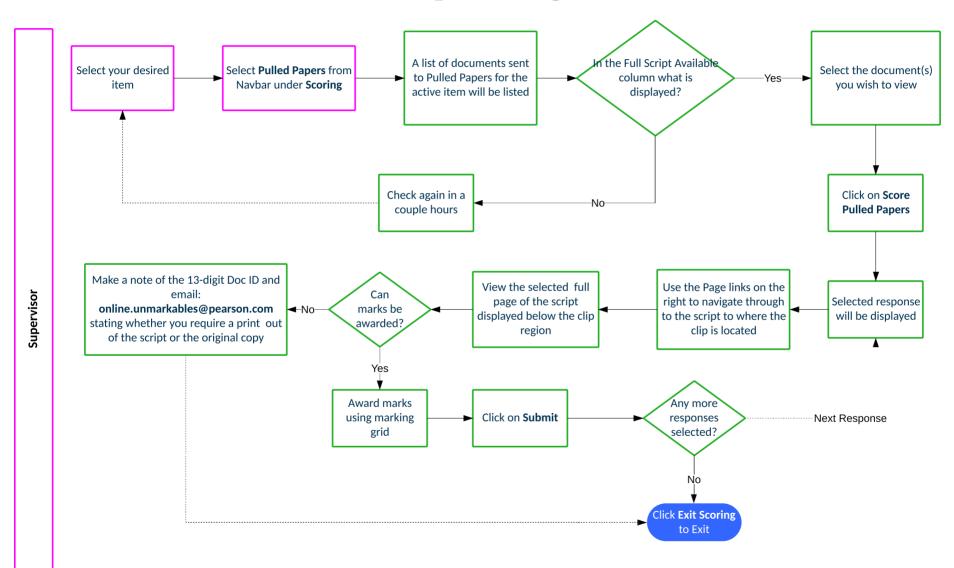

# ePEN2 Supervisor Activity Overview – Online Standardised (OLS) Papers





# How do I send an ePEN2 Message to members of my Team?





## How do I change my Active Assignment?





#### **How do I propose QC Responses?**





#### How do I approve Validity Items after Standardisation?





#### **Online Standardisation Overview**





# How do I add or amend annotations on Practice responses?





### How do I approve Practice & Qualification responses?





#### How do I backread my team's marking?







### How do I view items sent to Review?



Company Confidential Issue Date: August 2020

Prepared by Innovation and Support



## **How do I mark items in Pulled Paper Scoring?**





#### **How do I access reportlets?**