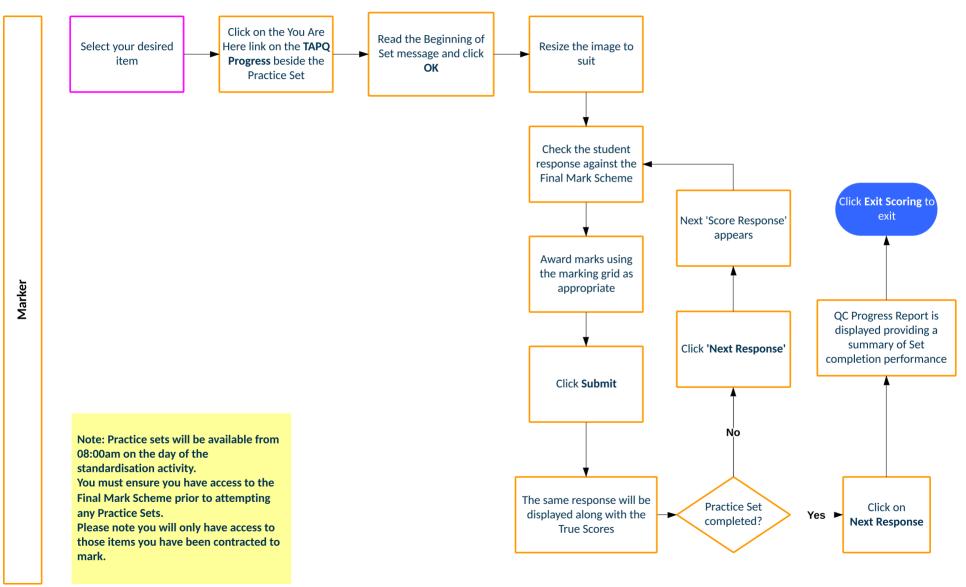

# ePEN Marker activity overview

Applicable to papers which are Standardised online (OLS)





## How do I send a message?



Note: Messaging on ePEN i used to allow basic communication between a Marker and a Supervisor



# How do I change my Active Assignment?





Marker

# How do I access Familiarisation marking?



Note: Familiarisation Marking is only available once candidate responses are available on ePEN2. Familiarisation Marking ends at 23.00hrs

on the day before standardisation. You should ensure that you have downloaded the provisional mark scheme for this activity.



# How do I access and mark Practice

Sets?





## How do I access and mark Qualification Sets?





### How do I mark using ePEN?





### How do I send an item to review?