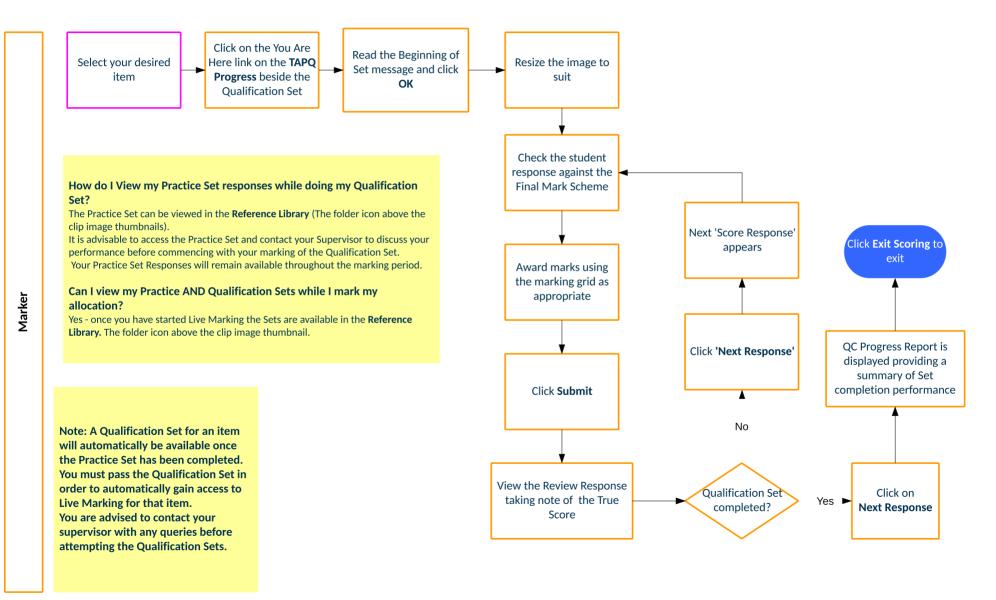

# ePEN Marker activity overview

Applicable to papers which are Standardised online (OLS)





## How do I send a message?



Note: Messaging on ePEN i used to allow basic communication between a Marker and a Supervisor



# How do I change my Active Assignment?





Marker

# How do I access Familiarisation marking?



Note: Familiarisation Marking is only available once candidate responses are available on ePEN2. Familiarisation Marking ends at 23.00hrs

on the day before standardisation. You should ensure that you have downloaded the provisional mark scheme for this activity.



# How do I access and mark Practice

Sets?





## How do I access and mark Qualification Sets?





### How do I mark using ePEN?





### How do I send an item to review?