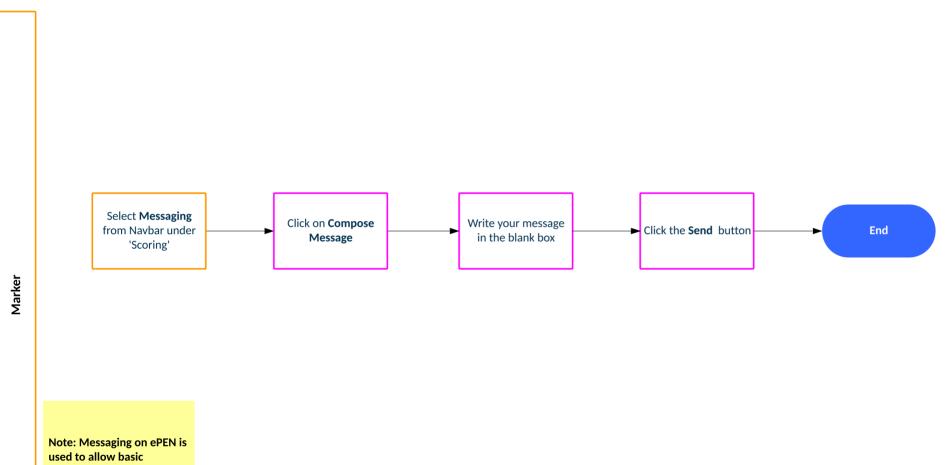

## How do I send a message?

Note: Messaging on ePEN i used to allow basic communication between a Marker and a Supervisor