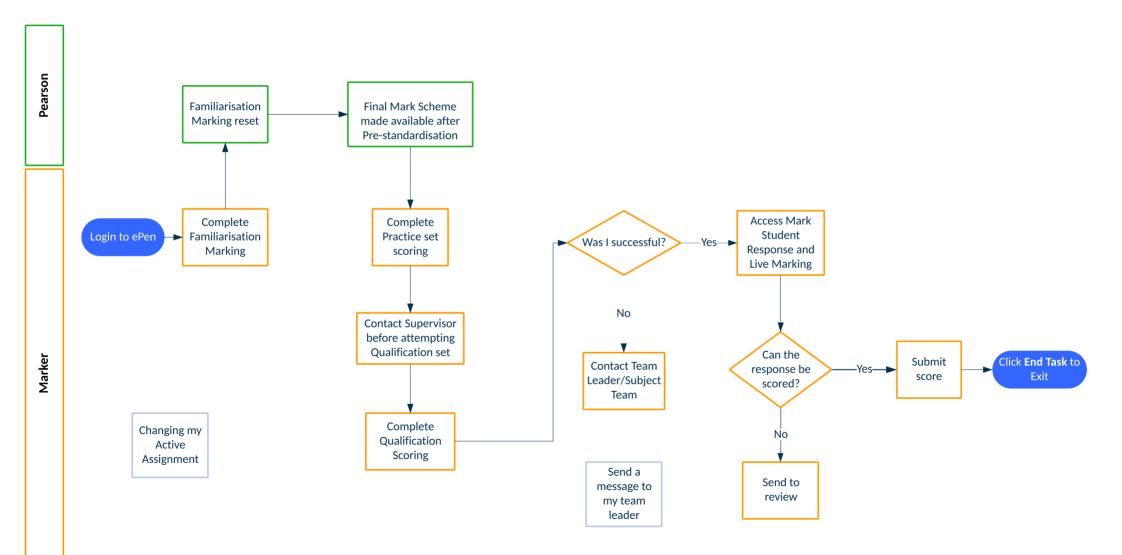

# ePEN Marker activity overview

Applicable to papers which are Standardised online (OLS)

# How do I access Familiarisation marking?

Note: Familiarisation Marking is only available once candidate responses are available on ePEN2. Familiarisation Marking ends at 23.00hrs

on the day before standardisation. You should ensure that you have downloaded the provisional mark scheme for this activity.

# How do I access and mark Practice

Sets?

## How do I access and mark Qualification Sets?

### How do I mark using ePEN?

### How do I send an item to review?