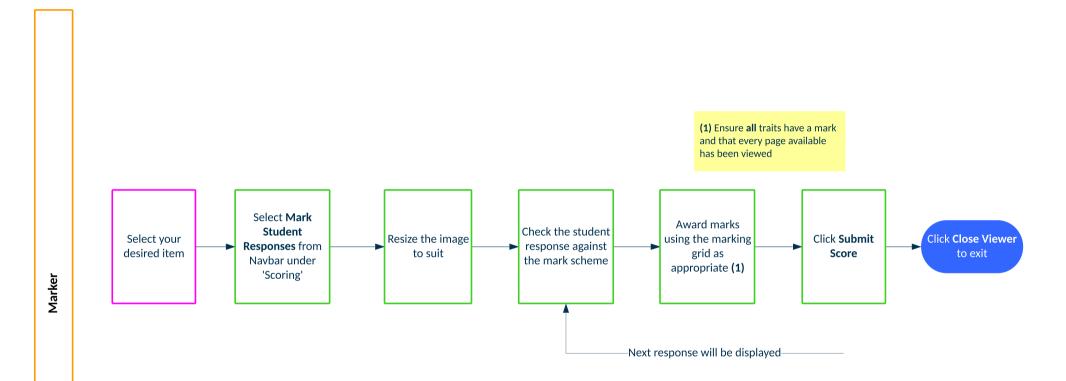

# ePEN Marker activity overview

Applicable to papers which are Standardised online (OLS)





## How do I send a message?



Note: Messaging on ePEN i used to allow basic communication between a Marker and a Supervisor



# How do I change my Active Assignment?





Marker

# How do I access Familiarisation marking?



Note: Familiarisation Marking is only available once candidate responses are available on ePEN2. Familiarisation Marking ends at 23.00hrs

on the day before standardisation. You should ensure that you have downloaded the provisional mark scheme for this activity.



# How do I access and mark Practice

Sets?





## How do I access and mark Qualification Sets?





### How do I mark using ePEN?





### How do I send an item to review?