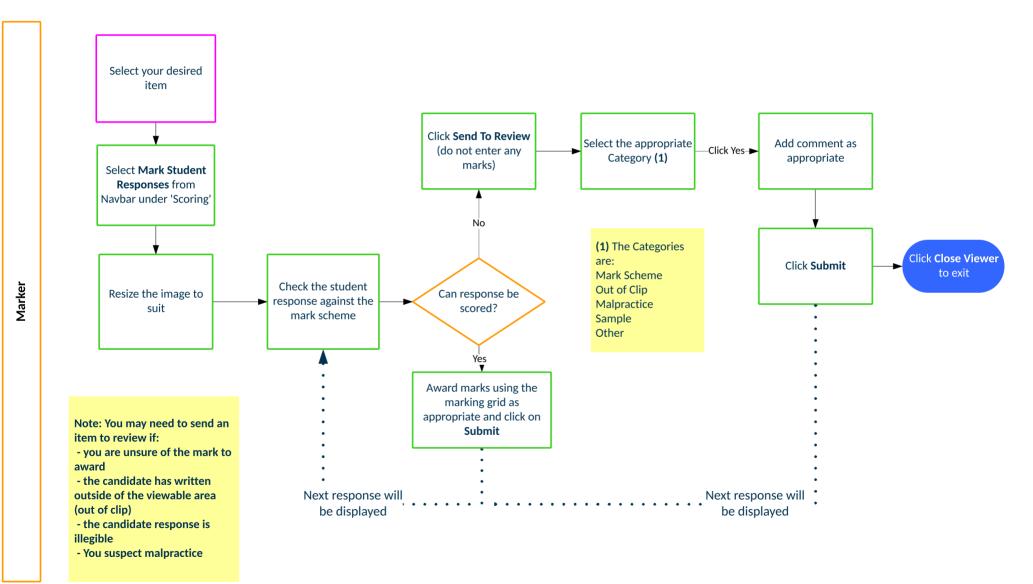

# ePEN Marker activity overview

Applicable to papers which are Standardised online (OLS)





## How do I send a message?



Note: Messaging on ePEN i used to allow basic communication between a Marker and a Supervisor



# How do I change my Active Assignment?





Marker

# How do I access Familiarisation marking?



Note: Familiarisation Marking is only available once candidate responses are available on ePEN2. Familiarisation Marking ends at 23.00hrs

on the day before standardisation. You should ensure that you have downloaded the provisional mark scheme for this activity.



# How do I access and mark Practice

Sets?





## How do I access and mark Qualification Sets?





### How do I mark using ePEN?





### How do I send an item to review?