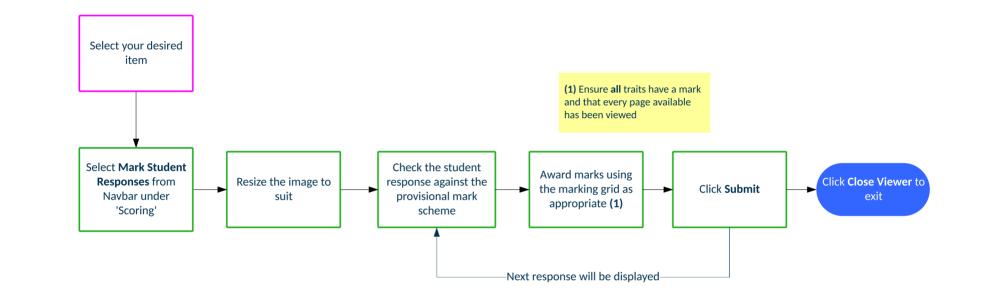

# ePEN Marker activity overview

Applicable to papers which are Standardised online (OLS)





## How do I send a message?



Note: Messaging on ePEN i used to allow basic communication between a Marker and a Supervisor



# How do I change my Active Assignment?





Marker

# How do I access Familiarisation marking?



Note: Familiarisation Marking is only available once candidate responses are available on ePEN2. Familiarisation Marking ends at 23.00hrs

on the day before standardisation. You should ensure that you have downloaded the provisional mark scheme for this activity.



# How do I access and mark Practice

Sets?





## How do I access and mark Qualification Sets?





### How do I mark using ePEN?





### How do I send an item to review?