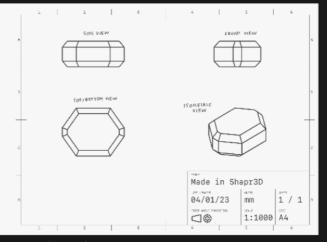

# International GCSE Art and Design

Three-dimensional Design Component 2 Total mark = 56

|           | AO1<br>Develop                              | AO2<br>Refine                               | AO3<br>Record                              | AO4 Realise intentions                     |
|-----------|---------------------------------------------|---------------------------------------------|--------------------------------------------|--------------------------------------------|
| Mark      | 15                                          | 15                                          | 13                                         | 13                                         |
| Mark band | Level 5 Fully confident and assured ability | Level 5 Fully confident and assured ability | Level 5 Just confident and assured ability | Level 5 Just confident and assured ability |
|           |                                             |                                             | Total                                      | 56                                         |