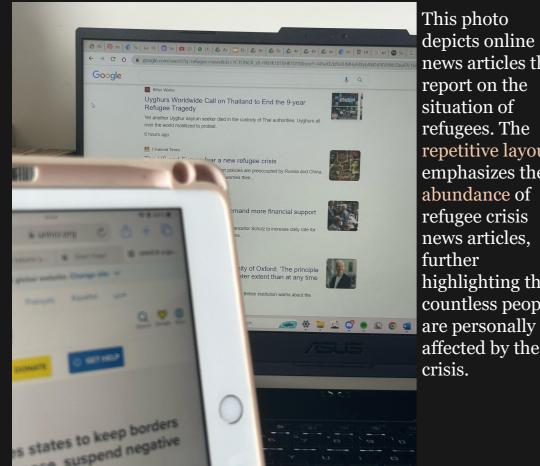

# International GCSE Art and Design

Three-dimensional Design Component 2 Total mark = 56

|           | AO1<br>Develop                              | AO2<br>Refine                               | AO3<br>Record                              | AO4 Realise intentions                     |
|-----------|---------------------------------------------|---------------------------------------------|--------------------------------------------|--------------------------------------------|
| Mark      | 15                                          | 15                                          | 13                                         | 13                                         |
| Mark band | Level 5 Fully confident and assured ability | Level 5 Fully confident and assured ability | Level 5 Just confident and assured ability | Level 5 Just confident and assured ability |
|           |                                             |                                             | Total                                      | 56                                         |