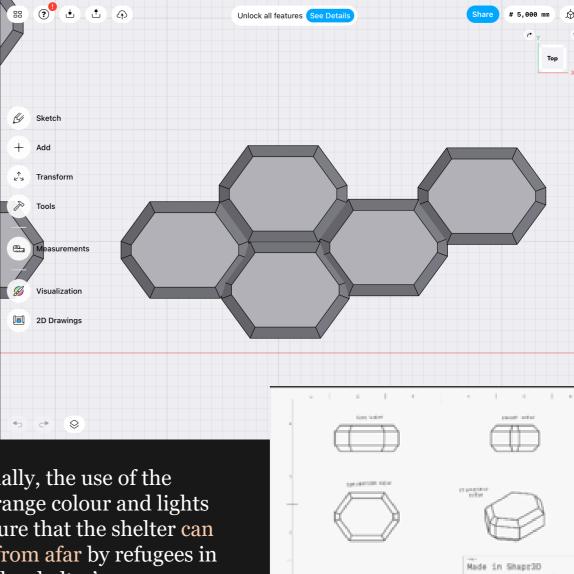

alculations and measurements



#### Materials to be used:

- Cardboard for the exterior (Colouring: acrylic paint)
- Plastic or acrylic sheets for the glass parts
- Small wireless lights for the lighting
- Toilet paper, acrylic paint, mod podge gloss and white glue for the ocean base

By connecting a number of connectable shelter structures, the idea of community is created, highlighting the resilience of human bonds. It also allows the shelter to accommodate a flexible and even large number of refugees from boats that are often cramped and overcrowded.

Net (for cardboard cutting)





Additionally, the use of the bright orange colour and lights help ensure that the shelter can be seen from afar by refugees in need of the shelter's accommodation.

3D model (form) Software used: Shapr3D



Sketches from different angles

The geometric, uniform shape instills a sense of security, stability and control for the refugees who are facing countless uncertainties; and forms a contrast from the ebbing and flowing ocean waves.