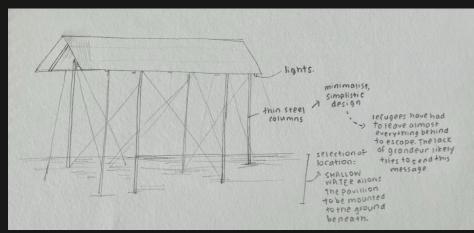

te the dark water, symbollising 'creating light in the darkest of times'.

This installation inspired me to incorporate elements of light on water in my work.



#### Personal response:

The 'shelter' pavilion's minimalist form inspired me to come up with the idea of a hand sculpture, reaching out from the depths of the sea. The use of thin steel columns, the negative space inside the hand, the jutting and sharp edges of the steel columns; coupled with the desperate gesture of reaching out for help, acts as a jarring reminder of the plight of refugees, and how millions have drowned in their attempts to escape and seek refuge through the sea.

Primary photo: the effect of light on water (Victoria Harbour, night view)

Primary photo: the effect of light on water (Taipa Ferry Pier, Macau)





# Drafts: Idea development



The idea of community and human connection – things that are often lost in refugees' escape from their homelands and communities – is incorporated into the concept by making each shelter structure / capsule connectable. They can be linked up to each other to form a steadier and stronger shelter on the ocean waves, less likely to be toppled by the winds and tides.



From my primary observations, the "flotsam and jetsam" installation depicts refugees travelling through the ocean to Hong Kong akin to floating debris.



I have also observed through the television and the news that boats and the sea are often an integral part of refugees' voyage to escape.



Furthermore, Abdalla Al Omari's "The Boat" inspired me to create something that isn't geographically fi