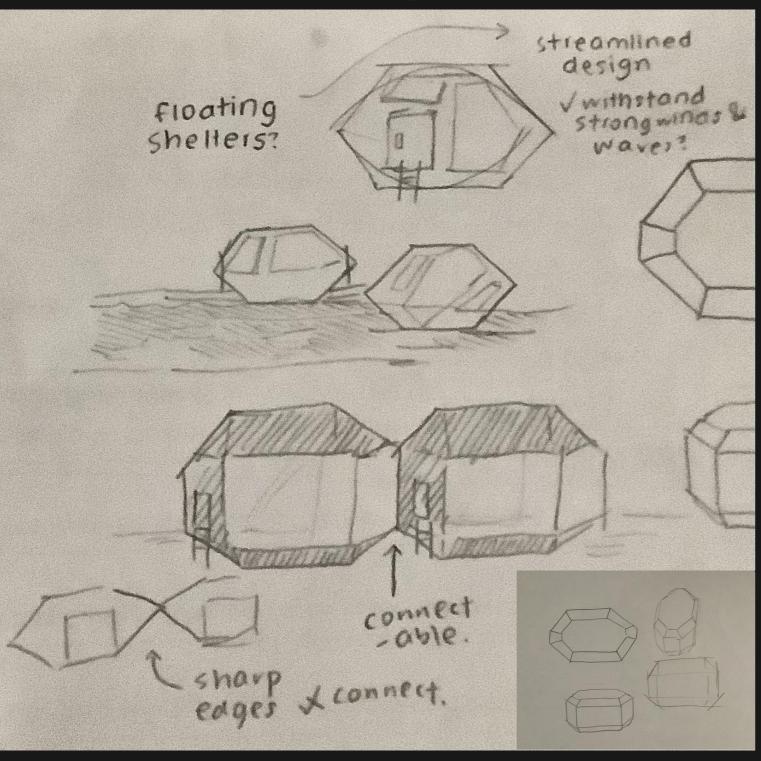

g 'creating light in the darkest of times'.

This installation inspired me to incorporate elements of light on water in my work.



#### Personal response:

The 'shelter' pavilion's minimalist form inspired me to come up with the idea of a hand sculpture, reaching out from the depths of the sea. The use of thin steel columns, the negative space inside the hand, the jutting and sharp edges of the steel columns; coupled with the desperate gesture of reaching out for help, acts as a jarring reminder of the plight of refugees, and how millions have drowned in their attempts to escape and seek refuge through the sea.

Primary photo: the effect of light on water (Victoria Harbour, night view)

Primary photo: the effect of light on water (Taipa Ferry Pier, Macau)





# Drafts: Idea development



The idea of community and human connection – things that are often lost in refugees' escape from their homelands and communities – is incorporated into the concept by making each shelter structure / capsule connectable. They can be linked up to each other to form a steadier and stronger shelter on the ocean waves, less likely to be toppled by the winds and tides.



From my primary observations, the "flotsam and jetsam" installation depicts refugees travelling through the ocean to Hong Kong akin to floating debris.



I have also observed through the television and the news that boats and the sea are often an integral part of refugees' voyage to escape.



Furthermore, Abdalla Al Omari's "The Boat" inspired me to create something that isn't geographically fixed in place, but a dynamic an