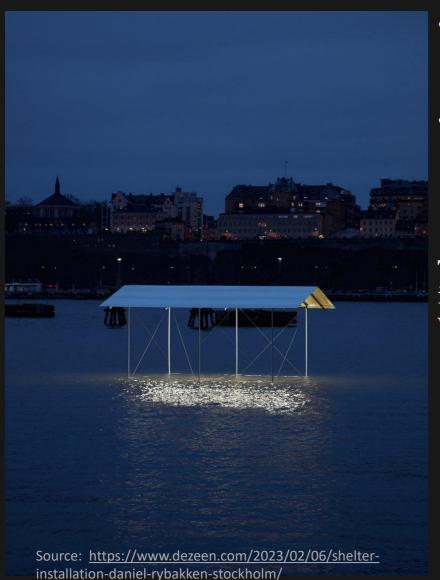

to you." This installation is to be placed near the border between North and South Korea. It is a set of touch-screen panels that sync in real time — where one panel is touched, vivid and bright colours will appear on the black screen, and these marks and handprints will be synced to the other panel where viewers on the other side can respond in kind. Like the Teeter-totter wall, this concept aims to foster connection and interaction between the two socially and politically divided nations, and send a message that even in face of political conflict, human connection is an intrinsic part of the world.

# Artwork research III: 'Shelter' Pavillion

Shelter consists of a simple gable roof raised up on steel columns, with lights installed underneath to cast illumination onto the waters below.



- contrast between the shelter of the roof and the coldness of the water
- The very bright lights illuminate the dark water, symbollising 'creating light in the darkest of times'.

This installation inspired me to incorporate elements of light on water in my work.



#### Personal response:

The 'shelter' pavilion's minimalist form inspired me to come up with the idea of a hand sculpture, reaching out from the depths of the sea. The use of thin steel columns, the negative space inside the hand, the jutting and sharp edges of the steel columns; coupled with the desperate gesture of reaching out for help, acts as a jarring reminder of the plight of refugees, and how millions have drowned in their attempts to escape and seek refuge through the sea.

Primary photo: the effect of light on wat