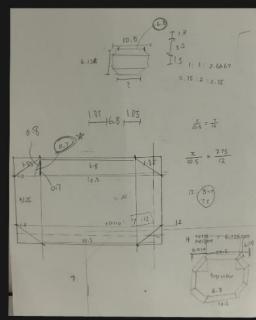

# International GCSE Art and Design

Three-dimensional Design Component 2 Total mark = 56

|           | AO1<br>Develop                              | AO2<br>Refine                               | AO3<br>Record                              | AO4 Realise intentions                     |
|-----------|---------------------------------------------|---------------------------------------------|--------------------------------------------|--------------------------------------------|
| Mark      | 15                                          | 15                                          | 13                                         | 13                                         |
| Mark band | Level 5 Fully confident and assured ability | Level 5 Fully confident and assured ability | Level 5 Just confident and assured ability | Level 5 Just confident and assured ability |
|           |                                             |                                             | Total                                      | 56                                         |