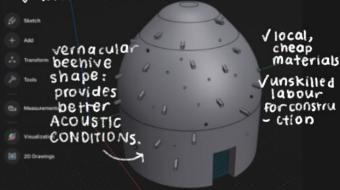

ture of the refugee crisis.

- geographically flexible: shows that the refugee crisis is a global problem.

harsh, textured and jagged brushstrokes createsa visual caco phony that snows the harshness of tife as a refugee



Hong Kong Museum of Correctional services

a gallery exhibition recording the history and experiences of Vietnamese boat people in Hong Kong during the Vietnamese War. much space on the canvas, of creating a sense of insecurity.

(ARCHITECTURE) ARTWORK RESEARCH :

Hive Mind: Refugee classrooms

#### OBSERVATIONAL DRAWINGS



medium: digital art

Za'atari Village, Jordan, Azraq, Jordan (Middle Eastern regions)

ARTIST RESEARCH: Abdalla Al Omari

designed by EAHR (Emergency Architecture and Human Rights)





#### SuperAdobe building technique: V WITHSTAND HARSH CLIMATE



My study / transcription: medium: digital 3D modelling

#### ARTWORK RESEARCH: the Teeter-Totter Wall

The US - Mexico Border







the use of the vivid pink colour creates a Striking visual contrast against the dark wall.

the teeter-totters are fitting symbols for balance and Interdependence across communities.

the see-saw slots between the negative spaces left by the border

The US-Mexico border and the politics surrounding it has severed connections between cultures, nations. communities, families and individuals. The Teeter-Totter Wall installation serves as a symbol of intrinsic unity and human interaction in spite of the forceful barrier attempting to drive the two sides apart.

#### 3D model transcription



North Korean Side

marks are still to the second panel, located on the