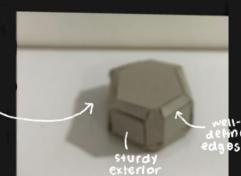

- → 30° incline roofs withstand heavy winds + reduce wind resistance

#### IDEA DEVELOPMENT





For my preliminary first-draft design, I thought of creating a shelter structure with a uniform and well-defined form, which would form a contrast against the flowing tides of the ocean and create a sense of safety and stability.

medium:

wood

#### MEDIA EXPERIMENTATION

wood served as a well-fitted material to make the frame of the structure, and is sustainable as well. However, the wooden sticks have fixed lengths and is less versatile when adjusting the scale.

> However, it is rather fragile in nature and tends to crumble



cardboard helped achieve a sturdy exterior structure and can be cut in different sizes. From the experimentations, cardboard was the most comfortable to work with.



media: caraboard







# MEDIA EXPERIMENTATION

# FINAL WORK: DESIGN SKETCHES

#### MATERIALS USED



- mod podge gloss
- blue acrylic paint
- white elmer's glue, thinned down with water
- cardboard as base

glossy finish creates a water-like, shimmering texture.

waves are created by creases in the toilet paper.

Overall, the effect achieved in this experimentation is not only low-cost, but very satisfactory.



softwareused: 3D shapk



designdrawings (Software: 3D shapr)



calculations and scale

#### RESIN

#### materials used:

- epoxy resin
- acrylic paint
- Plastic cube container

the transparent bluish effect is very interesting, but resin is less affordable and involves more complex procedures.

as a crylic paint
was used instead
of alcohol
pigments, some
paint flecks
appeared