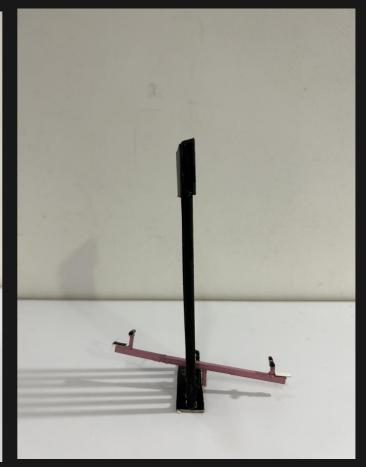

etween people who are otherwise separated by political and geographical boundaries.

This connection invites participants to engage with each other in a shared experience, breaking down barriers and fostering empathy and understanding.

The use of see saws also suggest that there is a relationship of balance and interdependence on both sides.





Source: https://designmuseum.org/exhibitions/beazlev-designs-of-the-year/transport/teeter-totter-wa

The choice of bright pink seesaws creates a playful and childlike atmosphere, contrasting with the dark colour and solemnity of the border wall. This juxtaposition highlights the absurdity and inhumanity of the wall, while also emphasizing the humanity and shared experiences of people on both sides. Artwork research
II: the TeeterTotter Wall







3D visual outcome Materials used

- Wooden sticks
- Gouache paint
- Cardboard



# Personal response

Inspired by the interactive Teeter-totter wall, I came up with a concept that I have named "From me, to you." This installation is to be placed near the border between North and South Korea. It is a set of touch-screen panels that sync in real time — where one panel is touched, vivid and bright colours will appear on the black screen, and these marks and handprints will be synced to the other panel where viewers on the other side can respond in kind. Like the Teeter-totter wall, this concept aims to foster connection and interaction between the two socially and politically divided nations, and send a message that even in face of political conflict, human connection is an intrinsic part o