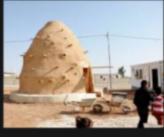

) La changing throughout the years - reflects the ever- changing nature of the refugee crisis.

- geographically flexible: shows that the refugee crisis is a global problem.

harsh, textured and jagged brushstrokes createsa visual caco phony that snows the harshness of tife as a refugee



Hong Kong Museum of Correctional services

a gallery exhibition recording the history and experiences of Vietnamese boat people in Hong Kong during the Vietnamese War. much space on the canvas, of creating a sense of insecurity.

(ARCHITECTURE) ARTWORK RESEARCH :

Hive Mind: Refugee classrooms

#### OBSERVATIONAL DRAWINGS



medium: digital art

Za'atari Village, Jordan, Azraq, Jordan (Middle Eastern regions)

ARTIST RESEARCH: Abdalla Al Omari

designed by EAHR (Emergency Architecture and Human Rights)





#### SuperAdobe building technique: V WITHSTAND HARSH CLIMATE



My study / transcription: medium: digital 3D modelling

#### ARTWORK RESEARCH: the Teeter-Totter Wall

The US - Mexico Border







the use of the vivid pink colour creates a Striking visual contrast against the dark wall.

the teeter-totters are fitting symbols for balance and Interdependence across communities.

the see-saw slots between the negative spaces left by the border

The US-Mexico border and the politics surrounding it has severed connections between cultures, nations. communities, families and individuals. The Teeter-Totter Wall installation serves as a symbol of intrinsic unity and human interaction in spite of the forceful barrier attempting to drive the two sides apart.

#### 3D model transcription



Nor