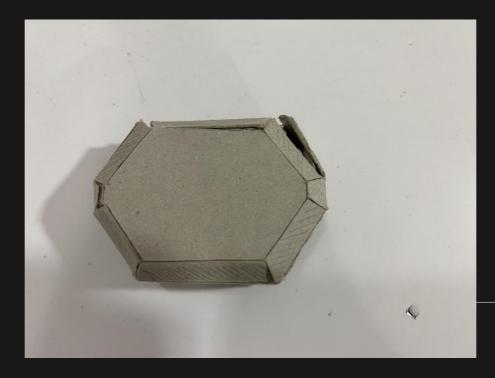

# International GCSE Art and Design

Three-dimensional Design Component 2 Total mark = 56

|           | AO1<br>Develop                              | AO2<br>Refine                               | AO3<br>Record                              | AO4 Realise intentions                     |
|-----------|---------------------------------------------|---------------------------------------------|--------------------------------------------|--------------------------------------------|
| Mark      | 15                                          | 15                                          | 13                                         | 13                                         |
| Mark band | Level 5 Fully confident and assured ability | Level 5 Fully confident and assured ability | Level 5 Just confident and assured ability | Level 5 Just confident and assured ability |
|           |                                             |                                             | Total                                      | 56                                         |