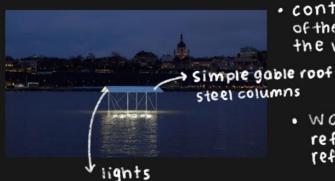

ithstand heavy winds + reduce wind resistance

#### IDEA DEVELOPMENT





For my preliminary first-draft design, I thought of creating a shelter structure with a uniform and well-defined form, which would form a contrast against the flowing tides of the ocean and create a sense of safety and stability.

medium:

wood

#### MEDIA EXPERIMENTATION

wood served as a well-fitted material to make the frame of the structure, and is sustainable as well. However, the wooden sticks have fixed lengths and is less versatile when adjusting the scale.

> However, it is rather fragile in nature and tends to crumble



cardboard helped achieve a sturdy exterior structure and can be cut in different sizes. From the experimentations, cardboard was the most comfortable to work with.



media: caraboard







# MEDIA EXPERIMENTATION

# FINAL WORK: DESIGN SKETCHES

#### MATERIALS USED



- mod podge gloss
- blue acrylic paint
- white elmer's glue, thinned down with water
- cardboard as base

glossy finish creates a water-like, shimmering texture.

waves are created by creases in the toilet paper.

Overall, the effect achieved in this experimentation is not only low-cost, but very satisfactory.



softwareused: 3D shapk



designdrawings (Software: 3D shapr)



calculations and scale

#### RESIN

#### materials used:

- epoxy resin
- acrylic paint
- Plastic cube container

the transparent bluish effect is very interesting, but resin is less affordable and involves more complex procedures.

as a crylic paint
was used instead
of alcohol
pigments, some
paint flecks
appeared in the
hardened product