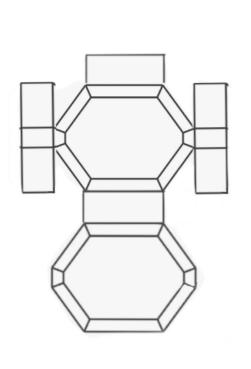

As I have never worked with resin before, using epoxy resin was definitely a fun and intrguiging experience. However, overall, I preferred working with the other medium.

# Final outcome: design sketches

Calculations and measurements



#### Materials to be used:

- Cardboard for the exterior (Colouring: acrylic paint)
- Plastic or acrylic sheets for the glass parts
- Small wireless lights for the lighting
- Toilet paper, acrylic paint, mod podge gloss and white glue for the ocean base

By connecting a number of connectable shelter structures, the idea of community is created, highlighting the resilience of human bonds. It also allows the shelter to accommodate a flexible and even large number of refugees from boats that are often cramped and overcrowded.

Net (for cardboard cutting)





Additionally, the use of the bright orange colour and lights help ensure that the shelter can be seen from afar by refugees in need of the shelter's accommodation.

3D model (form) Software used: Shapr3D



Sketches from different angles

The geometric, uniform shape instills a sense of security, stability and control for the refugees who are facing countless uncertainties; and forms a contrast from the ebbing and flowing ocean waves.