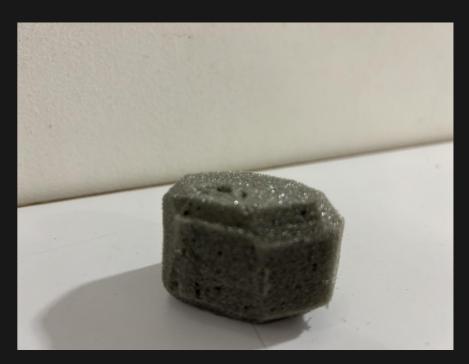

# International GCSE Art and Design

Three-dimensional Design Component 2 Total mark = 56

|           | AO1<br>Develop                              | AO2<br>Refine                               | AO3<br>Record                              | AO4 Realise intentions                     |
|-----------|---------------------------------------------|---------------------------------------------|--------------------------------------------|--------------------------------------------|
| Mark      | 15                                          | 15                                          | 13                                         | 13                                         |
| Mark band | Level 5 Fully confident and assured ability | Level 5 Fully confident and assured ability | Level 5 Just confident and assured ability | Level 5 Just confident and assured ability |
|           |                                             |                                             | Total                                      | 56                                         |