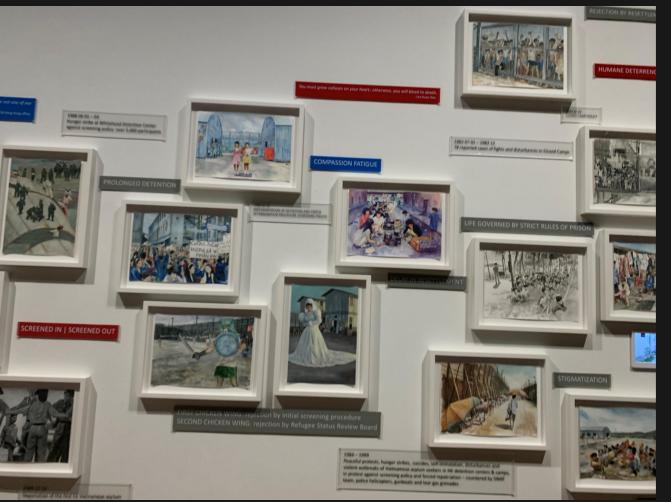

# International GCSE Art and Design

Three-dimensional Design Component 2 Total mark = 56

|           | AO1<br>Develop                              | AO2<br>Refine                               | AO3<br>Record                              | AO4 Realise intentions                     |
|-----------|---------------------------------------------|---------------------------------------------|--------------------------------------------|--------------------------------------------|
| Mark      | 15                                          | 15                                          | 13                                         | 13                                         |
| Mark band | Level 5 Fully confident and assured ability | Level 5 Fully confident and assured ability | Level 5 Just confident and assured ability | Level 5 Just confident and assured ability |
|           |                                             |                                             | Total                                      | 56                                         |