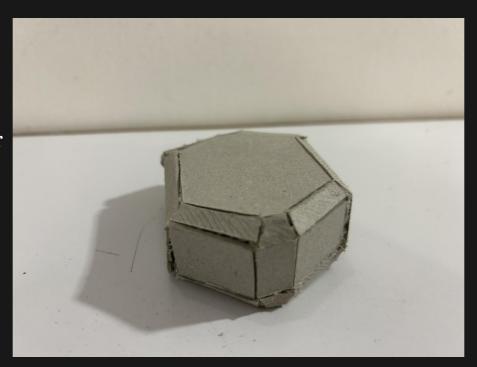

# International GCSE Art and Design

Three-dimensional Design Component 2 Total mark = 56

|           | AO1<br>Develop                              | AO2<br>Refine                               | AO3<br>Record                              | AO4 Realise intentions                     |
|-----------|---------------------------------------------|---------------------------------------------|--------------------------------------------|--------------------------------------------|
| Mark      | 15                                          | 15                                          | 13                                         | 13                                         |
| Mark band | Level 5 Fully confident and assured ability | Level 5 Fully confident and assured ability | Level 5 Just confident and assured ability | Level 5 Just confident and assured ability |
|           |                                             |                                             | Total                                      | 56                                         |