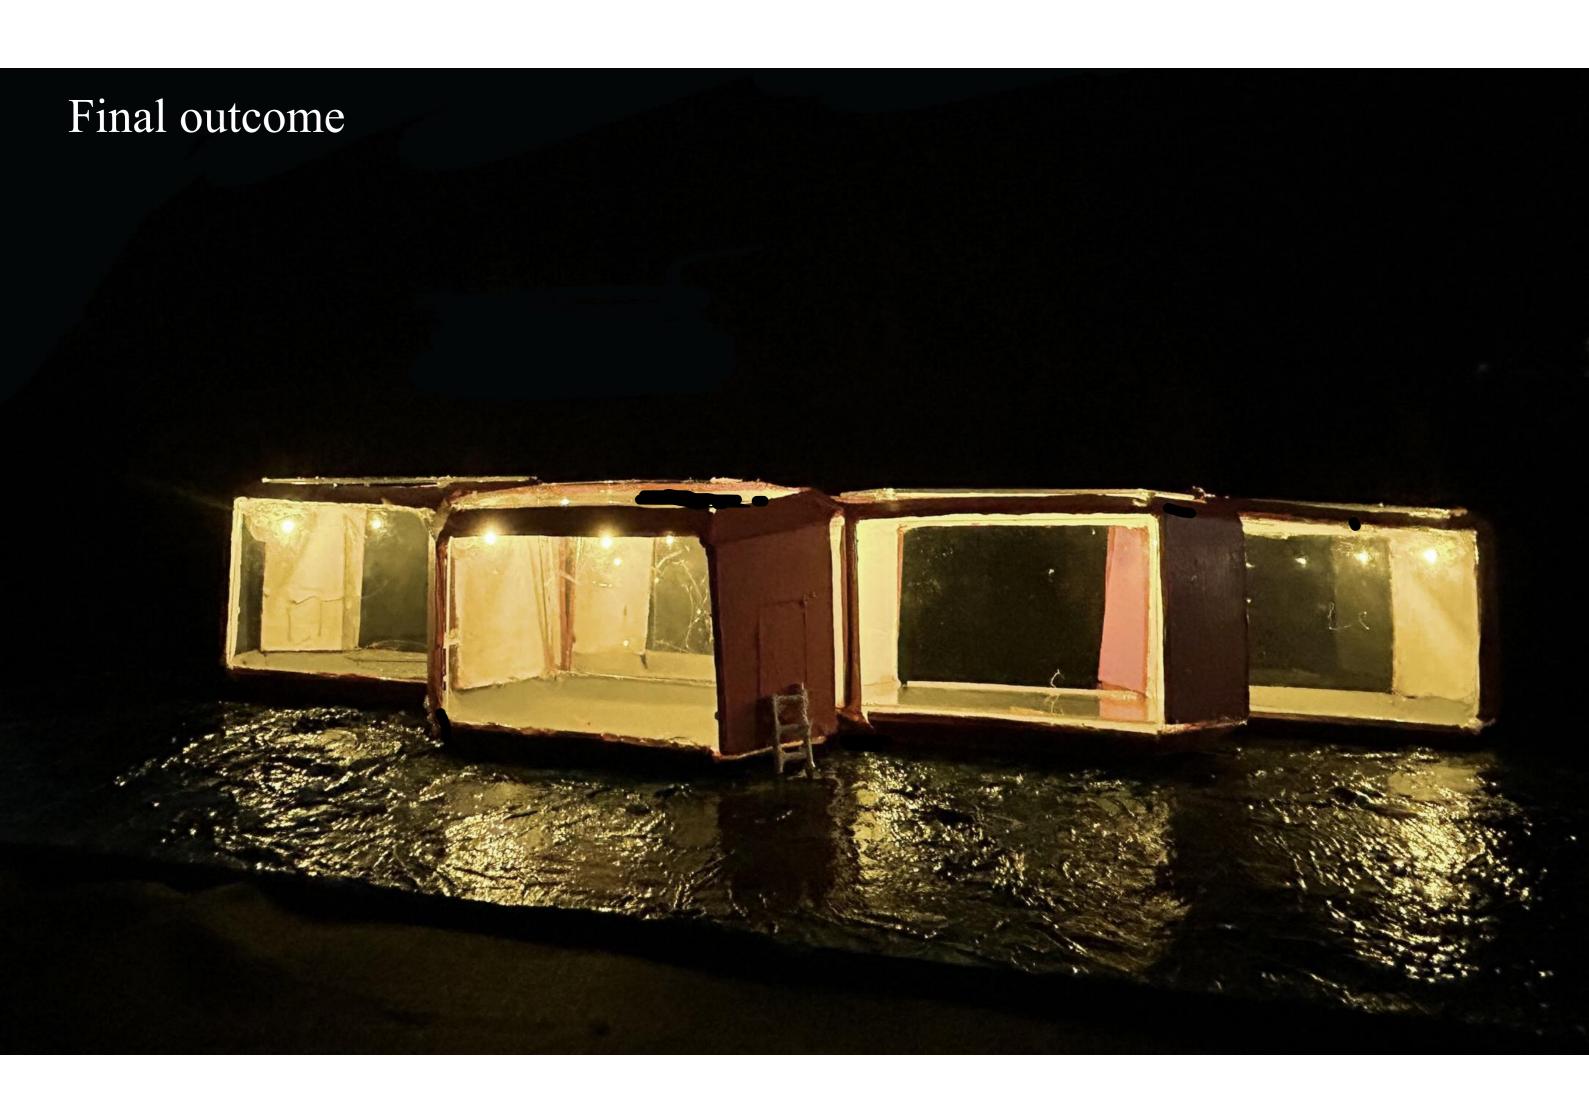

# International GCSE Art and Design

Three-dimensional Design Component 2 Total mark = 56

|           | AO1<br>Develop                              | AO2<br>Refine                               | AO3<br>Record                              | AO4 Realise intentions                     |
|-----------|---------------------------------------------|---------------------------------------------|--------------------------------------------|--------------------------------------------|
| Mark      | 15                                          | 15                                          | 13                                         | 13                                         |
| Mark band | Level 5 Fully confident and assured ability | Level 5 Fully confident and assured ability | Level 5 Just confident and assured ability | Level 5 Just confident and assured ability |
|           |                                             |                                             | Total                                      | 56                                         |