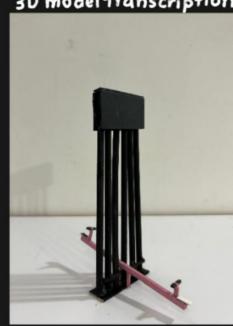

ts)





#### SuperAdobe building technique: V WITHSTAND HARSH CLIMATE



My study / transcription: medium: digital 3D modelling

#### ARTWORK RESEARCH: the Teeter-Totter Wall

The US - Mexico Border







the use of the vivid pink colour creates a Striking visual contrast against the dark wall.

the teeter-totters are fitting symbols for balance and Interdependence across communities.

the see-saw slots between the negative spaces left by the border

The US-Mexico border and the politics surrounding it has severed connections between cultures, nations. communities, families and individuals. The Teeter-Totter Wall installation serves as a symbol of intrinsic unity and human interaction in spite of the forceful barrier attempting to drive the two sides apart.

#### 3D model transcription



North Korean Side

marks are still to the second panel, located on the other side of the Deministratived zone.

visual contrast

observational drawing



PERSONAL RESPONSE concepts & design sketches



The Demilitarised Zone, Korea.



· contrast between the shelter of the roof and the coldness of the water -> creating light in the darkest of times

The screen is black, but when touched, vibron colou/s oppear on the touched spot.



CONCEPT: "FROM ME, TO YOU"



OBSERVATIONAL PHOTO: light on water



observational contrast between the blue-green sea and the deep red buoy

#### ADDITIONAL RESEARCH

- a shelter/structure on the ocean will need
- → ✓ withstand waves, extreme winds and harsh weathers
- buoyancy
- → 30° incline roofs withstand heavy winds + reduce wind resistance

#### IDEA D