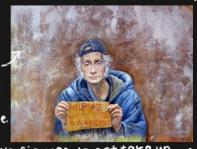

# International GCSE Art and Design

Three-dimensional Design Component 2 Total mark = 56

|           | AO1<br>Develop                              | AO2<br>Refine                               | AO3<br>Record                              | AO4 Realise intentions                     |
|-----------|---------------------------------------------|---------------------------------------------|--------------------------------------------|--------------------------------------------|
| Mark      | 15                                          | 15                                          | 13                                         | 13                                         |
| Mark band | Level 5 Fully confident and assured ability | Level 5 Fully confident and assured ability | Level 5 Just confident and assured ability | Level 5 Just confident and assured ability |
|           |                                             |                                             | Total                                      | 56                                         |