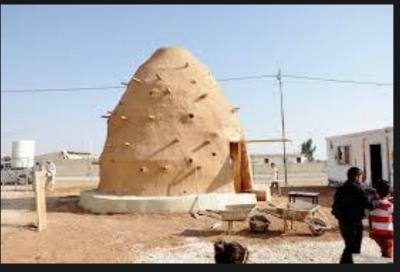

rom my primary observations, the "flotsam and jetsam" installation depicts refugees travelling through the ocean to Hong Kong akin to floating debris.



I have also observed through the television and the news that boats and the sea are often an integral part of refugees' voyage to escape.



Furthermore, Abdalla Al Omari's "The Boat" inspired me to create something that isn't geographically fixed in place, but a dynamic and flexible work that can attend to the needs of refugees.



The Shelter
Pavillion
introduced the
use of light to
my floating
shelter idea.



My previous research on the Teeter-Totter Wall, as well as some of the most eye-catching pieces from Abdalla Al Omari, inspired me to utilize visual contrast and colours to enhance the visibility of my floating shelter concept.



By studying the Hive mind refugee classrooms and the SuperAdobe technique, I learnt to consider a variety of environmental and personal factors when coming up with my idea, in order to create a suitable piece.

# Research: Visibility of colours on water



In order to increase visibility, I have done primary and secondary research on colours (having already done research on light on water – refer to the study on the Shelter pavilion). This observational photo captures a red buoy amongst the greyish blue sky and the dull green sea, showing the contrast that I similarly hope to create in my work.

Observational photo and observational drawing

Medium: acrylic paint





After researching online, I have found that fluorescent orange and green are the most visible colours on sea.

• safety e