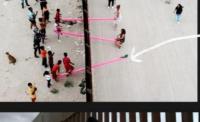

ged brushstrokes createsa visual caco phony that snows the harshness of tife as a refugee



Hong Kong Museum of Correctional services

a gallery exhibition recording the history and experiences of Vietnamese boat people in Hong Kong during the Vietnamese War. much space on the canvas, of creating a sense of insecurity.

(ARCHITECTURE) ARTWORK RESEARCH :

Hive Mind: Refugee classrooms

#### OBSERVATIONAL DRAWINGS



medium: digital art

Za'atari Village, Jordan, Azraq, Jordan (Middle Eastern regions)

ARTIST RESEARCH: Abdalla Al Omari

designed by EAHR (Emergency Architecture and Human Rights)





#### SuperAdobe building technique: V WITHSTAND HARSH CLIMATE



My study / transcription: medium: digital 3D modelling

#### ARTWORK RESEARCH: the Teeter-Totter Wall

The US - Mexico Border







the use of the vivid pink colour creates a Striking visual contrast against the dark wall.

the teeter-totters are fitting symbols for balance and Interdependence across communities.

the see-saw slots between the negative spaces left by the border

The US-Mexico border and the politics surrounding it has severed connections between cultures, nations. communities, families and individuals. The Teeter-Totter Wall installation serves as a symbol of intrinsic unity and human interaction in spite of the forceful barrier attempting to drive the two sides apart.

#### 3D model transcription



North Korean Side

marks are still to the second panel, located on the other side of the Deministratived zone.

visual contrast

observational drawing



PERSONAL RESPONSE concepts & design sketches