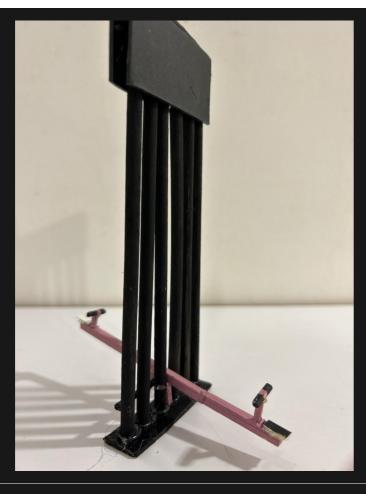

on between people who are otherwise separated by political and geographical boundaries.

This connection invites participants to engage with each other in a shared experience, breaking down barriers and fostering empathy and understanding.

The use of see saws also suggest that there is a relationship of balance and interdependence on both sides.





Source: https://designmuseum.org/exhibitions/beazlev-designs-of-the-year/transport/teeter-totter-wa

The choice of bright pink seesaws creates a playful and childlike atmosphere, contrasting with the dark colour and solemnity of the border wall. This juxtaposition highlights the absurdity and inhumanity of the wall, while also emphasizing the humanity and shared experiences of people on both sides. Artwork research
II: the TeeterTotter Wall







3D visual outcome Materials used

- Wooden sticks
- Gouache paint
- Cardboard



# Personal response

Inspired by the interactive Teeter-totter wall, I came up with a concept that I have named "From me, to you." This installation is to be placed near the border between North and South Korea. It is a set of touch-screen panels that sync in real time — where one panel is touched, vivid and bright colours will appear on the black screen, and these marks and handprints will be synced to the other panel where viewers on the other side can respond in kind. Like the Teeter-totter wall, this concept aims to foster connection and interaction between the two socially and politically divided nations, and send a message that even in face of political conflict, human connection is an intrinsic pa