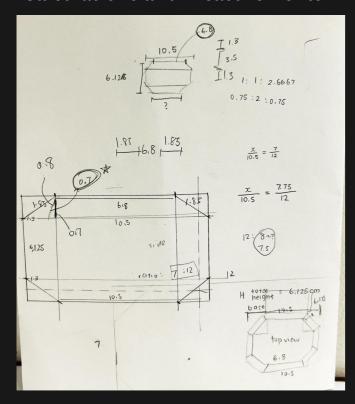

geometrical shapes with.

# Media Experimentation II



I particularly liked the texture created by the wettened and shaped toilet paper, as well as the reflective shine of the glossy finish.



In my media experimentation, I tried using toilet paper, white glue, acrylic paint and mod podge gloss to emulate the surface of the ocean, which my final piece will rest atop.

I also tried using epoxy resin to create a body of water with depth, but due to the rather complex and costly procedure and materials, this medium was not selected for my final piece.







As I have never worked with resin before, using epoxy resin was definitely a fun and intrguiging experience. However, overall, I preferred working with the other medium.

# Final outcome: design sketches

Calculations and measurements



#### Materials to be used:

- Cardboard for the exterior (Colouring: acrylic paint)
- Plastic or acrylic sheets for the glass parts
- Small wireless lights for the lighting
- Toilet paper, acrylic paint, mod podge gloss and white glue for the ocean base

By connecting a number of connectable shelter structures, the idea of community is created, highlighting the resilience of human bonds. It also allows the shelter to accommodate a flexible and even large number of refugees from boats that are often cramped and overcrowded.

Net (for cardboard cutting)





Additionally, the use of the bright orange colour and lights help ensure that the shelter can be seen from afar by refugees in need of the shelter's accommodation.

3D model (form) Software used: Shapr3D



Sketches from different angl