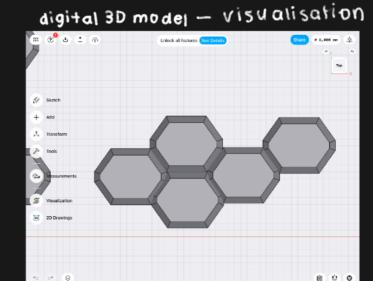

the frame of the structure, and is sustainable as well. However, the wooden sticks have fixed lengths and is less versatile when adjusting the scale.

> However, it is rather fragile in nature and tends to crumble



cardboard helped achieve a sturdy exterior structure and can be cut in different sizes. From the experimentations, cardboard was the most comfortable to work with.



media: caraboard







# MEDIA EXPERIMENTATION

# FINAL WORK: DESIGN SKETCHES

#### MATERIALS USED



- mod podge gloss
- blue acrylic paint
- white elmer's glue, thinned down with water
- cardboard as base

glossy finish creates a water-like, shimmering texture.

waves are created by creases in the toilet paper.

Overall, the effect achieved in this experimentation is not only low-cost, but very satisfactory.



softwareused: 3D shapk



designdrawings (Software: 3D shapr)



calculations and scale

#### RESIN

#### materials used:

- epoxy resin
- acrylic paint
- Plastic cube container

the transparent bluish effect is very interesting, but resin is less affordable and involves more complex procedures.

as a crylic paint
was used instead
of alcohol
pigments, some
paint flecks
appeared in the
hardened product.



Additional research on the visibility of colours in the sea

- Fluorescent orange
- Fluorescent green







diaft of the net of the structure (for cardboard cutting)



Primary photos



This observational photo captures a news broadcast on the latest news concerning the global refugee crisis. The news has also reported about the policies of different countries towards illegal immigran