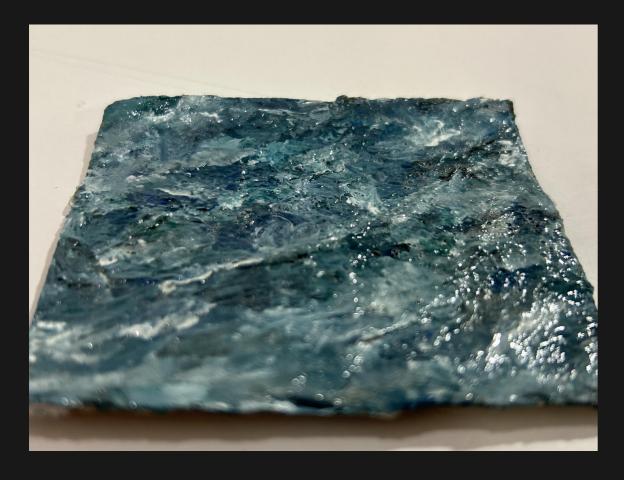

# International GCSE Art and Design

Three-dimensional Design Component 2 Total mark = 56

|           | AO1<br>Develop                              | AO2<br>Refine                               | AO3<br>Record                              | AO4 Realise intentions                     |
|-----------|---------------------------------------------|---------------------------------------------|--------------------------------------------|--------------------------------------------|
| Mark      | 15                                          | 15                                          | 13                                         | 13                                         |
| Mark band | Level 5 Fully confident and assured ability | Level 5 Fully confident and assured ability | Level 5 Just confident and assured ability | Level 5 Just confident and assured ability |
|           |                                             |                                             | Total                                      | 56                                         |