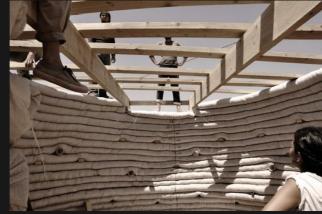

built in response to the urgent need for education for refugees due to poverty and safety conditions.

Za'atari Village, Jordan, Azraq, Jordan (Middle Eastern regions)

The classrooms are built using the SuperAdobe construction technique and are constructed in a vernacular beehive-like dome shape.

- Holes in the wall of the classrooms provide ventilation and natural sunlight
- The dome shaped structure helps improve acoustic conditions for students.
- The SuperAdobe technique (see below) further allows these structures to withstand the harsh desert weather conditions.

designed by EAHR (Emergency Architecture and Human Rights)



Through studying this work, I have learnt from how these structures are engineered to suit the needs of the users and the climate in which it is constructed.





Superadobe construction technique

- long fabric tubes or bags filled with earth to create flexible and durable structures
- The tubes or bags are arranged in layers and then compacted to create a strong, stable structure.

Source: https://www.archdaily.com/880676/100-classrooms-for-refugee-children-emergency-architecture-and-human-rights

- Superadobe buildings are earthquake-resistant, fire-resistant, and environmentally sustainable, making them an ideal choice for areas prone to natural disasters or other challenges
- used in projects around the world, particularly in developing countries where traditional building materials may be scarce or expensive.

artwork study: digital 3D model Software used: Shapr3D

## Artwork research II: the Teeter-Totter Wall

The Teeter-Totter Wall is an