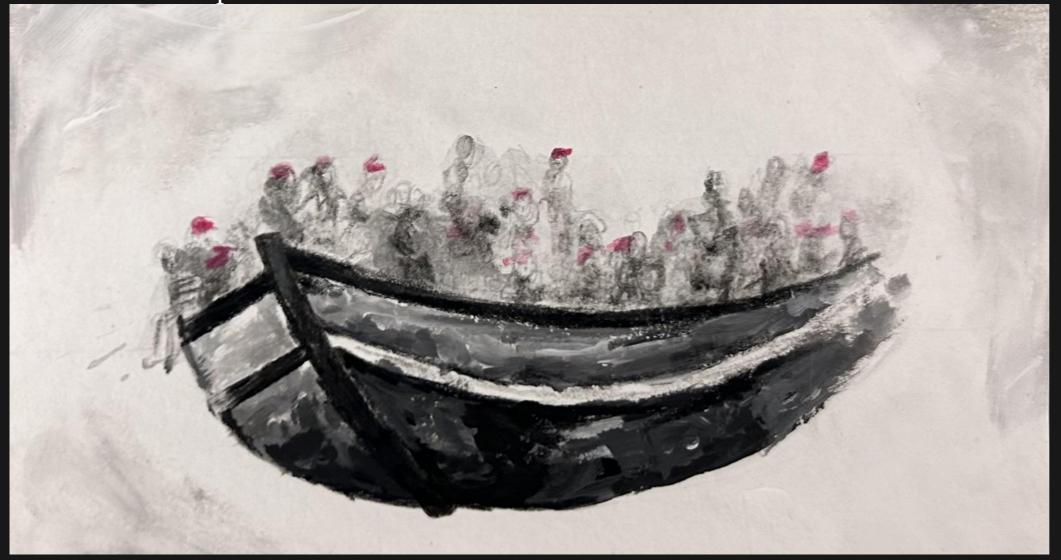

# International GCSE Art and Design

Three-dimensional Design Component 2 Total mark = 56

|           | AO1<br>Develop                              | AO2<br>Refine                               | AO3<br>Record                              | AO4 Realise intentions                     |
|-----------|---------------------------------------------|---------------------------------------------|--------------------------------------------|--------------------------------------------|
| Mark      | 15                                          | 15                                          | 13                                         | 13                                         |
| Mark band | Level 5 Fully confident and assured ability | Level 5 Fully confident and assured ability | Level 5 Just confident and assured ability | Level 5 Just confident and assured ability |
|           |                                             |                                             | Total                                      | 56                                         |