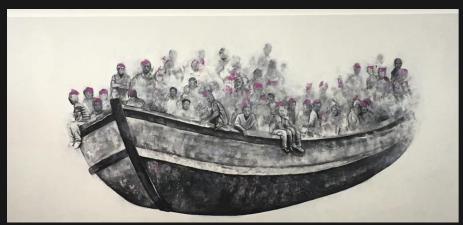

# International GCSE Art and Design

Three-dimensional Design Component 2 Total mark = 56

|           | AO1<br>Develop                              | AO2<br>Refine                               | AO3<br>Record                              | AO4 Realise intentions                     |
|-----------|---------------------------------------------|---------------------------------------------|--------------------------------------------|--------------------------------------------|
| Mark      | 15                                          | 15                                          | 13                                         | 13                                         |
| Mark band | Level 5 Fully confident and assured ability | Level 5 Fully confident and assured ability | Level 5 Just confident and assured ability | Level 5 Just confident and assured ability |
|           |                                             |                                             | Total                                      | 56                                         |