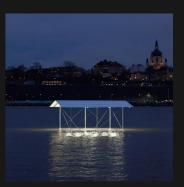

are often lost in refugees' escape from their homelands and communities – is incorporated into the concept by making each shelter structure / capsule connectable. They can be linked up to each other to form a steadier and stronger shelter on the ocean waves, less likely to be toppled by the winds and tides.



From my primary observations, the "flotsam and jetsam" installation depicts refugees travelling through the ocean to Hong Kong akin to floating debris.



I have also observed through the television and the news that boats and the sea are often an integral part of refugees' voyage to escape.



Furthermore, Abdalla Al Omari's "The Boat" inspired me to create something that isn't geographically fixed in place, but a dynamic and flexible work that can attend to the needs of refugees.



The Shelter
Pavillion
introduced the
use of light to
my floating
shelter idea.



My previous research on the Teeter-Totter Wall, as well as some of the most eye-catching pieces from Abdalla Al Omari, inspired me to utilize visual contrast and colours to enhance the visibility of my floating shelter concept.



By studying the Hive mind refugee classrooms and the SuperAdobe technique, I learnt to consider a variety of environmental and personal factors when coming up with my idea, in order to create a suitable piece.

# Research: Visibility of colours on water



In order to increase visibility, I have done primary and secondary research on colours (having already done research on light on water – refer to the study on the Shelter pavilion). This observational photo captures a red buoy a