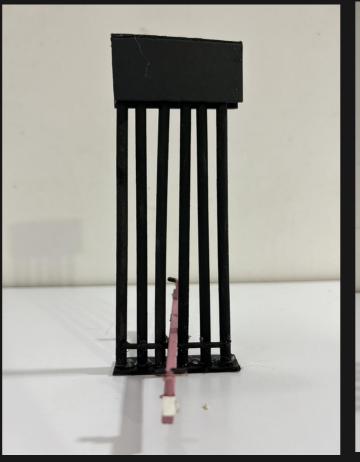

between people who are otherwise separated by political and geographical boundaries.

This connection invites participants to engage with each other in a shared experience, breaking down barriers and fostering empathy and understanding.

The use of see saws also suggest that there is a relationship of balance and interdependence on both sides.





Source: https://designmuseum.org/exhibitions/beazlev-designs-of-the-year/transport/teeter-totter-wa

The choice of bright pink seesaws creates a playful and childlike atmosphere, contrasting with the dark colour and solemnity of the border wall. This juxtaposition highlights the absurdity and inhumanity of the wall, while also emphasizing the humanity and shared experiences of people on both sides. Artwork research
II: the TeeterTotter Wall







3D visual outcome Materials used

- Wooden sticks
- Gouache paint
- Cardboard



# Personal response

Inspired by the interactive Teeter-totter wall, I came up with a concept that I have named "From me, to you." This installation is to be placed near the border between North and South Korea. It is a set of touch-screen panels that sync in real time — where one panel is touched, vivid and bright colours will appear on the black screen, and these marks and handprints will be synced to the other panel where viewers on the other side can respond in kind. Like the Teeter-totter wall, this concept aims to foster connection and interaction between the two socially and politically divided nations, and send a message that even in face of political conflict, human connection is an intrinsic part