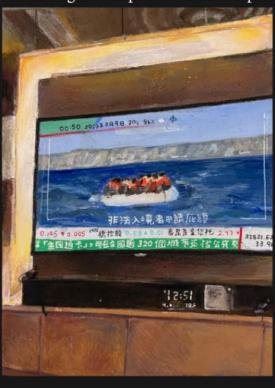

# International GCSE Art and Design

Three-dimensional Design Component 2 Total mark = 56

|           | AO1<br>Develop                              | AO2<br>Refine                               | AO3<br>Record                              | AO4 Realise intentions                     |
|-----------|---------------------------------------------|---------------------------------------------|--------------------------------------------|--------------------------------------------|
| Mark      | 15                                          | 15                                          | 13                                         | 13                                         |
| Mark band | Level 5 Fully confident and assured ability | Level 5 Fully confident and assured ability | Level 5 Just confident and assured ability | Level 5 Just confident and assured ability |
|           |                                             |                                             | Total                                      | 56                                         |