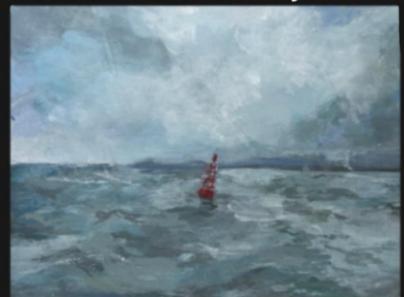

he Teeter-Totter Wall

The US - Mexico Border







the use of the vivid pink colour creates a Striking visual contrast against the dark wall.

the teeter-totters are fitting symbols for balance and Interdependence across communities.

the see-saw slots between the negative spaces left by the border

The US-Mexico border and the politics surrounding it has severed connections between cultures, nations. communities, families and individuals. The Teeter-Totter Wall installation serves as a symbol of intrinsic unity and human interaction in spite of the forceful barrier attempting to drive the two sides apart.

#### 3D model transcription



North Korean Side

marks are still to the second panel, located on the other side of the Deministratived zone.

visual contrast

observational drawing



PERSONAL RESPONSE concepts & design sketches



The Demilitarised Zone, Korea.



· contrast between the shelter of the roof and the coldness of the water -> creating light in the darkest of times

The screen is black, but when touched, vibron colou/s oppear on the touched spot.



CONCEPT: "FROM ME, TO YOU"



OBSERVATIONAL PHOTO: light on water



observational contrast between the blue-green sea and the deep red buoy

#### ADDITIONAL RESEARCH

- a shelter/structure on the ocean will need
- → ✓ withstand waves, extreme winds and harsh weathers
- buoyancy
- → 30° incline roofs withstand heavy winds + reduce wind resistance

#### IDEA DEVELOPMENT





For my preliminary first-draft design, I thought of creating a shelter structure with a uniform and well-defined form, which would form a