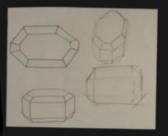

Side

marks are still to the second panel, located on the other side of the Deministratived zone.

visual contrast

observational drawing



PERSONAL RESPONSE concepts & design sketches



The Demilitarised Zone, Korea.



· contrast between the shelter of the roof and the coldness of the water -> creating light in the darkest of times

The screen is black, but when touched, vibron colou/s oppear on the touched spot.



CONCEPT: "FROM ME, TO YOU"



OBSERVATIONAL PHOTO: light on water



observational contrast between the blue-green sea and the deep red buoy

#### ADDITIONAL RESEARCH

- a shelter/structure on the ocean will need
- → ✓ withstand waves, extreme winds and harsh weathers
- buoyancy
- → 30° incline roofs withstand heavy winds + reduce wind resistance

#### IDEA DEVELOPMENT





For my preliminary first-draft design, I thought of creating a shelter structure with a uniform and well-defined form, which would form a contrast against the flowing tides of the ocean and create a sense of safety and stability.

medium:

wood

#### MEDIA EXPERIMENTATION

wood served as a well-fitted material to make the frame of the structure, and is sustainable as well. However, the wooden sticks have fixed lengths and is less versatile when adjusting the scale.

> However, it is rather fragile in nature and tends to crumble



cardboard helped achieve a sturdy exterior structure and can be cut in different sizes. From the experimentations, cardboard was the most comfortable to work with.



media: caraboard







# MEDIA EXPERIMENTATION

# FINAL WORK: DESIGN SKETCHES

#### MATERIALS