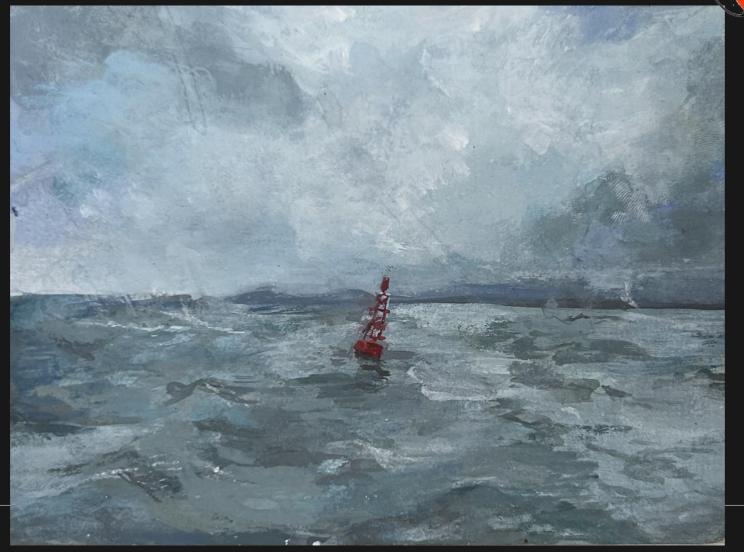

alla Al Omari, inspired me to utilize visual contrast and colours to enhance the visibility of my floating shelter concept.



By studying the Hive mind refugee classrooms and the SuperAdobe technique, I learnt to consider a variety of environmental and personal factors when coming up with my idea, in order to create a suitable piece.

# Research: Visibility of colours on water



In order to increase visibility, I have done primary and secondary research on colours (having already done research on light on water – refer to the study on the Shelter pavilion). This observational photo captures a red buoy amongst the greyish blue sky and the dull green sea, showing the contrast that I similarly hope to create in my work.

Observational photo and observational drawing

Medium: acrylic paint





After researching online, I have found that fluorescent orange and green are the most visible colours on sea.

• safety equipment such as lifejackets and life ring buoys are made in these colours.

Hence, to increase the visibility of my floating shelters to refugees as they make their voyage escaping from their homeland, I have chosen bright orange as the colour of my shelters.

# Media Experimentation I

In this media experimentation, I tried using WOOd, cardboard, and carving foam respectively to create the structure of my floating shelter idea.



✓ sharp edges and uniform shape

However, as the wooden sticks have a set, fixed length, adjusting them to suit the scale and shape I was trying to create became a bit of a problem.

## The structure of the shelters







Carving foam at