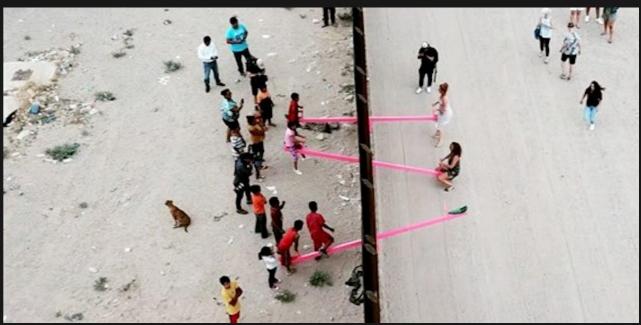

Teeter-Totter Wall is an art installation that was created by architects Ronald Rael and Virginia San Fratello.

It consists of three bright pink seesaws that have been installed through the steel slats of the US-Mexico border wall, allowing children and adults on both sides to play and interact with each other.



The decision to physically connect the seesaws through the steel slats of the border wall creates a tangible and physical connection between people who are otherwise separated by political and geographical boundaries.

This connection invites participants to engage with each other in a shared experience, breaking down barriers and fostering empathy and understanding.

The use of see saws also suggest that there is a relationship of balance and interdependence on both sides.





Source: https://designmuseum.org/exhibitions/beazlev-designs-of-the-year/transport/teeter-totter-wa

The choice of bright pink seesaws creates a playful and childlike atmosphere, contrasting with the dark colour and solemnity of the border wall. This juxtaposition highlights the absurdity and inhumanity of the wall, while also emphasizing the humanity and shared experiences of people on both sides. Artwork research
II: the TeeterTotter Wall







3D visual outcome Materials used

- Wooden sticks
- Gouache paint
- Cardboard



# Personal response

Inspired by the interactive Teeter-totter wall, I came up with a concept that I have named "From me, to you." This installation is to be placed near the border between North and South Korea. It is a set of touch-screen panels that sync in real