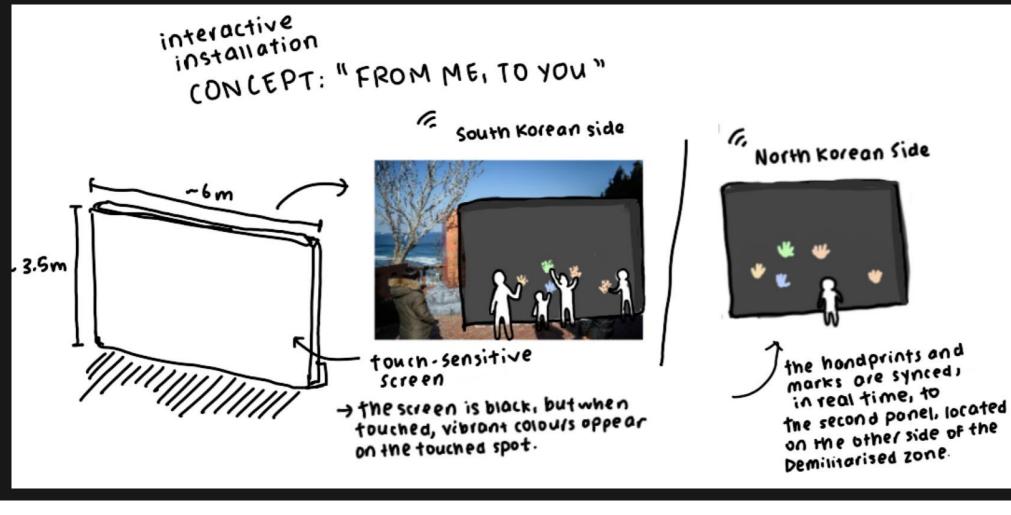

s.

This connection invites participants to engage with each other in a shared experience, breaking down barriers and fostering empathy and understanding.

The use of see saws also suggest that there is a relationship of balance and interdependence on both sides.





Source: https://designmuseum.org/exhibitions/beazlev-designs-of-the-year/transport/teeter-totter-wa

The choice of bright pink seesaws creates a playful and childlike atmosphere, contrasting with the dark colour and solemnity of the border wall. This juxtaposition highlights the absurdity and inhumanity of the wall, while also emphasizing the humanity and shared experiences of people on both sides. Artwork research
II: the TeeterTotter Wall







3D visual outcome Materials used

- Wooden sticks
- Gouache paint
- Cardboard



# Personal response

Inspired by the interactive Teeter-totter wall, I came up with a concept that I have named "From me, to you." This installation is to be placed near the border between North and South Korea. It is a set of touch-screen panels that sync in real time — where one panel is touched, vivid and bright colours will appear on the black screen, and these marks and handprints will be synced to the other panel where viewers on the other side can respond in kind. Like the Teeter-totter wall, this concept aims to foster connection and interaction between the two socially and politically divided nations, and send a message that even in face of political conflict, human connection is an intrinsic part of the world.

# Artwork research III: 'Shelter' Pavillion

Shelter consists of a