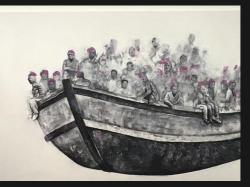

(Victoria Harbour, night view)

Primary photo: the effect of light on water (Taipa Ferry Pier, Macau)





# Drafts: Idea development



The idea of community and human connection – things that are often lost in refugees' escape from their homelands and communities – is incorporated into the concept by making each shelter structure / capsule connectable. They can be linked up to each other to form a steadier and stronger shelter on the ocean waves, less likely to be toppled by the winds and tides.



From my primary observations, the "flotsam and jetsam" installation depicts refugees travelling through the ocean to Hong Kong akin to floating debris.



I have also observed through the television and the news that boats and the sea are often an integral part of refugees' voyage to escape.



Furthermore, Abdalla Al Omari's "The Boat" inspired me to create something that isn't geographically fixed in place, but a dynamic and flexible work that can attend to the needs of refugees.



The Shelter
Pavillion
introduced the
use of light to
my floating
shelter idea.



My previous research on the Teeter-Totter Wall, as well as some of the most eye-catching pieces from Abdalla Al Omari, inspired me to utilize visual contrast and colours to enhance the visibility of my floating shelter concept.



By studying the Hive mind refugee classrooms and the SuperAdobe technique, I learnt to consider a variety of environmental and personal factors when coming up with my idea, in order to create a suitable piece.

# Research: Visibility of colours on water



In order to increase visibility, I