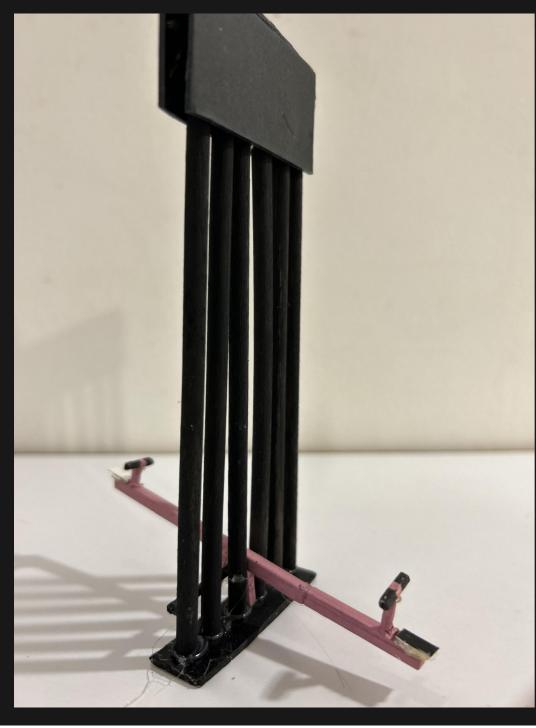

gee-children-emergency-architecture-and-human-rights

- Superadobe buildings are earthquake-resistant, fire-resistant, and environmentally sustainable, making them an ideal choice for areas prone to natural disasters or other challenges
- used in projects around the world, particularly in developing countries where traditional building materials may be scarce or expensive.

artwork study: digital 3D model Software used: Shapr3D

## Artwork research II: the Teeter-Totter Wall

The Teeter-Totter Wall is an art installation that was created by architects Ronald Rael and Virginia San Fratello.

It consists of three bright pink seesaws that have been installed through the steel slats of the US-Mexico border wall, allowing children and adults on both sides to play and interact with each other.



The decision to physically connect the seesaws through the steel slats of the border wall creates a tangible and physical connection between people who are otherwise separated by political and geographical boundaries.

This connection invites participants to engage with each other in a shared experience, breaking down barriers and fostering empathy and understanding.

The use of see saws also suggest that there is a relationship of balance and interdependence on both sides.





Source: https://designmuseum.org/exhibitions/beazlev-designs-of-the-year/transport/teeter-totter-wa

The choice of bright pink seesaws creates a playful and childlike atmosphere, contrasting with the dark colour and solemnity of the border wall. This juxtaposition highlights the absurdity and inhumanity of the wa