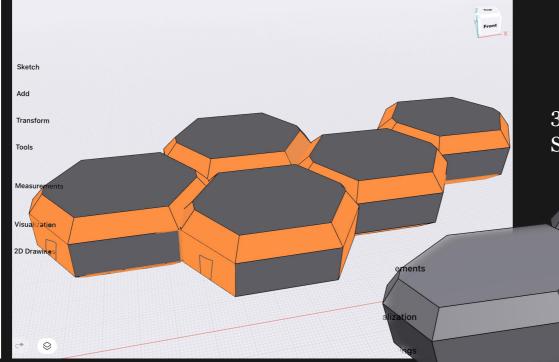

As I have never worked with resin before, using epoxy resin was definitely a fun and intrguiging experience. However, overall, I preferred working with the other medium.

# Final outcome: design sketches

Calculations and measurements



#### Materials to be used:

- Cardboard for the exterior (Colouring: acrylic paint)
- Plastic or acrylic sheets for the glass parts
- Small wireless lights for the lighting
- Toilet paper, acrylic paint, mod podge gloss and white glue for the ocean base

By connecting a number of connectable shelter structures, the idea of community is created, highlighting the resilience of human bonds. It also allows the shelter to accommodate a flexible and even large number of refugees from boats that are often cramped and overcrowded.

Net (for cardboard cutting)





Additionally, the use of the bright orange colour and lights help ensure that the shelter can be seen from afar by refugees in need of the shelter's accommodation.

3D model (form) Software used: Shapr3D



Sketches from different angles

The geometric, uniform shape instills a sense of security, stability and control for the refugees who are facing countless uncertainties; and forms a contrast from the ebbing and flowing ocean waves.