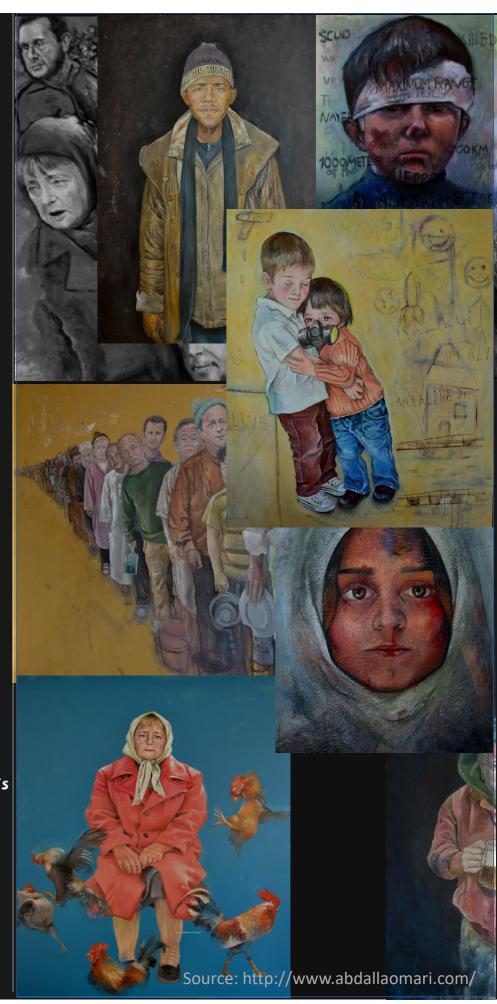

# International GCSE Art and Design

Three-dimensional Design Component 2 Total mark = 56

|           | AO1<br>Develop                              | AO2<br>Refine                               | AO3<br>Record                              | AO4 Realise intentions                     |
|-----------|---------------------------------------------|---------------------------------------------|--------------------------------------------|--------------------------------------------|
| Mark      | 15                                          | 15                                          | 13                                         | 13                                         |
| Mark band | Level 5 Fully confident and assured ability | Level 5 Fully confident and assured ability | Level 5 Just confident and assured ability | Level 5 Just confident and assured ability |
|           |                                             |                                             | Total                                      | 56                                         |