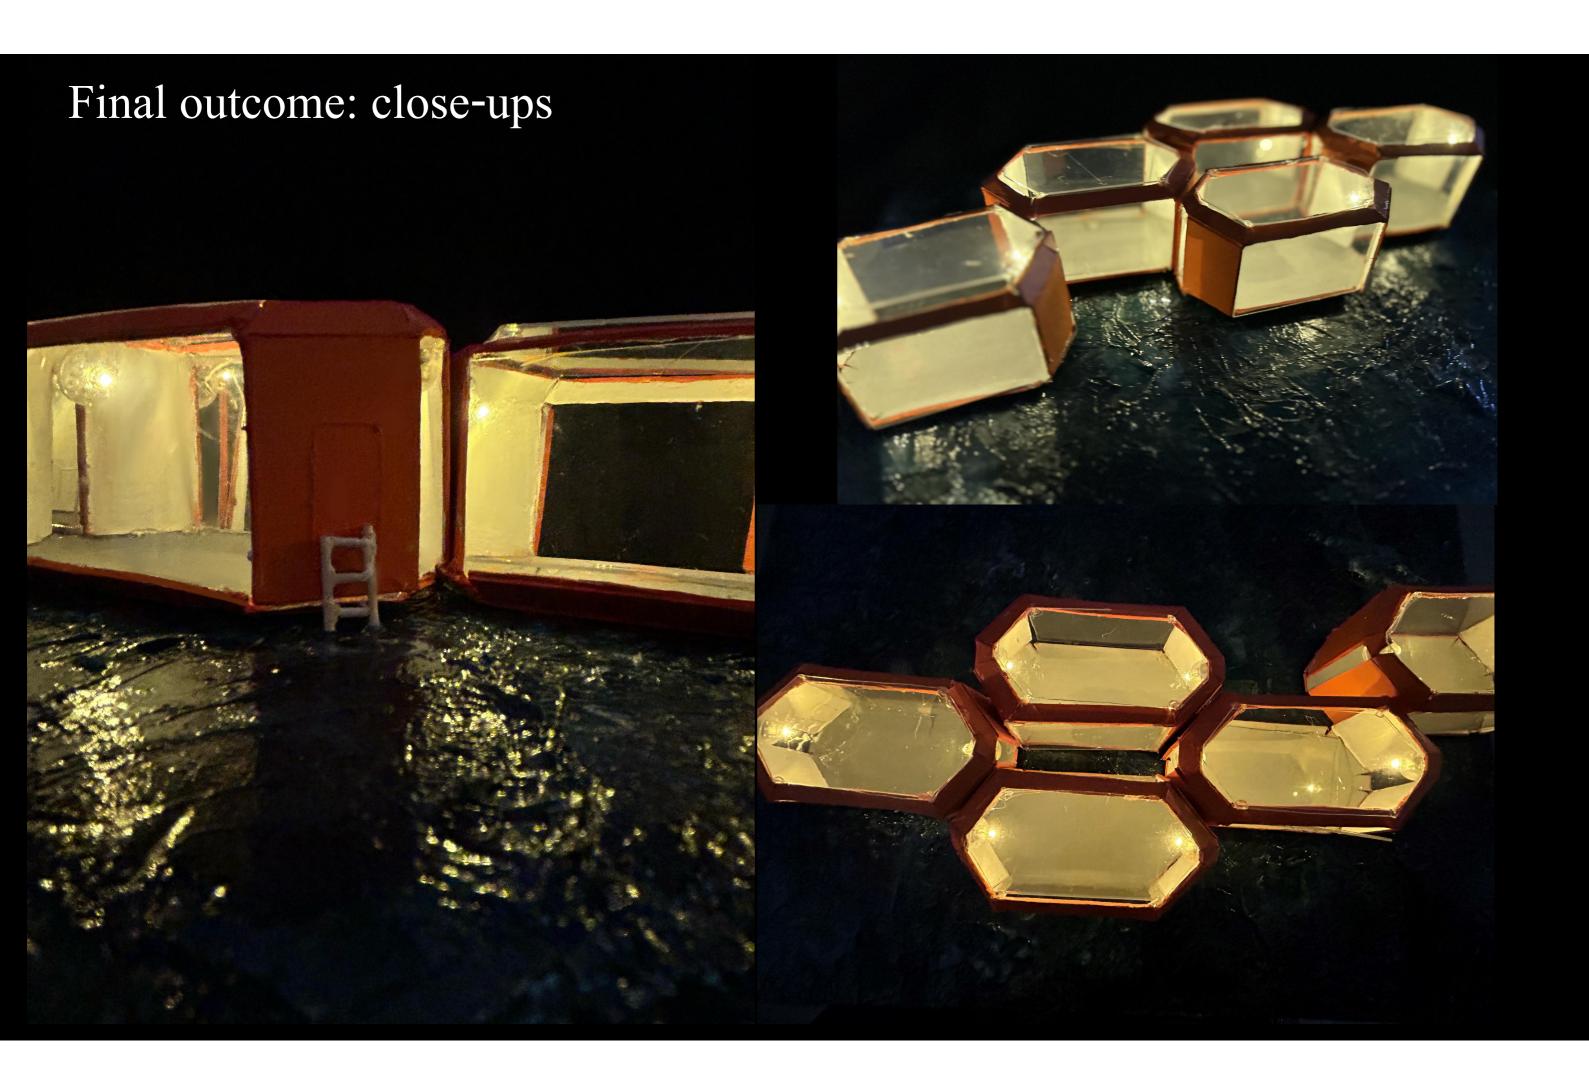

# International GCSE Art and Design

Three-dimensional Design Component 2 Total mark = 56

|           | AO1<br>Develop                              | AO2<br>Refine                               | AO3<br>Record                              | AO4 Realise intentions                     |
|-----------|---------------------------------------------|---------------------------------------------|--------------------------------------------|--------------------------------------------|
| Mark      | 15                                          | 15                                          | 13                                         | 13                                         |
| Mark band | Level 5 Fully confident and assured ability | Level 5 Fully confident and assured ability | Level 5 Just confident and assured ability | Level 5 Just confident and assured ability |
|           |                                             |                                             | Total                                      | 56                                         |