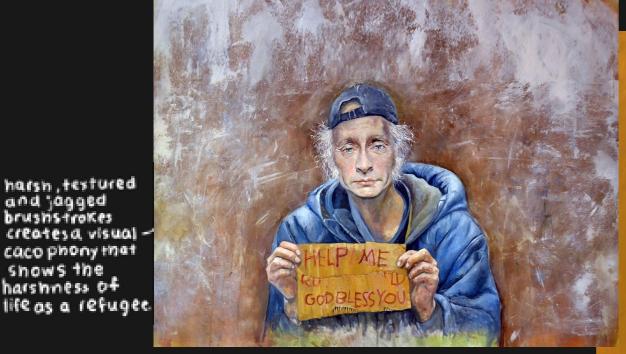

# International GCSE Art and Design

Three-dimensional Design Component 2 Total mark = 56

|           | AO1<br>Develop                              | AO2<br>Refine                               | AO3<br>Record                              | AO4 Realise intentions                     |
|-----------|---------------------------------------------|---------------------------------------------|--------------------------------------------|--------------------------------------------|
| Mark      | 15                                          | 15                                          | 13                                         | 13                                         |
| Mark band | Level 5 Fully confident and assured ability | Level 5 Fully confident and assured ability | Level 5 Just confident and assured ability | Level 5 Just confident and assured ability |
|           |                                             |                                             | Total                                      | 56                                         |