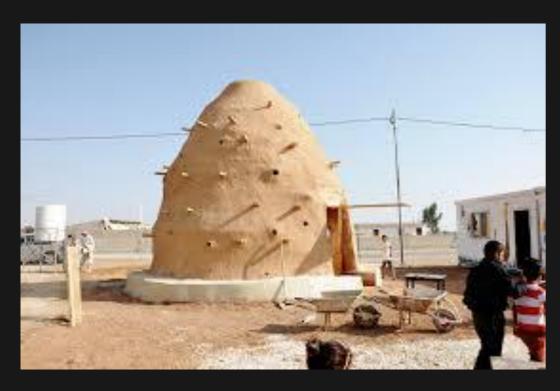

ess the root causes of displacement and to provide meaningful support to those affected by the crisis.

The muted colors and somber mood of the painting evoke a sense of despair and hopelessness, reflecting the harsh realities faced by refugees on a daily basis.

#### Artwork transcription



One of the unique elements of this work is its open ending and its geographically versatile nature. The piece is transported from country to country for the public to see, and as time goes on, more political faces are added onto the boat to continue on the voyage. As I was developing my ideas and concepts, I had flagged this down as one of the features I would like my work to possess.

Medium: Charcoal, acrylic and coloured pencil.

# Artwork (Architecture) Research I: Hive Mind – Refugee Classrooms



These classrooms were built in response to the urgent need for education for refugees due to poverty and safety conditions.

Za'atari Village, Jordan, Azraq, Jordan (Middle Eastern regions)

The classrooms are built using the SuperAdobe construction technique and are constructed in a vernacular beehive-like dome shape.

- Holes in the wall of the classrooms provide ventilation and natural sunlight
- The dome shaped structure helps improve acoustic conditions for students.
- The SuperAdobe technique (see below) further allows these structures to withstand the harsh desert weather conditions.

designed by EAHR (Emergency Architecture and Human Rights)



Through studying this work, I have learnt from how these structures are engineered to suit the needs of the users and the climate in whic