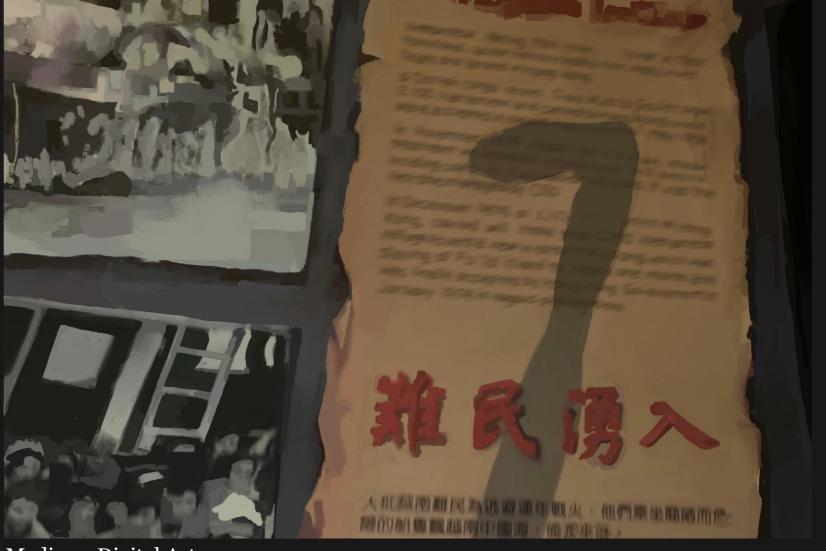

an installation in the M+ Museum, titled "flotsam and jetsam". Consisting of watercolour works, photos and text descriptions mounted on a wall, the piece examines the impact of conflict and forced migration on the lives of individuals and communities.

This installation is an example of how the history and ongoing stories of refugees are remembered and reminded to Hong Kong, a relatively well-off and privileged society.

# Hong Kong Museum of correctional services

The gallery exhibition records the Vietnam War and the resultant refugee crisis. Waves of refugees had rushed into Hong Kong in search of refuge and safety. This gallery remains as a trace and a reminder of Hong Kong's history with refugees.

Observational drawings



Medium: Mixed media (Gouache paint, coloured pencils)









Medium: Digital Art Software used: Procreate

# Artist Research : Abdalla Al Omari

Abdalla Al Omari is a Syrian-born artist whose work explores themes of displacement, identity, and the human cost of conflict. As a refugee who had to leave his homeland due to brewing tensions during the Syrian War, Al Omari was deeply impacted by the war and his experience as a refugee.

Abdalla Al Omari's paintings are powerful and thought-provoking. They offer a unique perspective on the Syrian refugee crisis and the impact of war on individuals and communities. Al Omari's work is deeply personal and draws on his own experiences of displacement, as well as his observations of the world around him.

Works depicting former President Donald Trump and Russian president Vladimir Putin – the Vulnerability S