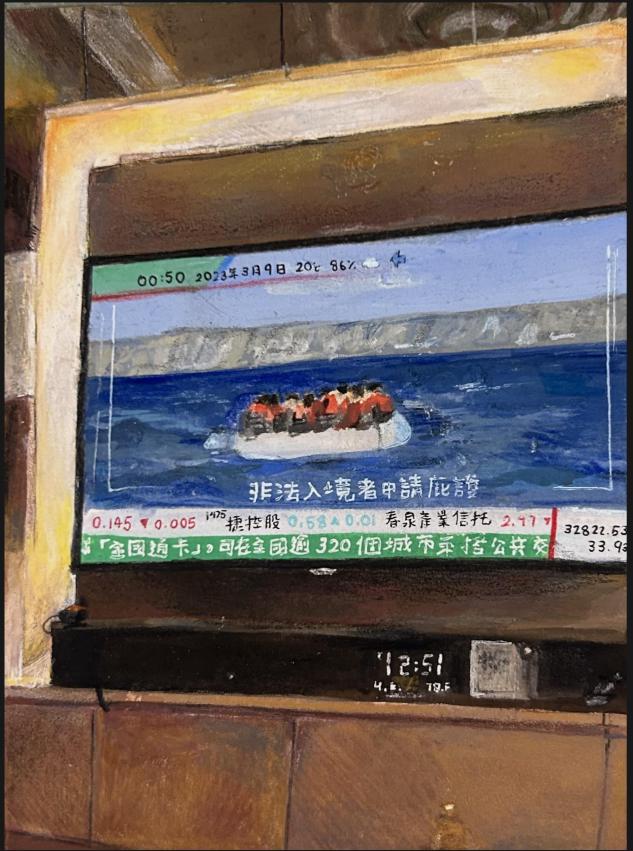

# International GCSE Art and Design

Three-dimensional Design Component 2 Total mark = 56

|           | AO1<br>Develop                              | AO2<br>Refine                               | AO3<br>Record                              | AO4 Realise intentions                     |
|-----------|---------------------------------------------|---------------------------------------------|--------------------------------------------|--------------------------------------------|
| Mark      | 15                                          | 15                                          | 13                                         | 13                                         |
| Mark band | Level 5 Fully confident and assured ability | Level 5 Fully confident and assured ability | Level 5 Just confident and assured ability | Level 5 Just confident and assured ability |
|           |                                             |                                             | Total                                      | 56                                         |