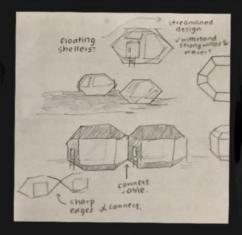

an Side

marks are still to the second panel, located on the other side of the Deministratived zone.

visual contrast

observational drawing



PERSONAL RESPONSE concepts & design sketches



The Demilitarised Zone, Korea.



· contrast between the shelter of the roof and the coldness of the water -> creating light in the darkest of times

The screen is black, but when touched, vibron colou/s oppear on the touched spot.



CONCEPT: "FROM ME, TO YOU"



OBSERVATIONAL PHOTO: light on water



observational contrast between the blue-green sea and the deep red buoy

#### ADDITIONAL RESEARCH

- a shelter/structure on the ocean will need
- → ✓ withstand waves, extreme winds and harsh weathers
- buoyancy
- → 30° incline roofs withstand heavy winds + reduce wind resistance

#### IDEA DEVELOPMENT





For my preliminary first-draft design, I thought of creating a shelter structure with a uniform and well-defined form, which would form a contrast against the flowing tides of the ocean and create a sense of safety and stability.

medium:

wood

#### MEDIA EXPERIMENTATION

wood served as a well-fitted material to make the frame of the structure, and is sustainable as well. However, the wooden sticks have fixed lengths and is less versatile when adjusting the scale.

> However, it is rather fragile in nature and tends to crumble



cardboard helped achieve a sturdy exterior structure and can be cut in different sizes. From the experimentations, cardboard was the most comfortable to work with.



media: caraboard







# MEDIA EXPERIMENTATION

# FINAL WORK: DESIGN SKETCHES

#### MATERIA