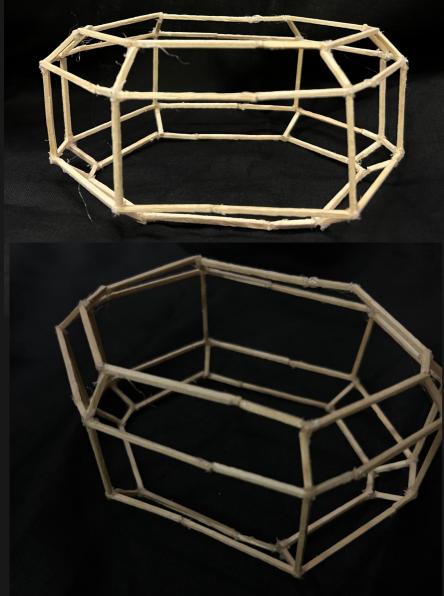

ion). This observational photo captures a red buoy amongst the greyish blue sky and the dull green sea, showing the contrast that I similarly hope to create in my work.

Observational photo and observational drawing

Medium: acrylic paint





After researching online, I have found that fluorescent orange and green are the most visible colours on sea.

• safety equipment such as lifejackets and life ring buoys are made in these colours.

Hence, to increase the visibility of my floating shelters to refugees as they make their voyage escaping from their homeland, I have chosen bright orange as the colour of my shelters.

# Media Experimentation I

In this media experimentation, I tried using WOOd, cardboard, and carving foam respectively to create the structure of my floating shelter idea.



✓ sharp edges and uniform shape

However, as the wooden sticks have a set, fixed length, adjusting them to suit the scale and shape I was trying to create became a bit of a problem.

## The structure of the shelters







Carving foam attracted me as it is not only buoyant, but I have also never worked with carving foam before, so this media experimentation presented an opportunity for me to attempt it.

However, perhaps due to my inexperience, I was unable to create the defined edges and uniform shape I had in mind. Additionally, as the shelters have a hallow interior space, it is difficult to carve it into the delicate foam without it falling apart.

Cardboard turned out to be my ideal medium for creating my shelter structures. This is because cardboard can be cut in any sizes and mea