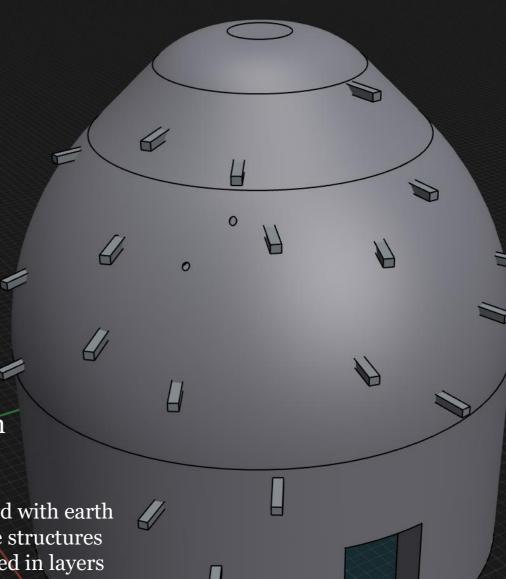

my work to possess.

Medium: Charcoal, acrylic and coloured pencil.

# Artwork (Architecture) Research I: Hive Mind – Refugee Classrooms



These classrooms were built in response to the urgent need for education for refugees due to poverty and safety conditions.

Za'atari Village, Jordan, Azraq, Jordan (Middle Eastern regions)

The classrooms are built using the SuperAdobe construction technique and are constructed in a vernacular beehive-like dome shape.

- Holes in the wall of the classrooms provide ventilation and natural sunlight
- The dome shaped structure helps improve acoustic conditions for students.
- The SuperAdobe technique (see below) further allows these structures to withstand the harsh desert weather conditions.

designed by EAHR (Emergency Architecture and Human Rights)



Through studying this work, I have learnt from how these structures are engineered to suit the needs of the users and the climate in which it is constructed.





Superadobe construction technique

- long fabric tubes or bags filled with earth to create flexible and durable structures
- The tubes or bags are arranged in layers and then compacted to create a strong, stable structure.

Source: https://www.archdaily.com/880676/100-classrooms-for-refugee-children-emergency-architecture-and-human-rights

- Superadobe buildings are earthquake-resistant, fire-resistant, and environmentally sustainable, making them an ideal choice for areas prone to natural disasters or other challenges
- used in projects around the world, particularly in developing countries where traditional building materials