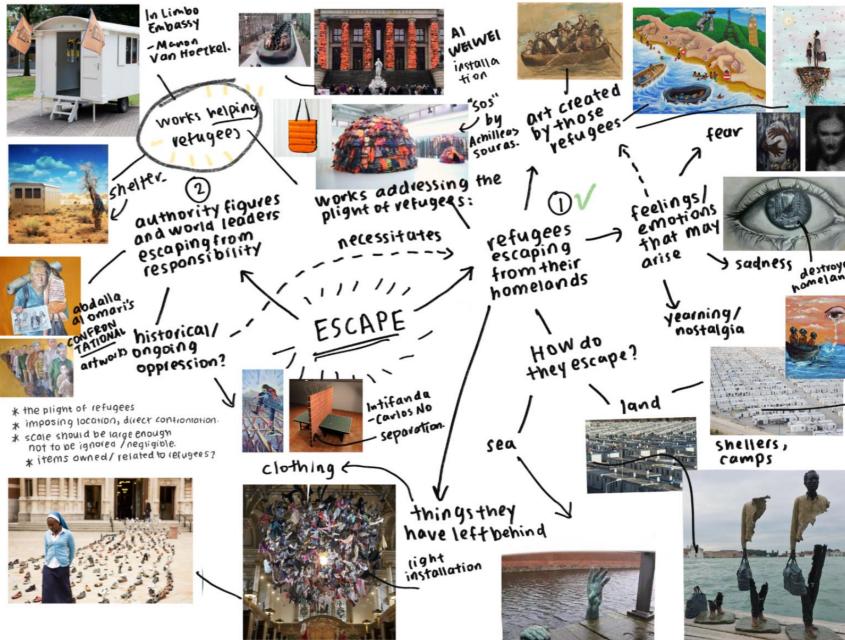

|

<sup>\*</sup>Please note that as of November 2023, the Level 1 key word descriptor 'Crude' has been changed to 'Rudimentary'



# IGCSE 3D Design: Component II

#### Statement of Intent

Art is a Universial language, with the ability to transcend borders, languages and cultures. In today's volatile, ever-changing world, the plight of refugees who are forced to flee their homelands due to conflict, persecution or other life-threatening situations is a pressing issue that has taken on a new urgency.

Against this backdrop, my work aims to explore the theme of escape and shed light on the struggles faced by refugees worldwide. I hope to create a space in which refugees can find a brief moment of respite, shelter and rest

# VISUAL MINDMAP



# ESCAPE

Art is a universal language, with the ability to transcend borders, languages, and cultures. In today's volatile, ever-changing world, the plight of refugees who are forced to flee their homelands due to conflict. persecution, or other life-threatening situations is a pressing issue that has taken on a new urgency. Against this backdrop, my work aims to explore the theme of escape and shed light on the struggles faced by refugees worldwide. I hope to create a space in which refugees can find a brief moment of respite, shelter and rest.

#### OBSERVATIONAL PHOTOS



Tiffany Chung — flotsam and jetsam



The local news channel

broadcasting a report on recent developments in the global refugee crisis.



M+ museum, HK.

an installation that remembers the plight of Vietnamese refu