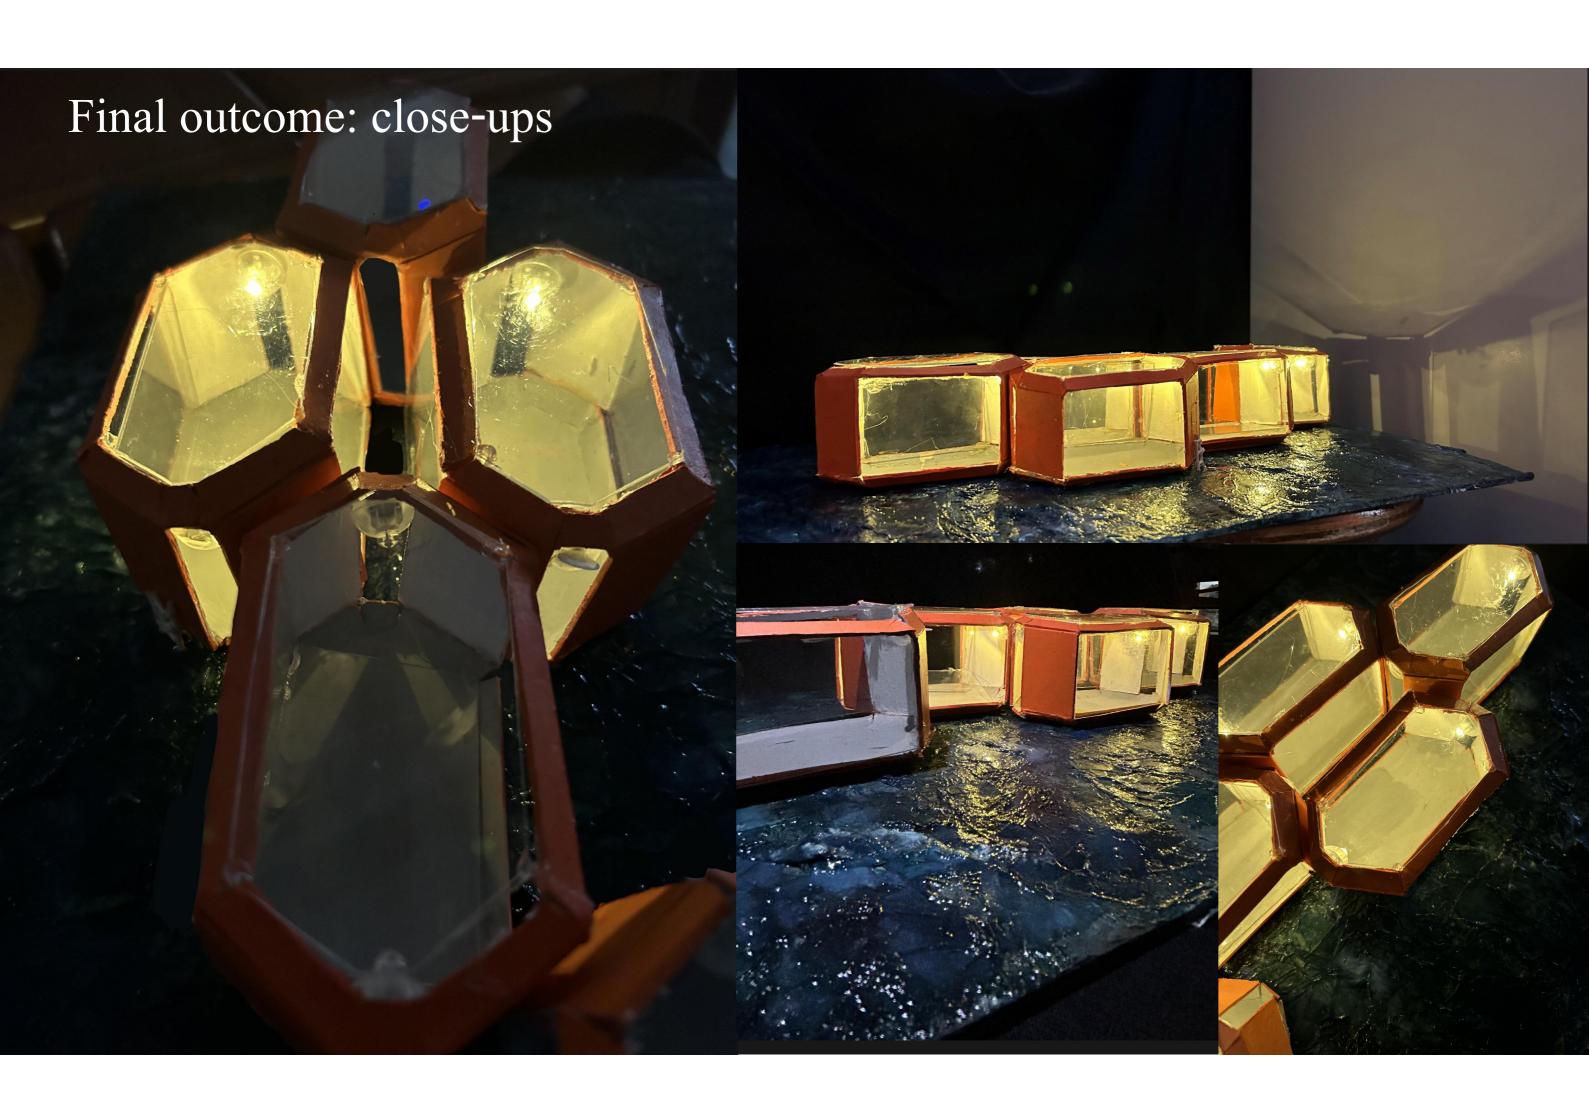

# International GCSE Art and Design

Three-dimensional Design Component 2 Total mark = 56

|           | AO1<br>Develop                              | AO2<br>Refine                               | AO3<br>Record                              | AO4 Realise intentions                     |
|-----------|---------------------------------------------|---------------------------------------------|--------------------------------------------|--------------------------------------------|
| Mark      | 15                                          | 15                                          | 13                                         | 13                                         |
| Mark band | Level 5 Fully confident and assured ability | Level 5 Fully confident and assured ability | Level 5 Just confident and assured ability | Level 5 Just confident and assured ability |
|           |                                             |                                             | Total                                      | 56                                         |