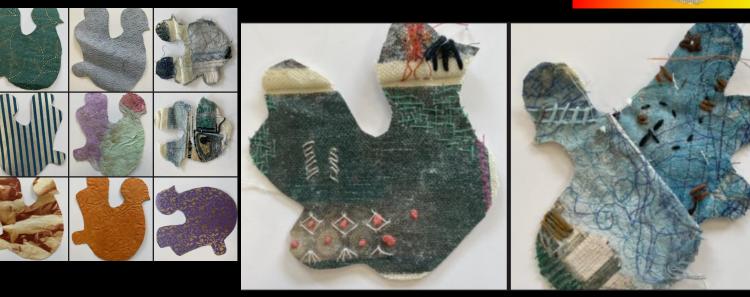

the silhouette in my depiction of the bird later on.

#### My piece

#### SOURCE of images: sofst.org stitching research institute https://www.sofst.org/machine-embroidery-artists-you-have-to-follow



I think Antje Rooks work above is helpful in the direction of my work since she gives this idea of contrasting cloth qualities. She has the felt (in the jellyfish- which I also will make for my bird applique). This is contrasted with fine threads/ bead work and also some more glossy material- eg the silk of the dragonfly wings. I decided to use the silk but in black for the bird- it stands out in contrast. I also will use the fragments of machine and free stitch but stitch to richer reds and greens often used in Kazakh culture/ textile work.







#### **OWN WORK AS RESPONSE TO ARTISTS**



Art textiles can have both structure and experimentationit is this escapism that I wanted to explore in these pieces- although the bird is repeated each one is different. It reminds me of textile artists from the previous page. They were my inspiration in the use of both mixed media applique (which is key to application of felt pieces for final piece) and the woven/ embroidered use of thread.



I explored a full range of possible layouts. I realised this is very busy visually and in the end used will use only one bird in black with gold detail. However it will be surrounded by colours (beads/ threads/ felt/ dyed material, ni all these rich deep colours





I created the canvas to the right with mixed media- it is 70cmx70cm. The repeated birds in many textured surfaces represents a floc