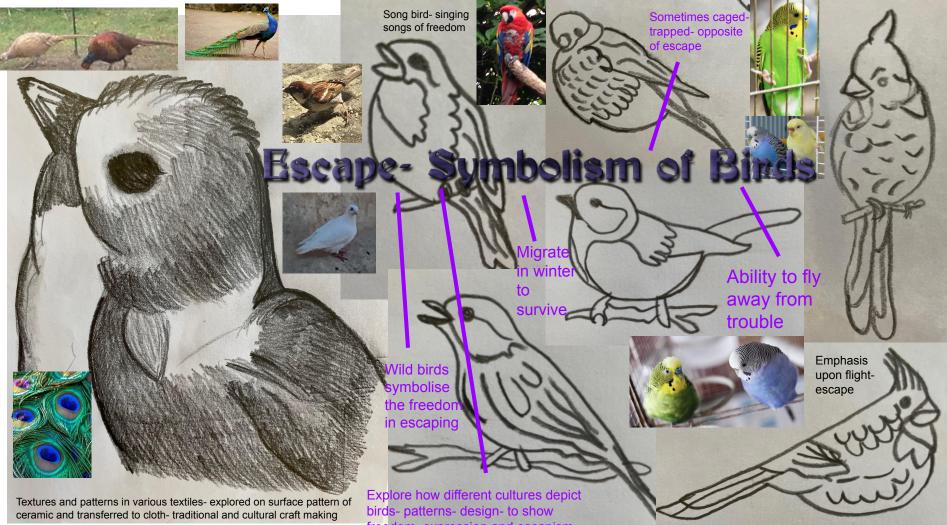

| 39<br>marks                                                                                          |                                                                        | 51<br>marks                                                                                          |                                                                                                  | 63<br>marks                                                                                          |                                                                                                                           |

\*Please note that as of November 2023, the Level 1 key word descriptor 'Crude' has been changed to 'Rudimentary'



freedom, expression and escapism

#### My sketchbook observational drawings-A4 graphite on cartridge

development of tonal observational studies emphasising texture, tone, shape and form

> I think O Caseys bird forms represent freedom since they are stylized in bold simplistic form which captures the moments before and after flight and escape

escape.

In my drawings I captured the stylization .of Casey in the almost aerodynamic bird forms



Having selected observational studies from my reference photos the shades and tones were developed to further consider shape and form.

They captured the character of the bird, but also slight stylization was included to lead towards the main chosen form- the bird as a symbol of

I drew my developed observational studies ni a more sculptural way in