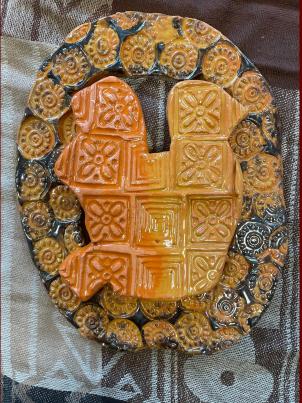

his process. This was important later in the formation of linocut, print, stencil design, repeat pattern and even eventually the use of applique. It was a learning process which pushed me out of my comfort zone and enabled me to form links between processes with materials and mark making.



Although ceramic work is not cloth it is very linked to textiles in its consideration of surface qualities and pattern. I drew inspiration from cultural patterns and it helped me consider colour schemes and texture.

The flying/ escaping bird was now central to my design. In experimenting with the overlap of the pieces I first considered the dream catcher idea developed later

The glaze colours also helped me consider my textile dye colours- rich siennas, burnt umber- colours of **Central Asia** 









The falling leaf or feather reminds in my ceramic piece me of EE Cummings poem- how if you are still and alone, in a lonely state- you might notice it. It distracts you and helps you escape from your loneliness. I will use this leaf motif trapped on the threads of my dream catcher later on.

> l(a le af fa ll s) one l iness

- E. E. Cummings -



Felting is a traditional Kazakh textile craft, part of nomadic culture as people lived in yurts travelling in different parts of the Steppe. It was handmade in many colours- as seen in the photo of a Yurt for Nauryz (New Years March 21st 2023) celebrations in my school (below) In my piece to left my ceramic pieces with cultural







The large A2 canvas to the left is my piecespraying fabric paint through my stencils. Th organic shapes and fo