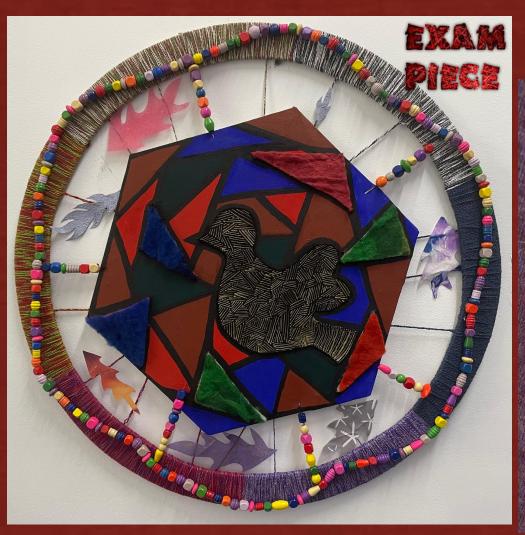

d- how much realism and how much stylization?

## FINAL SPECIFICATION

- It will be in the shape of a dreamcatcher to represent escapism through dreams
- The central section will be a different shape- probably hexagon to contrast with circle
- It will include hand made felt pieces made by myself
- I will dye the material of the central piece by mixing own colour
- The central bird will be on black silk like a silhouetteit will be elegant and decorated with embroidery and gutta in gold
- There will be Kazakh inspired bead work and yarn of multi-coloured threads woven and sewn around the edge

Below is an example of traditional Kazakh dream catchers, the inspiration behind the prototype design I constructed (above) in weave, felt making, beads and fabric dying.

PROME

ISAN CHER

1.1.2







#### **EVALUATION**

I MET MY INTENTIONS FULLY SINCE I CREATED A TEXTILE BASED SYMBOL OF A BIRD SYMBOLISING FREEDOM AND DRAWING UPON CULTURAL INFLUENCES OF MY COUNTRY KAZAKHSTAN.

The dream capture inspired shape of the piece made it resemble this iconic craft which represents believing in dreams. Dreams are a form of escapism- looking to the future and away from present day problems. The bird is in flight, surrounded by fragments of coloured material and hand made felt. They represent fragments of memory- and they have cultural relevance since felt is a traditional craft of Kazakhstan, my country.

It was a large piece and I just got it done in time. I changed it from my prototype practice piece- but it was much larger scale. In particular weaving the edges took a long time. The felt pi