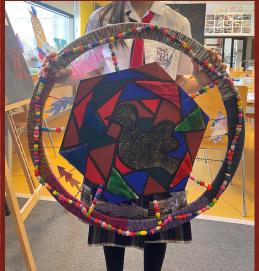

ged it from my prototype practice piece- but it was much larger scale. In particular weaving the edges took a long time. The felt pieces I constructed before the timed exam but i cut, dried, shaped and sewed in place during the exam. If I had not practiced all stages I would not have finished in time, but I am pleased with the results.

I also think I modified the end colour scheme well. I had some brighter accents of colour in the bead work for variety. They were heavy wooden beads and needed threading with copper wire. They contrasted well with the more muted deep blue (deep cyan) deep orangey red (vermillion) and rich green (jade) colours of the dyed felt and fabric.

I think overall it gives a peaceful effect and represents the bird as a symbol of the freedom of believing in dreams