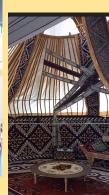

ours also helped me consider my textile dye colours- rich siennas, burnt umber- colours of **Central Asia** 









The falling leaf or feather reminds in my ceramic piece me of EE Cummings poem- how if you are still and alone, in a lonely state- you might notice it. It distracts you and helps you escape from your loneliness. I will use this leaf motif trapped on the threads of my dream catcher later on.

> l(a le af fa ll s) one l iness

- E. E. Cummings -



Felting is a traditional Kazakh textile craft, part of nomadic culture as people lived in yurts travelling in different parts of the Steppe. It was handmade in many colours- as seen in the photo of a Yurt for Nauryz (New Years March 21st 2023) celebrations in my school (below) In my piece to left my ceramic pieces with cultural







The large A2 canvas to the left is my piecespraying fabric paint through my stencils. Th organic shapes and forms and use of faded repetition was inspired by the wonderful wor

spraying fabric paint through my stencils. The organic shapes and forms and use of faded repetition was inspired by the wonderful work of Ciro Fernandes (above and below) a famous and respected print maker from Brazil. He carves in wood but I used stencil since initially I wanted to control the sprinkles of colour fading out. However like him I was also inspired to explore printmaking- as seen in bird lino print on next page.







I explored many prints as seen here using my linocut. I tried offset, like Fernandes. It pushed me to consider texture of materials- and also the challenges of printing of clothand h