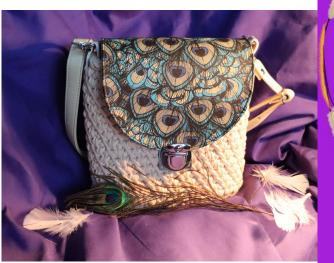

ngs I captured the stylization .of Casey in the almost aerodynamic bird forms



Having selected observational studies from my reference photos the shades and tones were developed to further consider shape and form.

They captured the character of the bird, but also slight stylization was included to lead towards the main chosen form- the bird as a symbol of

I drew my developed observational studies ni a more sculptural way inspired by the exaggeration of form seen in the work of sculptor Breon O Casey (1928-11)



The first idea I considered was a bag using the peacock feather. I crocheted this bag- the texture suggests its body- it is designed digitally. I did not make the feather material pattern- so after this went back to the drawing board to come up with a symbol of a bird flying.











I developed the concept of stencils and bold silhouettes through this process. This was important later in the formation of linocut, print, stencil design, repeat pattern and even eventually the use of applique. It was a learning process which pushed me out of my comfort zone and enabled me to form links between processes with materials and mark making.



Although ceramic work is not cloth it is very linked to textiles in its consideration of surface qualities and pattern. I drew inspiration from cultural patterns and it helped me consider colour schemes and texture.

The flying/ escaping bird was now central to my design. In experimenting with the overlap of the pieces I first considered the dream catcher idea developed later

The glaze colours also helped me consider my textil