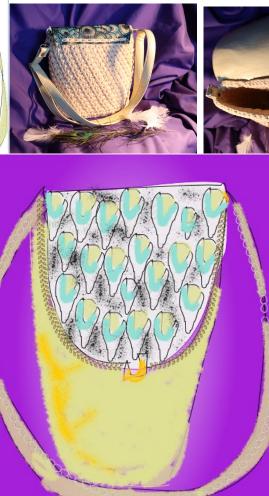

# International GCSE Art and Design

Textiles Component 2 Total mark = 47

|           | AO1<br>Develop                                   | AO2<br>Refine                                    | AO3<br>Record                                          | AO4<br>Realise intentions                                |
|-----------|--------------------------------------------------|--------------------------------------------------|--------------------------------------------------------|----------------------------------------------------------|
| Mark      | 13                                               | 13                                               | 10                                                     | 11                                                       |
| Mark band | Level 5<br>Just confident and<br>assured ability | Level 5<br>Just confident and<br>assured ability | Level 4<br>Just competent<br>and consistent<br>ability | Level 4<br>Mostly competent<br>and consistent<br>ability |
|           |                                                  |                                                  | Total                                                  | 47                                                       |