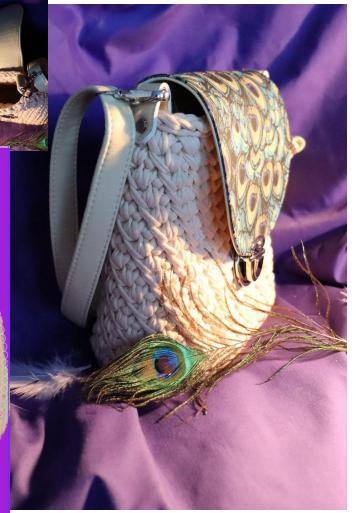

# International GCSE Art and Design

Textiles Component 2 Total mark = 47

|           | AO1<br>Develop                                   | AO2<br>Refine                                    | AO3<br>Record                                          | AO4<br>Realise intentions                                |
|-----------|--------------------------------------------------|--------------------------------------------------|--------------------------------------------------------|----------------------------------------------------------|
| Mark      | 13                                               | 13                                               | 10                                                     | 11                                                       |
| Mark band | Level 5<br>Just confident and<br>assured ability | Level 5<br>Just confident and<br>assured ability | Level 4<br>Just competent<br>and consistent<br>ability | Level 4<br>Mostly competent<br>and consistent<br>ability |
|           |                                                  |                                                  | Total                                                  | 47                                                       |