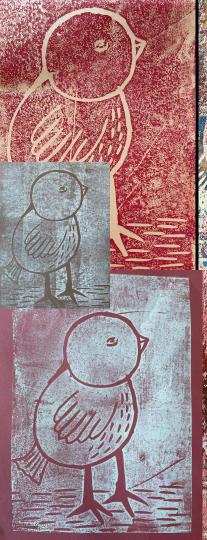

# International GCSE Art and Design

Textiles Component 2 Total mark = 47

|           | AO1<br>Develop                                   | AO2<br>Refine                                    | AO3<br>Record                                          | AO4<br>Realise intentions                                |
|-----------|--------------------------------------------------|--------------------------------------------------|--------------------------------------------------------|----------------------------------------------------------|
| Mark      | 13                                               | 13                                               | 10                                                     | 11                                                       |
| Mark band | Level 5<br>Just confident and<br>assured ability | Level 5<br>Just confident and<br>assured ability | Level 4<br>Just competent<br>and consistent<br>ability | Level 4<br>Mostly competent<br>and consistent<br>ability |
|           |                                                  |                                                  | Total                                                  | 47                                                       |