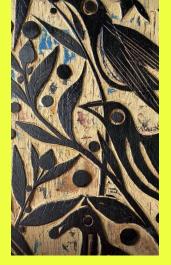

n was inspired by the wonderful work of Ciro Fernandes (above and below) a famous and respected print maker from Brazil. He carves in wood but I used stencil since initially I wanted to control the sprinkles of colour fading out. However like him I was also inspired to explore printmaking- as seen in bird lino print on next page.







I explored many prints as seen here using my linocut. I tried offset, like Fernandes. It pushed me to consider texture of materials- and also the challenges of printing of clothand how much of the pattern/ design is shown through. At this point I decided not to carry on with lino print in my final piece but it did help me decide on the main shape of the bird- I wanted a naive, child like style as seen in Fernandes work, so manipulated my own drawings.







I drew further upon Fernandes work as inspiration. The two pieces above are his wood block bird studies from the 1090s. I like the layering of blocky colour and the contrast with the bold black design. Whilst my own design (left- 100cmx100cm) is diferent - it draws upon this contrast of foreground blocky design with fragments of colour behind. Later I would develop these more with applique and hand made felt as well as weaving. I see a connection between the fragments of colour and Mondrian's iconic tree studies (below). Also, like Mondrian I started off with a realistic nature study (my bird his tree) and gradually made it semi abstract- I will not take it to total distraction like Mondrian though.



# Applique/ Machine and free hand stitch



I like Rachel Ryans pieces above since the