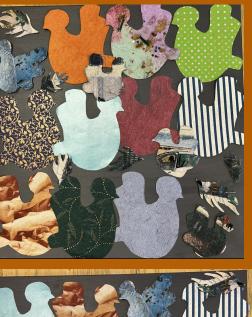

itch but stitch to richer reds and greens often used in Kazakh culture/ textile work.







#### **OWN WORK AS RESPONSE TO ARTISTS**



Art textiles can have both structure and experimentationit is this escapism that I wanted to explore in these pieces- although the bird is repeated each one is different. It reminds me of textile artists from the previous page. They were my inspiration in the use of both mixed media applique (which is key to application of felt pieces for final piece) and the woven/ embroidered use of thread.



I explored a full range of possible layouts. I realised this is very busy visually and in the end used will use only one bird in black with gold detail. However it will be surrounded by colours (beads/ threads/ felt/ dyed material, ni all these rich deep colours





I created the canvas to the right with mixed media- it is 70cmx70cm. The repeated birds in many textured surfaces represents a flock of birds. They are have different marks and patterns to represent world cultural diversity and unity. It includes, as as part of the design, several machine and hand stitched birds and leaves, and a bird from hand made paper

I wanted to include a diversity of techniques to represent ESCAPE and freedom





The digital dream catcher designs drew upon the colours and circular/ linear forms of 'Circles' by Wassily Kandinsky (above)

Drawing from sketchbook A4 exploring more possible shapes for the bird- how much realism and how much stylization?

## FINAL SPECIFICATION

- It will be in the shape of a dreamcatcher to represent escapism through dreams
- The c