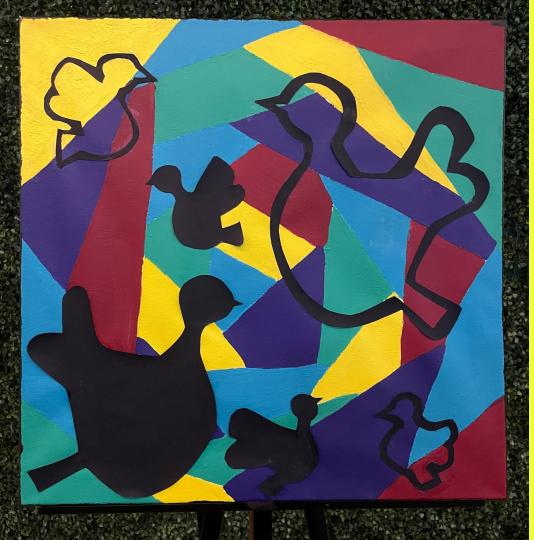

ition was inspired by the wonderful work of Ciro Fernandes (above and below) a famous and respected print maker from Brazil. He carves in wood but I used stencil since initially I wanted to control the sprinkles of colour fading out. However like him I was also inspired to explore printmaking- as seen in bird lino print on next page.







I explored many prints as seen here using my linocut. I tried offset, like Fernandes. It pushed me to consider texture of materials- and also the challenges of printing of clothand how much of the pattern/ design is shown through. At this point I decided not to carry on with lino print in my final piece but it did help me decide on the main shape of the bird- I wanted a naive, child like style as seen in Fernandes work, so manipulated my own drawings.







I drew further upon Fernandes work as inspiration. The two pieces above are his wood block bird studies from the 1090s. I like the layering of blocky colour and the contrast with the bold black design. Whilst my own design (left- 100cmx100cm) is diferent - it draws upon this contrast of foreground blocky design with fragments of colour behind. Later I would develop these more with applique and hand made felt as well as weaving. I see a connection between the fragments of colour and Mondrian's iconic tree studies (below). Also, like Mondrian I started off with a realistic nature study (my bird his tree) and gradually made it semi abstract- I will not take it to total distraction like Mondrian though.



# Applique/ Machine and free hand stitch



I like Rachel Ryans pieces above since