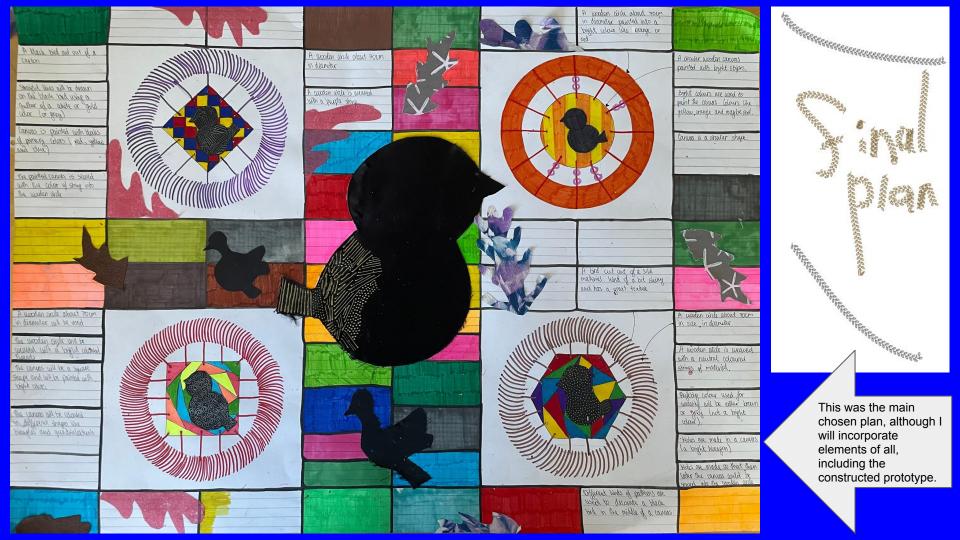

ird- how much realism and how much stylization?

## FINAL SPECIFICATION

- It will be in the shape of a dreamcatcher to represent escapism through dreams
- The central section will be a different shape- probably hexagon to contrast with circle
- It will include hand made felt pieces made by myself
- I will dye the material of the central piece by mixing own colour
- The central bird will be on black silk like a silhouetteit will be elegant and decorated with embroidery and gutta in gold
- There will be Kazakh inspired bead work and yarn of multi-coloured threads woven and sewn around the edge

Below is an example of traditional Kazakh dream catchers, the inspiration behind the prototype design I constructed (above) in weave, felt making, beads and fabric dying.

PROME

ISAN CHER

1.1.2







#### **EVALUATION**

I MET MY INTENTIONS FULLY SINCE I CREATED A TEXTILE BASED SYMBOL OF A BIRD SYMBOLISING FREEDOM AND DRAWING UPON CULTURAL INFLUENCES OF MY COUNTRY KAZAKHSTAN.

The dream capture inspired shape of the piece made it resemble this iconic craft which represents believing in dreams. Dreams are a form of escapism- looking to the future and away from present day problems. The bird is in flight, surrounded by fragments of coloured material and hand made felt. They represent fragments of memory- and they have cultural relevance since felt is a traditional craft of Kazakhstan, my country.

It was a large piece and I just got it done in time. I changed it from my prototype practice piece- but it was much larger scale. In particular weaving the edges took a long time. The felt