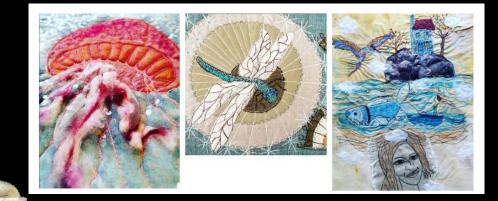

these more with applique and hand made felt as well as weaving. I see a connection between the fragments of colour and Mondrian's iconic tree studies (below). Also, like Mondrian I started off with a realistic nature study (my bird his tree) and gradually made it semi abstract- I will not take it to total distraction like Mondrian though.



# Applique/ Machine and free hand stitch



I like Rachel Ryans pieces above since they manipulate the textures and use a silhouette to contrast against the brighter colours. I explored this in my exploration on the next page, and also kept the concept of the silhouette in my depiction of the bird later on.

#### My piece

#### SOURCE of images: sofst.org stitching research institute https://www.sofst.org/machine-embroidery-artists-you-have-to-follow



I think Antje Rooks work above is helpful in the direction of my work since she gives this idea of contrasting cloth qualities. She has the felt (in the jellyfish- which I also will make for my bird applique). This is contrasted with fine threads/ bead work and also some more glossy material- eg the silk of the dragonfly wings. I decided to use the silk but in black for the bird- it stands out in contrast. I also will use the fragments of machine and free stitch but stitch to richer reds and greens often used in Kazakh culture/ textile work.







#### **OWN WORK AS RESPONSE TO ARTISTS**



Art textiles can have both structure and experimentationit is this escapism that I wanted to explore in these pieces- although the bird is repeated each one is different. It reminds me of textile art