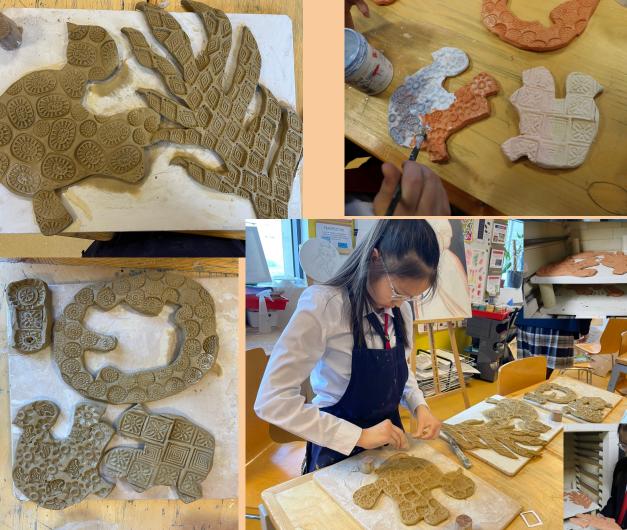

w my developed observational studies ni a more sculptural way inspired by the exaggeration of form seen in the work of sculptor Breon O Casey (1928-11)



The first idea I considered was a bag using the peacock feather. I crocheted this bag- the texture suggests its body- it is designed digitally. I did not make the feather material pattern- so after this went back to the drawing board to come up with a symbol of a bird flying.











I developed the concept of stencils and bold silhouettes through this process. This was important later in the formation of linocut, print, stencil design, repeat pattern and even eventually the use of applique. It was a learning process which pushed me out of my comfort zone and enabled me to form links between processes with materials and mark making.



Although ceramic work is not cloth it is very linked to textiles in its consideration of surface qualities and pattern. I drew inspiration from cultural patterns and it helped me consider colour schemes and texture.

The flying/ escaping bird was now central to my design. In experimenting with the overlap of the pieces I first considered the dream catcher idea developed later

The glaze colours also helped me consider my textile dye colours- rich siennas, burnt umber- colours of **Central Asia** 









The falling leaf or feather reminds in my ceramic piece me of EE Cummings poem- how if you are still and alone, in a lonely state- you might notice it. It distracts you and helps you escape from your loneliness. I will use this leaf motif trapped on the threads of my dream catcher later