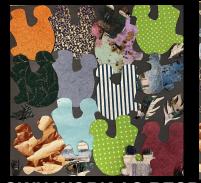

on the next page, and also kept the concept of the silhouette in my depiction of the bird later on.

#### My piece

#### SOURCE of images: sofst.org stitching research institute https://www.sofst.org/machine-embroidery-artists-you-have-to-follow



I think Antje Rooks work above is helpful in the direction of my work since she gives this idea of contrasting cloth qualities. She has the felt (in the jellyfish- which I also will make for my bird applique). This is contrasted with fine threads/ bead work and also some more glossy material- eg the silk of the dragonfly wings. I decided to use the silk but in black for the bird- it stands out in contrast. I also will use the fragments of machine and free stitch but stitch to richer reds and greens often used in Kazakh culture/ textile work.







#### **OWN WORK AS RESPONSE TO ARTISTS**



Art textiles can have both structure and experimentationit is this escapism that I wanted to explore in these pieces- although the bird is repeated each one is different. It reminds me of textile artists from the previous page. They were my inspiration in the use of both mixed media applique (which is key to application of felt pieces for final piece) and the woven/ embroidered use of thread.



I explored a full range of possible layouts. I realised this is very busy visually and in the end used will use only one bird in black with gold detail. However it will be surrounded by colours (beads/ threads/ felt/ dyed material, ni all these rich deep colours





I created the canvas to the right with mixed media- it is 70cmx70cm. The repeated bir