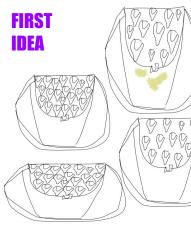

on cartridge

development of tonal observational studies emphasising texture, tone, shape and form

> I think O Caseys bird forms represent freedom since they are stylized in bold simplistic form which captures the moments before and after flight and escape

escape.

In my drawings I captured the stylization .of Casey in the almost aerodynamic bird forms



Having selected observational studies from my reference photos the shades and tones were developed to further consider shape and form.

They captured the character of the bird, but also slight stylization was included to lead towards the main chosen form- the bird as a symbol of

I drew my developed observational studies ni a more sculptural way inspired by the exaggeration of form seen in the work of sculptor Breon O Casey (1928-11)



The first idea I considered was a bag using the peacock feather. I crocheted this bag- the texture suggests its body- it is designed digitally. I did not make the feather material pattern- so after this went back to the drawing board to come up with a symbol of a bird flying.











I developed the concept of stencils and bold silhouettes through this process. This was important later in the formation of linocut, print, stencil design, repeat pattern and even eventually the use of applique. It was a learning process which pushed me out of my comfort zone and enabled me to form links between processes with materials and mark making.



Although ceramic work is not cloth it is very linked to textiles in its consideration of surface qualities and pattern. I drew inspiration from cultura