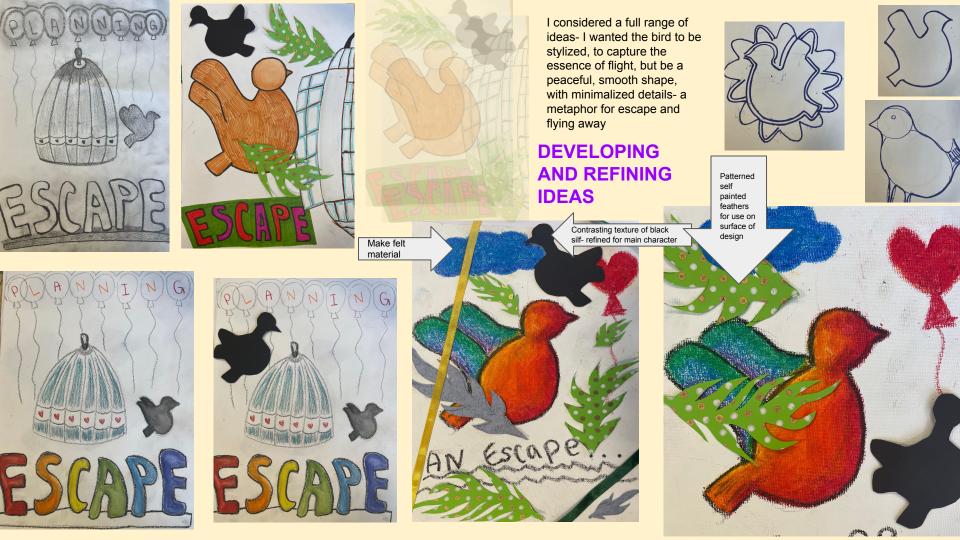

# International GCSE Art and Design

Textiles Component 2 Total mark = 47

|           | AO1<br>Develop                                   | AO2<br>Refine                                    | AO3<br>Record                                          | AO4<br>Realise intentions                                |
|-----------|--------------------------------------------------|--------------------------------------------------|--------------------------------------------------------|----------------------------------------------------------|
| Mark      | 13                                               | 13                                               | 10                                                     | 11                                                       |
| Mark band | Level 5<br>Just confident and<br>assured ability | Level 5<br>Just confident and<br>assured ability | Level 4<br>Just competent<br>and consistent<br>ability | Level 4<br>Mostly competent<br>and consistent<br>ability |
|           |                                                  |                                                  | Total                                                  | 47                                                       |