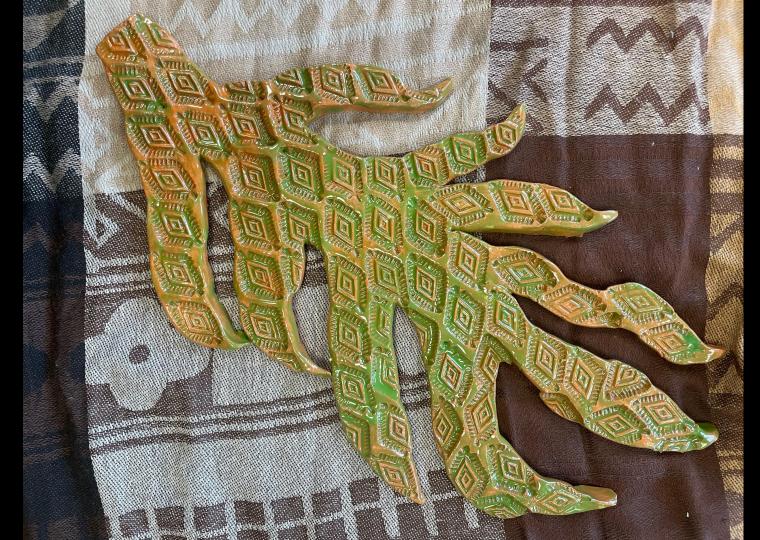

s process. This was important later in the formation of linocut, print, stencil design, repeat pattern and even eventually the use of applique. It was a learning process which pushed me out of my comfort zone and enabled me to form links between processes with materials and mark making.



Although ceramic work is not cloth it is very linked to textiles in its consideration of surface qualities and pattern. I drew inspiration from cultural patterns and it helped me consider colour schemes and texture.

The flying/ escaping bird was now central to my design. In experimenting with the overlap of the pieces I first considered the dream catcher idea developed later

The glaze colours also helped me consider my textile dye colours- rich siennas, burnt umber- colours of **Central Asia** 









The falling leaf or feather reminds in my ceramic piece me of EE Cummings poem- how if you are still and alone, in a lonely state- you might notice it. It distracts you and helps you escape from your loneliness. I will use this leaf motif trapped on the threads of my dream catcher later on.

> l(a le af fa ll s) one l iness

- E. E. Cummings -



Felting is a traditional Kazakh textile craft, part of nomadic culture as people lived in yurts travelling in different parts of the Steppe. It was handmade in many colours- as seen in the photo of a Yurt for Nauryz (New Years March 21st 2023) celebrations in my school (below) In my piece to left my ceramic pieces with cultural







The large A2 canvas to the left is my piecespraying fabric paint through my stencils. Th organic shapes and form