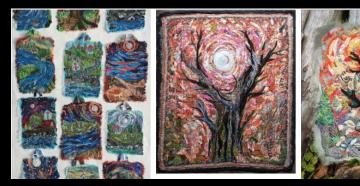

work, so manipulated my own drawings.







I drew further upon Fernandes work as inspiration. The two pieces above are his wood block bird studies from the 1090s. I like the layering of blocky colour and the contrast with the bold black design. Whilst my own design (left- 100cmx100cm) is diferent - it draws upon this contrast of foreground blocky design with fragments of colour behind. Later I would develop these more with applique and hand made felt as well as weaving. I see a connection between the fragments of colour and Mondrian's iconic tree studies (below). Also, like Mondrian I started off with a realistic nature study (my bird his tree) and gradually made it semi abstract- I will not take it to total distraction like Mondrian though.



# Applique/ Machine and free hand stitch



I like Rachel Ryans pieces above since they manipulate the textures and use a silhouette to contrast against the brighter colours. I explored this in my exploration on the next page, and also kept the concept of the silhouette in my depiction of the bird later on.

#### My piece

#### SOURCE of images: sofst.org stitching research institute https://www.sofst.org/machine-embroidery-artists-you-have-to-follow



I think Antje Rooks work above is helpful in the direction of my work since she gives this idea of contrasting cloth qualities. She has the felt (in the jellyfish- which I also will make for my bird applique). This is contrasted with fine threads/ bead work and also some more glossy material- eg the silk of the dragonfly wings. I decided to use the silk but in black for the bird- i