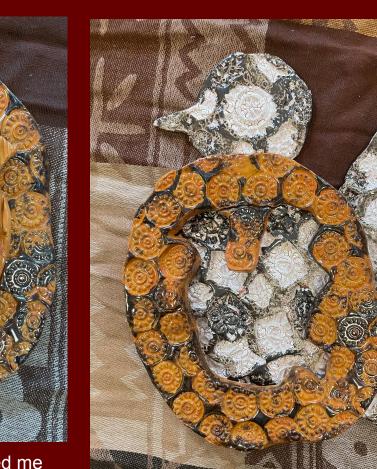

gh this process. This was important later in the formation of linocut, print, stencil design, repeat pattern and even eventually the use of applique. It was a learning process which pushed me out of my comfort zone and enabled me to form links between processes with materials and mark making.



Although ceramic work is not cloth it is very linked to textiles in its consideration of surface qualities and pattern. I drew inspiration from cultural patterns and it helped me consider colour schemes and texture.

The flying/ escaping bird was now central to my design. In experimenting with the overlap of the pieces I first considered the dream catcher idea developed later

The glaze colours also helped me consider my textile dye colours- rich siennas, burnt umber- colours of **Central Asia** 









The falling leaf or feather reminds in my ceramic piece me of EE Cummings poem- how if you are still and alone, in a lonely state- you might notice it. It distracts you and helps you escape from your loneliness. I will use this leaf motif trapped on the threads of my dream catcher later on.

> l(a le af fa ll s) one l iness

- E. E. Cummings -



Felting is a traditional Kazakh textile craft, part of nomadic culture as people lived in yurts travelling in different parts of the Steppe. It was handmade in many colours- as seen in the photo of a Yurt for Nauryz (New Years March 21st 2023) celebrations in my school (below) In my piece to left my ceramic pieces with cultural







The large A2 canvas to the left is my piecespraying fabric paint through my stencils. Th organic shapes an