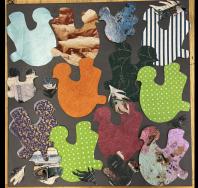

n on the next page, and also kept the concept of the silhouette in my depiction of the bird later on.

#### My piece

#### SOURCE of images: sofst.org stitching research institute https://www.sofst.org/machine-embroidery-artists-you-have-to-follow



I think Antje Rooks work above is helpful in the direction of my work since she gives this idea of contrasting cloth qualities. She has the felt (in the jellyfish- which I also will make for my bird applique). This is contrasted with fine threads/ bead work and also some more glossy material- eg the silk of the dragonfly wings. I decided to use the silk but in black for the bird- it stands out in contrast. I also will use the fragments of machine and free stitch but stitch to richer reds and greens often used in Kazakh culture/ textile work.







#### **OWN WORK AS RESPONSE TO ARTISTS**



Art textiles can have both structure and experimentationit is this escapism that I wanted to explore in these pieces- although the bird is repeated each one is different. It reminds me of textile artists from the previous page. They were my inspiration in the use of both mixed media applique (which is key to application of felt pieces for final piece) and the woven/ embroidered use of thread.



I explored a full range of possible layouts. I realised this is very busy visually and in the end used will use only one bird in black with gold detail. However it will be surrounded by colours (beads/ threads/ felt/ dyed material, ni all these rich deep colours





I created the canvas to the right with mixed media- it is 70cmx70cm. The repeated b