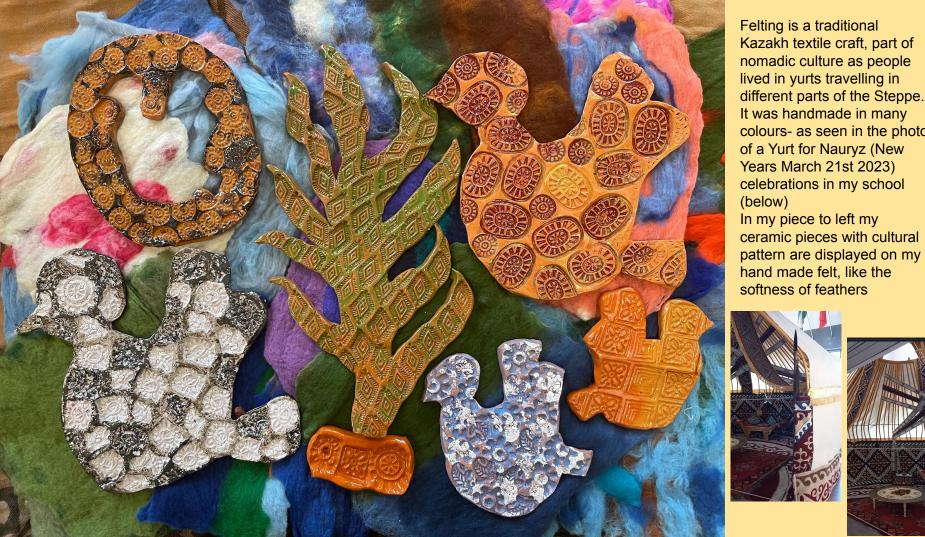

xtiles in its consideration of surface qualities and pattern. I drew inspiration from cultural patterns and it helped me consider colour schemes and texture.

The flying/ escaping bird was now central to my design. In experimenting with the overlap of the pieces I first considered the dream catcher idea developed later

The glaze colours also helped me consider my textile dye colours- rich siennas, burnt umber- colours of **Central Asia** 









The falling leaf or feather reminds in my ceramic piece me of EE Cummings poem- how if you are still and alone, in a lonely state- you might notice it. It distracts you and helps you escape from your loneliness. I will use this leaf motif trapped on the threads of my dream catcher later on.

> l(a le af fa ll s) one l iness

- E. E. Cummings -



Felting is a traditional Kazakh textile craft, part of nomadic culture as people lived in yurts travelling in different parts of the Steppe. It was handmade in many colours- as seen in the photo of a Yurt for Nauryz (New Years March 21st 2023) celebrations in my school (below) In my piece to left my ceramic pieces with cultural







The large A2 canvas to the left is my piecespraying fabric paint through my stencils. Th organic shapes and forms and use of faded repetition was inspired by the wonderful wor

spraying fabric paint through my stencils. The organic shapes and forms and use of faded repetition was inspired by the wonderful work of Ciro Fernandes (above and below) a famous and respected print maker from Brazil. He carves in wood but I used stencil since initially I wanted to