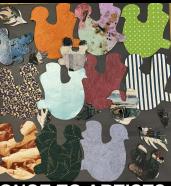

the next page, and also kept the concept of the silhouette in my depiction of the bird later on.

#### My piece

#### SOURCE of images: sofst.org stitching research institute https://www.sofst.org/machine-embroidery-artists-you-have-to-follow



I think Antje Rooks work above is helpful in the direction of my work since she gives this idea of contrasting cloth qualities. She has the felt (in the jellyfish- which I also will make for my bird applique). This is contrasted with fine threads/ bead work and also some more glossy material- eg the silk of the dragonfly wings. I decided to use the silk but in black for the bird- it stands out in contrast. I also will use the fragments of machine and free stitch but stitch to richer reds and greens often used in Kazakh culture/ textile work.







#### **OWN WORK AS RESPONSE TO ARTISTS**



Art textiles can have both structure and experimentationit is this escapism that I wanted to explore in these pieces- although the bird is repeated each one is different. It reminds me of textile artists from the previous page. They were my inspiration in the use of both mixed media applique (which is key to application of felt pieces for final piece) and the woven/ embroidered use of thread.



I explored a full range of possible layouts. I realised this is very busy visually and in the end used will use only one bird in black with gold detail. However it will be surrounded by colours (beads/ threads/ felt/ dyed material, ni all these rich deep colours





I created the canvas to the right with mixed media- it is 70cmx70cm. The repeated birds