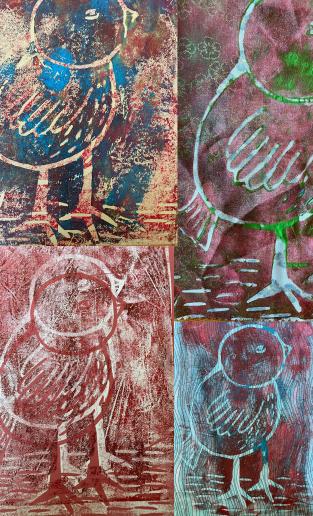

# International GCSE Art and Design

Textiles Component 2 Total mark = 47

|           | AO1<br>Develop                                   | AO2<br>Refine                                    | AO3<br>Record                                          | AO4<br>Realise intentions                                |
|-----------|--------------------------------------------------|--------------------------------------------------|--------------------------------------------------------|----------------------------------------------------------|
| Mark      | 13                                               | 13                                               | 10                                                     | 11                                                       |
| Mark band | Level 5<br>Just confident and<br>assured ability | Level 5<br>Just confident and<br>assured ability | Level 4<br>Just competent<br>and consistent<br>ability | Level 4<br>Mostly competent<br>and consistent<br>ability |
|           |                                                  |                                                  | Total                                                  | 47                                                       |