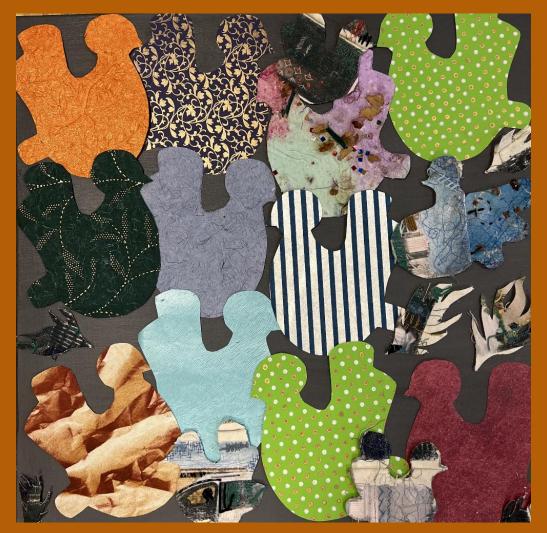

rd applique). This is contrasted with fine threads/ bead work and also some more glossy material- eg the silk of the dragonfly wings. I decided to use the silk but in black for the bird- it stands out in contrast. I also will use the fragments of machine and free stitch but stitch to richer reds and greens often used in Kazakh culture/ textile work.







#### **OWN WORK AS RESPONSE TO ARTISTS**



Art textiles can have both structure and experimentationit is this escapism that I wanted to explore in these pieces- although the bird is repeated each one is different. It reminds me of textile artists from the previous page. They were my inspiration in the use of both mixed media applique (which is key to application of felt pieces for final piece) and the woven/ embroidered use of thread.



I explored a full range of possible layouts. I realised this is very busy visually and in the end used will use only one bird in black with gold detail. However it will be surrounded by colours (beads/ threads/ felt/ dyed material, ni all these rich deep colours





I created the canvas to the right with mixed media- it is 70cmx70cm. The repeated birds in many textured surfaces represents a flock of birds. They are have different marks and patterns to represent world cultural diversity and unity. It includes, as as part of the design, several machine and hand stitched birds and leaves, and a bird from hand made paper

I wanted to include a diversity of techniques to represent ESCAPE and freedom





The digital dream catcher designs drew upon the colours and circular/ linear forms of 'C