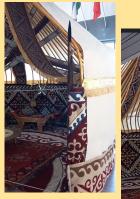

olours also helped me consider my textile dye colours- rich siennas, burnt umber- colours of **Central Asia** 









The falling leaf or feather reminds in my ceramic piece me of EE Cummings poem- how if you are still and alone, in a lonely state- you might notice it. It distracts you and helps you escape from your loneliness. I will use this leaf motif trapped on the threads of my dream catcher later on.

> l(a le af fa ll s) one l iness

- E. E. Cummings -



Felting is a traditional Kazakh textile craft, part of nomadic culture as people lived in yurts travelling in different parts of the Steppe. It was handmade in many colours- as seen in the photo of a Yurt for Nauryz (New Years March 21st 2023) celebrations in my school (below) In my piece to left my ceramic pieces with cultural







The large A2 canvas to the left is my piecespraying fabric paint through my stencils. Th organic shapes and forms and use of faded repetition was inspired by the wonderful wor

spraying fabric paint through my stencils. The organic shapes and forms and use of faded repetition was inspired by the wonderful work of Ciro Fernandes (above and below) a famous and respected print maker from Brazil. He carves in wood but I used stencil since initially I wanted to control the sprinkles of colour fading out. However like him I was also inspired to explore printmaking- as seen in bird lino print on next page.







I explored many prints as seen here using my linocut. I tried offset, like Fernandes. It pushed me to consider texture of materials- and also the challenges of printing of clothand