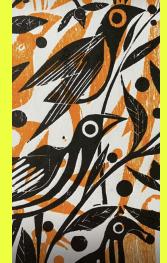

ion was inspired by the wonderful work of Ciro Fernandes (above and below) a famous and respected print maker from Brazil. He carves in wood but I used stencil since initially I wanted to control the sprinkles of colour fading out. However like him I was also inspired to explore printmaking- as seen in bird lino print on next page.







I explored many prints as seen here using my linocut. I tried offset, like Fernandes. It pushed me to consider texture of materials- and also the challenges of printing of clothand how much of the pattern/ design is shown through. At this point I decided not to carry on with lino print in my final piece but it did help me decide on the main shape of the bird- I wanted a naive, child like style as seen in Fernandes work, so manipulated my own drawings.







I drew further upon Fernandes work as inspiration. The two pieces above are his wood block bird studies from the 1090s. I like the layering of blocky colour and the contrast with the bold black design. Whilst my own design (left- 100cmx100cm) is diferent - it draws upon this contrast of foreground blocky design with fragments of colour behind. Later I would develop these more with applique and hand made felt as well as weaving. I see a connection between the fragments of colour and Mondrian's iconic tree studies (below). Also, like Mondrian I started off with a realistic nature study (my bird his tree) and gradually made it semi abstract- I will not take it to total distraction like Mondrian though.



# Applique/ Machine and free hand stitch



I like Rachel Ryans pieces above since t