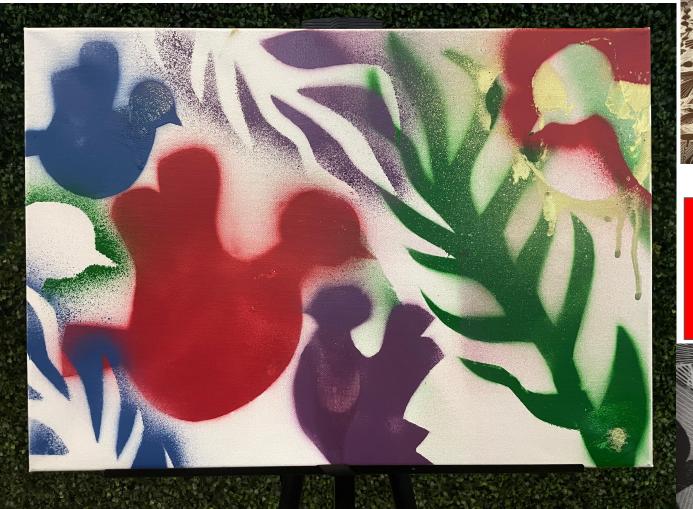

# International GCSE Art and Design

Textiles Component 2 Total mark = 47

|           | AO1<br>Develop                                   | AO2<br>Refine                                    | AO3<br>Record                                          | AO4<br>Realise intentions                                |
|-----------|--------------------------------------------------|--------------------------------------------------|--------------------------------------------------------|----------------------------------------------------------|
| Mark      | 13                                               | 13                                               | 10                                                     | 11                                                       |
| Mark band | Level 5<br>Just confident and<br>assured ability | Level 5<br>Just confident and<br>assured ability | Level 4<br>Just competent<br>and consistent<br>ability | Level 4<br>Mostly competent<br>and consistent<br>ability |
|           |                                                  |                                                  | Total                                                  | 47                                                       |