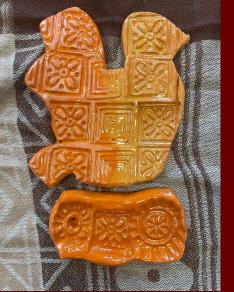

this process. This was important later in the formation of linocut, print, stencil design, repeat pattern and even eventually the use of applique. It was a learning process which pushed me out of my comfort zone and enabled me to form links between processes with materials and mark making.



Although ceramic work is not cloth it is very linked to textiles in its consideration of surface qualities and pattern. I drew inspiration from cultural patterns and it helped me consider colour schemes and texture.

The flying/ escaping bird was now central to my design. In experimenting with the overlap of the pieces I first considered the dream catcher idea developed later

The glaze colours also helped me consider my textile dye colours- rich siennas, burnt umber- colours of **Central Asia** 









The falling leaf or feather reminds in my ceramic piece me of EE Cummings poem- how if you are still and alone, in a lonely state- you might notice it. It distracts you and helps you escape from your loneliness. I will use this leaf motif trapped on the threads of my dream catcher later on.

> l(a le af fa ll s) one l iness

- E. E. Cummings -



Felting is a traditional Kazakh textile craft, part of nomadic culture as people lived in yurts travelling in different parts of the Steppe. It was handmade in many colours- as seen in the photo of a Yurt for Nauryz (New Years March 21st 2023) celebrations in my school (below) In my piece to left my ceramic pieces with cultural







The large A2 canvas to the left is my piecespraying fabric paint through my stencils. Th organic shapes and