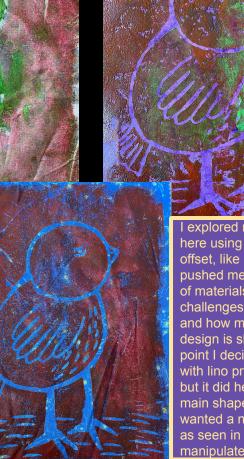

# International GCSE Art and Design

Textiles Component 2 Total mark = 47

|           | AO1<br>Develop                                   | AO2<br>Refine                                    | AO3<br>Record                                          | AO4<br>Realise intentions                                |
|-----------|--------------------------------------------------|--------------------------------------------------|--------------------------------------------------------|----------------------------------------------------------|
| Mark      | 13                                               | 13                                               | 10                                                     | 11                                                       |
| Mark band | Level 5<br>Just confident and<br>assured ability | Level 5<br>Just confident and<br>assured ability | Level 4<br>Just competent<br>and consistent<br>ability | Level 4<br>Mostly competent<br>and consistent<br>ability |
|           |                                                  |                                                  | Total                                                  | 47                                                       |