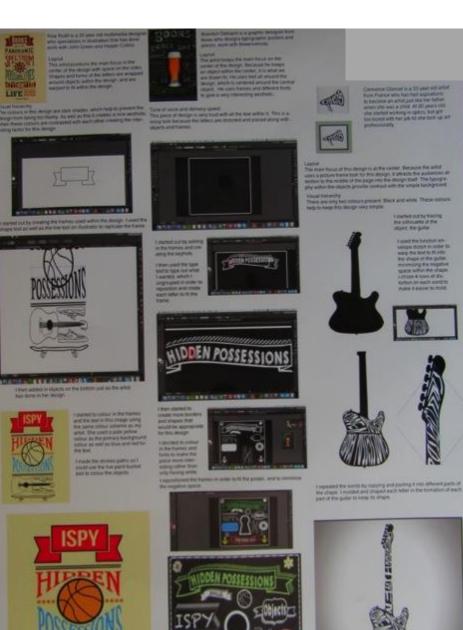

I spartial out by using the restangin but to me and the border for the design. The desite for the barder sparte from Demonsce Standor's work. He generates the appears to be applicable to poly-regime which I wanted to implement vito my

Name analys, we nay particle text of the most off, its states to not to important the initial norm, i plasted the Hidden Phytometers price on the axia, instance the bidden most unique i axia faceto in a statebacted phase of the bid tom to give leagest to the bidge.

marked out by creating the bot lier for the lie of my beingh. I used this shape but not the pathforder sock is create this riskue

and the test. 'Fing Them All' to the Cox theme of my decign. With the lay-rul of the design, I used the envelope children function to contains the type to H Defaultin the objects in the potters. I added the phose into

my productive. I then entered level using the hard "Anders using", then used the function smallips district model to familitie the file the lensing. This was taken have Cermanics

the desired to bit the errory spaces I added in a lixeder, which is a commun addition to many house screen designs. It happs the seeps the strong suppliers. Europea all the elements and support that together i heart-inged the otherest expects within the design to monitore wright spaces in the design.