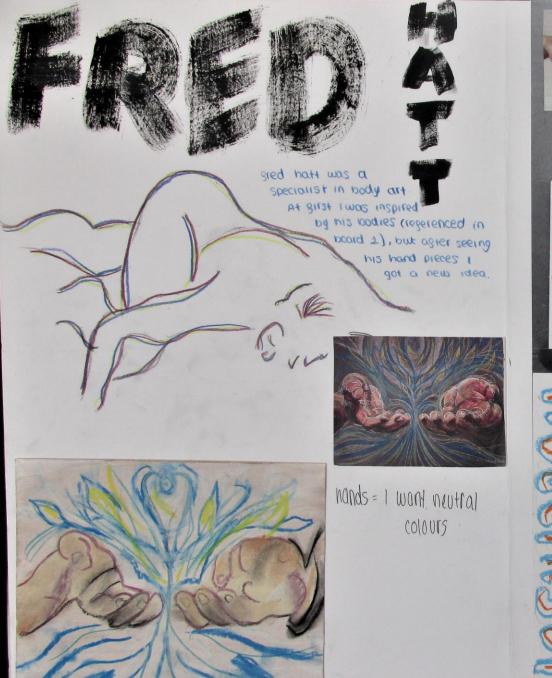

marks                                                                                                |                                                                                | marks                                                                                                |                                                                                                   |

<sup>\*</sup>Please note that as of November 2023, the Level 1 key word descriptor 'Crude' has been changed to 'Rudimentary'

 $\boldsymbol{E}$ 



 $\boldsymbol{E}$ 



hands tied trapped congined string is controlling hands (Nationettes)

convey seeling how sometimes we seel controlled by others social influence/power

at the end I didn't will the expect of the wall colours much so will will arrylics.

E