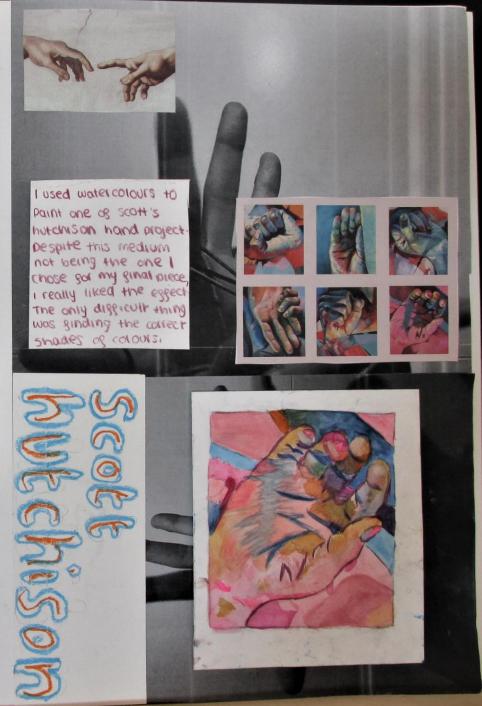

arks                                                                                                |                                                                                | marks                                                                                                |                                                                                                   |

<sup>\*</sup>Please note that as of November 2023, the Level 1 key word descriptor 'Crude' has been changed to 'Rudimentary'

 $\boldsymbol{E}$ 



 $\boldsymbol{E}$ 



hands tied trapped congined string is controlling hands (Nationettes)

convey seeling how sometimes we seel controlled by others social influence/power

at the end I didn't will the expect of the wall colours much so will will arrylics.

E