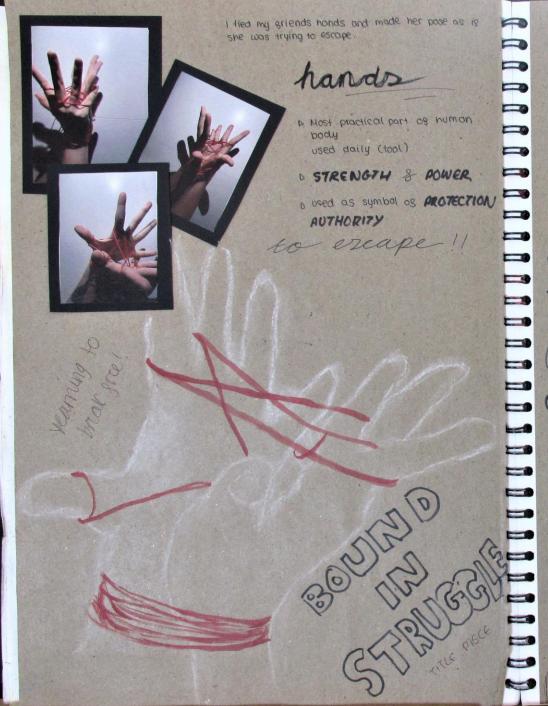

| marks                                                                                                |                                                                        | marks                                                                                                |                                                                                | marks                                                                                                |                                                                                                   |

<sup>\*</sup>Please note that as of November 2023, the Level 1 key word descriptor 'Crude' has been changed to 'Rudimentary'

 $\boldsymbol{E}$ 



 $\boldsymbol{E}$ 



hands tied trapped congined string is controlling hands (Nationettes)

convey seeling how sometimes we seel controlled by others social influence/power

at the end I didn't will the expect of the wall colours much so will will arrylics.

E