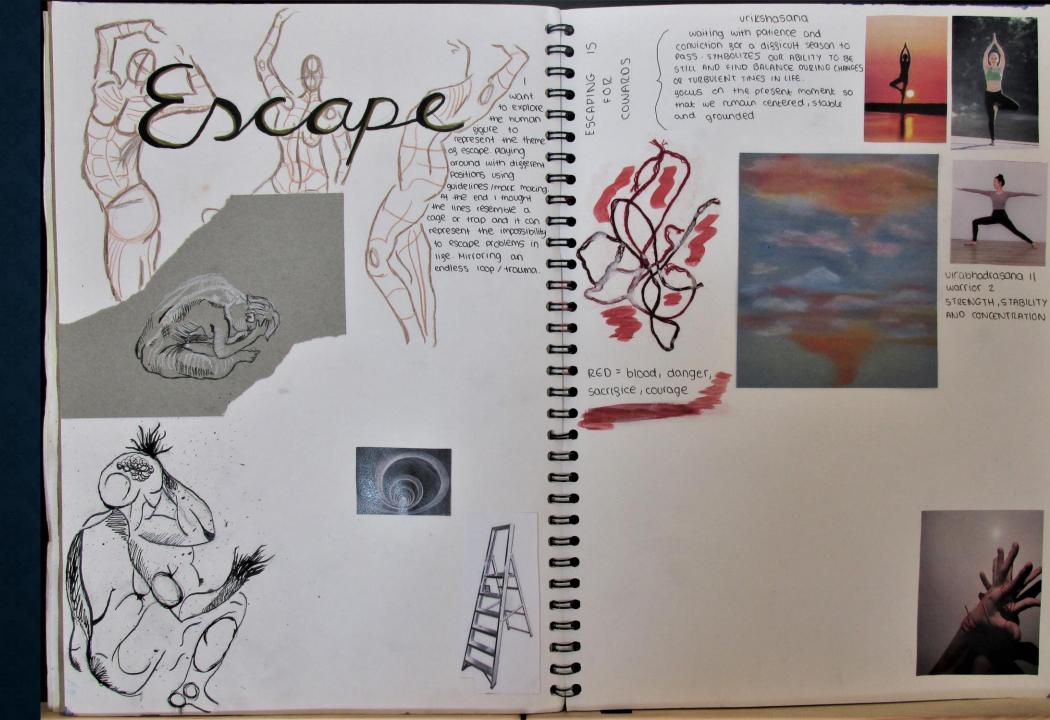

|                                                                   | marks                                                                                                |                                                                        | marks                                                                                                |                                                                                | marks                                                                                                |                                                                                                   |

<sup>\*</sup>Please note that as of November 2023, the Level 1 key word descriptor 'Crude' has been changed to 'Rudimentary'

 $\boldsymbol{E}$ 



 $\boldsymbol{E}$ 



hands tied trapped congined string is controlling hands (Nationettes)

convey seeling how sometimes we seel controlled by others social influence/power

at the end I didn't will the expect of the wall colours much so will will arrylics.

E