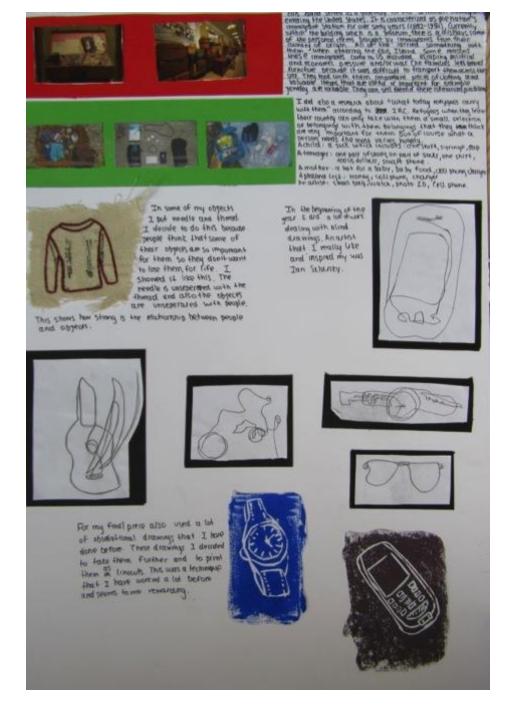

places and cultural secured with the secure with the secure and bring it to left un to capture a scene and bring it to left un to panishing. Whend looks at the sound showed parsismants eyes and her air is a refreches to the sound showed parsismants eyes and her air is a refreches to the sound secure with surfaces and her air is a refreches to the sound secure fixed that so the same that was not so to the same other works with surfaces and continued to the many other works with surfaces and continued to the many other works with the market here special. Besed in the surface and and the secure of the same and and the surfaces while the secure will be drawn and and the surfaces and continued to the same and the surfaces and surfaces and surfaces and surfaces and the surfaces and surfaces an



## Research sheet three

#### Final outcome



total mark 10