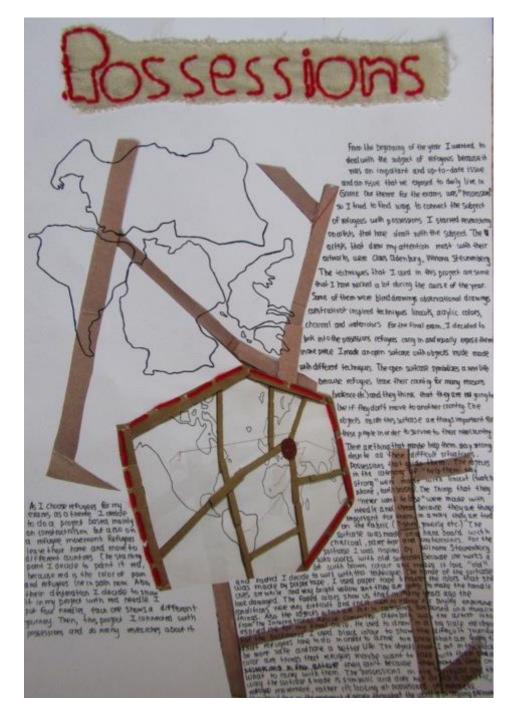

#### As a separal in my resourch about "suret talog reflying surry" and Ellis Island I deade to do some Experimentations with general objects which are photographed by me. My first Idea was to put objects generally in a bog. Then, because in the beginning of my project I categorize the objects; I think that a good idea may would be to Selected the object with dark and lot say which objects belong in both of the groups