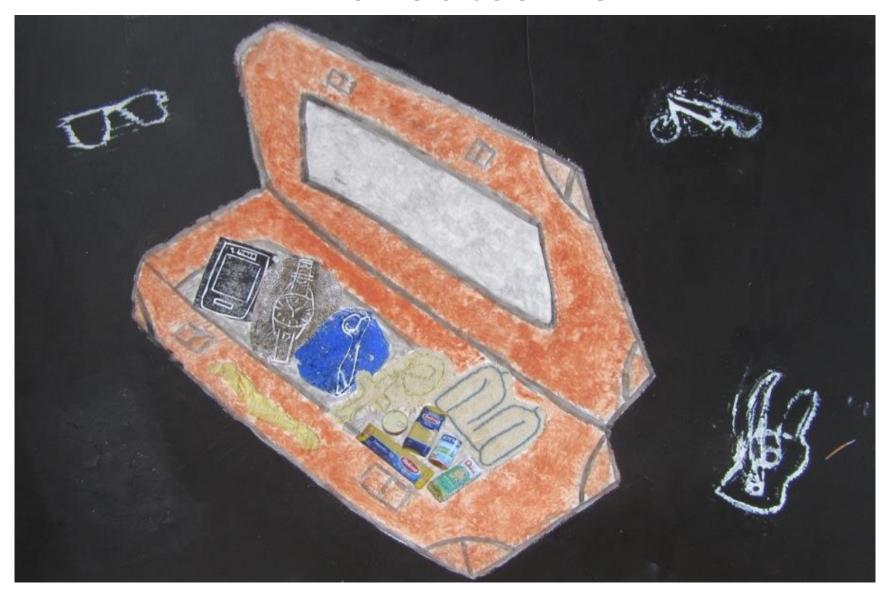

## Research sheet one

#### As a separal in my resourch about "suret talog reflying surry" and Ellis Island I deade to do some Experimentations with general objects which are photographed by me. My first Idea was to put objects generally in a bog. Then, because in the beginning of my project I categorize the objects; I think that a good idea may would be to Selected the object with dark and lot say which objects belong in both of the groups