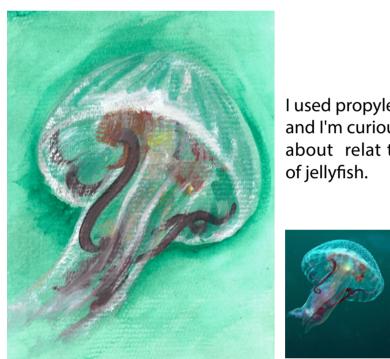

I used watercolor and pen,I like this fluorescent color because jellyfish flourescent glows in the dark.

I used colored lead with water, I think it's very hazy and has a nice gradient.

I used propylene, and I'm curious about relat to skin