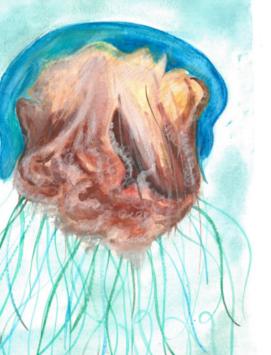

I used watercolor and pen,I like this fluorescent color because jellyfish flourescent glows in the dark.

I used colored lead with water, I think it's very hazy and has a nice gradient.

I used propylene, and I'm curious about relat to skin