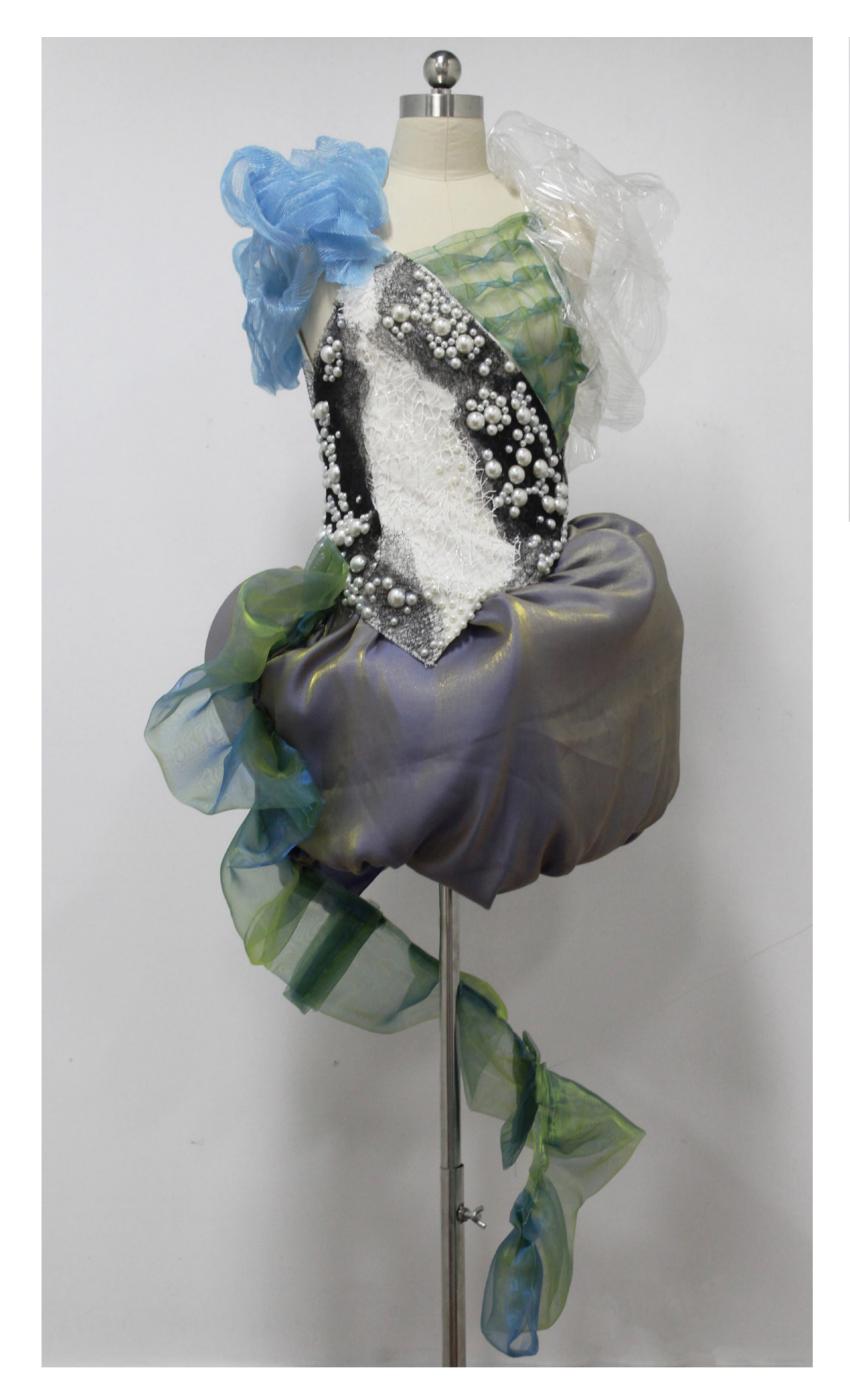

costume designs.

Line up









I used two ways to sew gauze, and I used the second gauze with better effect to finish my work



I used plastic rings to make the skeleton.



Second gauze



I used transparent fabric to make the right part by flipping and folding.



I used a pleated fabric for the left section



I made a dress like jellyfish, and I will add a jellyfish tentacle in the later stage, because Marine life is being destroyed constantly. People throw garbage, plastic bags and other non-degradable things into the sea, and if they are not cleaned up in time, these things will be eaten by Marine creatures, resulting in indigestion and intestinal blockage and die. In this way, I want to call on everyone to pay attention to protecting the ecological environment.

# Final Work