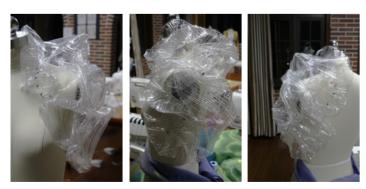

These are my costume designs.

Line up

I used two ways to sew gauze, and I used the second gauze with better effect to finish my work

I used plastic rings to make the skeleton.

Second gauze

I used transparent fabric to make the right part by flipping and folding.