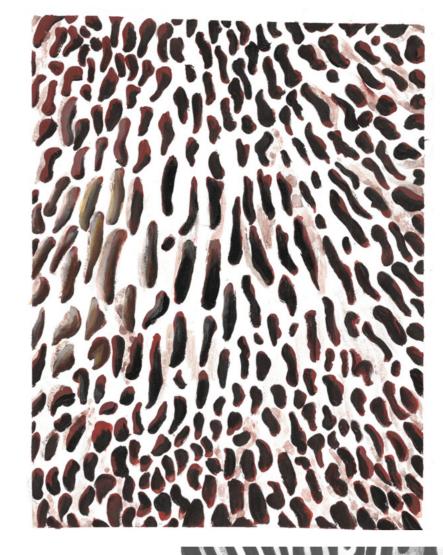

### Coral

I copied two different forms of coral.

I drew different coral patterns and wanted to put them on my design

For the coral pattern, I want to reflect it in the way of Keith Haring Because the lines and textures in his work resemble the shapes and negative space of coral.