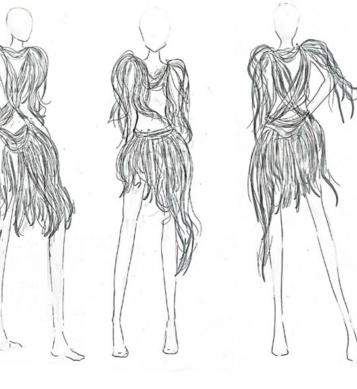

These are my costume designs.

Line up

I used two ways to sew gauze, and I used the second gauze with better effect to finish my work

I used plastic rings to make the skeleton.

Second gauze

I used transparent fabric to make the right part by flipping and folding.

I used a pleated fabric for the left section

I made a dress like jellyfish, and I will add a jellyfish tentacle in the later stage, because Marine life is being destroyed constantly. People throw garbage, plastic bags and other non-degradable things into the sea, and if they are not cleaned up in time, these things will be eaten by Marine creatures, resulting in indigestion and intestinal blockage and die. In this way, I want to call on everyone to pay attention to protecting the ecological environment.