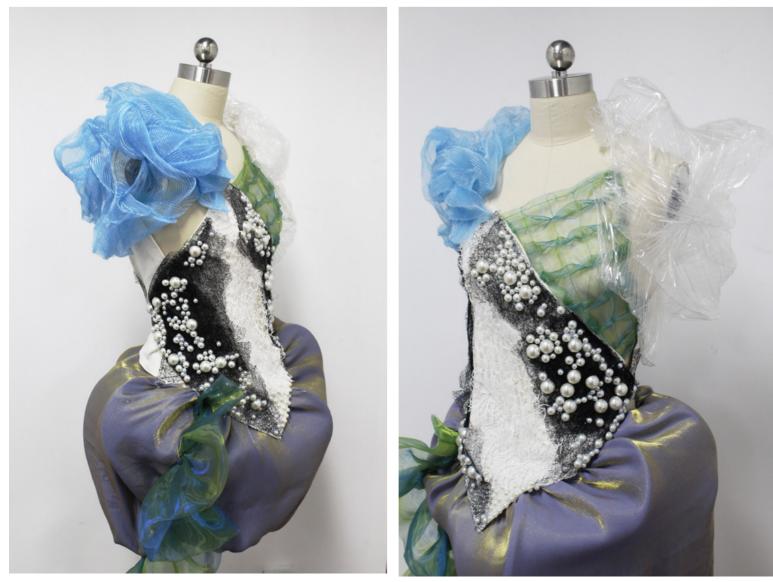

These are my costume designs.

Line up

I used two ways to sew gauze, and I used the second gauze with better effect to finish my work

I used plastic rings to make the skeleton.

Second gauze

I used transparent fabric to make the right part by flipping and folding.

I used a pleated fabric for the left section

I made a dress like jellyfish, and I will add a jellyfish tentacle in the later stage, because Marine life is being destroyed constantly. People throw garbage, plastic bags and other non-degradable things into the sea, and if they are not cleaned up in time, these things will be eaten by Marine creatures, resulting in indigestion and intestinal blockage and die. In this way, I want to call on everyone to pay attention to protecting the ecological environment.

# Final Work