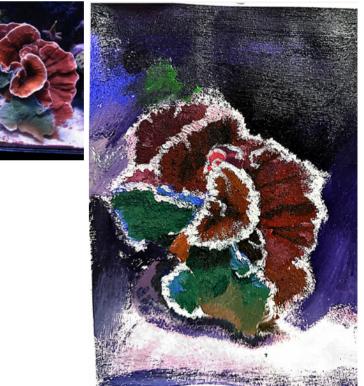

### Coral

I copied two different forms of coral.

I drew different coral patterns and wanted to put them on my design

For the coral pattern, I want to reflect it in the way of Keith Haring Because the lines and textures in his work resemble the shapes and negative space of coral.

I wanted to use transparent panels to reflect the jellyfish's colored but transparent surface.

I wanted to use pvc material and sponge sheet to show the transparent texture of the jellyfish

I used the outline of coral for the painting on the left and the pattern of coral for the painting on the other.