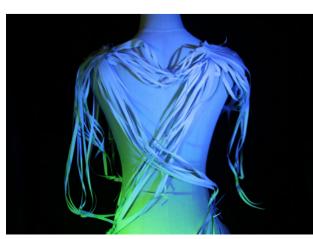

These are my costume designs.

Line up

I used two ways to sew gauze, and I used the second gauze with better effect to finish my work

I used plastic rings to make the skeleton.

Second gauze

I used transparent fabric to make the right part by flipping and folding.

I used a pleated fabric for the left section

I made a dress like jellyfish, and I will add a jellyfish tentacle in the later stage, because Marine life is being destroyed constantly. People throw garbage, plastic bags and other non-degradable things into the sea, and if they are not cleaned up in time, these things will be eaten by Marine creatures, resulting in indigestion and intestinal blockage and die. In this way, I want to call on everyone to pay attention to protecting the ecological environment.