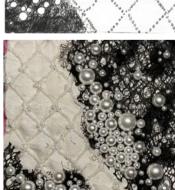

## Fabric making

I made a larger version of the fabric above, and this is my process and presentation.

First, I stacked the fabric like a fishnet over the linen.

Then I glued the pearls to the fabric.

The reason why I made this: I think pearls are similar to air bubbles in the sea, and the fabric made of nets is similar to fishing nets. I want to express that the balance of Marine ecology needs to be deliberately protected by people.