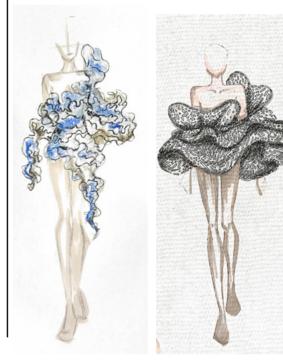

These are my costume designs.

Line up

I used two ways to sew gauze, and I used the second gauze with better effect to finish my work

I used plastic rings to make the skeleton.

Second gauze

I used transparent fabric to make the right part by flipping and folding.

I used a pleated fabric for the left section

I made a dress like jellyfish, and I will add a jellyfish tentacle in the later stage, because Marine life is being destroyed constantly. People throw garbage, plastic bags and other non-degradable things into the sea, and if they are not cleaned up in time, these things will be eaten by Marine creatures, resulting in indigestion and intestinal blockage and die. In this way, I want to call on everyone to pay attention to protecting the ecological environment.