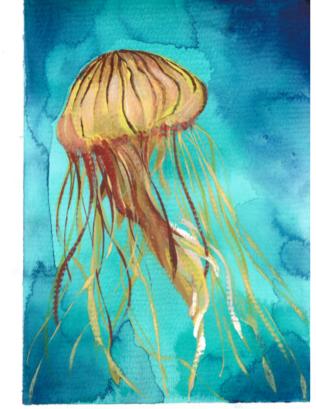

I used the watercolor, I think its tentacles are very distinctive.I used the colors of sea water and seaweed to paint the jellyfish because I thought it was a reflection of their environment.