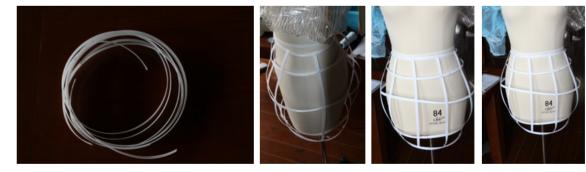

These are my costume designs.

Line up

I used two ways to sew gauze, and I used the second gauze with better effect to finish my work

I used plastic rings to make the skeleton.

Second gauze

I used transparent fabric to make the right part by flipping and folding.