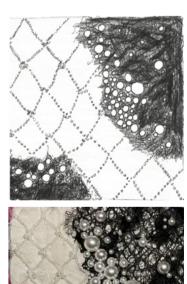

## Fabric making

I made a larger version of the fabric above, and this is my process and presentation.

First, I stacked the fabric like a fishnet over the linen.

Then I glued the pearls to the fabric.

The reason why I made this: I think pearls are similar to air bubbles in the sea, and the fabric made of nets is similar to fishing nets. I want to express that the balance of Marine ecology needs to be deliberately protected by people.