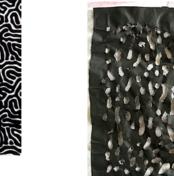

fabric 1 about the nets fabric 2 about the bubbles

Combining the coral jellyfish and the ocean, I transformed it with different fabrics.

I drew an image of the fabric and made it.

I made a collage of different fabrics, and I think my design needs to be exaggerated like scale, colour,texture.

## Fabric making

I made a larger version of the fabric above, and this is my process and presentation.

First, I stacked the fabric like a fishnet over the linen.

Then I glued the pearls to the fabric.

The reason why I made this: I think pearls are similar to air bubbles in the sea, and the fabric made of nets is similar to fishing nets. I want to express that the balance of Marine ecology needs to be deliberately protected by people.