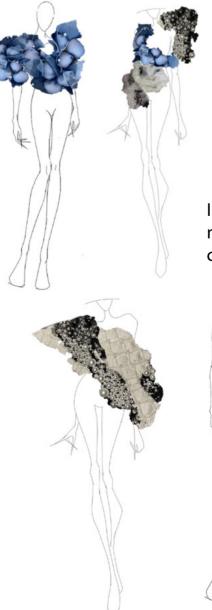

fabric 1 about the nets fabric 2 about the bubbles

Combining the coral jellyfish and the ocean, I transformed it with different fabrics.

I drew an image of the fabric and made it.

I made a collage of different fabrics, and I think my design needs to be exaggerated like scale, colour,texture.