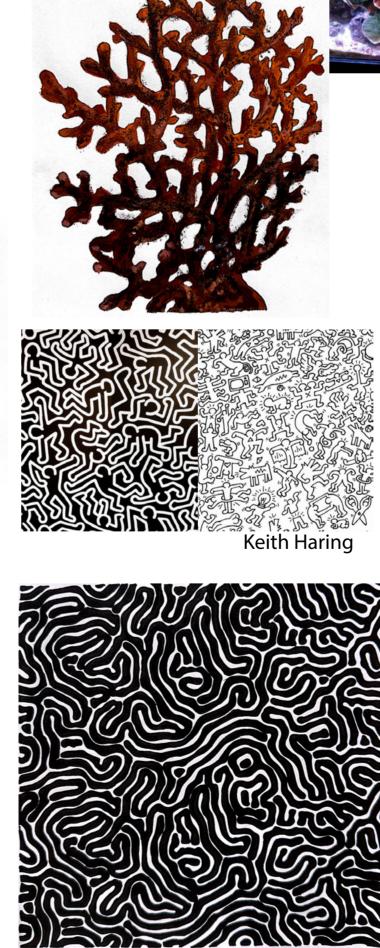

### Coral

I copied two different forms of coral.

I drew different coral patterns and wanted to put them on my design

For the coral pattern, I want to reflect it in the way of Keith Haring Because the lines and textures in his work resemble the shapes and negative space of coral.