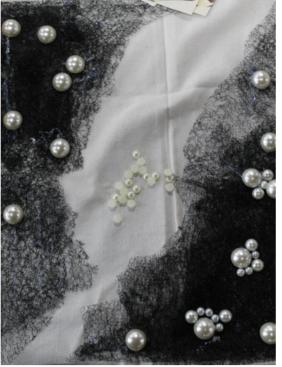

## Fabric making

I made a larger version of the fabric above, and this is my process and presentation.

First, I stacked the fabric like a fishnet over the linen.

Then I glued the pearls to the fabric.

The reason why I made this: I think pearls are similar to air bubbles in the sea, and the fabric made of nets is similar to fishing nets. I want to express that the balance of Marine ecology needs to be deliberately protected by people.