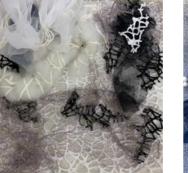

### Coral

I copied two different forms of coral.

I drew different coral patterns and wanted to put them on my design

For the coral pattern, I want to reflect it in the way of Keith Haring Because the lines and textures in his work resemble the shapes and negative space of coral.

I wanted to use transparent panels to reflect the jellyfish's colored but transparent surface.

I wanted to use pvc material and sponge sheet to show the transparent texture of the jellyfish

I used the outline of coral for the painting on the left and the pattern of coral for the painting on the other.