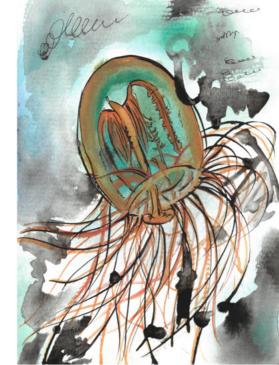

I used the watercolor, I think its tentacles are very distinctive.I used the colors of sea water and seaweed to paint the jellyfish because I thought it was a reflection of their environment.