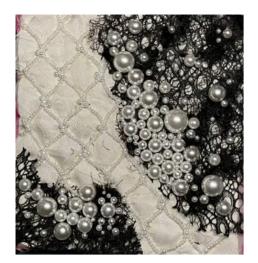

## Fabric making

I made a larger version of the fabric above, and this is my process and presentation.

First, I stacked the fabric like a fishnet over the linen.

Then I glued the pearls to the fabric.

The reason why I made this: I think pearls are similar to air bubbles in the sea, and the fabric made of nets is similar to fishing nets. I want to express that the balance of Marine ecology needs to be deliberately protected by people.