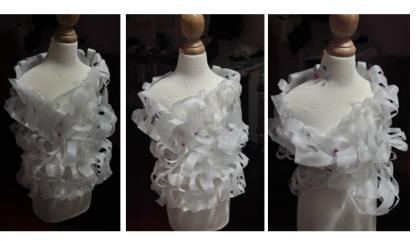

These are my costume designs.

Line up

I used two ways to sew gauze, and I used the second gauze with better effect to finish my work

I used plastic rings to make the skeleton.

Second gauze

I used transparent fabric to make the right part by flipping and folding.

I used a pleated fabric for the left section

I made a dress like jellyfish, and I will add a jellyfish tentacle in the later stage, because Marine life is being destroyed constantly. People throw garbage, plastic bags and other non-degradable things into the sea, and if they are not cleaned up in time, these things will be eaten by Marine creatures, resulting in indigestion and intestinal blockage and die. In this way, I want to call on everyone to pay attention to protecting the ecological environment.