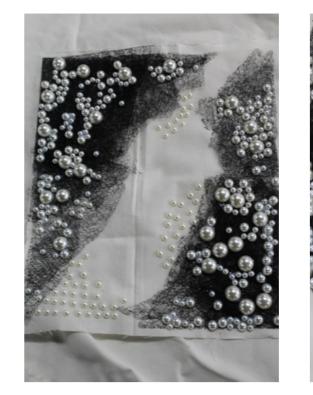

## Fabric making

I made a larger version of the fabric above, and this is my process and presentation.

First, I stacked the fabric like a fishnet over the linen.

Then I glued the pearls to the fabric.

The reason why I made this: I think pearls are similar to air bubbles in the sea, and the fabric made of nets is similar to fishing nets. I want to express that the balance of Marine ecology needs to be deliberately protected by people.