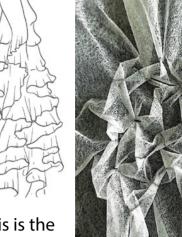

### Development 2

I sought out some designers who have done a great job with pleats to inspire my jellyfish.

fold of a jellyfish.

Issey miyaki

I use cloth, tulle, and foam paper to try to make fabric modification.

I combined the previous lines into the design to reflect the feeling of jellyfish folds.

I usd digital collage to try to express the folding of the fabric.

I want to make a costume extension of the previous work.