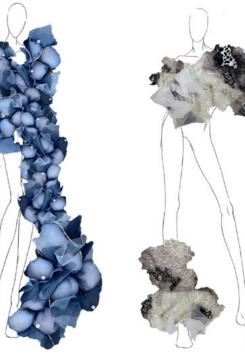

These are my costume designs.

Line up

I used two ways to sew gauze, and I used the second gauze with better effect to finish my work

I used plastic rings to make the skeleton.

Second gauze

I used transparent fabric to make the right part by flipping and folding.

I used a pleated fabric for the left section

I made a dress like jellyfish, and I will add a jellyfish tentacle in the later stage, because Marine life is being destroyed constantly. People throw garbage, plastic bags and other non-degradable things into the sea, and if they are not cleaned up in time, these things will be eaten by Marine creatures, resulting in indigestion and intestinal blockage and die. In this way, I want to call on everyone to pay attention to protecting the ecological environment.