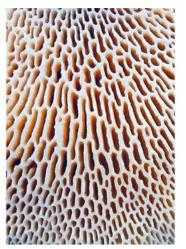

### Coral

I copied two different forms of coral.

I drew different coral patterns and wanted to put them on my design

For the coral pattern, I want to reflect it in the way of Keith Haring Because the lines and textures in his work resemble the shapes and negative space of coral.