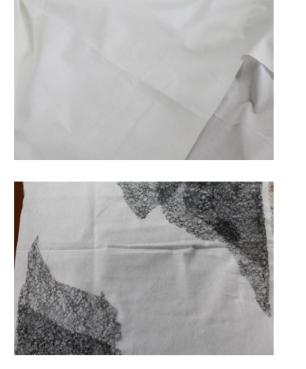

## Fabric making

I made a larger version of the fabric above, and this is my process and presentation.

First, I stacked the fabric like a fishnet over the linen.

Then I glued the pearls to the fabric.

The reason why I made this: I think pearls are similar to air bubbles in the sea, and the fabric made of nets is similar to fishing nets. I want to express that the balance of Marine ecology needs to be deliberately protected by people.