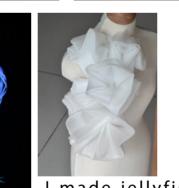

### Development 2

I sought out some designers who have done a great job with pleats to inspire my jellyfish.

fold of a jellyfish.

Issey miyaki

I use cloth, tulle, and foam paper to try to make fabric modification.

I combined the previous lines into the design to reflect the feeling of jellyfish folds.

I usd digital collage to try to express the folding of the fabric.

I want to make a costume extension of the previous work.

I wanted to use transparent panels to reflect the jellyfish's colored but transparent surface.

I wanted to use pvc material and sponge sheet to show the transparent texture of the jellyfish

I used the outline of coral for the painting on the left and the pattern of coral for the painting on the other.