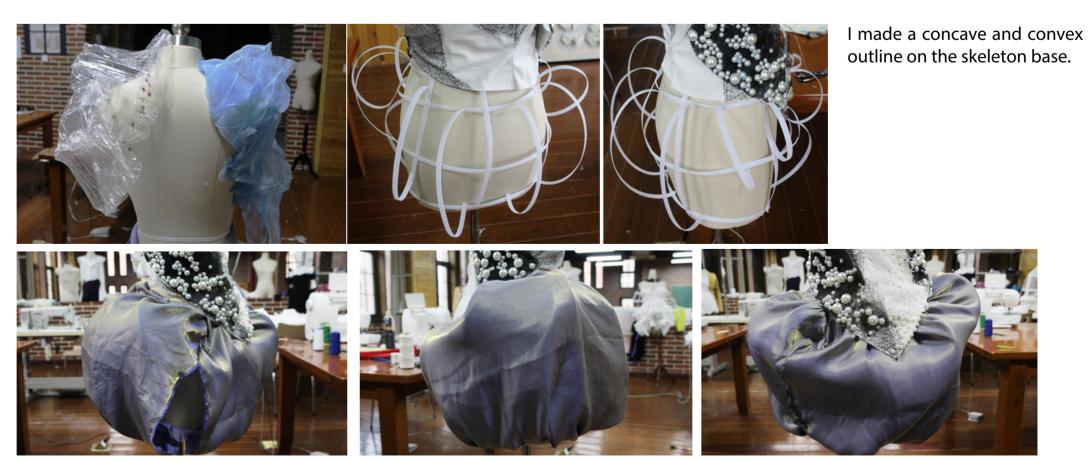

These are my costume designs.

Line up

I used two ways to sew gauze, and I used the second gauze with better effect to finish my work

I used plastic rings to make the skeleton.

Second gauze

I used transparent fabric to make the right part by flipping and folding.

I used a pleated fabric for the left section

I made a dress like jellyfish, and I will add a jellyfish tentacle in the later stage, because Marine life is being destroyed constantly. People throw garbage, plastic bags and other non-degradable things into the sea, and if they are not cleaned up in time, these things will be eaten by Marine creatures, resulting in indigestion and intestinal blockage and die. In this way, I want to call on everyone to pay attention to protecting the ecological environment.