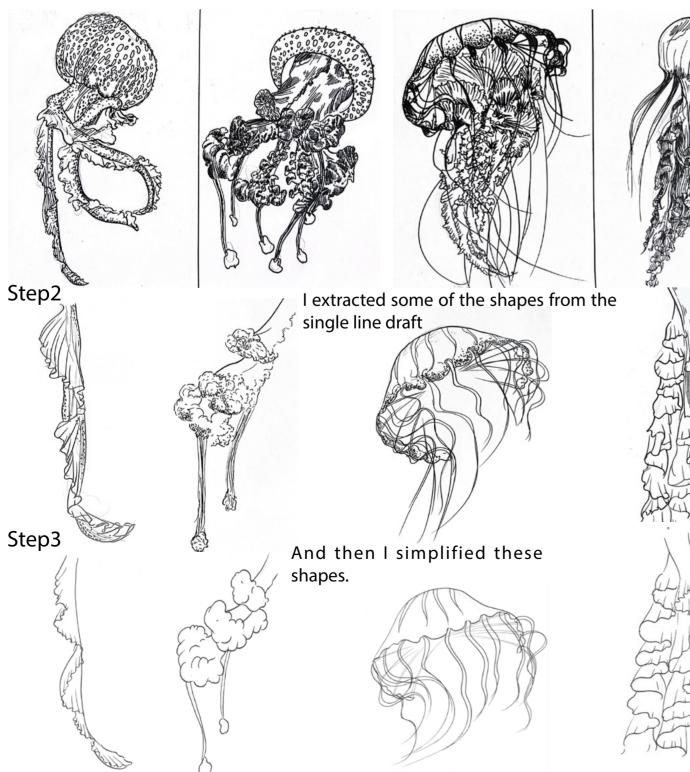

# Marine Life Jellyfish

I want to design a cloth about Marine life to promote the idea of protecting the ecological environment. The oceans today are heavily polluted, overfished, and Marine ecosystems are under attack.

I used the watercolor, I think its tentacles are very distinctive.I used the colors of sea water and seaweed to paint the jellyfish because I thought it was a reflection of their environment.