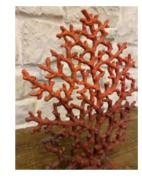

### Coral

I copied two different forms of coral.

I drew different coral patterns and wanted to put them on my design

For the coral pattern, I want to reflect it in the way of Keith Haring Because the lines and textures in his work resemble the shapes and negative space of coral.