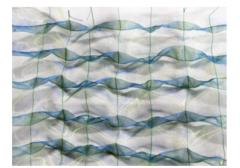

These are my costume designs.

Line up

I used two ways to sew gauze, and I used the second gauze with better effect to finish my work

I used plastic rings to make the skeleton.

Second gauze

I used transparent fabric to make the right part by flipping and folding.