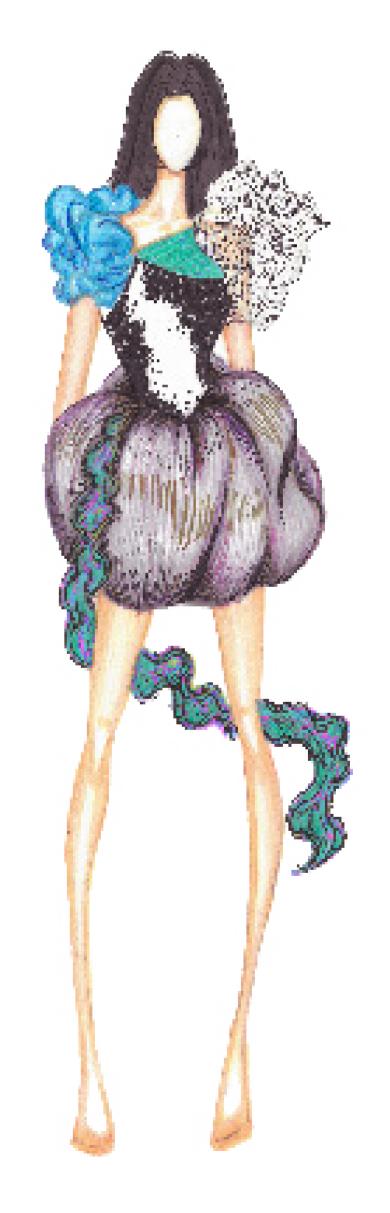

These are my costume designs.

Line up

I used two ways to sew gauze, and I used the second gauze with better effect to finish my work

I used plastic rings to make the skeleton.

Second gauze

I used transparent fabric to make the right part by flipping and folding.

I used a pleated fabric for the left section

I made a dress like jellyfish, and I will add a jellyfish tentacle in the later stage, because Marine life is being destroyed constantly. People throw garbage, plastic bags and other non-degradable things into the sea, and if they are not cleaned up in time, these things will be eaten by Marine creatures, resulting in indigestion and intestinal blockage and die. In this way, I want to call on everyone to pay attention to protecting the ecological environment.