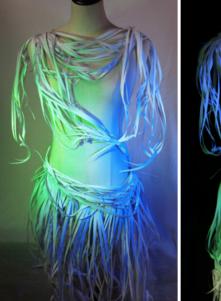

These are my costume designs.

Line up

I used two ways to sew gauze, and I used the second gauze with better effect to finish my work

I used plastic rings to make the skeleton.

Second gauze

I used transparent fabric to make the right part by flipping and folding.

I used a pleated fabric for the left section

I made a dress like jellyfish, and I will add a jellyfish tentacle in the later stage, because Marine life is being destroyed constantly. People throw garbage, plastic bags and other non-degradable things into the sea, and if they are not cleaned up in time, these things will be eaten by Marine creatures, resulting in indigestion and intestinal blockage and die. In this way, I want to call on everyone to pay attention to protecting the ecological environment.

# Final Work