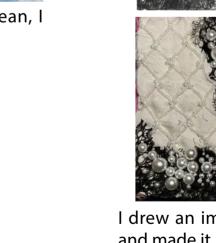

fabric 1 about the nets fabric 2 about the bubbles

Combining the coral jellyfish and the ocean, I transformed it with different fabrics.

I drew an image of the fabric and made it.

I made a collage of different fabrics, and I think my design needs to be exaggerated like scale, colour,texture.

## Fabric making

I made a larger version of the fabric above, and this is my process and presentation.

First, I stacked the fabric like a fishnet over the linen.

Then I glued the pearls to the fabric.

The reason why I made this: I think pearls are similar to air bubbles in the sea, and the fabric made of nets is similar to fishing nets. I want to express that the balance of Marine ecology needs to be deliberately protected by people.