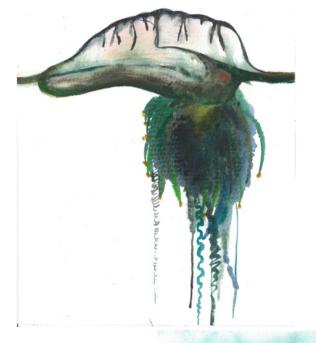

I used the watercolor, I think its tentacles are very distinctive.I used the colors of sea water and seaweed to paint the jellyfish because I thought it was a reflection of their environment.