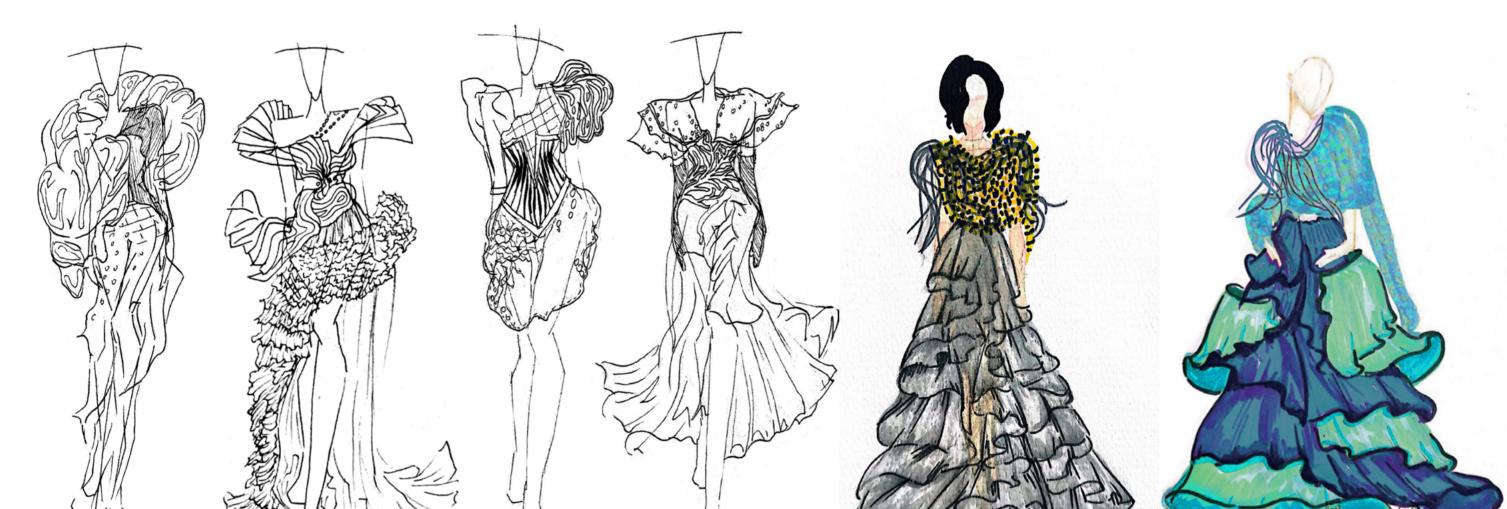

These are my costume designs.

Line up

I used two ways to sew gauze, and I used the second gauze with better effect to finish my work

I used plastic rings to make the skeleton.

Second gauze

I used transparent fabric to make the right part by flipping and folding.

I used a pleated fabric for the left section

I made a dress like jellyfish, and I will add a jellyfish tentacle in the later stage, because Marine life is being destroyed constantly. People throw garbage, plastic bags and other non-degradable things into the sea, and if they are not cleaned up in time, these things will be eaten by Marine creatures, resulting in indigestion and intestinal blockage and die. In this way, I want to call on everyone to pay attention to protecting the ecological environment.