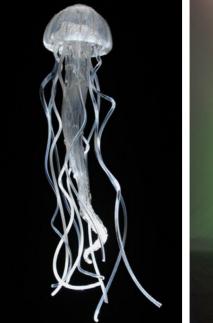

# Marine Life Jellyfish

I want to design a cloth about Marine life to promote the idea of protecting the ecological environment. The oceans today are heavily polluted, overfished, and Marine ecosystems are under attack.

I used the watercolor, I think its tentacles are very distinctive.I used the colors of sea water and seaweed to paint the jellyfish because I thought it was a reflection of their environment.