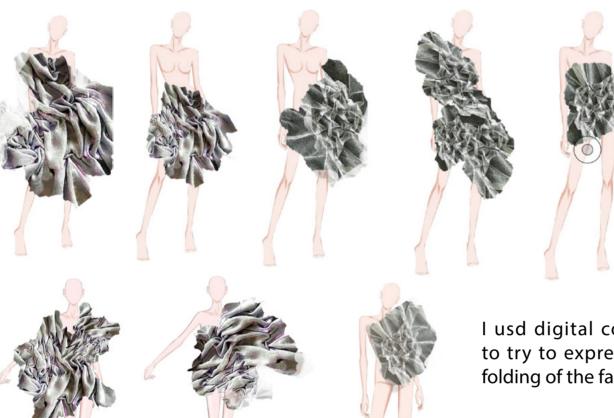

I combined the previous lines into the design to reflect the feeling of jellyfish folds.

I usd digital collage to try to express the folding of the fabric.

I want to make a costume extension of the previous work.