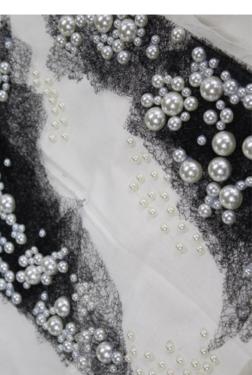

## Fabric making

I made a larger version of the fabric above, and this is my process and presentation.

First, I stacked the fabric like a fishnet over the linen.

Then I glued the pearls to the fabric.

The reason why I made this: I think pearls are similar to air bubbles in the sea, and the fabric made of nets is similar to fishing nets. I want to express that the balance of Marine ecology needs to be deliberately protected by people.