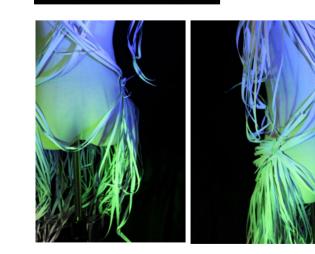

These are my costume designs.

Line up

I used two ways to sew gauze, and I used the second gauze with better effect to finish my work

I used plastic rings to make the skeleton.

Second gauze

I used transparent fabric to make the right part by flipping and folding.

I used a pleated fabric for the left section

I made a dress like jellyfish, and I will add a jellyfish tentacle in the later stage, because Marine life is being destroyed constantly. People throw garbage, plastic bags and other non-degradable things into the sea, and if they are not cleaned up in time, these things will be eaten by Marine creatures, resulting in indigestion and intestinal blockage and die. In this way, I want to call on everyone to pay attention to protecting the ecological environment.