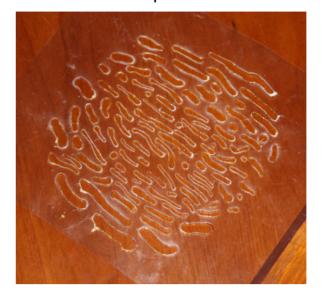

#### **Development 4**

fabric 3

I love the structure of jellyfish tentacles so I was inspired to make this piece. I cut and twisted it with strips of paper and copied multiple collages into one design.

I made jellyfish tentacles fold over.