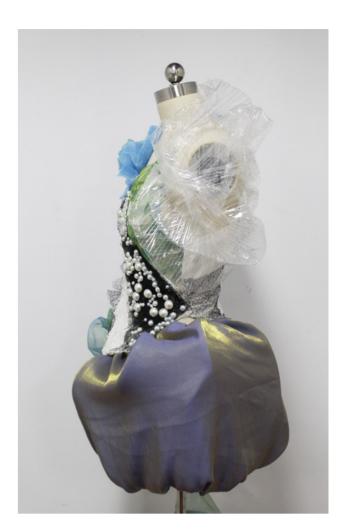

These are my costume designs.

Line up

I used two ways to sew gauze, and I used the second gauze with better effect to finish my work

I used plastic rings to make the skeleton.

Second gauze

I used transparent fabric to make the right part by flipping and folding.

I used a pleated fabric for the left section

I made a dress like jellyfish, and I will add a jellyfish tentacle in the later stage, because Marine life is being destroyed constantly. People throw garbage, plastic bags and other non-degradable things into the sea, and if they are not cleaned up in time, these things will be eaten by Marine creatures, resulting in indigestion and intestinal blockage and die. In this way, I want to call on everyone to pay attention to protecting the ecological environment.