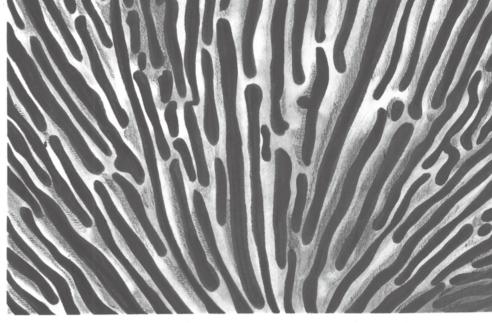

### Coral

I copied two different forms of coral.

I drew different coral patterns and wanted to put them on my design

For the coral pattern, I want to reflect it in the way of Keith Haring Because the lines and textures in his work resemble the shapes and negative space of coral.