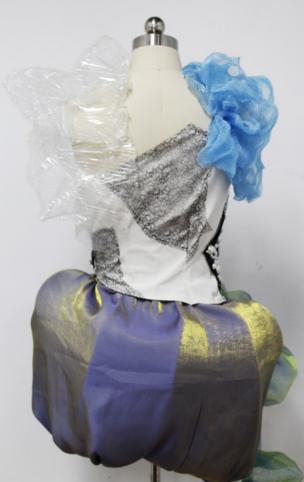

These are my costume designs.

Line up

I used two ways to sew gauze, and I used the second gauze with better effect to finish my work

I used plastic rings to make the skeleton.

Second gauze

I used transparent fabric to make the right part by flipping and folding.

I used a pleated fabric for the left section

I made a dress like jellyfish, and I will add a jellyfish tentacle in the later stage, because Marine life is being destroyed constantly. People throw garbage, plastic bags and other non-degradable things into the sea, and if they are not cleaned up in time, these things will be eaten by Marine creatures, resulting in indigestion and intestinal blockage and die. In this way, I want to call on everyone to pay attention to protecting the ecological environment.