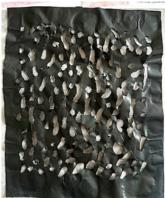

## Fabric making

I made a larger version of the fabric above, and this is my process and presentation.

First, I stacked the fabric like a fishnet over the linen.

Then I glued the pearls to the fabric.

The reason why I made this: I think pearls are similar to air bubbles in the sea, and the fabric made of nets is similar to fishing nets. I want to express that the balance of Marine ecology needs to be deliberately protected by people.