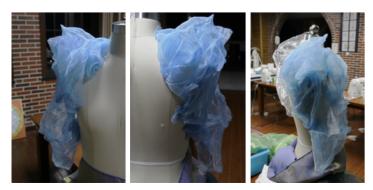

These are my costume designs.

Line up

I used two ways to sew gauze, and I used the second gauze with better effect to finish my work

I used plastic rings to make the skeleton.

Second gauze

I used transparent fabric to make the right part by flipping and folding.

I used a pleated fabric for the left section

I made a dress like jellyfish, and I will add a jellyfish tentacle in the later stage, because Marine life is being destroyed constantly. People throw garbage, plastic bags and other non-degradable things into the sea, and if they are not cleaned up in time, these things will be eaten by Marine creatures, resulting in indigestion and intestinal blockage and die. In this way, I want to call on everyone to pay attention to protecting the ecological environment.