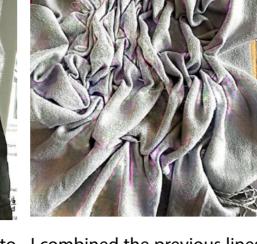

I combined the previous lines into the design to reflect the feeling of jellyfish folds.

I usd digital collage to try to express the folding of the fabric.

I want to make a costume extension of the previous work.