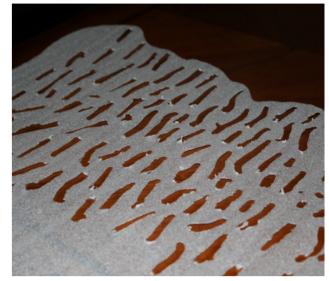

#### **Development 4**

fabric 3

I love the structure of jellyfish tentacles so I was inspired to make this piece. I cut and twisted it with strips of paper and copied multiple collages into one design.

I made jellyfish tentacles fold over.

fabric 1 about the nets fabric 2 about the bubbles

Combining the coral jellyfish and the ocean, I transformed it with different fabrics.

I drew an image of the fabric and made it.

I made a collage of different fabrics, and I think my design needs to be exaggerated like scale, colour,texture.