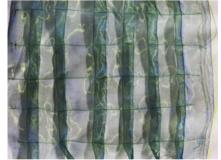

These are my costume designs.

Line up

I used two ways to sew gauze, and I used the second gauze with better effect to finish my work

I used plastic rings to make the skeleton.

Second gauze

I used transparent fabric to make the right part by flipping and folding.