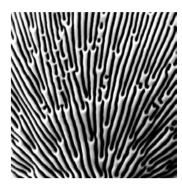

### Coral

I copied two different forms of coral.

I drew different coral patterns and wanted to put them on my design

For the coral pattern, I want to reflect it in the way of Keith Haring Because the lines and textures in his work resemble the shapes and negative space of coral.