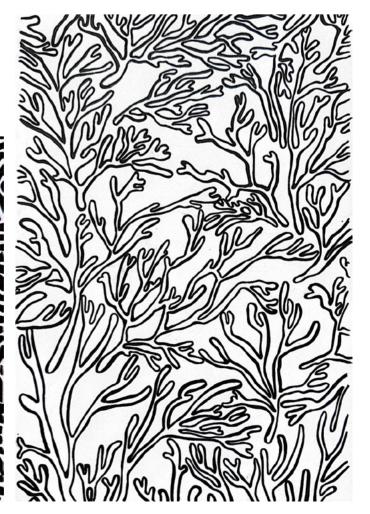

### Coral

I copied two different forms of coral.

I drew different coral patterns and wanted to put them on my design

For the coral pattern, I want to reflect it in the way of Keith Haring Because the lines and textures in his work resemble the shapes and negative space of coral.

I wanted to use transparent panels to reflect the jellyfish's colored but transparent surface.

I wanted to use pvc material and sponge sheet to show the transparent texture of the jellyfish

I used the outline of coral for the painting on the left and the pattern of coral for the painting on the other.