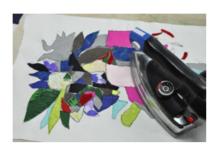

### Further Development -Patch Work

Quilting is a type of sewing in which different pieces of cloth are stitched together to make a larger piece. Quilting is usually made of different shapes and colors of cloth. The geometry of these small strips of cloth is carefully measured and cut so that they can be stitched and joined together smoothly