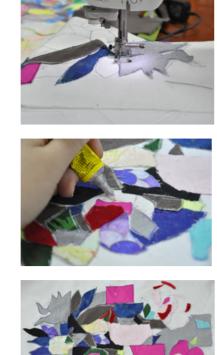

### Further Development -Patch Work

Quilting is a type of sewing in which different pieces of cloth are stitched together to make a larger piece. Quilting is usually made of different shapes and colors of cloth. The geometry of these small strips of cloth is carefully measured and cut so that they can be stitched and joined together smoothly