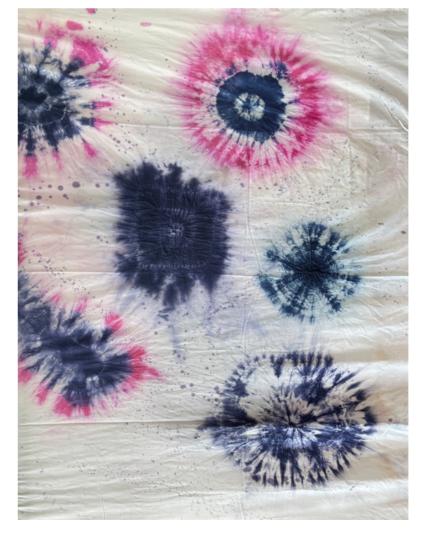

Tie-dyeing is an ancient textile dyeing process in China .The processing process is to fold and bind the cloth, or sew and bind, and then dip into the color paste for dyeing, dyeing is with isatis root and other natural plants, so there is no harm to human skin.

## Further Development -Drip Dye