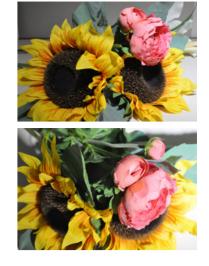

# Bloom Withered Flowers And Eyes

color pencil

acrylic paint

Japanse artist Mika Ninagawa ,female photogrpher ,film director ,she directed the film in the scene costume and color use is very distinctive.

I have learned the artist's colors. I think the artist's colors are very bright and dazzling, and these colors are suitable for my theme to reflect Bloom

Dry flowers are better at showing emotions, and the leaves and stems of dry flowers represent some bad emotions. Learn how online artists use pen to draw sunflowers wilting