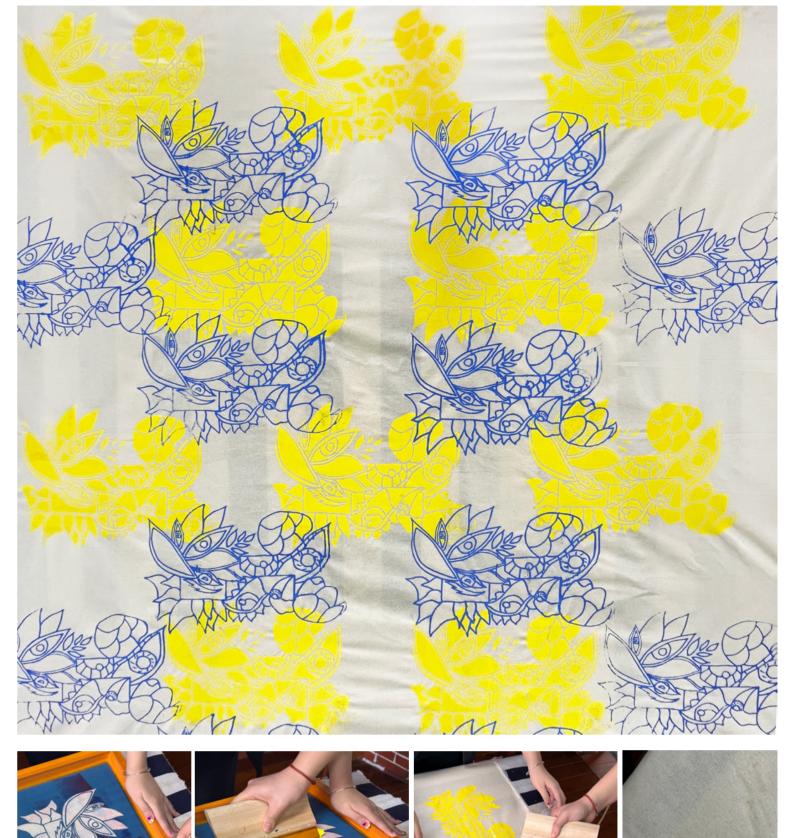

# Screen printing

Idea 1

Idea 2

It is a printing technique in which an image from a screen stencil is transferred to a flat surface by squeezing the pigment. It can be printed repeatedly on the same plane to produce multiple color effects.

Pour ink on one end of the screen printing board, and apply a certain pressure on the ink part of the screen printing board with a scraping board, while moving to the other end of the screen printing board. As the ink moves, the scraper squeezes it from the board onto the surface to be printed

### Further Development -Screen Printing

After the screen printing was finished, I thought the background part was too monotonous. I used the method of drip dyeing to make the background look less monotonous and more colorful

The blue is the shape and the yellow is the pattern inside the shape, created using William Morris cross arrangement

William Morris