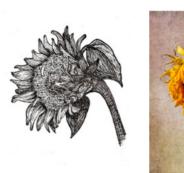

I have learned the artist's colors. I think the artist's colors are very bright and dazzling, and these colors are suitable for my theme to reflect Bloom

Dry flowers are better at showing emotions, and the leaves and stems of dry flowers represent some bad emotions. Learn how online artists use pen to draw sunflowers wilting

I studied sunflowers in the way of engraving, which is divided into two types, one is addition and the other is subtraction. Adding is to use a brush to draw water-soluble ink on a transparent board and then use a roller to print. Subtraction is to carve out the dark part on the transparent board with a pointed needle, and then dip in ink with a roller or water-soluble ink brush evenly, and then print with a roller machine.