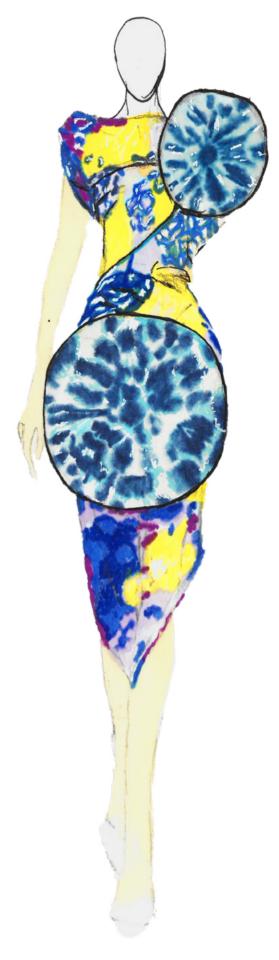

# Screen printing

Idea 1

Idea 2

It is a printing technique in which an image from a screen stencil is transferred to a flat surface by squeezing the pigment. It can be printed repeatedly on the same plane to produce multiple color effects.

Tie-dyeing is an ancient textile dyeing process in China .The processing process is to fold and bind the cloth, or sew and bind, and then dip into the color paste for dyeing, dyeing is with isatis root and other natural plants, so there is no harm to human skin.

Pour ink on one end of the screen printing board, and apply a certain pressure on the ink part of the screen printing board with a scraping board, while moving to the other end of the screen printing board. As the ink moves, the scraper squeezes it from the board onto the surface to be printed

### Further Development -Patch Work

Quilting is a type of sewing in which different pieces of cloth are stitched together to make a larger piece. Quilting is usually made of different shapes and colors of cloth. The geometry of these small strips of cloth is carefully measured and cut so that they can be stitched and joined together smoothly

## Further Development -Drip Dye

### Further Development -Screen Printing

After the screen printing was finished, I thought the background part was too monotonous. I used the method of drip dyeing to make the background look less monotonous and more colorful

The blue is the shape and the yellow is the pattern inside the shape, created using William Morris cross arrangement

William Morris