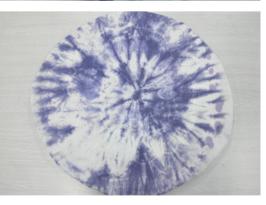

Tie-dyeing is an ancient textile dyeing process in China .The processing process is to fold and bind the cloth, or sew and bind, and then dip into the color paste for dyeing, dyeing is with isatis root and other natural plants, so there is no harm to human skin.

## Further Development -Drip Dye