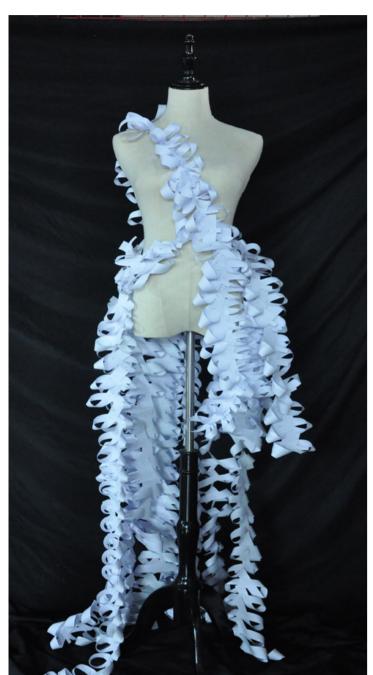

## Body Sculpture

This is a single unit inspired by flower petals

David Hockney

I used the same collage method as david hockney, learned his method for painting, and then learned cubism for coloring

the right side

My body sculpture is made of paper , i cut the paper into strips. Each strip of paper is a small unit inspired by small petal. Ten small units form a group. Based on this creation on the platform, each small unit is linked with staples to form the garment.