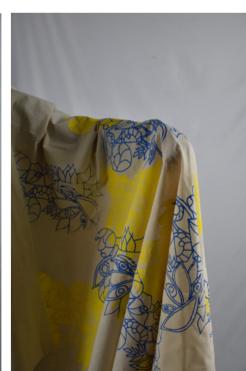

# Screen printing

Idea 1

Idea 2

It is a printing technique in which an image from a screen stencil is transferred to a flat surface by squeezing the pigment. It can be printed repeatedly on the same plane to produce multiple color effects.

Pour ink on one end of the screen printing board, and apply a certain pressure on the ink part of the screen printing board with a scraping board, while moving to the other end of the screen printing board. As the ink moves, the scraper squeezes it from the board onto the surface to be printed

### Further Development -Screen Printing

After the screen printing was finished, I thought the background part was too monotonous. I used the method of drip dyeing to make the background look less monotonous and more colorful

The blue is the shape and the yellow is the pattern inside the shape, created using William Morris cross arrangement

William Morris