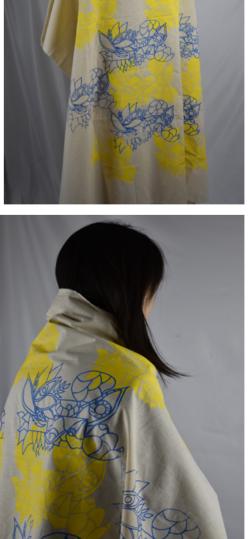

# Screen printing

Idea 1

Idea 2

It is a printing technique in which an image from a screen stencil is transferred to a flat surface by squeezing the pigment. It can be printed repeatedly on the same plane to produce multiple color effects.

Pour ink on one end of the screen printing board, and apply a certain pressure on the ink part of the screen printing board with a scraping board, while moving to the other end of the screen printing board. As the ink moves, the scraper squeezes it from the board onto the surface to be printed

### Further Development -Screen Printing

After the screen printing was finished, I thought the background part was too monotonous. I used the method of drip dyeing to make the background look less monotonous and more colorful

The blue is the shape and the yellow is the pattern inside the shape, created using William Morris cross arrangement

William Morris