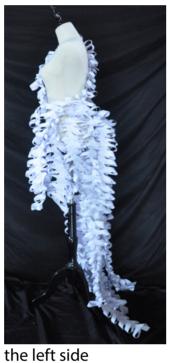

## Body Sculpture

This is a single unit inspired by flower petals

David Hockney

I used the same collage method as david hockney, learned his method for painting, and then learned cubism for coloring

the right side

My body sculpture is made of paper , i cut the paper into strips. Each strip of paper is a small unit inspired by small petal. Ten small units form a group. Based on this creation on the platform, each small unit is linked with staples to form the garment.