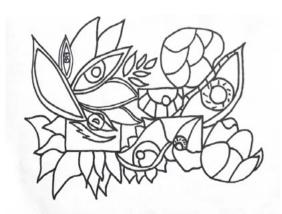

# Bloom Withered Flowers And Eyes

color pencil

acrylic paint

Japanse artist Mika Ninagawa ,female photogrpher ,film director ,she directed the film in the scene costume and color use is very distinctive.

I have learned the artist's colors. I think the artist's colors are very bright and dazzling, and these colors are suitable for my theme to reflect Bloom

Dry flowers are better at showing emotions, and the leaves and stems of dry flowers represent some bad emotions. Learn how online artists use pen to draw sunflowers wilting