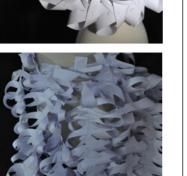

My body sculpture is made of paper , i cut the paper into strips. Each strip of paper is a small unit inspired by small petal. Ten small units form a group. Based on this creation on the platform, each small unit is linked with staples to form the garment.