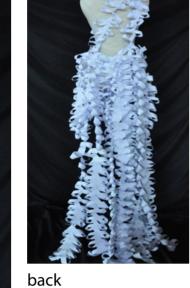

## Body Sculpture

This is a single unit inspired by flower petals

David Hockney

I used the same collage method as david hockney, learned his method for painting, and then learned cubism for coloring

the right side

My body sculpture is made of paper , i cut the paper into strips. Each strip of paper is a small unit inspired by small petal. Ten small units form a group. Based on this creation on the platform, each small unit is linked with staples to form the garment.