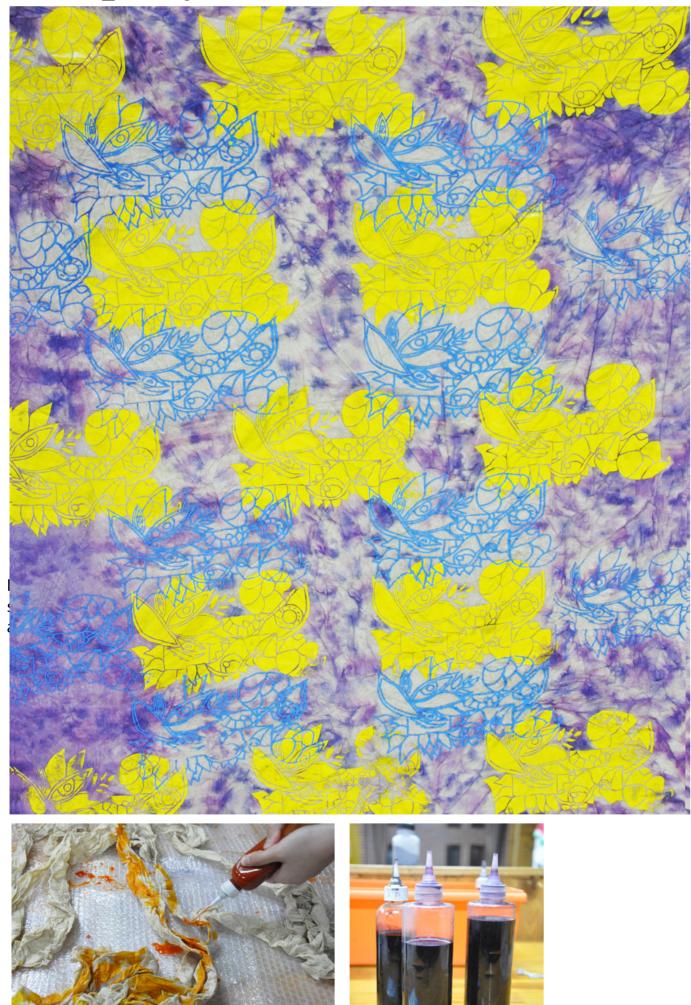

The blue is the shape and the yellow is the pattern inside the shape, created using William Morris cross arrangement

William Morris