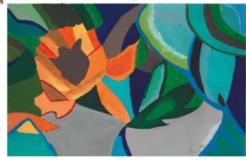

# Bloom Withered Flowers And Eyes

color pencil

acrylic paint

Japanse artist Mika Ninagawa ,female photogrpher ,film director ,she directed the film in the scene costume and color use is very distinctive.

I have learned the artist's colors. I think the artist's colors are very bright and dazzling, and these colors are suitable for my theme to reflect Bloom

Dry flowers are better at showing emotions, and the leaves and stems of dry flowers represent some bad emotions. Learn how online artists use pen to draw sunflowers wilting

I studied sunflowers in the way of engraving, which is divided into two types, one is addition and the other is subtraction. Adding is to use a brush to draw water-soluble ink on a transparent board and then use a roller to print. Subtraction is to carve out the dark part on the transparent board with a pointed needle, and then dip in ink with a roller or water-soluble ink brush evenly, and then print with a roller machine.