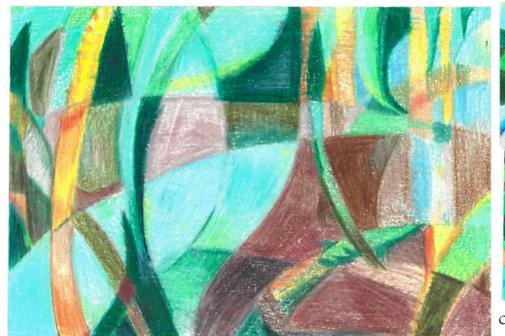

# Bloom Withered Flowers And Eyes

color pencil

acrylic paint

Japanse artist Mika Ninagawa ,female photogrpher ,film director ,she directed the film in the scene costume and color use is very distinctive.

I have learned the artist's colors. I think the artist's colors are very bright and dazzling, and these colors are suitable for my theme to reflect Bloom

Dry flowers are better at showing emotions, and the leaves and stems of dry flowers represent some bad emotions. Learn how online artists use pen to draw sunflowers wilting