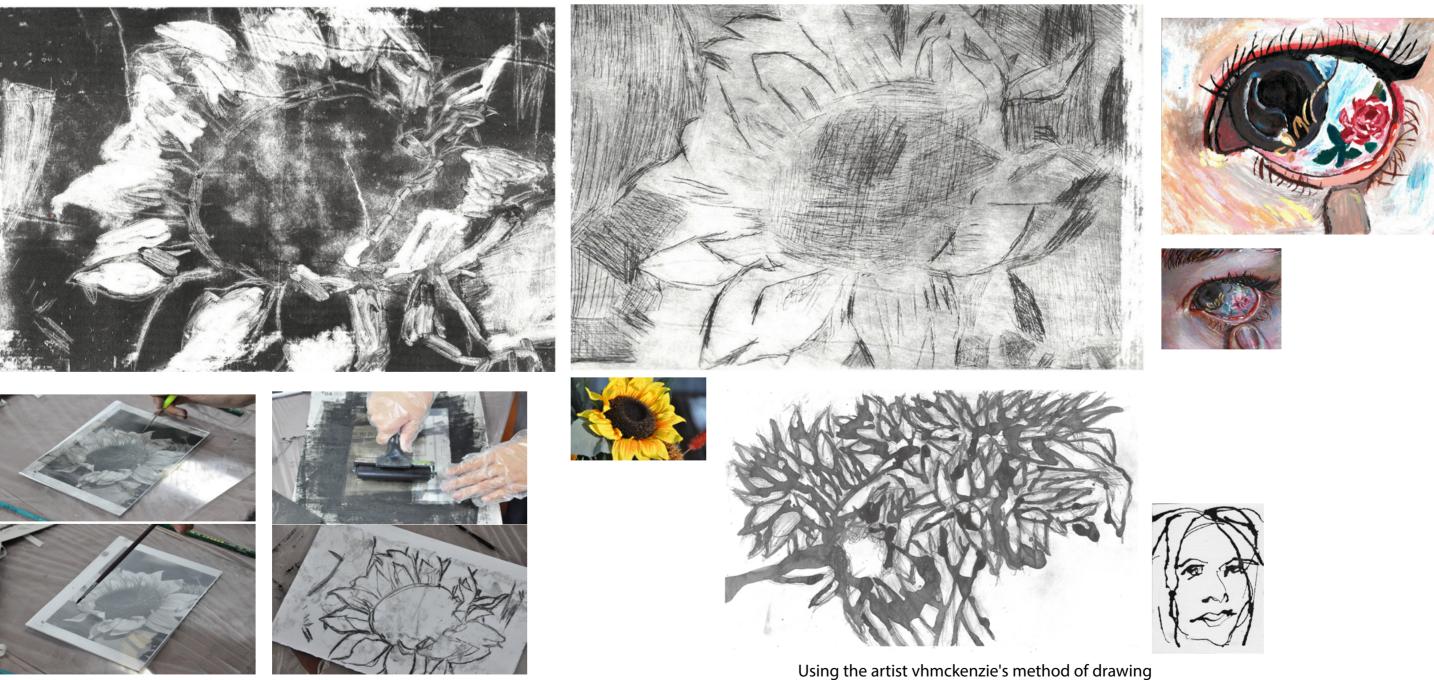

I studied sunflowers in the way of engraving, which is divided into two types, one is addition and the other is subtraction. Adding is to use a brush to draw water-soluble ink on a transparent board and then use a roller to print. Subtraction is to carve out the dark part on the transparent board with a pointed needle, and then dip in ink with a roller or water-soluble ink brush evenly, and then print with a roller machine.

using the artist vhmckenzie's method of drawing with an eyedropper.