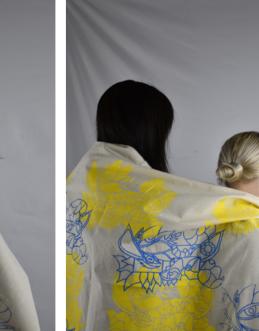

# Screen printing

Idea 1

Idea 2

It is a printing technique in which an image from a screen stencil is transferred to a flat surface by squeezing the pigment. It can be printed repeatedly on the same plane to produce multiple color effects.

Pour ink on one end of the screen printing board, and apply a certain pressure on the ink part of the screen printing board with a scraping board, while moving to the other end of the screen printing board. As the ink moves, the scraper squeezes it from the board onto the surface to be printed

### Further Development -Screen Printing

After the screen printing was finished, I thought the background part was too monotonous. I used the method of drip dyeing to make the background look less monotonous and more colorful

The blue is the shape and the yellow is the pattern inside the shape, created using William Morris cross arrangement

William Morris