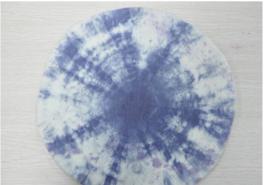

Tie-dyeing is an ancient textile dyeing process in China .The processing process is to fold and bind the cloth, or sew and bind, and then dip into the color paste for dyeing, dyeing is with isatis root and other natural plants, so there is no harm to human skin.

## Further Development -Drip Dye