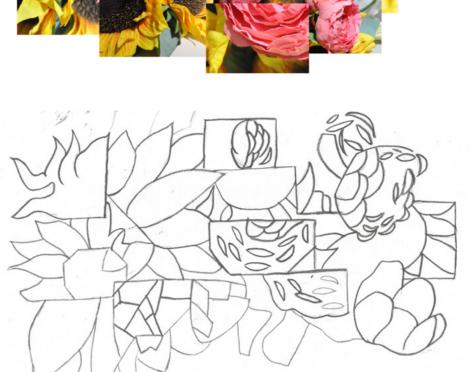

### Further Development -Patch Work

Quilting is a type of sewing in which different pieces of cloth are stitched together to make a larger piece. Quilting is usually made of different shapes and colors of cloth. The geometry of these small strips of cloth is carefully measured and cut so that they can be stitched and joined together smoothly