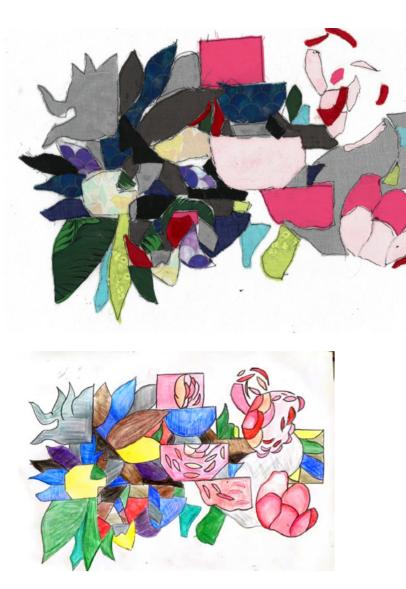

### Further Development -Patch Work

Quilting is a type of sewing in which different pieces of cloth are stitched together to make a larger piece. Quilting is usually made of different shapes and colors of cloth. The geometry of these small strips of cloth is carefully measured and cut so that they can be stitched and joined together smoothly

The blue is the shape and the yellow is the pattern inside the shape, created using William Morris cross arrangement

William Morris