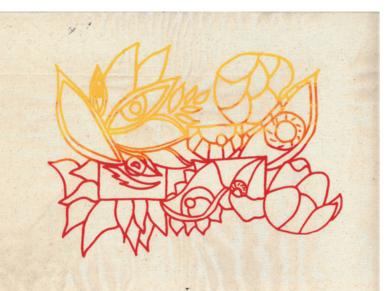

# Screen printing

Idea 1

Idea 2

It is a printing technique in which an image from a screen stencil is transferred to a flat surface by squeezing the pigment. It can be printed repeatedly on the same plane to produce multiple color effects.