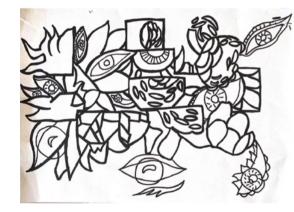

# Bloom Withered Flowers And Eyes

color pencil

acrylic paint

Japanse artist Mika Ninagawa ,female photogrpher ,film director ,she directed the film in the scene costume and color use is very distinctive.

I have learned the artist's colors. I think the artist's colors are very bright and dazzling, and these colors are suitable for my theme to reflect Bloom

Dry flowers are better at showing emotions, and the leaves and stems of dry flowers represent some bad emotions. Learn how online artists use pen to draw sunflowers wilting