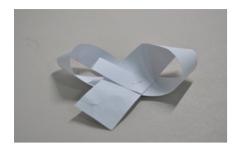

My body sculpture is made of paper , i cut the paper into strips. Each strip of paper is a small unit inspired by small petal. Ten small units form a group. Based on this creation on the platform, each small unit is linked with staples to form the garment.