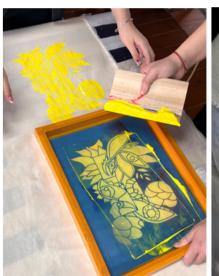

# Screen printing

Idea 1

Idea 2

It is a printing technique in which an image from a screen stencil is transferred to a flat surface by squeezing the pigment. It can be printed repeatedly on the same plane to produce multiple color effects.

Pour ink on one end of the screen printing board, and apply a certain pressure on the ink part of the screen printing board with a scraping board, while moving to the other end of the screen printing board. As the ink moves, the scraper squeezes it from the board onto the surface to be printed

### Further Development -Screen Printing

After the screen printing was finished, I thought the background part was too monotonous. I used the method of drip dyeing to make the background look less monotonous and more colorful