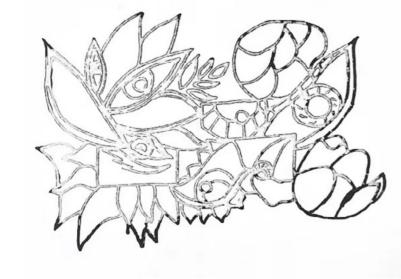

# Bloom Withered Flowers And Eyes

color pencil

acrylic paint

Japanse artist Mika Ninagawa ,female photogrpher ,film director ,she directed the film in the scene costume and color use is very distinctive.

I have learned the artist's colors. I think the artist's colors are very bright and dazzling, and these colors are suitable for my theme to reflect Bloom

Dry flowers are better at showing emotions, and the leaves and stems of dry flowers represent some bad emotions. Learn how online artists use pen to draw sunflowers wilting