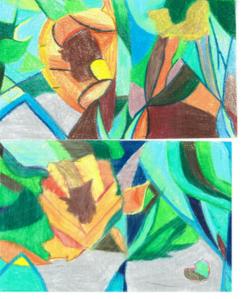

# Bloom Withered Flowers And Eyes

color pencil

acrylic paint

Japanse artist Mika Ninagawa ,female photogrpher ,film director ,she directed the film in the scene costume and color use is very distinctive.

I have learned the artist's colors. I think the artist's colors are very bright and dazzling, and these colors are suitable for my theme to reflect Bloom

Dry flowers are better at showing emotions, and the leaves and stems of dry flowers represent some bad emotions. Learn how online artists use pen to draw sunflowers wilting

I studied sunflowers in the way of engraving, which is divided into two types, one is addition and the other is subtraction. Adding is to use a brush to draw water-soluble ink on a transparent board and then use a roller to print. Subtraction is to carve out the dark part on the transparent board with a pointed needle, and then dip in ink with a roller or water-soluble ink brush evenly, and then print with a roller machine.