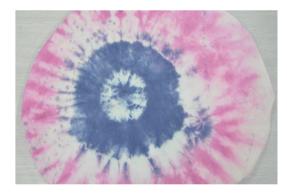

Tie-dyeing is an ancient textile dyeing process in China .The processing process is to fold and bind the cloth, or sew and bind, and then dip into the color paste for dyeing, dyeing is with isatis root and other natural plants, so there is no harm to human skin.

### Further Development -Patch Work

Quilting is a type of sewing in which different pieces of cloth are stitched together to make a larger piece. Quilting is usually made of different shapes and colors of cloth. The geometry of these small strips of cloth is carefully measured and cut so that they can be stitched and joined together smoothly

## Further Development -Drip Dye