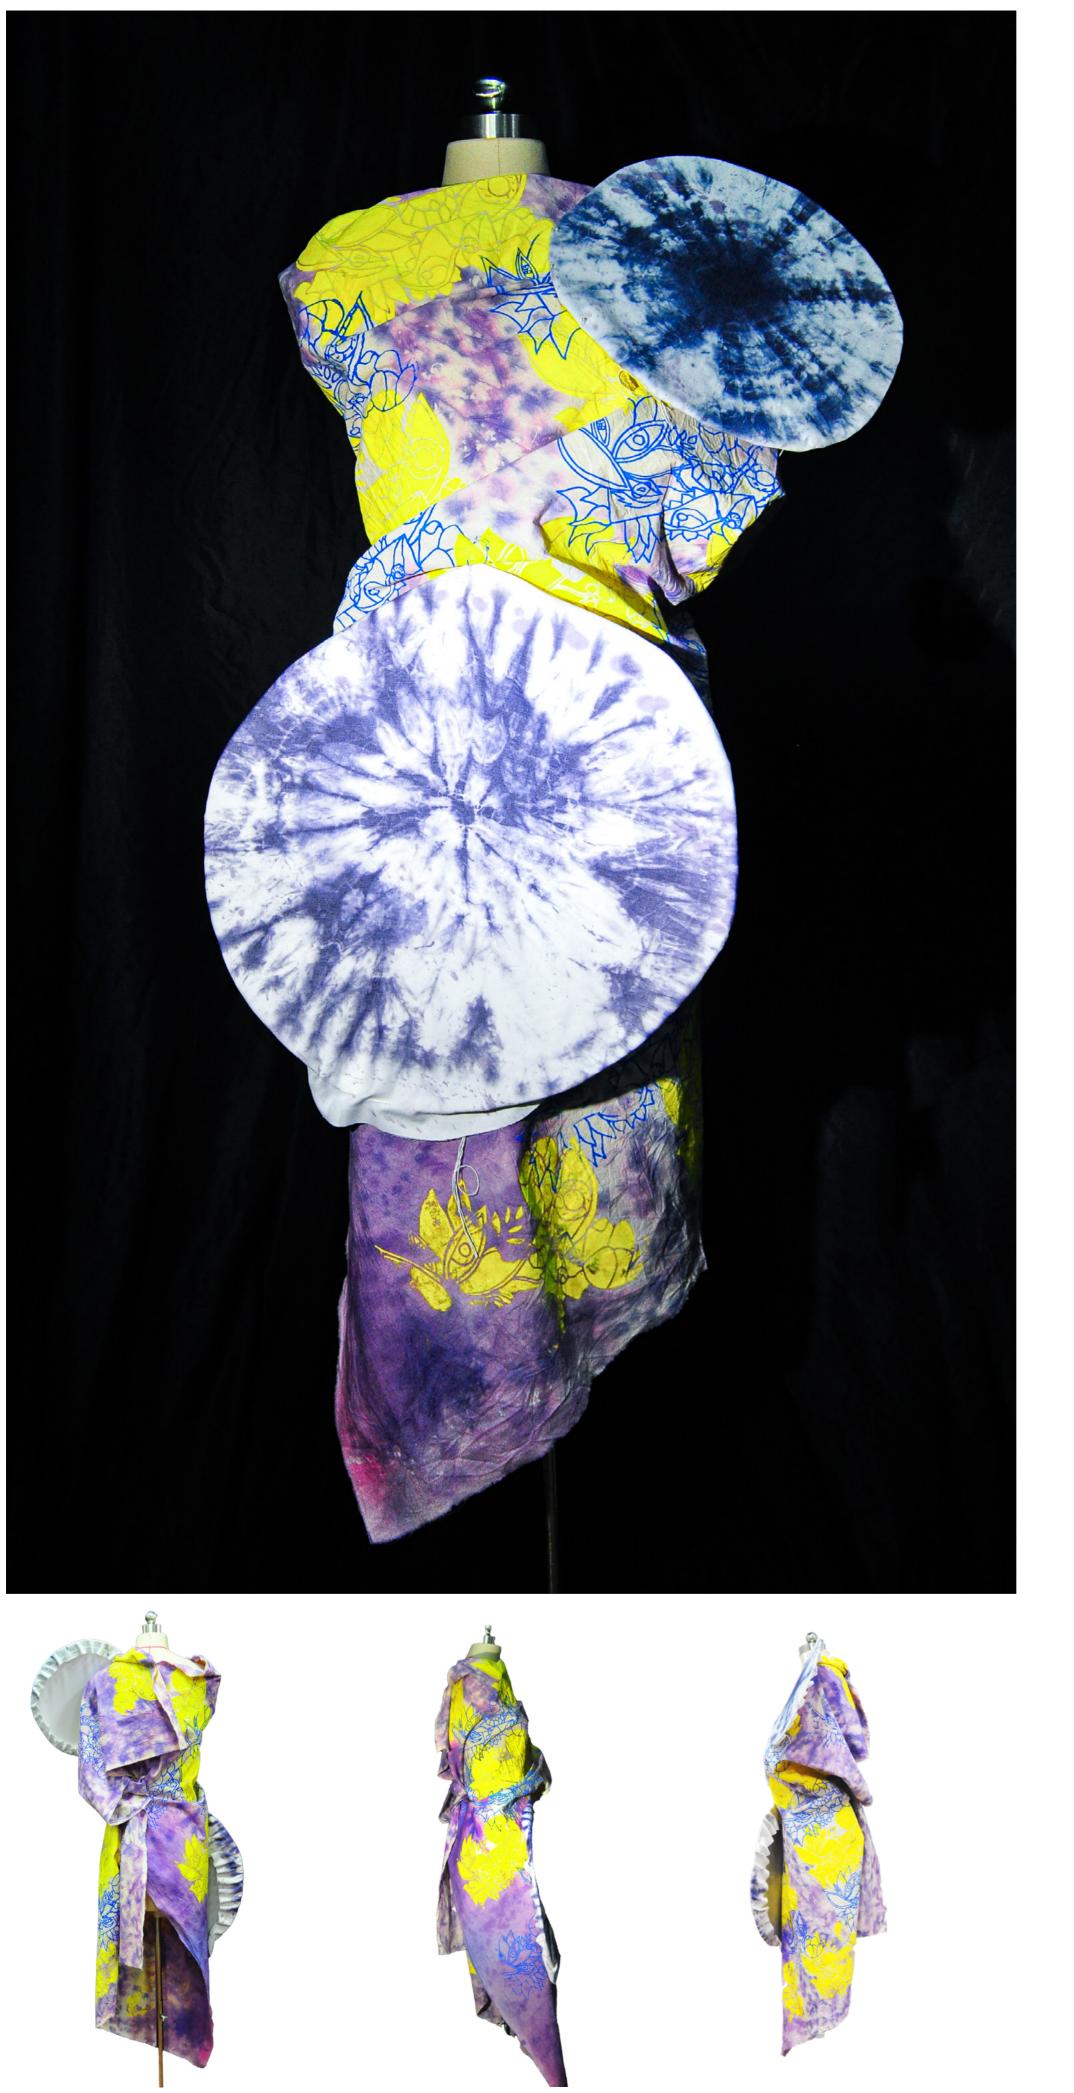

# Screen printing

Idea 1

Idea 2

It is a printing technique in which an image from a screen stencil is transferred to a flat surface by squeezing the pigment. It can be printed repeatedly on the same plane to produce multiple color effects.

Tie-dyeing is an ancient textile dyeing process in China .The processing process is to fold and bind the cloth, or sew and bind, and then dip into the color paste for dyeing, dyeing is with isatis root and other natural plants, so there is no harm to human skin.

Pour ink on one end of the screen printing board, and apply a certain pressure on the ink part of the screen printing board with a scraping board, while moving to the other end of the screen printing board. As the ink moves, the scraper squeezes it from the board onto the surface to be printed

### Further Development -Patch Work

Quilting is a type of sewing in which different pieces of cloth are stitched together to make a larger piece. Quilting is usually made of different shapes and colors of cloth. The geometry of these small strips of cloth is carefully measured and cut so that they can be stitched and joined together smoothly

## Further Development -Drip Dye

### Further Development -Screen Printing

After the screen printing was finished, I thought the background part was too monotonous. I used the method of drip dyeing to make the background look less monotonous and more colorful

The blue is the shape and the yellow is the pattern inside the shape, created using William Morris cross arrangement

William Morris