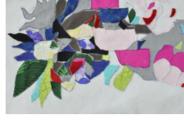

### Further Development -Patch Work

Quilting is a type of sewing in which different pieces of cloth are stitched together to make a larger piece. Quilting is usually made of different shapes and colors of cloth. The geometry of these small strips of cloth is carefully measured and cut so that they can be stitched and joined together smoothly