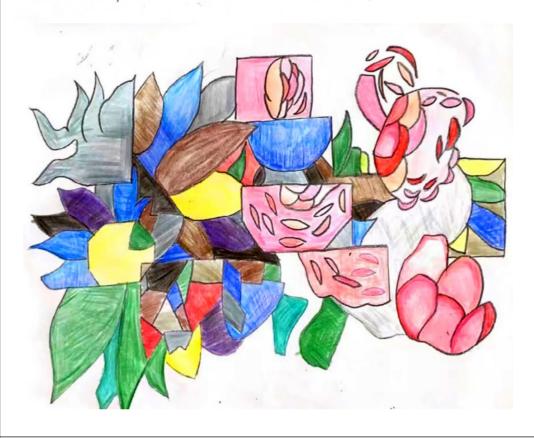

# Bloom Withered Flowers And Eyes

color pencil

acrylic paint

Japanse artist Mika Ninagawa ,female photogrpher ,film director ,she directed the film in the scene costume and color use is very distinctive.

I have learned the artist's colors. I think the artist's colors are very bright and dazzling, and these colors are suitable for my theme to reflect Bloom

Dry flowers are better at showing emotions, and the leaves and stems of dry flowers represent some bad emotions. Learn how online artists use pen to draw sunflowers wilting

I studied sunflowers in the way of engraving, which is divided into two types, one is addition and the other is subtraction. Adding is to use a brush to draw water-soluble ink on a transparent board and then use a roller to print. Subtraction is to carve out the dark part on the transparent board with a pointed needle, and then dip in ink with a roller or water-soluble ink brush evenly, and then print with a roller machine.

using the artist vhmckenzie's method of drawing with an eyedropper.