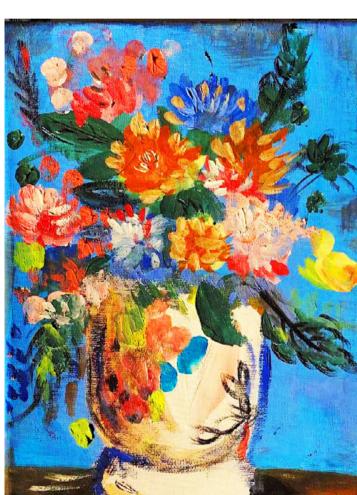

# Bloom Withered Flowers And Eyes

color pencil

acrylic paint

Japanse artist Mika Ninagawa ,female photogrpher ,film director ,she directed the film in the scene costume and color use is very distinctive.

I have learned the artist's colors. I think the artist's colors are very bright and dazzling, and these colors are suitable for my theme to reflect Bloom

Dry flowers are better at showing emotions, and the leaves and stems of dry flowers represent some bad emotions. Learn how online artists use pen to draw sunflowers wilting