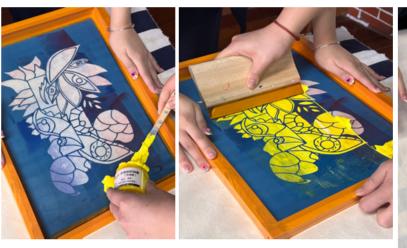

# Screen printing

Idea 1

Idea 2

It is a printing technique in which an image from a screen stencil is transferred to a flat surface by squeezing the pigment. It can be printed repeatedly on the same plane to produce multiple color effects.

Pour ink on one end of the screen printing board, and apply a certain pressure on the ink part of the screen printing board with a scraping board, while moving to the other end of the screen printing board. As the ink moves, the scraper squeezes it from the board onto the surface to be printed