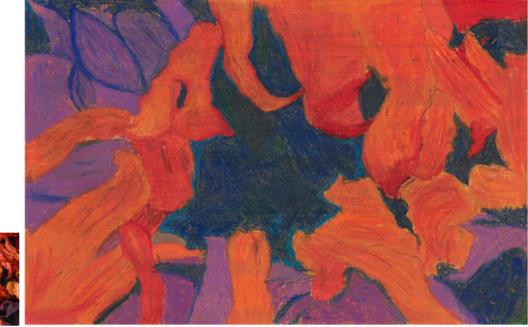

# Bloom Withered Flowers And Eyes

color pencil

acrylic paint

Japanse artist Mika Ninagawa ,female photogrpher ,film director ,she directed the film in the scene costume and color use is very distinctive.

I have learned the artist's colors. I think the artist's colors are very bright and dazzling, and these colors are suitable for my theme to reflect Bloom

Dry flowers are better at showing emotions, and the leaves and stems of dry flowers represent some bad emotions. Learn how online artists use pen to draw sunflowers wilting