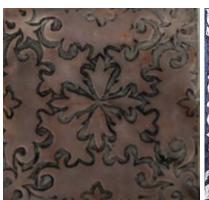

## **ARTIST RESEARCH & EXPERIMENTS**

I wanted to try the method of collage, by using my primary photographs of sunflowers and then weaving the photographs together to create a new pattern. I then tried abstracting the shape further using the cubist style.

I found this made my designs more contemporary and exciting, however the colours are too sickly and the pattern is too irregular that it is hard to focus on the pattern.

Georges Braque

William Morris

I decided to focus my research on William Morris, prolific for his textile and wallpaper designs. I did a variety of studies in acrylic and pencils before combining both with the cubist collage technique to create a new pattern. I feel this was the most successful experiment so far. I really enjoy the traditional craft element of Morris' work so I want to learn the Lino-cutting technique which is not to dissimilar from his method of woodblock for the wallpaper designs.