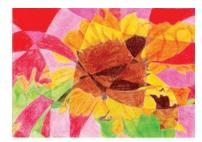

## **ARTIST RESEARCH & EXPERIMENTS**

I wanted to try the method of collage, by using my primary photographs of sunflowers and then weaving the photographs together to create a new pattern. I then tried abstracting the shape further using the cubist style.

I found this made my designs more contemporary and exciting, however the colours are too sickly and the pattern is too irregular that it is hard to focus on the pattern.

Georges Braque

William Morris

I decided to focus my research on William Morris, prolific for his textile and wallpaper designs. I did a variety of studies in acrylic and pencils before combining both with the cubist collage technique to create a new pattern. I feel this was the most successful experiment so far. I really enjoy the traditional craft element of Morris' work so I want to learn the Lino-cutting technique which is not to dissimilar from his method of woodblock for the wallpaper designs.