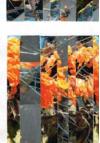

## **ARTIST RESEARCH & EXPERIMENTS**

I wanted to try the method of collage, by using my primary photographs of sunflowers and then weaving the photographs together to create a new pattern. I then tried abstracting the shape further using the cubist style.

I found this made my designs more contemporary and exciting, however the colours are too sickly and the pattern is too irregular that it is hard to focus on the pattern.

Georges Braque

William Morris

I decided to focus my research on William Morris, prolific for his textile and wallpaper designs. I did a variety of studies in acrylic and pencils before combining both with the cubist collage technique to create a new pattern. I feel this was the most successful experiment so far. I really enjoy the traditional craft element of Morris' work so I want to learn the Lino-cutting technique which is not to dissimilar from his method of woodblock for the wallpaper designs.