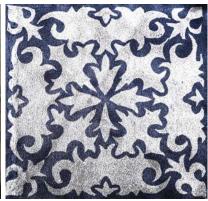

## **ARTIST RESEARCH & EXPERIMENTS**

I wanted to try the method of collage, by using my primary photographs of sunflowers and then weaving the photographs together to create a new pattern. I then tried abstracting the shape further using the cubist style.

I found this made my designs more contemporary and exciting, however the colours are too sickly and the pattern is too irregular that it is hard to focus on the pattern.

Georges Braque

William Morris

I decided to focus my research on William Morris, prolific for his textile and wallpaper designs. I did a variety of studies in acrylic and pencils before combining both with the cubist collage technique to create a new pattern. I feel this was the most successful experiment so far. I really enjoy the traditional craft element of Morris' work so I want to learn the Lino-cutting technique which is not to dissimilar from his method of woodblock for the wallpaper designs.