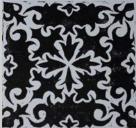

## **ARTIST RESEARCH & EXPERIMENTS**

I wanted to try the method of collage, by using my primary photographs of sunflowers and then weaving the photographs together to create a new pattern. I then tried abstracting the shape further using the cubist style.

I found this made my designs more contemporary and exciting, however the colours are too sickly and the pattern is too irregular that it is hard to focus on the pattern.

Georges Braque

William Morris

I decided to focus my research on William Morris, prolific for his textile and wallpaper designs. I did a variety of studies in acrylic and pencils before combining both with the cubist collage technique to create a new pattern. I feel this was the most successful experiment so far. I really enjoy the traditional craft element of Morris' work so I want to learn the Lino-cutting technique which is not to dissimilar from his method of woodblock for the wallpaper designs.