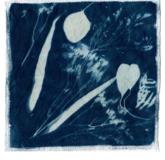

I now need to think how I can manipulate the floral image to create pattern designs for textiles.

These drawings were made outside from observation. I found it difficult to work with the chalk to achieve clean and crisp lines but I prefer the sharpness of the pencil lines.

Vincent Van Gogh

Qi Baishi

I like the traditional chinese ink style but the monochrome colour makes my painting look a little flat.

However, the vibrant colour of the pastels is great but I found it is too messy to work with for the elegant design I want to create.