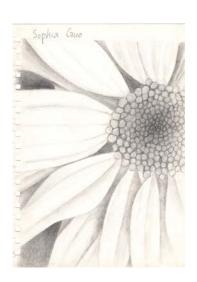

## **TRANSFORMATION**

Component 1 (Preparatory Studies)

For this project I am interested in exploring the transformation of flora and fauna and how this can be developed into textile interior design.

I have started by creating various drawings through observational studies using mixed media such as; Pencil, charcoal, chalk, traditional chinese ink, bleach and oil pastels.

I now need to think how I can manipulate the floral image to create pattern designs for textiles.

These drawings were made outside from observation. I found it difficult to work with the chalk to achieve clean and crisp lines but I prefer the sharpness of the pencil lines.