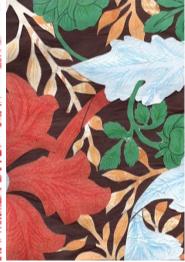

## **TRANSFORMATION**

Component 1 (Preparatory Studies)

For this project I am interested in exploring the transformation of flora and fauna and how this can be developed into textile interior design.

I have started by creating various drawings through observational studies using mixed media such as; Pencil, charcoal, chalk, traditional chinese ink, bleach and oil pastels.

I now need to think how I can manipulate the floral image to create pattern designs for textiles.

These drawings were made outside from observation. I found it difficult to work with the chalk to achieve clean and crisp lines but I prefer the sharpness of the pencil lines.