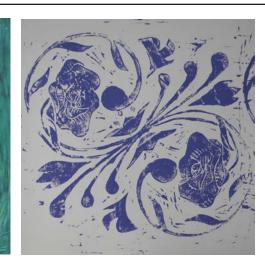

## **ARTIST RESEARCH & EXPERIMENTS**

I wanted to try the method of collage, by using my primary photographs of sunflowers and then weaving the photographs together to create a new pattern. I then tried abstracting the shape further using the cubist style.

I found this made my designs more contemporary and exciting, however the colours are too sickly and the pattern is too irregular that it is hard to focus on the pattern.

Georges Braque

William Morris

I decided to focus my research on William Morris, prolific for his textile and wallpaper designs. I did a variety of studies in acrylic and pencils before combining both with the cubist collage technique to create a new pattern. I feel this was the most successful experiment so far. I really enjoy the traditional craft element of Morris' work so I want to learn the Lino-cutting technique which is not to dissimilar from his method of woodblock for the wallpaper designs.