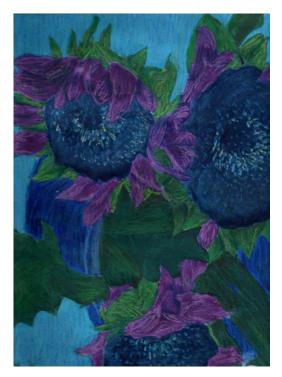

## **ARTIST RESEARCH & EXPERIMENTS**

I wanted to try the method of collage, by using my primary photographs of sunflowers and then weaving the photographs together to create a new pattern. I then tried abstracting the shape further using the cubist style.

I found this made my designs more contemporary and exciting, however the colours are too sickly and the pattern is too irregular that it is hard to focus on the pattern.

Georges Braque

William Morris

I decided to focus my research on William Morris, prolific for his textile and wallpaper designs. I did a variety of studies in acrylic and pencils before combining both with the cubist collage technique to create a new pattern. I feel this was the most successful experiment so far. I really enjoy the traditional craft element of Morris' work so I want to learn the Lino-cutting technique which is not to dissimilar from his method of woodblock for the wallpaper designs.