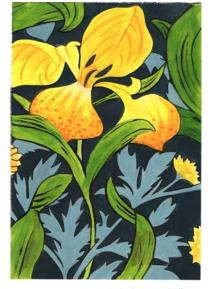

## **ARTIST RESEARCH & EXPERIMENTS**

I wanted to try the method of collage, by using my primary photographs of sunflowers and then weaving the photographs together to create a new pattern. I then tried abstracting the shape further using the cubist style.