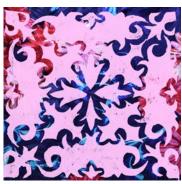

## **ARTIST RESEARCH & EXPERIMENTS**

I wanted to try the method of collage, by using my primary photographs of sunflowers and then weaving the photographs together to create a new pattern. I then tried abstracting the shape further using the cubist style.

I found this made my designs more contemporary and exciting, however the colours are too sickly and the pattern is too irregular that it is hard to focus on the pattern.

Georges Braque

William Morris

I decided to focus my research on William Morris, prolific for his textile and wallpaper designs. I did a variety of studies in acrylic and pencils before combining both with the cubist collage technique to create a new pattern. I feel this was the most successful experiment so far. I really enjoy the traditional craft element of Morris' work so I want to learn the Lino-cutting technique which is not to dissimilar from his method of woodblock for the wallpaper designs.