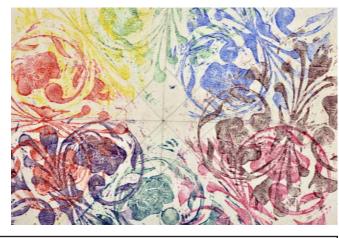

## **ARTIST RESEARCH & EXPERIMENTS**

I wanted to try the method of collage, by using my primary photographs of sunflowers and then weaving the photographs together to create a new pattern. I then tried abstracting the shape further using the cubist style.

I found this made my designs more contemporary and exciting, however the colours are too sickly and the pattern is too irregular that it is hard to focus on the pattern.

Georges Braque

William Morris

I decided to focus my research on William Morris, prolific for his textile and wallpaper designs. I did a variety of studies in acrylic and pencils before combining both with the cubist collage technique to create a new pattern. I feel this was the most successful experiment so far. I really enjoy the traditional craft element of Morris' work so I want to learn the Lino-cutting technique which is not to dissimilar from his method of woodblock for the wallpaper designs.