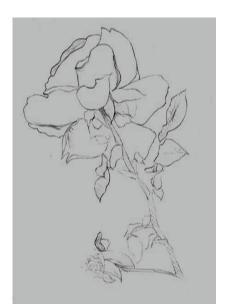

## **TRANSFORMATION**

Component 1 (Preparatory Studies)

For this project I am interested in exploring the transformation of flora and fauna and how this can be developed into textile interior design.

I have started by creating various drawings through observational studies using mixed media such as; Pencil, charcoal, chalk, traditional chinese ink, bleach and oil pastels.

I now need to think how I can manipulate the floral image to create pattern designs for textiles.

These drawings were made outside from observation. I found it difficult to work with the chalk to achieve clean and crisp lines but I prefer the sharpness of the pencil lines.