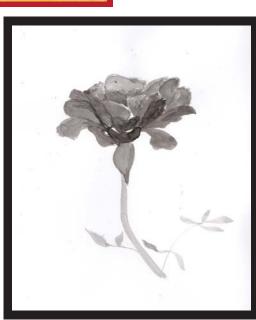

## **TRANSFORMATION**

Component 1 (Preparatory Studies)

For this project I am interested in exploring the transformation of flora and fauna and how this can be developed into textile interior design.

I have started by creating various drawings through observational studies using mixed media such as; Pencil, charcoal, chalk, traditional chinese ink, bleach and oil pastels.

I now need to think how I can manipulate the floral image to create pattern designs for textiles.

These drawings were made outside from observation. I found it difficult to work with the chalk to achieve clean and crisp lines but I prefer the sharpness of the pencil lines.

Vincent Van Gogh

Qi Baishi

I like the traditional chinese ink style but the monochrome colour makes my painting look a little flat.

However, the vibrant colour of the pastels is great but I found it is too messy to work with for the elegant design I want to create.