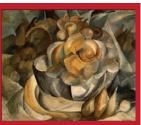

## **ARTIST RESEARCH & EXPERIMENTS**

I wanted to try the method of collage, by using my primary photographs of sunflowers and then weaving the photographs together to create a new pattern. I then tried abstracting the shape further using the cubist style.

I found this made my designs more contemporary and exciting, however the colours are too sickly and the pattern is too irregular that it is hard to focus on the pattern.

Georges Braque

William Morris

I decided to focus my research on William Morris, prolific for his textile and wallpaper designs. I did a variety of studies in acrylic and pencils before combining both with the cubist collage technique to create a new pattern. I feel this was the most successful experiment so far. I really enjoy the traditional craft element of Morris' work so I want to learn the Lino-cutting technique which is not to dissimilar from his method of woodblock for the wallpaper designs.