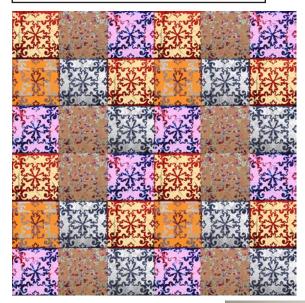

## **ARTIST RESEARCH & EXPERIMENTS**

I wanted to try the method of collage, by using my primary photographs of sunflowers and then weaving the photographs together to create a new pattern. I then tried abstracting the shape further using the cubist style.

I found this made my designs more contemporary and exciting, however the colours are too sickly and the pattern is too irregular that it is hard to focus on the pattern.

Georges Braque

William Morris

I decided to focus my research on William Morris, prolific for his textile and wallpaper designs. I did a variety of studies in acrylic and pencils before combining both with the cubist collage technique to create a new pattern. I feel this was the most successful experiment so far. I really enjoy the traditional craft element of Morris' work so I want to learn the Lino-cutting technique which is not to dissimilar from his method of woodblock for the wallpaper designs.