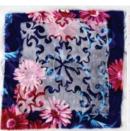

## **ARTIST RESEARCH & EXPERIMENTS**

I wanted to try the method of collage, by using my primary photographs of sunflowers and then weaving the photographs together to create a new pattern. I then tried abstracting the shape further using the cubist style.

I found this made my designs more contemporary and exciting, however the colours are too sickly and the pattern is too irregular that it is hard to focus on the pattern.

Georges Braque

William Morris

I decided to focus my research on William Morris, prolific for his textile and wallpaper designs. I did a variety of studies in acrylic and pencils before combining both with the cubist collage technique to create a new pattern. I feel this was the most successful experiment so far. I really enjoy the traditional craft element of Morris' work so I want to learn the Lino-cutting technique which is not to dissimilar from his method of woodblock for the wallpaper designs.