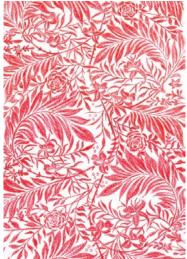

I found this made my designs more contemporary and exciting, however the colours are too sickly and the pattern is too irregular that it is hard to focus on the pattern.

Georges Braque

William Morris

I decided to focus my research on William Morris, prolific for his textile and wallpaper designs. I did a variety of studies in acrylic and pencils before combining both with the cubist collage technique to create a new pattern. I feel this was the most successful experiment so far. I really enjoy the traditional craft element of Morris' work so I want to learn the Lino-cutting technique which is not to dissimilar from his method of woodblock for the wallpaper designs.