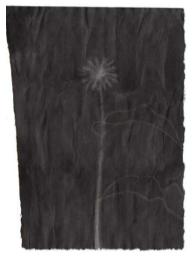

## **TRANSFORMATION**

Component 1 (Preparatory Studies)

For this project I am interested in exploring the transformation of flora and fauna and how this can be developed into textile interior design.

I have started by creating various drawings through observational studies using mixed media such as; Pencil, charcoal, chalk, traditional chinese ink, bleach and oil pastels.

I now need to think how I can manipulate the floral image to create pattern designs for textiles.

These drawings were made outside from observation. I found it difficult to work with the chalk to achieve clean and crisp lines but I prefer the sharpness of the pencil lines.