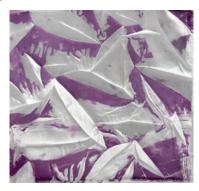

## **TRANSFORMATION**

Component 1 (Preparatory Studies)

For this project I am interested in exploring the transformation of flora and fauna and how this can be developed into textile interior design.

I have started by creating various drawings through observational studies using mixed media such as; Pencil, charcoal, chalk, traditional chinese ink, bleach and oil pastels.

I now need to think how I can manipulate the floral image to create pattern designs for textiles.

These drawings were made outside from observation. I found it difficult to work with the chalk to achieve clean and crisp lines but I prefer the sharpness of the pencil lines.