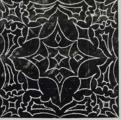

## **ARTIST RESEARCH & EXPERIMENTS**

I wanted to try the method of collage, by using my primary photographs of sunflowers and then weaving the photographs together to create a new pattern. I then tried abstracting the shape further using the cubist style.

I found this made my designs more contemporary and exciting, however the colours are too sickly and the pattern is too irregular that it is hard to focus on the pattern.

Georges Braque

William Morris

I decided to focus my research on William Morris, prolific for his textile and wallpaper designs. I did a variety of studies in acrylic and pencils before combining both with the cubist collage technique to create a new pattern. I feel this was the most successful experiment so far. I really enjoy the traditional craft element of Morris' work so I want to learn the Lino-cutting technique which is not to dissimilar from his method of woodblock for the wallpaper designs.