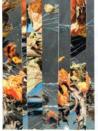

## **ARTIST RESEARCH & EXPERIMENTS**

I wanted to try the method of collage, by using my primary photographs of sunflowers and then weaving the photographs together to create a new pattern. I then tried abstracting the shape further using the cubist style.

I found this made my designs more contemporary and exciting, however the colours are too sickly and the pattern is too irregular that it is hard to focus on the pattern.

Georges Braque

William Morris

I decided to focus my research on William Morris, prolific for his textile and wallpaper designs. I did a variety of studies in acrylic and pencils before combining both with the cubist collage technique to create a new pattern. I feel this was the most successful experiment so far. I really enjoy the traditional craft element of Morris' work so I want to learn the Lino-cutting technique which is not to dissimilar from his method of woodblock for the wallpaper designs.