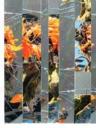

## **ARTIST RESEARCH & EXPERIMENTS**

I wanted to try the method of collage, by using my primary photographs of sunflowers and then weaving the photographs together to create a new pattern. I then tried abstracting the shape further using the cubist style.

I found this made my designs more contemporary and exciting, however the colours are too sickly and the pattern is too irregular that it is hard to focus on the pattern.

Georges Braque

William Morris

I decided to focus my research on William Morris, prolific for his textile and wallpaper designs. I did a variety of studies in acrylic and pencils before combining both with the cubist collage technique to create a new pattern. I feel this was the most successful experiment so far. I really enjoy the traditional craft element of Morris' work so I want to learn the Lino-cutting technique which is not to dissimilar from his method of woodblock for the wallpaper designs.