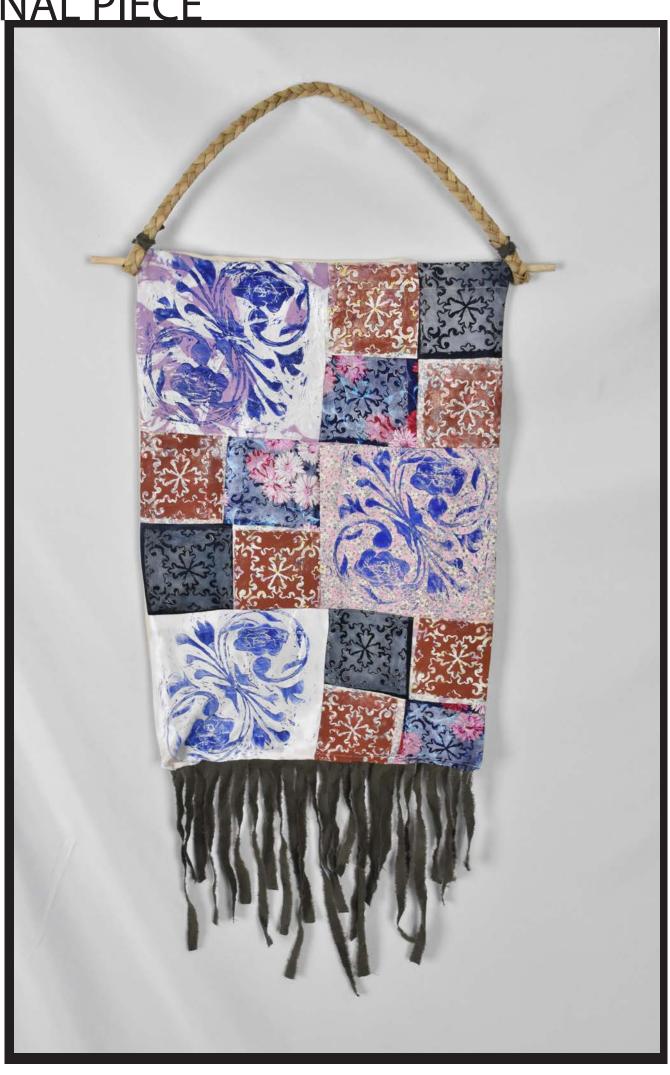

## **TRANSFORMATION**

Component 1 (Preparatory Studies)

For this project I am interested in exploring the transformation of flora and fauna and how this can be developed into textile interior design.

I have started by creating various drawings through observational studies using mixed media such as; Pencil, charcoal, chalk, traditional chinese ink, bleach and oil pastels.

## **ARTIST RESEARCH & EXPERIMENTS**

I wanted to try the method of collage, by using my primary photographs of sunflowers and then weaving the photographs together to create a new pattern. I then tried abstracting the shape further using the cubist style.

I found this made my designs more contemporary and exciting, however the colours are too sickly and the pattern is too irregular that it is hard to focus on the pattern.

Georges Braque

William Morris

I decided to focus my research on William Morris, prolific for his textile and wallpaper designs. I did a variety of studies in acrylic and pencils before combining both with the cubist collage technique to create a new pattern. I feel this was the most successful experiment so far. I really enjoy the traditional craft element of Morris' work so I want to learn the Lino-cutting technique which is not to dissimilar from his method of woodblock for the wallpaper designs.