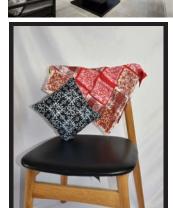

test colourways.



From studying the cubist irregular pattern style and Morris' delicate and intricate repeat patterns, I came across Simon Hantai's work. I thought this would be a great way to start printing onto fabric by purposely ironing creases onto the fabric and then using the lino rolling technique over the top to create the effect. I think I can use this technique as a background for some more bold pattern deesigns later.









## **DEVELOPMENTS**

Here are some examples of my lino cut developments. Printing onto different fabrics. I also tried a foam cut first which was effective but is not good for multiple prints and you cannot change the colour.

I also designed a pattern on photoshop and show what my design could look like in home furnishing environment.





















Below is my finished design which I created on Procreate and adjusted on photoshop before cutting onto lino. I kept the traditional floral motif of Morris but combined with Simon Hantai's irregular technique in my final to create a contemporary wall hanging. This is to signify the history of wallpaper but through a textile application.







FINAL PIECE