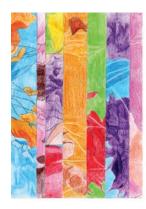

## **ARTIST RESEARCH & EXPERIMENTS**

I wanted to try the method of collage, by using my primary photographs of sunflowers and then weaving the photographs together to create a new pattern. I then tried abstracting the shape further using the cubist style.

I found this made my designs more contemporary and exciting, however the colours are too sickly and the pattern is too irregular that it is hard to focus on the pattern.

Georges Braque

William Morris

I decided to focus my research on William Morris, prolific for his textile and wallpaper designs. I did a variety of studies in acrylic and pencils before combining both with the cubist collage technique to create a new pattern. I feel this was the most successful experiment so far. I really enjoy the traditional craft element of Morris' work so I want to learn the Lino-cutting technique which is not to dissimilar from his method of woodblock for the wallpaper designs.