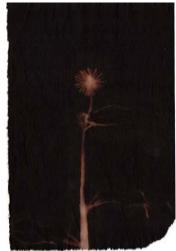

## **TRANSFORMATION**

Component 1 (Preparatory Studies)

For this project I am interested in exploring the transformation of flora and fauna and how this can be developed into textile interior design.

I have started by creating various drawings through observational studies using mixed media such as; Pencil, charcoal, chalk, traditional chinese ink, bleach and oil pastels.

I now need to think how I can manipulate the floral image to create pattern designs for textiles.

These drawings were made outside from observation. I found it difficult to work with the chalk to achieve clean and crisp lines but I prefer the sharpness of the pencil lines.