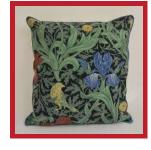

I found this made my designs more contemporary and exciting, however the colours are too sickly and the pattern is too irregular that it is hard to focus on the pattern.

Georges Braque

William Morris

I decided to focus my research on William Morris, prolific for his textile and wallpaper designs. I did a variety of studies in acrylic and pencils before combining both with the cubist collage technique to create a new pattern. I feel this was the most successful experiment so far. I really enjoy the traditional craft element of Morris' work so I want to learn the Lino-cutting technique which is not to dissimilar from his method of woodblock for the wallpaper designs.