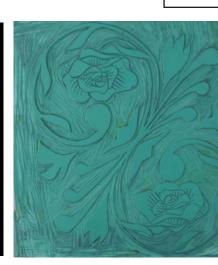

I found this made my designs more contemporary and exciting, however the colours are too sickly and the pattern is too irregular that it is hard to focus on the pattern.

Georges Braque

William Morris

I decided to focus my research on William Morris, prolific for his textile and wallpaper designs. I did a variety of studies in acrylic and pencils before combining both with the cubist collage technique to create a new pattern. I feel this was the most successful experiment so far. I really enjoy the traditional craft element of Morris' work so I want to learn the Lino-cutting technique which is not to dissimilar from his method of woodblock for the wallpaper designs.