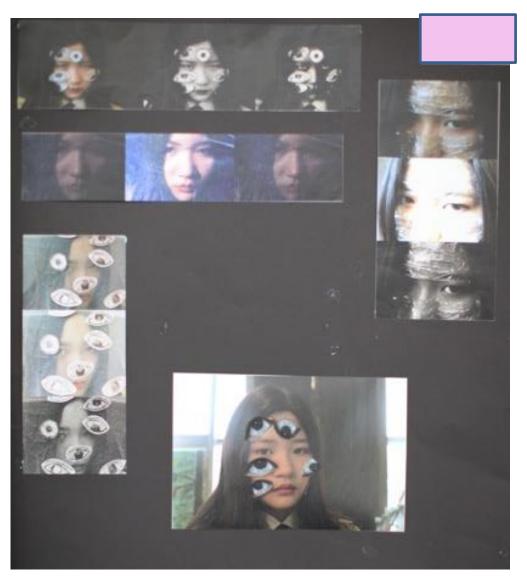

#### **Preparatory sheet 2**

The San hards from a could about I feel been represent the ages which are constant be sected & surgiums . I wan alread to This plant because of the statem ages and their registerterror through circles