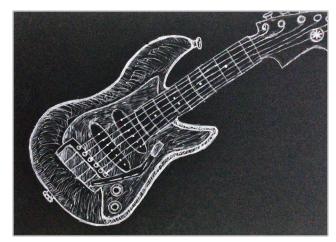

#### Mark band:

Mark band 5 – confident and assured ability

#### Key word descriptors from the taxonomy:

Advanced, comprehensive, perceptive, fully resolved

| Centre number: | Title:        | Candidate name:   |  |
|----------------|---------------|-------------------|--|
|                | Subject code: | Candidate number: |  |