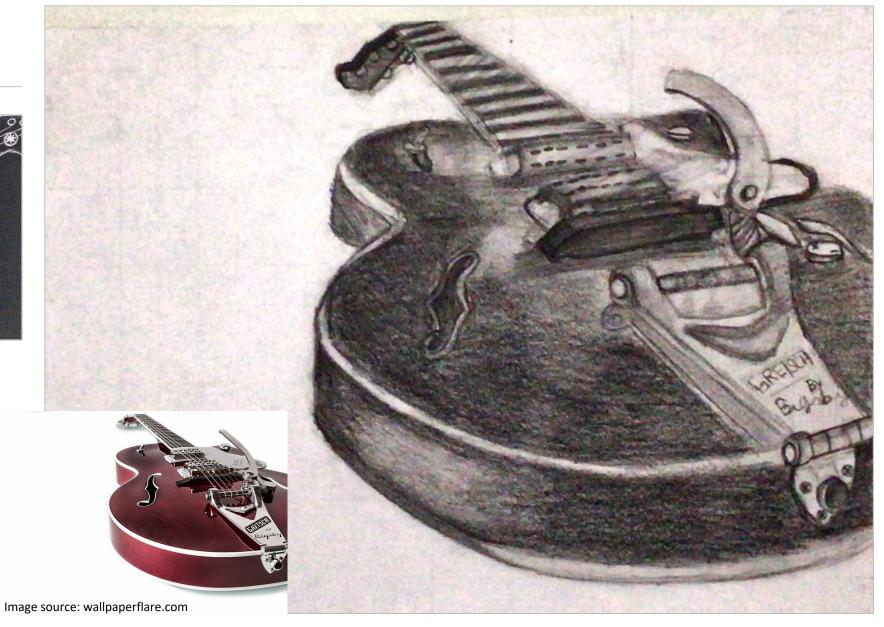

#### Mark band:

Mark band 5 – confident and assured ability

#### Key word descriptors from the taxonomy:

Advanced, comprehensive, perceptive, fully resolved

| Centre number: | Title:        | Candidate name:   |  |
|----------------|---------------|-------------------|--|
|                | Subject code: | Candidate number: |  |