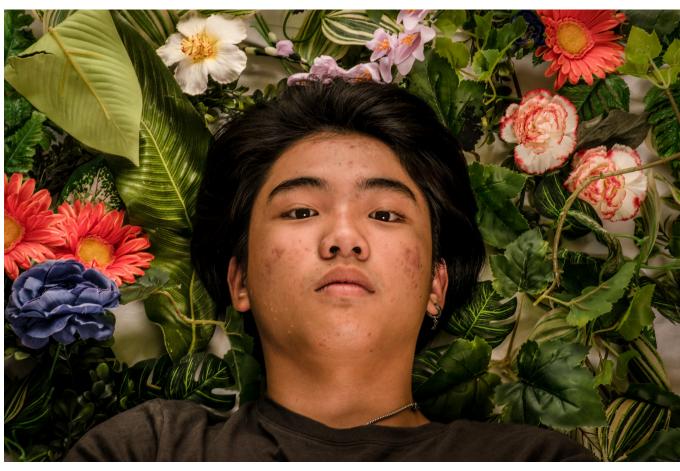

ell stories and she is interested in lines, light and colour in her work. Her photography is known for having a painterly style. One of the techniques she uses to achieve this is by using Curves in Photoshop to play with highlights and shadows. She uses layer masks and then the brush tool to 'paint' these highlights and shadows into her work.



### **Artist Response**

For this piece I created a floral background on the floor so my model could lay on top of them in a relaxed pose. After taking photos from a variety of viewpoints, I brought one into Photoshop and used Curves to give the image bolder highlights and shadows. I also used Camera Raw Filter to bump up the exposure and clarity. I was mainly focused on how she made her photography look both realistic but also painterly.













Camera: Nikon D5300 Lens: Nikon DX 140mm lens.

**Lighting:** Elinchrom DX Lite One flash with a Rotalux

Octa 100cm soft box

**Shutter Speed:** 1/13

Aperture: f/9 ISO: 100

### Artist Research

Abstract painter Melissa Mc Cracken paints what she feels when she listens to music.





McCracken was born in Kansas City, Missouri in 1990. She paints what ever she hears in her every day life with vibrant colors. It started when she was 18 as she painted a song that her friend played on guitar. She uses synesthesia to take individual sounds and connect them to a color. Lots of her paintings are composed of bright colors over a neutral or dark colored background. Her paintings express what she hear from music.

I love the way how her colors contrast with her background and how the colors s