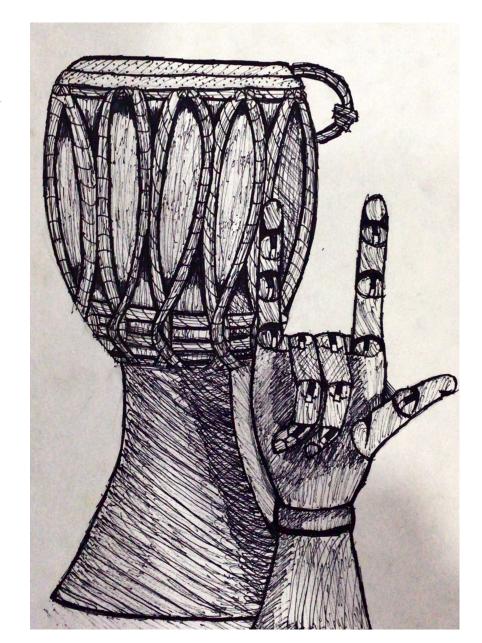

#### Mark band:

Mark band 5 – confident and assured ability

#### Key word descriptors from the taxonomy:

Advanced, comprehensive, perceptive, fully resolved

| Centre number: | Title:        | Candidate name:   |  |
|----------------|---------------|-------------------|--|
|                | Subject code: | Candidate number: |  |