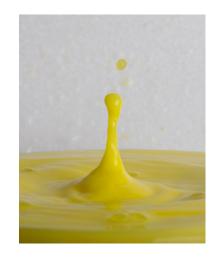

en them as if they are high or low notes.











Camera: Nikon D5300 Lens: Nikon DX 140mm lens.

**Lighting:** Elinchrom DX Lite One flash with a Rotalux

Octa 100cm soft box

Shutter Speed: 1/250 Aperture: f/13

**ISO:** 320

#### Drip photography

In Photoshop I removed the backgrounds and placed a gradient behind the drip. I cut this out using the pen tool and then masked it. I then used Hue/Saturation to adjust the vibrancy of the colour and change it slightly.

After that, I used Curves to bump up

the highlights a little more.













#### Drip photography

I developed one of the drip photography outcomes some more to incorporate some abstract elements to it and create a different colour scheme. To do this I used Hue/Saturation, Camera Raw Filter, and added a Gradient Map.







I wanted to do another photoshoot with a model wearing headphones and reacting to music and sound. I started to play with compositions for an album cover design. I used Gradient Maps in Photoshop to turn the picture dark blue and add shading with Curves. I also added text to create a catch phrase to express more in depth on how music makes people feel.

Camera: Nikon D5300

Lens: Nikon DX 140mm lens.

**Lighting:** Elinchrom DX Lite One flash with a Rotalux Octa 100cm soft box

Shutter Speed: 1/150 Aperture:

f/11

**ISO: 1**000



































I chose one strong reaction photo and removed the background. I added some contrast using Camera Raw Filter and then used Clipping Masks to expand areas of the subject. I used triangular shapes to connect with Jason Ratliff'