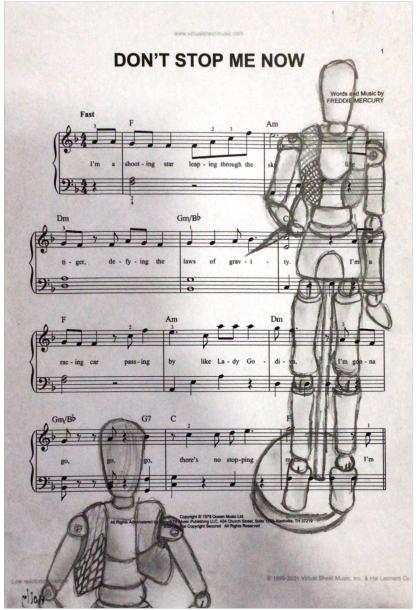

#### Mark band:

Mark band 5 – confident and assured ability

#### Key word descriptors from the taxonomy:

Advanced, comprehensive, perceptive, fully resolved

| Centre number: | Title:        | Candidate name:   |  |
|----------------|---------------|-------------------|--|
|                | Subject code: | Candidate number: |  |