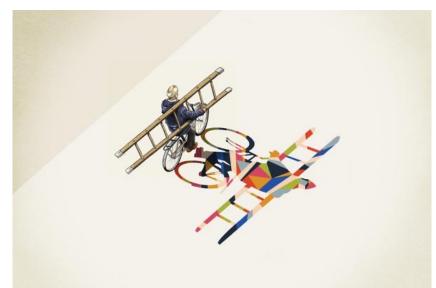

onse**







For these pieces, I listened to three different songs by three different musicians and used acrylic paint to try to capture the sound in an abstract way, feeling the music and making movements and colour choices based on what I was hearing.

### Artist Research

#### Jason Ratliff

Ratliff's artwork contains ordinary people going about their daily lives. He uses abstract art elements for the shadows they case using shapes and a mix of different colors. I like how he joins shapes to form the shadows. For my response to this technique, I want to try to incorporate these shadows, but change the subject so that we see a person playing music or reacting to the music. I feel the fractal shadow effect could represent the sound of the music that the subject is interacting with.









### **Artist Response**

#### Jason Ratliff

audience.

For this piece I was focusing on how colors and shapes work together. I was also focusing on how the colorful shadows help to contrast the dance and the impression it makes. I decided that the subject should be a dancer and also be anonymous, to link into my

I wanted the background space to be empty so that the subject would pop in contrast to it.



#### Wav artwork

I wanted to explore sound and how sound is visualized. To do this, I recorded my voice reciting poetry, as I'm also interested in reading. I took screenshots of the waveforms my voice made. Then, I brought them into Photoshop and removed the background and removed the colour.

I also added a paper texture to give the impression of sheet music, using waveforms instea