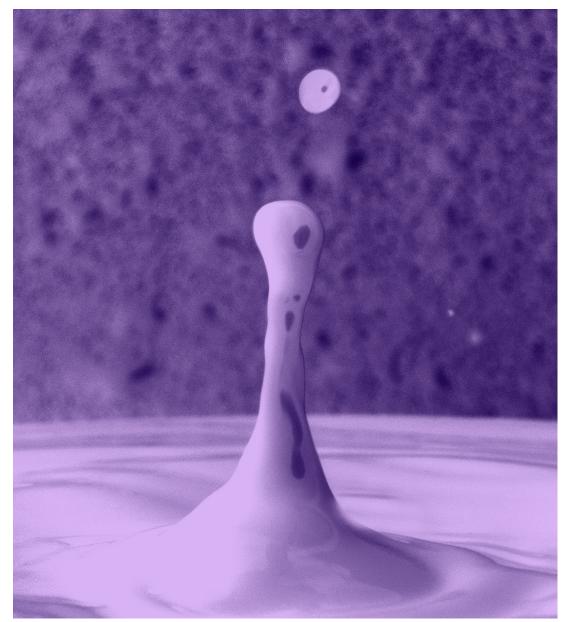

them as if they are high or low notes.











Camera: Nikon D5300 Lens: Nikon DX 140mm lens.

**Lighting:** Elinchrom DX Lite One flash with a Rotalux

Octa 100cm soft box

Shutter Speed: 1/250 Aperture: f/13

**ISO:** 320

#### Drip photography

In Photoshop I removed the backgrounds and placed a gradient behind the drip. I cut this out using the pen tool and then masked it. I then used Hue/Saturation to adjust the vibrancy of the colour and change it slightly.

After that, I used Curves to bump up

the highlights a little more.













#### Drip photography

I developed one of the drip photography outcomes some more to incorporate some abstract elements to it and create a different colour scheme. To do this I used Hue/Saturation, Camera Raw Filter, and added a Gradient Map.







I wanted to do another photoshoot with a model wearing headphones and reacting to music and sound. I started to play with compositions for an album cover design. I used Gradient Maps in Photoshop to turn the picture dark blue and add shading with Curves. I also added text to create a catch phrase to express more in depth on how music makes people feel.

Camera: Nikon D5300

Lens: Nikon DX 140mm lens.

**Lighting:** Elinchrom DX Lite One flash with a Rotalux Octa 100cm soft box

Shutter Speed: 1/150 Aperture:

f/11

**ISO: 1**000



































I chose one strong reaction photo and removed the background. I added some contrast using Camera Raw Filter and then used Clipping Masks to expand areas of the subject. I used triangular shapes to connect with Jason Ratliff's