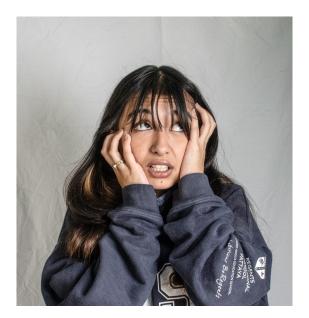

photography

I developed one of the drip photography outcomes some more to incorporate some abstract elements to it and create a different colour scheme. To do this I used Hue/Saturation, Camera Raw Filter, and added a Gradient Map.







I wanted to do another photoshoot with a model wearing headphones and reacting to music and sound. I started to play with compositions for an album cover design. I used Gradient Maps in Photoshop to turn the picture dark blue and add shading with Curves. I also added text to create a catch phrase to express more in depth on how music makes people feel.

Camera: Nikon D5300

Lens: Nikon DX 140mm lens.

**Lighting:** Elinchrom DX Lite One flash with a Rotalux Octa 100cm soft box

Shutter Speed: 1/150 Aperture:

f/11

**ISO: 1**000



































I chose one strong reaction photo and removed the background. I added some contrast using Camera Raw Filter and then used Clipping Masks to expand areas of the subject. I used triangular shapes to connect with Jason Ratliff's work.















I used a similar technique on a second image where the subject is holding her hand up to her headphones as she listens to music. I used a Gradient Map to create more vibrant colour scheme, connecting with the drip photography.

#### Album cover design

I created a digital painting in Procreate that was influenced by Melissa McCracken's work but using similar colour schemes used in the drip photography and fractal portrait.

In Photoshop, I used the waveform shape to frame this and choose a warm background colour.





# Outcome



Vinyl