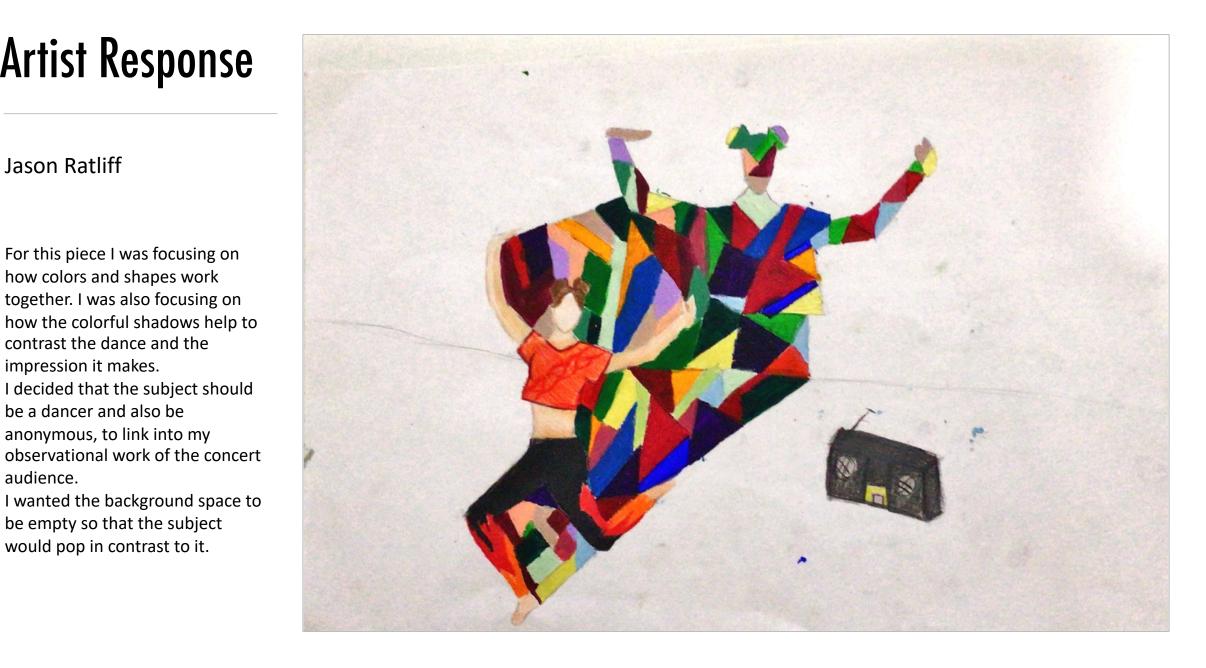

dows they case using shapes and a mix of different colors. I like how he joins shapes to form the shadows. For my response to this technique, I want to try to incorporate these shadows, but change the subject so that we see a person playing music or reacting to the music. I feel the fractal shadow effect could represent the sound of the music that the subject is interacting with.









### **Artist Response**

#### Jason Ratliff

audience.

For this piece I was focusing on how colors and shapes work together. I was also focusing on how the colorful shadows help to contrast the dance and the impression it makes. I decided that the subject should be a dancer and also be anonymous, to link into my

I wanted the background space to be empty so that the subject would pop in contrast to it.



#### Wav artwork

I wanted to explore sound and how sound is visualized. To do this, I recorded my voice reciting poetry, as I'm also interested in reading. I took screenshots of the waveforms my voice made. Then, I brought them into Photoshop and removed the background and removed the colour.

I also added a paper texture to give the impression of sheet music, using waveforms instead of musical notes.





I wanted to incorporate my earlier abstract paintings into the waveform idea, to represent the sound musically. To do this I used Photoshop to mask the sound waves over two of my paintings, this way you can see the painting in the form of a sound wave.













#### Drip photography

I wanted to play with the idea of visually representing sound more. I mixed milk with different fo