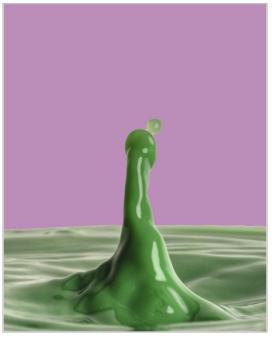

lped to thicken the liquid so that it would react stronger to the drip from the tap above, which was opened ever so slightly.

I took multiple shots of each colour mixture to try and capture the moment of impact. I like how there is variety between them as if they are high or low notes.











Camera: Nikon D5300 Lens: Nikon DX 140mm lens.

**Lighting:** Elinchrom DX Lite One flash with a Rotalux

Octa 100cm soft box

Shutter Speed: 1/250 Aperture: f/13

**ISO:** 320

#### Drip photography

In Photoshop I removed the backgrounds and placed a gradient behind the drip. I cut this out using the pen tool and then masked it. I then used Hue/Saturation to adjust the vibrancy of the colour and change it slightly.

After that, I used Curves to bump up

the highlights a little more.













#### Drip photography

I developed one of the drip photography outcomes some more to incorporate some abstract elements to it and create a different colour scheme. To do this I used Hue/Saturation, Camera Raw Filter, and added a Gradient Map.







I wanted to do another photoshoot with a model wearing headphones and reacting to music and sound. I started to play with compositions for an album cover design. I used Gradient Maps in Photoshop to turn the picture dark blue and add shading with Curves. I also added text to create a catch phrase to express more in depth on how music makes people feel.

Camera: Nikon D5300

Lens: Nikon DX 140mm lens.

**Lighting:** Elinchrom DX Lite One flash with a Rotalux Octa 100cm soft box

Shutter Speed: 1/150 Aperture:

f/11

**ISO: 1**000