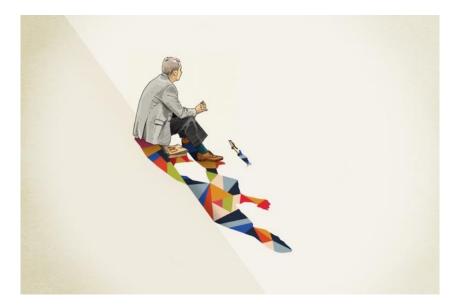

se**







For these pieces, I listened to three different songs by three different musicians and used acrylic paint to try to capture the sound in an abstract way, feeling the music and making movements and colour choices based on what I was hearing.

### Artist Research

#### Jason Ratliff

Ratliff's artwork contains ordinary people going about their daily lives. He uses abstract art elements for the shadows they case using shapes and a mix of different colors. I like how he joins shapes to form the shadows. For my response to this technique, I want to try to incorporate these shadows, but change the subject so that we see a person playing music or reacting to the music. I feel the fractal shadow effect could represent the sound of the music that the subject is interacting with.









### **Artist Response**

#### Jason Ratliff

audience.

For this piece I was focusing on how colors and shapes work together. I was also focusing on how the colorful shadows help to contrast the dance and the impression it makes. I decided that the subject should be a dancer and also be anonymous, to link into my

I wanted the background space to be empty so that the subject would pop in contrast to it.



#### Wav artwork

I wanted to explore sound and how sound is visualized. To do this, I recorded my voice reciting poetry, as I'm also interested in reading. I took screenshots of the waveforms my voice made. Then, I brought them into Photoshop and removed the background and removed the colour.

I also added a paper texture to give the impression of sheet music, using waveforms instead