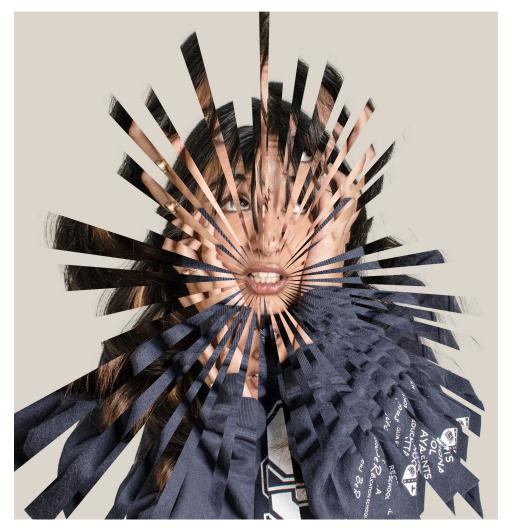

raphy

I developed one of the drip photography outcomes some more to incorporate some abstract elements to it and create a different colour scheme. To do this I used Hue/Saturation, Camera Raw Filter, and added a Gradient Map.







I wanted to do another photoshoot with a model wearing headphones and reacting to music and sound. I started to play with compositions for an album cover design. I used Gradient Maps in Photoshop to turn the picture dark blue and add shading with Curves. I also added text to create a catch phrase to express more in depth on how music makes people feel.

Camera: Nikon D5300

Lens: Nikon DX 140mm lens.

**Lighting:** Elinchrom DX Lite One flash with a Rotalux Octa 100cm soft box

Shutter Speed: 1/150 Aperture:

f/11

**ISO: 1**000



































I chose one strong reaction photo and removed the background. I added some contrast using Camera Raw Filter and then used Clipping Masks to expand areas of the subject. I used triangular shapes to connect with Jason Ratliff's work.















I used a similar technique on a second image where the subject is holding her hand up to her headphones as she listens to music. I used a Gradient Map to create more vibrant colour scheme, connecting with the drip photography.

#### Album cover design

I created a digital painting in Procreate that was influenced by Melissa McCracken's work but using similar colour schemes used in the drip photography and fractal portrait.

In Photoshop, I used the waveform shape to frame this and choose a warm background colour.





# Outcome



Vinyl album