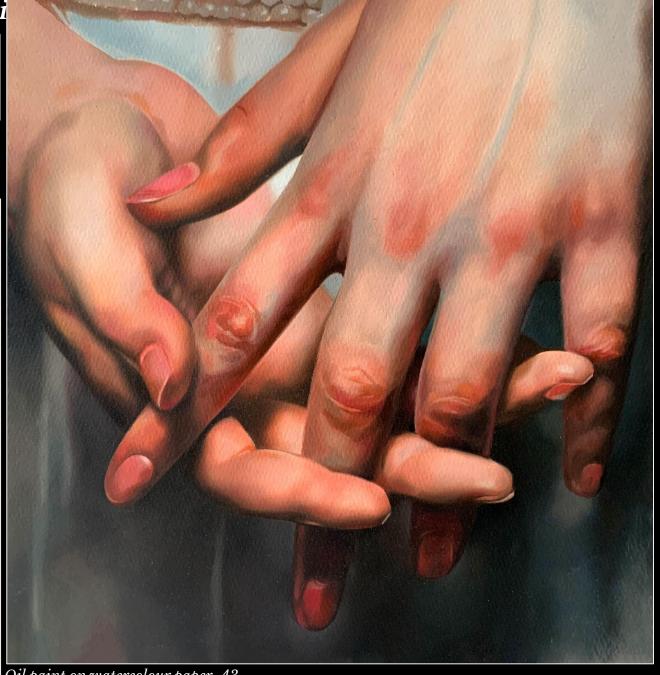

# International GCSE Art and Design

Fine Art
Component 1
Total mark = 67

|           | AO1<br>Develop                  | AO2<br>Refine                           | AO3<br>Record                           | AO4 Realise intentions                  |
|-----------|---------------------------------|-----------------------------------------|-----------------------------------------|-----------------------------------------|
| Mark      | 16                              | 17                                      | 17                                      | 17                                      |
| Mark band | Band 6 Just exceptional ability | Band 6<br>Mostly<br>exceptional ability | Band 6<br>Mostly<br>exceptional ability | Band 6<br>Mostly<br>exceptional ability |
|           |                                 |                                         | Total                                   | 67                                      |

### Mark band:

Mark band 6 – Exceptional ability

# Key word descriptors from the taxonomy:

Highly skilled, inspired, sophisticated, powerful

| Centre number: | Title:        | Candidate name:   |  |
|----------------|---------------|-------------------|--|
|                | Subject code: | Candidate number: |  |