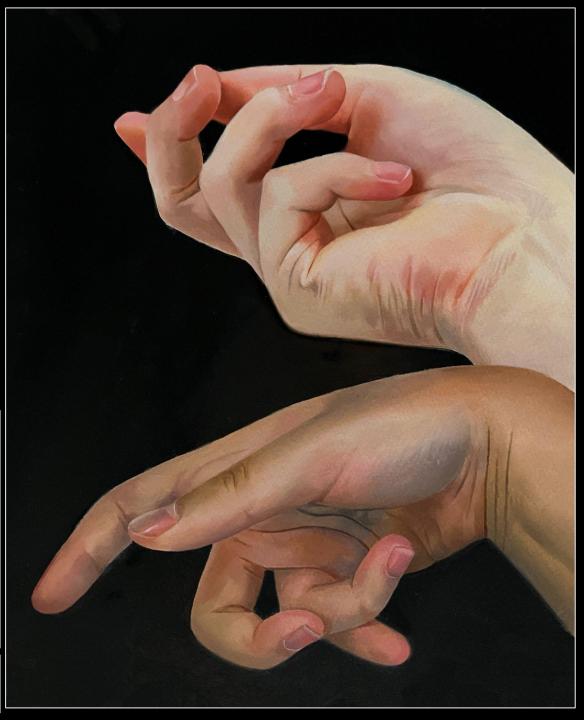

# International GCSE Art and Design

Fine Art
Component 1
Total mark = 67

|           | AO1<br>Develop                  | AO2<br>Refine                           | AO3<br>Record                           | AO4 Realise intentions                  |
|-----------|---------------------------------|-----------------------------------------|-----------------------------------------|-----------------------------------------|
| Mark      | 16                              | 17                                      | 17                                      | 17                                      |
| Mark band | Band 6 Just exceptional ability | Band 6<br>Mostly<br>exceptional ability | Band 6<br>Mostly<br>exceptional ability | Band 6<br>Mostly<br>exceptional ability |
|           |                                 |                                         | Total                                   | 67                                      |

### Mark band:

Mark band 6 – Exceptional ability

# Key word descriptors from the taxonomy:

Highly skilled, inspired, sophisticated, powerful

| Centre number: | Title:        | Candidate name:   |  |
|----------------|---------------|-------------------|--|
|                | Subject code: | Candidate number: |  |