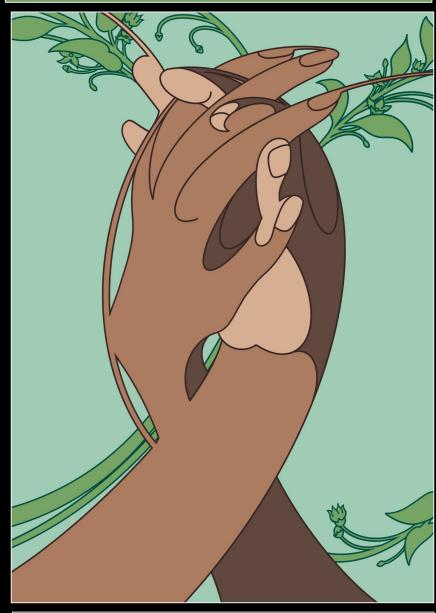

# International GCSE Art and Design

Fine Art
Component 1
Total mark = 67

|           | AO1<br>Develop                  | AO2<br>Refine                           | AO3<br>Record                           | AO4 Realise intentions                  |
|-----------|---------------------------------|-----------------------------------------|-----------------------------------------|-----------------------------------------|
| Mark      | 16                              | 17                                      | 17                                      | 17                                      |
| Mark band | Band 6 Just exceptional ability | Band 6<br>Mostly<br>exceptional ability | Band 6<br>Mostly<br>exceptional ability | Band 6<br>Mostly<br>exceptional ability |
|           |                                 |                                         | Total                                   | 67                                      |

### Mark band:

Mark band 6 – Exceptional ability

# Key word descriptors from the taxonomy:

Highly skilled, inspired, sophisticated, powerful

| Centre number: | Title:        | Candidate name:   |  |
|----------------|---------------|-------------------|--|
|                | Subject code: | Candidate number: |  |