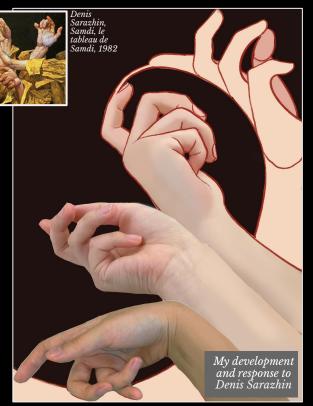

# International GCSE Art and Design

Fine Art
Component 1
Total mark = 67

|           | AO1<br>Develop                  | AO2<br>Refine                           | AO3<br>Record                           | AO4 Realise intentions                  |
|-----------|---------------------------------|-----------------------------------------|-----------------------------------------|-----------------------------------------|
| Mark      | 16                              | 17                                      | 17                                      | 17                                      |
| Mark band | Band 6 Just exceptional ability | Band 6<br>Mostly<br>exceptional ability | Band 6<br>Mostly<br>exceptional ability | Band 6<br>Mostly<br>exceptional ability |
|           |                                 |                                         | Total                                   | 67                                      |

### Mark band:

Mark band 6 – Exceptional ability

# Key word descriptors from the taxonomy:

Highly skilled, inspired, sophisticated, powerful

| Centre number: | Title:        | Candidate name:   |  |
|----------------|---------------|-------------------|--|
|                | Subject code: | Candidate number: |  |