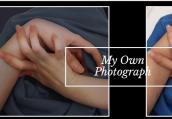

# International GCSE Art and Design

Fine Art
Component 1
Total mark = 67

|           | AO1<br>Develop                  | AO2<br>Refine                           | AO3<br>Record                           | AO4 Realise intentions                  |
|-----------|---------------------------------|-----------------------------------------|-----------------------------------------|-----------------------------------------|
| Mark      | 16                              | 17                                      | 17                                      | 17                                      |
| Mark band | Band 6 Just exceptional ability | Band 6<br>Mostly<br>exceptional ability | Band 6<br>Mostly<br>exceptional ability | Band 6<br>Mostly<br>exceptional ability |
|           |                                 |                                         | Total                                   | 67                                      |