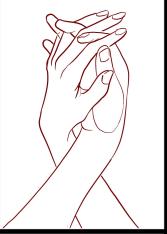

# International GCSE Art and Design

Fine Art
Component 1
Total mark = 67

|           | AO1<br>Develop                  | AO2<br>Refine                           | AO3<br>Record                           | AO4 Realise intentions                  |
|-----------|---------------------------------|-----------------------------------------|-----------------------------------------|-----------------------------------------|
| Mark      | 16                              | 17                                      | 17                                      | 17                                      |
| Mark band | Band 6 Just exceptional ability | Band 6<br>Mostly<br>exceptional ability | Band 6<br>Mostly<br>exceptional ability | Band 6<br>Mostly<br>exceptional ability |
|           |                                 |                                         | Total                                   | 67                                      |