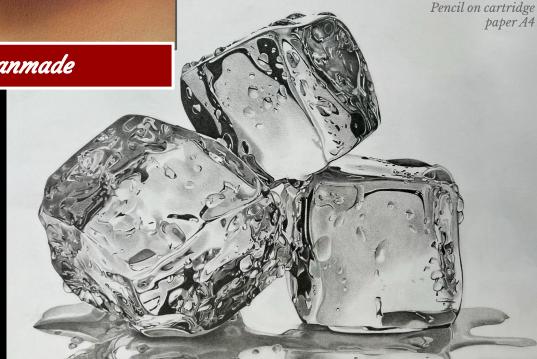

# International GCSE Art and Design

Fine Art
Component 1
Total mark = 67

|           | AO1<br>Develop                  | AO2<br>Refine                           | AO3<br>Record                           | AO4 Realise intentions                  |
|-----------|---------------------------------|-----------------------------------------|-----------------------------------------|-----------------------------------------|
| Mark      | 16                              | 17                                      | 17                                      | 17                                      |
| Mark band | Band 6 Just exceptional ability | Band 6<br>Mostly<br>exceptional ability | Band 6<br>Mostly<br>exceptional ability | Band 6<br>Mostly<br>exceptional ability |
|           |                                 |                                         | Total                                   | 67                                      |

### Mark band:

Mark band 6 – Exceptional ability

# Key word descriptors from the taxonomy:

Highly skilled, inspired, sophisticated, powerful

| Centre number: | Title:        | Candidate name:   |  |
|----------------|---------------|-------------------|--|
|                | Subject code: | Candidate number: |  |