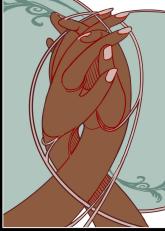

# International GCSE Art and Design

Fine Art
Component 1
Total mark = 67

|           | AO1<br>Develop                  | AO2<br>Refine                           | AO3<br>Record                           | AO4 Realise intentions                  |
|-----------|---------------------------------|-----------------------------------------|-----------------------------------------|-----------------------------------------|
| Mark      | 16                              | 17                                      | 17                                      | 17                                      |
| Mark band | Band 6 Just exceptional ability | Band 6<br>Mostly<br>exceptional ability | Band 6<br>Mostly<br>exceptional ability | Band 6<br>Mostly<br>exceptional ability |
|           |                                 |                                         | Total                                   | 67                                      |