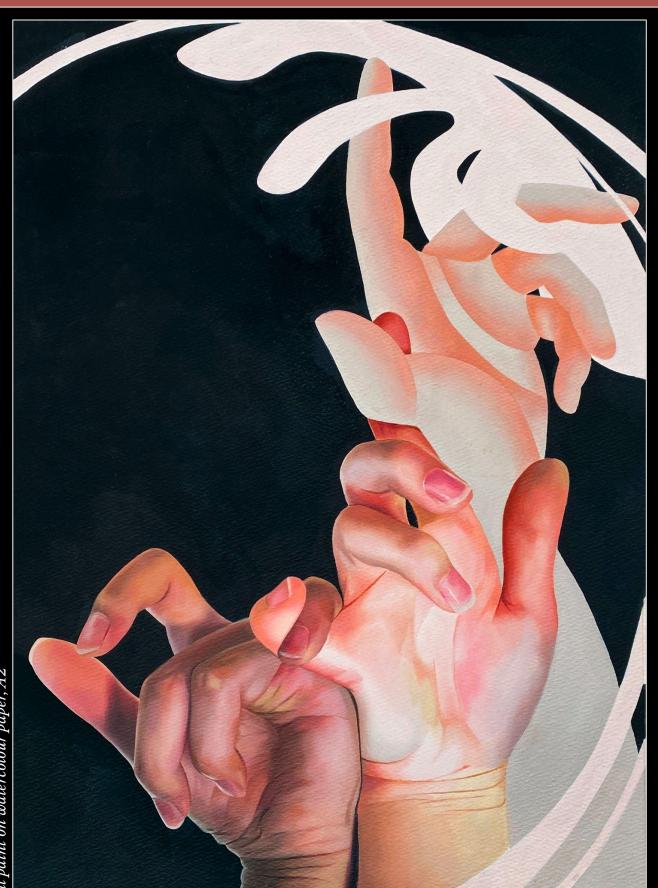

# International GCSE Art and Design

Fine Art
Component 1
Total mark = 67

|           | AO1<br>Develop                  | AO2<br>Refine                           | AO3<br>Record                           | AO4 Realise intentions                  |
|-----------|---------------------------------|-----------------------------------------|-----------------------------------------|-----------------------------------------|
| Mark      | 16                              | 17                                      | 17                                      | 17                                      |
| Mark band | Band 6 Just exceptional ability | Band 6<br>Mostly<br>exceptional ability | Band 6<br>Mostly<br>exceptional ability | Band 6<br>Mostly<br>exceptional ability |
|           |                                 |                                         | Total                                   | 67                                      |

### Mark band:

Mark band 6 – Exceptional ability

# Key word descriptors from the taxonomy:

Highly skilled, inspired, sophisticated, powerful

| Centre number: | Title:        | Candidate name:   |  |
|----------------|---------------|-------------------|--|
|                | Subject code: | Candidate number: |  |