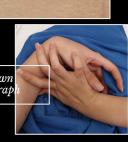

# International GCSE Art and Design

Fine Art
Component 1
Total mark = 67

|           | AO1<br>Develop                  | AO2<br>Refine                           | AO3<br>Record                           | AO4 Realise intentions                  |
|-----------|---------------------------------|-----------------------------------------|-----------------------------------------|-----------------------------------------|
| Mark      | 16                              | 17                                      | 17                                      | 17                                      |
| Mark band | Band 6 Just exceptional ability | Band 6<br>Mostly<br>exceptional ability | Band 6<br>Mostly<br>exceptional ability | Band 6<br>Mostly<br>exceptional ability |
|           |                                 |                                         | Total                                   | 67                                      |