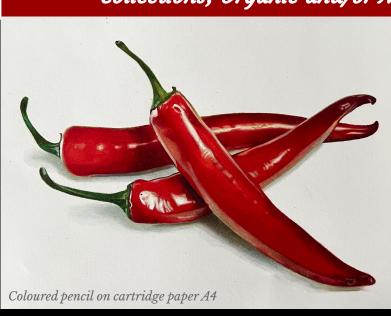

# International GCSE Art and Design

Fine Art
Component 1
Total mark = 67

|           | AO1<br>Develop                  | AO2<br>Refine                           | AO3<br>Record                           | AO4 Realise intentions                  |
|-----------|---------------------------------|-----------------------------------------|-----------------------------------------|-----------------------------------------|
| Mark      | 16                              | 17                                      | 17                                      | 17                                      |
| Mark band | Band 6 Just exceptional ability | Band 6<br>Mostly<br>exceptional ability | Band 6<br>Mostly<br>exceptional ability | Band 6<br>Mostly<br>exceptional ability |
|           |                                 |                                         | Total                                   | 67                                      |

### Mark band:

Mark band 6 – Exceptional ability

# Key word descriptors from the taxonomy:

Highly skilled, inspired, sophisticated, powerful

| Centre number: | Title:        | Candidate name:   |  |
|----------------|---------------|-------------------|--|
|                | Subject code: | Candidate number: |  |