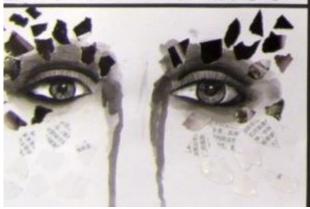

#### Research sheet two

Magniffe 3 o could of Servastive their. He is good at using the wheer measure to have parts of harmon braides. I can found of his latery this and leaves to I parts the pechanism to diligious the measure to diligious the measure when hade people's forc. After I are paper to create a diagram and post braid-passed with his rate to present diagram parts and their head could be a braid-passed with his create.