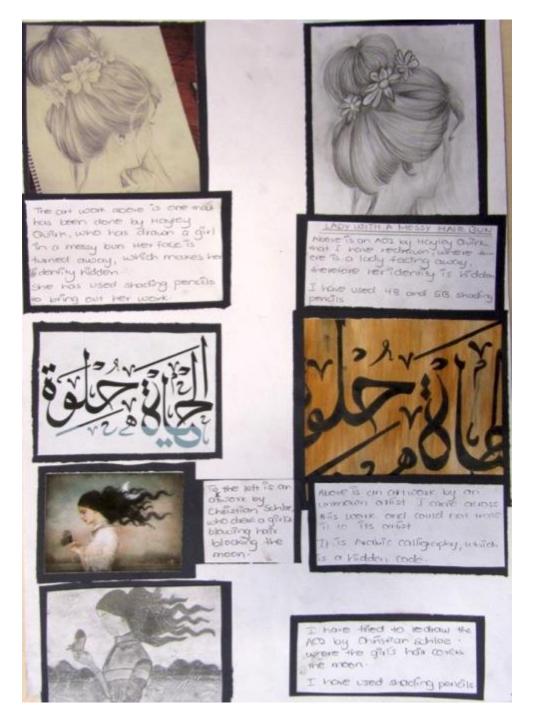

#### Research sheet one

Aliver is a hot offerman has been concerned by passing clouds, therefore its relation from view

have used corourpenals

The girl opene has her fore families buried in her knees. Therefore her totentially to state buried to string out states for her government to string out states for her government to strong the surrection of primes to strong the Surrection of primes to strong the Surrection of the string out of the surrection of the

The Girl above has per face contact by half and her eyes are placed so well also ream view I have used shacling period to bring our visual recurs

The girl about is the same, however I have tried to develop the Tolera by partition in paints to develop the artistance paints to develop the artistance interest interest.

e bay I have diagon a person of sign souling a sign souling less a sign souling used 48 and 18 mails to account to

The letter above has been smudged by 10 K and has been trumpled up the red the message is hidden I have deed upheransour policie to the and alexand the message in and alexand the message and alexand

Above its an Arabic scriptive that has been bound up, there fore the words are incompling and indeed to the control of the con

The warran alone is are use is taking away and has been overed by a common is so her liberation is writing in I have used a pen that skeding lengths.