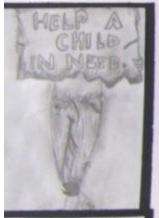

e bay I have diagon a person of sign souling a sign souling less a sign souling used 48 and 18 mails to account to

The letter above has been smudged by 10 K and has been trumpled up the red the message is hidden I have deed upheransour policie to the and alexand the message in and alexand the message and alexand