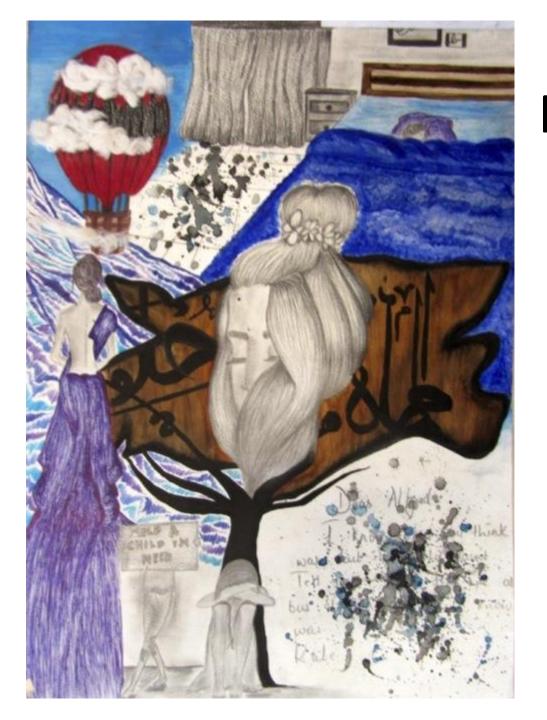

#### Above to an Aos Ta which I In the cibble ACS, I have combin have wed to combine the ed an Act of the top offs with the holl covering her face, but I have used port of heliv to form a bun, which is an App. have used shading pendis-About 15 am AO2 To which I have Above Ts on AOS, where I have tified to compline an Apiz of prability wied to combine two or my computes and an Aas of the ADI'S BUT INSPECT OF PINCING THE lacky to the contan close tree behind the girl. The decrease to replace it with the not all I vove used a bjue pen, shooling penalls and undercolour points