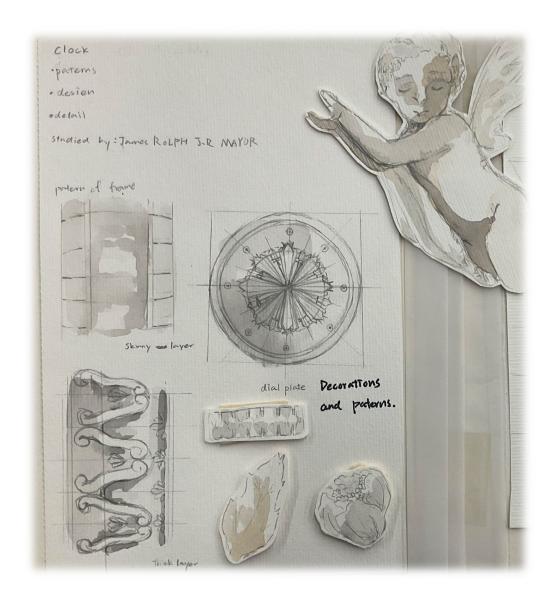

of all things including people nature and technology or also fashion.

## For example:



#### Why I chose this topic?

I chose time for my topic is when I thought of the decompose in the art room, a pile of buttercups were turning into brown with a stinky smell which was kind of interesting to me.

So when I thought about the topic, I found that time was a pretty good idea, it is big so I can combine many ideas and things together. The diversity in this topic also can let me try different tools and materials.

## SKETCHBOOK

This is a denote of different features of light in different time during one day. Looking from the view of color, shape and direction.

I chose three time points which is early morning in figure 1, normal daytime in figure 2 and dawn in figure 3.





## SKETCHBOOK



This page shows the practice in using water color and the designs in old stuff such as poles of buildings clock plates, sculptures and old cars.

The meaning in practicing these things can learn a little bit of the fashion in the past, knowing the difference in between past and now.

There is a point that I found that in a period of time of the western countries most building built for royal have tuns of sculpturing such as angels, stars, vines and fruit.



#### RESEARCH OF ARTIST

For the feature of the use of Technique.

Jackson Rollock is an artist which works on abstract art, his art works are mainly created according to his emotions, after he lost his wife his art work became like this. He used a technique of splashing paint in jars, pens and running around the art piece while spla