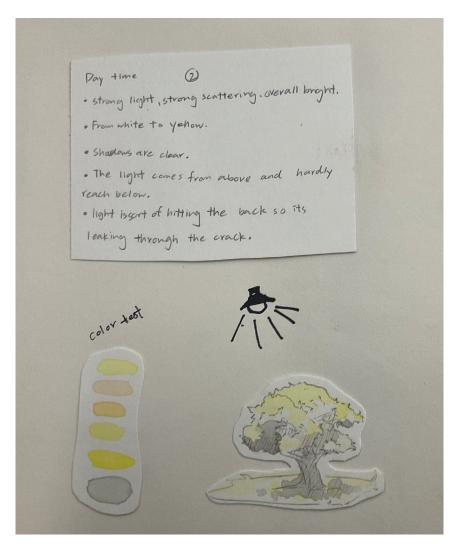

nge in appearance of all things including people nature and technology or also fashion.

## For example:



#### Why I chose this topic?

I chose time for my topic is when I thought of the decompose in the art room, a pile of buttercups were turning into brown with a stinky smell which was kind of interesting to me.

So when I thought about the topic, I found that time was a pretty good idea, it is big so I can combine many ideas and things together. The diversity in this topic also can let me try different tools and materials.

## SKETCHBOOK

This is a denote of different features of light in different time during one day. Looking from the view of color, shape and direction.

I chose three time points which is early morning in figure 1, normal daytime in figure 2 and dawn in figure 3.





## SKETCHBOOK



This page shows the practice in using water color and the designs in old stuff such as poles of buildings clock plates, sculptures and old cars.

The meaning in practicing these things can learn a little bit of the fashion in the past, knowing the difference in between past and now.

There is a point that I found that in a period of time of the western countries most building built for royal have tuns of sculpturing such as angels, stars, vines and fruit.



#### RESEARCH OF ARTIST

For the feature of the use of Technique.

Jackson Rollock is an artist which works on abstract art, his art works are mainly created according to his emotions, after he lost his wife his art work became like this. He used a technique of splashing paint in jars, pens and running around the art