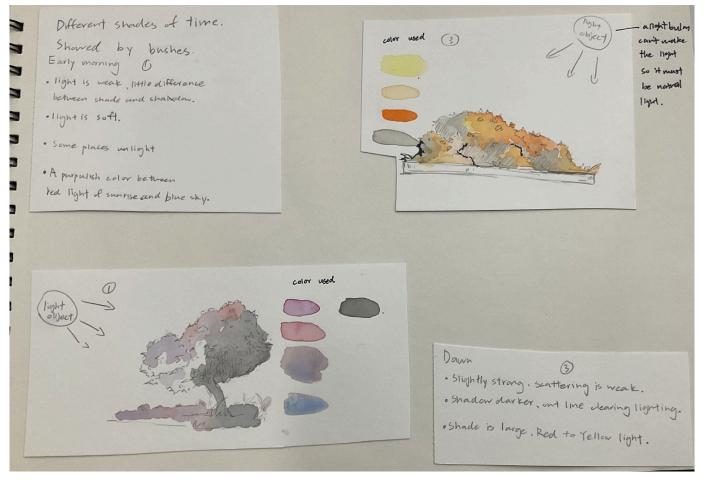

hange in appearance of all things including people nature and technology or also fashion.

## For example:



#### Why I chose this topic?

I chose time for my topic is when I thought of the decompose in the art room, a pile of buttercups were turning into brown with a stinky smell which was kind of interesting to me.

So when I thought about the topic, I found that time was a pretty good idea, it is big so I can combine many ideas and things together. The diversity in this topic also can let me try different tools and materials.

## SKETCHBOOK

This is a denote of different features of light in different time during one day. Looking from the view of color, shape and direction.

I chose three time points which is early morning in figure 1, normal daytime in figure 2 and dawn in figure 3.





## SKETCHBOOK



This page shows the practice in using water color and the designs in old stuff such as poles of buildings clock plates, sculptures and old cars.

The meaning in practicing these things can learn a little bit of the fashion in the past, knowing the difference in between past and now.

There is a point that I found that in a period of time of the western countries most building built for royal have tuns of sculpturing such as angels, stars, vines and fruit.



#### RESEARCH OF ARTIST

For the feature of the use of Technique.

Jackson Rollock is an artist which works on abstract art, his art works are mainly created according to his emotions, after he lost his wife his art work became like this. He used a technique of splashing paint in jars, pens and running around the a