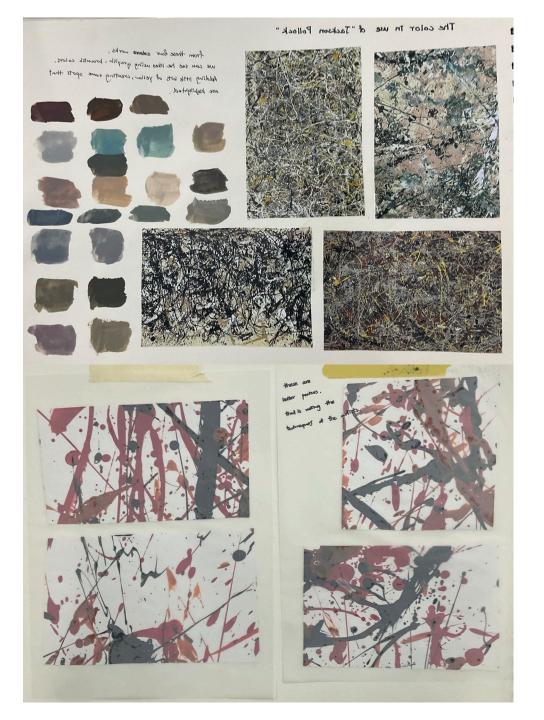

e shows the practice in using water color and the designs in old stuff such as poles of buildings clock plates, sculptures and old cars.

The meaning in practicing these things can learn a little bit of the fashion in the past, knowing the difference in between past and now.

There is a point that I found that in a period of time of the western countries most building built for royal have tuns of sculpturing such as angels, stars, vines and fruit.



#### RESEARCH OF ARTIST

For the feature of the use of Technique.

Jackson Rollock is an artist which works on abstract art, his art works are mainly created according to his emotions, after he lost his wife his art work became like this. He used a technique of splashing paint in jars, pens and running around the art piece while splashing.





# LINO PRINT

experimenting how to create art works in different ways.

The printing is used on different types of material to see different effects.

The one on top is on news paper which has a crumbled effect.

The second picture on the bottom is a mixed printing oil and printed on plastic wrapper and tape, which shows the print with tape works better than wrapper. On the bottom photo I also tried another print with leaf but when the leaf pass by time the color gets darker and the print becomes more and more less visible.





using ink to make shapes with

· leafes

These are the shapes of the lino print.