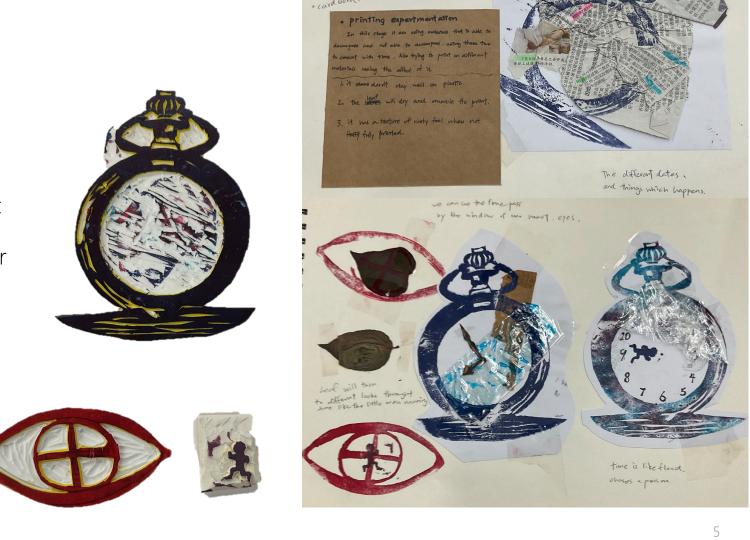

ck is an artist which works on abstract art, his art works are mainly created according to his emotions, after he lost his wife his art work became like this. He used a technique of splashing paint in jars, pens and running around the art piece while splashing.





# LINO PRINT

experimenting how to create art works in different ways.

The printing is used on different types of material to see different effects.

The one on top is on news paper which has a crumbled effect.

The second picture on the bottom is a mixed printing oil and printed on plastic wrapper and tape, which shows the print with tape works better than wrapper. On the bottom photo I also tried another print with leaf but when the leaf pass by time the color gets darker and the print becomes more and more less visible.





using ink to make shapes with

· leafes

These are the shapes of the lino print.