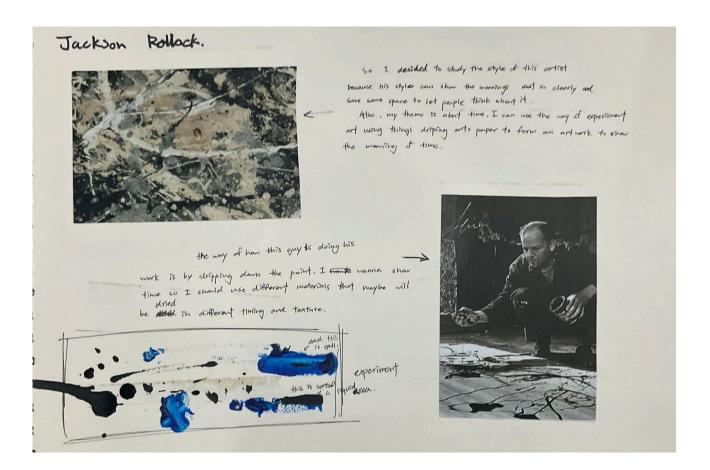

age shows the practice in using water color and the designs in old stuff such as poles of buildings clock plates, sculptures and old cars.

The meaning in practicing these things can learn a little bit of the fashion in the past, knowing the difference in between past and now.

There is a point that I found that in a period of time of the western countries most building built for royal have tuns of sculpturing such as angels, stars, vines and fruit.



#### RESEARCH OF ARTIST

For the feature of the use of Technique.

Jackson Rollock is an artist which works on abstract art, his art works are mainly created according to his emotions, after he lost his wife his art work became like this. He used a technique of splashing paint in jars, pens and running around the art piece while splashing.





# LINO PRINT

experimenting how to create art works in different ways.

The printing is used on different types of material to see different effects.

The one on top is on news paper which has a crumbled effect.

The second picture on the bottom is a mixed printing oil and printed on plastic wrapper and tape, which shows the print with tape works better than wrapper. On the bottom photo I also tried another print with leaf but when the leaf pass by time the color gets darker and the print becomes more and more less visible.





using ink to make shapes with

· leafes

These are the shapes of the lino print.