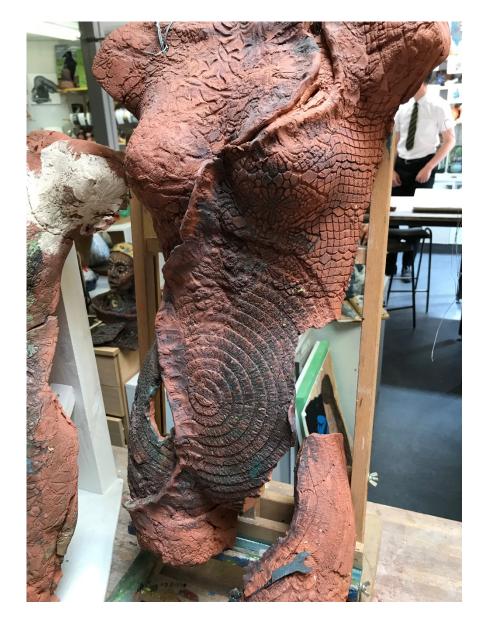

## **Examiner comments:**

- The candidate begins their investigations through exploring ideas through integrated annotation on layered surfaces.
- Ideas are explored through a convincing process of experimentation and review of modelling and construction techniques.
- There is a focus on mark making that is supported by a confident and assured understanding and application of printmaking techniques.
- Connections are made with relevant artists that shape the development of ideas.
- Ceramic techniques including handbuilding and surface decoration are developed and refined to support the candidate in realising their visual intentions.
- The candidate uses the period of sustained focus to create an ambitious, large scale torso showing elements of risk-taking.