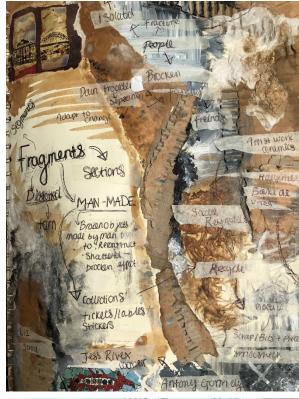

## **Examiner comments:**

- The candidate begins their investigations through exploring ideas through integrated annotation on layered surfaces.
- Ideas are explored through a convincing process of experimentation and review of modelling and construction techniques.
- There is a focus on mark making that is supported by a confident and assured understanding and application of printmaking techniques.
- Connections are made with relevant artists that shape the development of ideas.
- Ceramic techniques including handbuilding and surface decoration are developed and refined to support the candidate in realising their visual intentions.
- The candidate uses the period of sustained focus to create an ambitious, large scale torso showing elements of risk-taking.