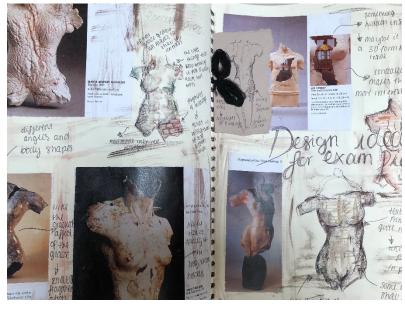

## **Examiner comments:**

- The candidate begins their investigations through exploring ideas through integrated annotation on layered surfaces.
- Ideas are explored through a convincing process of experimentation and review of modelling and construction techniques.
- There is a focus on mark making that is supported by a confident and assured understanding and application of printmaking techniques.
- Connections are made with relevant artists that shape the development of ideas.
- Ceramic techniques including handbuilding and surface decoration are developed and refined to support the candidate in realising their visual intentions.
- The candidate uses the period of sustained focus to create an ambitious, large scale torso showing elements of risk-taking.