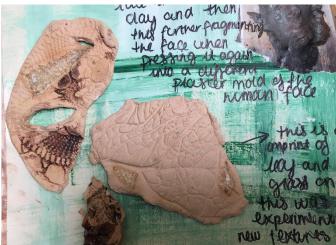

## **Examiner comments:**

- The candidate begins their investigations through exploring ideas through integrated annotation on layered surfaces.
- Ideas are explored through a convincing process of experimentation and review of modelling and construction techniques.
- There is a focus on mark making that is supported by a confident and assured understanding and application of printmaking techniques.
- Connections are made with relevant artists that shape the development of ideas.
- Ceramic techniques including handbuilding and surface decoration are developed and refined to support the candidate in realising their visual intentions.
- The candidate uses the period of sustained focus to create an ambitious, large scale torso showing elements of risk-taking.