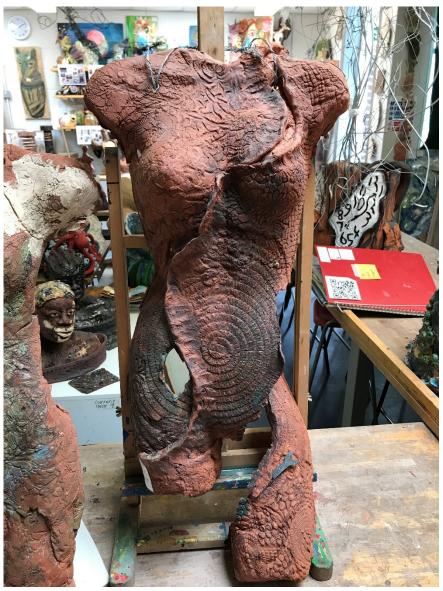

## **Examiner comments:**

- The candidate begins their investigations through exploring ideas through integrated annotation on layered surfaces.
- Ideas are explored through a convincing process of experimentation and review of modelling and construction techniques.
- There is a focus on mark making that is supported by a confident and assured understanding and application of printmaking techniques.
- Connections are made with relevant artists that shape the development of ideas.
- Ceramic techniques including handbuilding and surface decoration are developed and refined to support the candidate in realising their visual intentions.
- The candidate uses the period of sustained focus to create an ambitious, large scale torso showing elements of risk-taking.