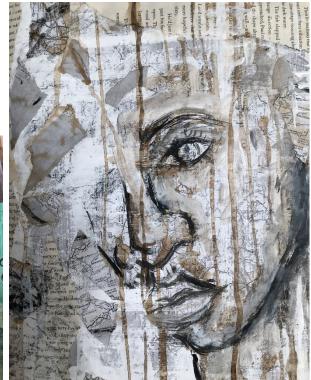

## **Examiner comments:**

- The candidate begins their investigations through exploring ideas through integrated annotation on layered surfaces.
- Ideas are explored through a convincing process of experimentation and review of modelling and construction techniques.
- There is a focus on mark making that is supported by a confident and assured understanding and application of printmaking techniques.
- Connections are made with relevant artists that shape the development of ideas.
- Ceramic techniques including handbuilding and surface decoration are developed and refined to support the candidate in realising their visual intentions.
- The candidate uses the period of sustained focus to create an ambitious, large scale torso showing elements of risk-taking.