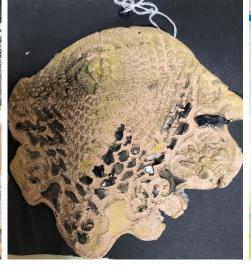

## **Examiner comments:**

- The candidate begins their investigations through exploring ideas through integrated annotation on layered surfaces.
- Ideas are explored through a convincing process of experimentation and review of modelling and construction techniques.
- There is a focus on mark making that is supported by a confident and assured understanding and application of printmaking techniques.
- Connections are made with relevant artists that shape the development of ideas.
- Ceramic techniques including handbuilding and surface decoration are developed and refined to support the candidate in realising their visual intentions.
- The candidate uses the period of sustained focus to create an ambitious, large scale torso showing elements of risk-taking.