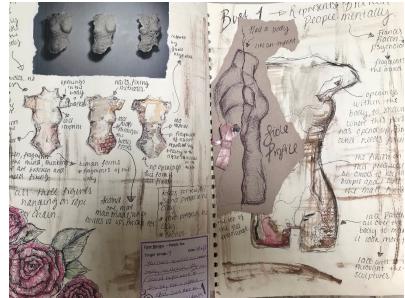

## **Examiner comments:**

- The candidate begins their investigations through exploring ideas through integrated annotation on layered surfaces.
- Ideas are explored through a convincing process of experimentation and review of modelling and construction techniques.
- There is a focus on mark making that is supported by a confident and assured understanding and application of printmaking techniques.
- Connections are made with relevant artists that shape the development of ideas.
- Ceramic techniques including handbuilding and surface decoration are developed and refined to support the candidate in realising their visual intentions.
- The candidate uses the period of sustained focus to create an ambitious, large scale torso showing elements of risk-taking.