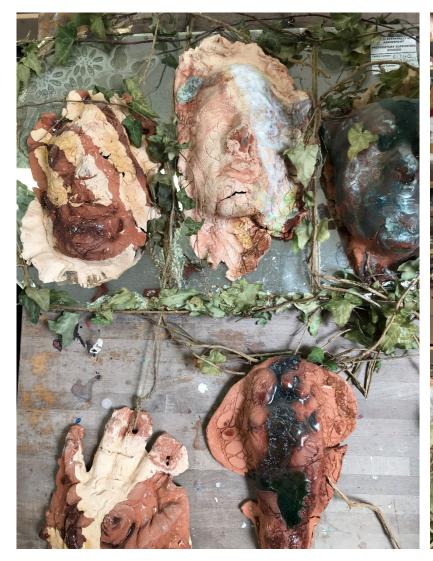

## **Examiner comments:**

- The candidate begins their investigations through exploring ideas through integrated annotation on layered surfaces.
- Ideas are explored through a convincing process of experimentation and review of modelling and construction techniques.
- There is a focus on mark making that is supported by a confident and assured understanding and application of printmaking techniques.
- Connections are made with relevant artists that shape the development of ideas.
- Ceramic techniques including handbuilding and surface decoration are developed and refined to support the candidate in realising their visual intentions.
- The candidate uses the period of sustained focus to create an ambitious, large scale torso showing elements of risk-taking.