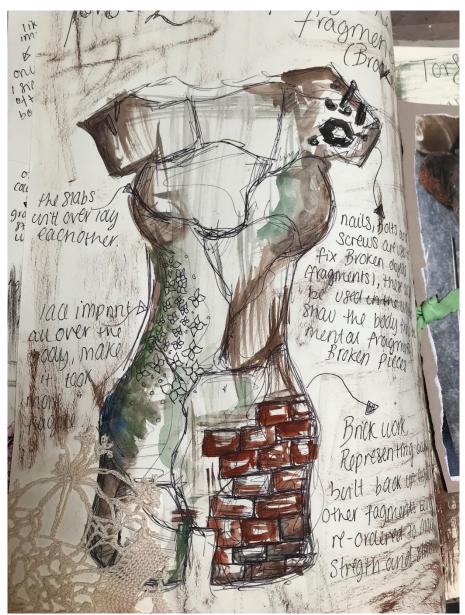

## **Examiner comments:**

- The candidate begins their investigations through exploring ideas through integrated annotation on layered surfaces.
- Ideas are explored through a convincing process of experimentation and review of modelling and construction techniques.
- There is a focus on mark making that is supported by a confident and assured understanding and application of printmaking techniques.
- Connections are made with relevant artists that shape the development of ideas.
- Ceramic techniques including handbuilding and surface decoration are developed and refined to support the candidate in realising their visual intentions.
- The candidate uses the period of sustained focus to create an ambitious, large scale torso showing elements of risk-taking.