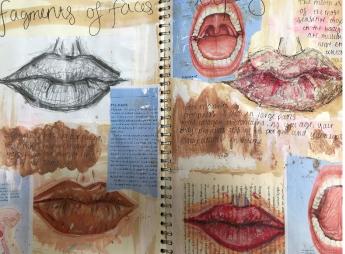

## **Examiner comments:**

- The candidate begins their investigations through exploring ideas through integrated annotation on layered surfaces.
- Ideas are explored through a convincing process of experimentation and review of modelling and construction techniques.
- There is a focus on mark making that is supported by a confident and assured understanding and application of printmaking techniques.
- Connections are made with relevant artists that shape the development of ideas.
- Ceramic techniques including handbuilding and surface decoration are developed and refined to support the candidate in realising their visual intentions.
- The candidate uses the period of sustained focus to create an ambitious, large scale torso showing elements of risk-taking.