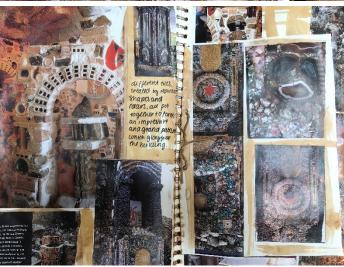

## **Examiner comments:**

- The candidate begins their investigations through exploring ideas through integrated annotation on layered surfaces.
- Ideas are explored through a convincing process of experimentation and review of modelling and construction techniques.
- There is a focus on mark making that is supported by a confident and assured understanding and application of printmaking techniques.
- Connections are made with relevant artists that shape the development of ideas.
- Ceramic techniques including handbuilding and surface decoration are developed and refined to support the candidate in realising their visual intentions.
- The candidate uses the period of sustained focus to create an ambitious, large scale torso showing elements of risk-taking.