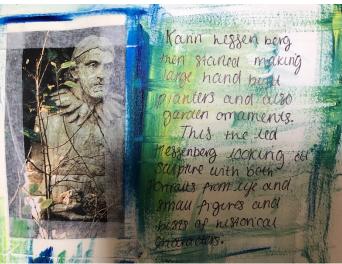

## **Examiner comments:**

- The candidate begins their investigations through exploring ideas through integrated annotation on layered surfaces.
- Ideas are explored through a convincing process of experimentation and review of modelling and construction techniques.
- There is a focus on mark making that is supported by a confident and assured understanding and application of printmaking techniques.
- Connections are made with relevant artists that shape the development of ideas.
- Ceramic techniques including handbuilding and surface decoration are developed and refined to support the candidate in realising their visual intentions.
- The candidate uses the period of sustained focus to create an ambitious, large scale torso showing elements of risk-taking.