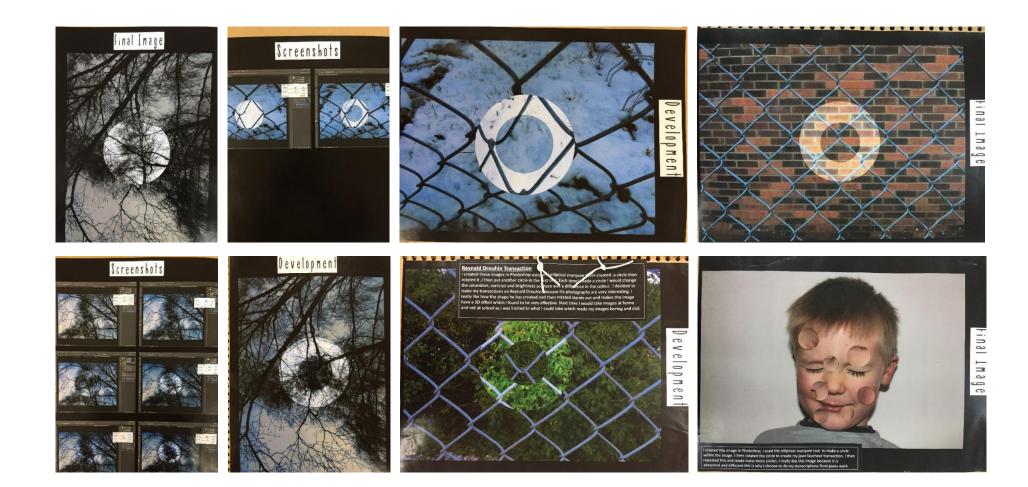

## Comments:

• Knowledge, understanding and skills are secure and cohesive throughout.

• There is evidence of competent and consistent ability to select and experiment with photographic media, materials, techniques and processes relevant to personal intentions.

• Annotation was generally reflective and demonstrated a critical understanding of the context of own ideas and the sources that informed them.

• The informed and cohesive realisation demonstrates understanding of visual language through the competent and consistent application of formal elements.