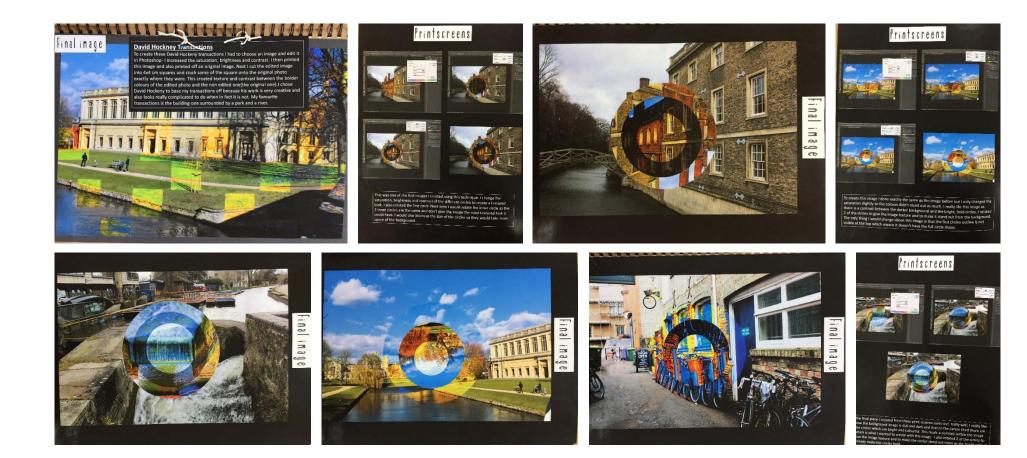

## Comments:

• Knowledge, understanding and skills are secure and cohesive throughout.

• There is evidence of competent and consistent ability to select and experiment with photographic media, materials, techniques and processes relevant to personal intentions.

• Annotation was generally reflective and demonstrated a critical understanding of the context of own ideas and the sources that informed them.

• The informed and cohesive realisation demonstrates understanding of visual language through the competent and consistent application of formal elements.