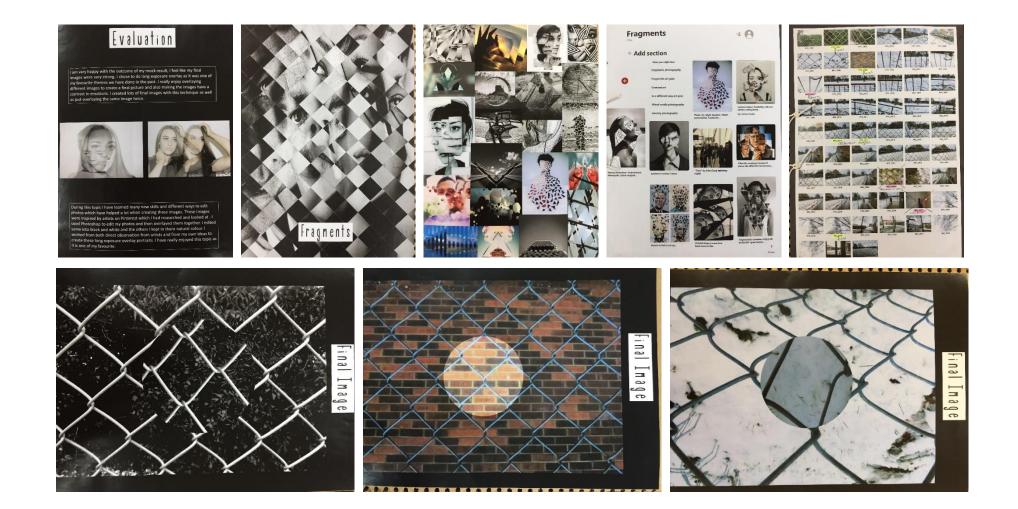

## Comments:

• Knowledge, understanding and skills are secure and cohesive throughout.

• There is evidence of competent and consistent ability to select and experiment with photographic media, materials, techniques and processes relevant to personal intentions.

• Annotation was generally reflective and demonstrated a critical understanding of the context of own ideas and the sources that informed them.

• The informed and cohesive realisation demonstrates understanding of visual language through the competent and consistent application of formal elements.