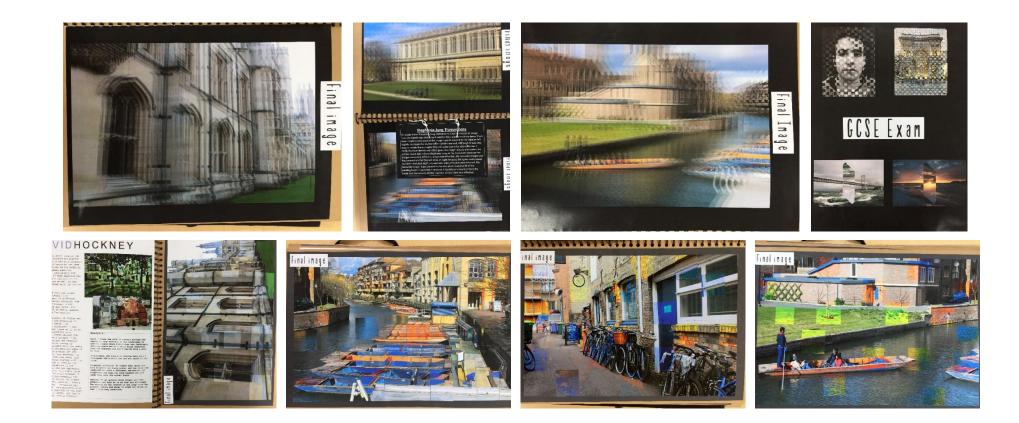

## Comments:

• Knowledge, understanding and skills are secure and cohesive throughout.

• There is evidence of competent and consistent ability to select and experiment with photographic media, materials, techniques and processes relevant to personal intentions.

• Annotation was generally reflective and demonstrated a critical understanding of the context of own ideas and the sources that informed them.

• The informed and cohesive realisation demonstrates understanding of visual language through the competent and consistent application of formal elements.