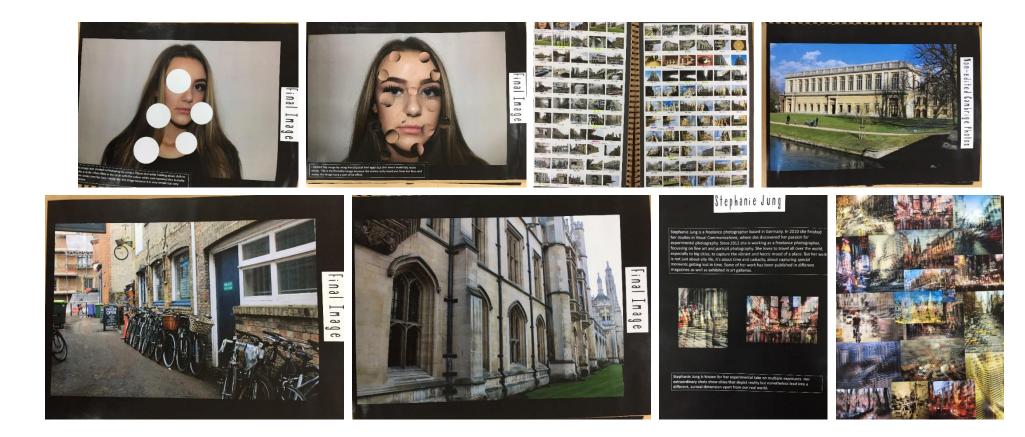

## Comments:

• Knowledge, understanding and skills are secure and cohesive throughout.

• There is evidence of competent and consistent ability to select and experiment with photographic media, materials, techniques and processes relevant to personal intentions.

• Annotation was generally reflective and demonstrated a critical understanding of the context of own ideas and the sources that informed them.

• The informed and cohesive realisation demonstrates understanding of visual language through the competent and consistent application of formal elements.