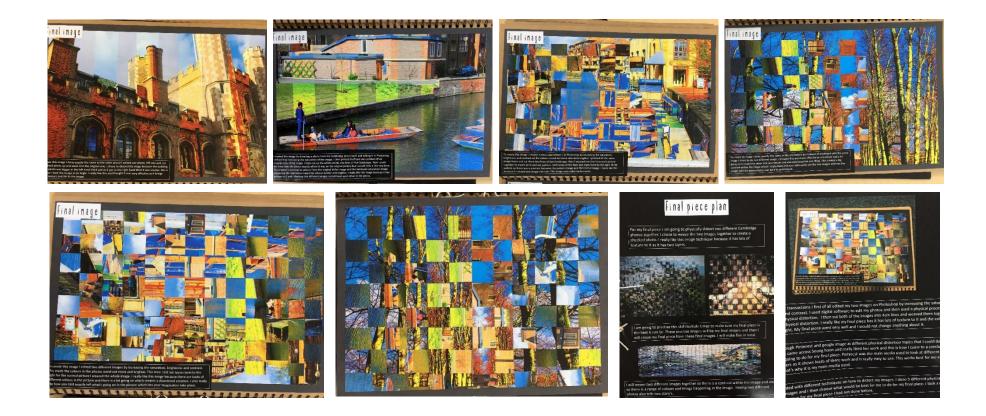

## Comments:

• Knowledge, understanding and skills are secure and cohesive throughout.

• There is evidence of competent and consistent ability to select and experiment with photographic media, materials, techniques and processes relevant to personal intentions.

• Annotation was generally reflective and demonstrated a critical understanding of the context of own ideas and the sources that informed them.

• The informed and cohesive realisation demonstrates understanding of visual language through the competent and consistent application of formal elements.