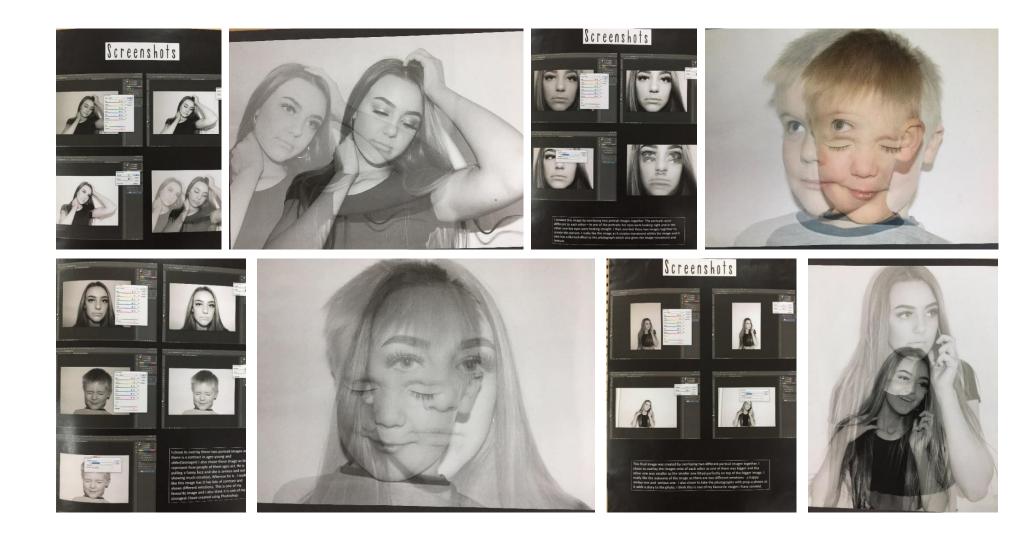

## Comments:

• Knowledge, understanding and skills are secure and cohesive throughout.

• There is evidence of competent and consistent ability to select and experiment with photographic media, materials, techniques and processes relevant to personal intentions.

• Annotation was generally reflective and demonstrated a critical understanding of the context of own ideas and the sources that informed them.

• The informed and cohesive realisation demonstrates understanding of visual language through the competent and consistent application of formal elements.