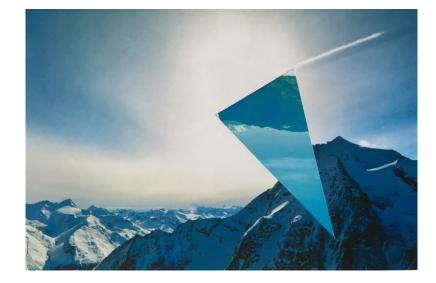

two images blending

very distanted

Robert interest

0

long convas

-

-

Standard mark = 41

-

-

-

-

-

-

.

more. In the imagenes, they are two calculing

about here they are not controlled before. It could be support that have been over retrieved destruc-pliers in reflection of the second reflection in reflection and the part to control that on a could a first complex that on a could be the second of the first and the second of the first first of counterface of the hom-time of the second of the first the e is counted by a Check-