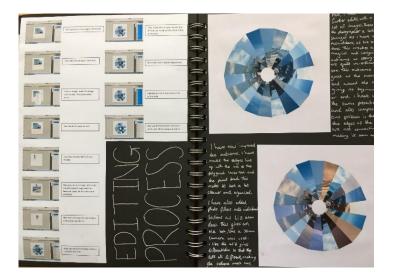

| AO3 | AO4 | Total |
|-----|-----|-----|-----|-------|
| 10  | 11  | 10  | 10  | 41    |







ins of each. Unce the pied, it creats the

two images blending

very distanted

Robert interest

0

long convas

-

-

Standard mark = 41

-

-

-

-

-

-

.

more. In the imagenes, they are two calculing

about here they are not controlled before. It could be support that have been over retrieved destruc-pliers in reflection of the second reflection in reflection and the part to control that on a could a first complex that on a could be the second of the first and the second of the first first of counterface of the hom-time of the second of the first the e is counted by a Check-

Iris master to it has a Clark-



The link to the there of beginning/End is through the fact the circle doest







## Standard mark 41

## Informed Purposeful Skillful

| A01 | AO2 | AO3 | AO4 | Total |
|-----|-----|-----|-----|-------|
| 10  | 11  | 10  | 10  | 41    |