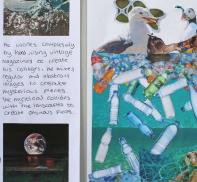

nd reflects the integration of contextual sources.
- Ideas are refined through experimentation and exploration which embraces a range of graphic and typographical techniques.
- There is a competent and consistent ability to record observations and insights through hand drawn, cut out and printed letterforms and illustrations.
- Annotation is often descriptive but adds to the overall development of ideas.
- The candidate has realised their intentions through a purposeful and thoughtful personal response.









#### Jesse reece

Jesse is a self-taught collage artist living in Seattle who has complex mitrore tations within his work of the mundane and whinsical Facers of life.



I like his work as it is abstract and shows a deeper meaning through the contrasting ideas of the old and new.