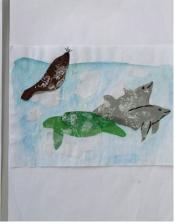

#### **Examiner comments:**

- The development of ideas is thoughtful throughout and reflects the integration of contextual sources.
- Ideas are refined through experimentation and exploration which embraces a range of graphic and typographical techniques.
- There is a competent and consistent ability to record observations and insights through hand drawn, cut out and printed letterforms and illustrations.
- Annotation is often descriptive but adds to the overall development of ideas.
- The candidate has realised their intentions through a purposeful and thoughtful personal response.