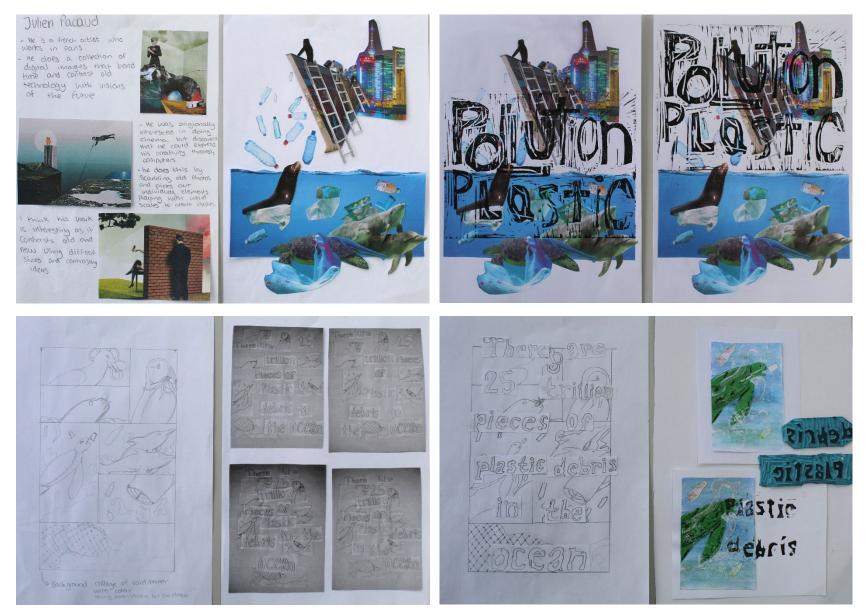

#### **Examiner comments:**

- The development of ideas is thoughtful throughout and reflects the integration of contextual sources.
- Ideas are refined through experimentation and exploration which embraces a range of graphic and typographical techniques.
- There is a competent and consistent ability to record observations and insights through hand drawn, cut out and printed letterforms and illustrations.
- Annotation is often descriptive but adds to the overall development of ideas.
- The candidate has realised their intentions through a purposeful and thoughtful personal response.

#### Jesse reece

Jesse is a self-taught collage artist living in Seattle who has complex mitrore tations within his work of the mundane and whinsical Facers of life.

I like his work as it is abstract and shows a deeper meaning through the contrasting ideas of the old and new.