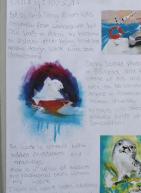

#### **Examiner comments:**

- The development of ideas is thoughtful throughout and reflects the integration of contextual sources.
- Ideas are refined through experimentation and exploration which embraces a range of graphic and typographical techniques.
- There is a competent and consistent ability to record observations and insights through hand drawn, cut out and printed letterforms and illustrations.
- Annotation is often descriptive but adds to the overall development of ideas.
- The candidate has realised their intentions through a purposeful and thoughtful personal response.