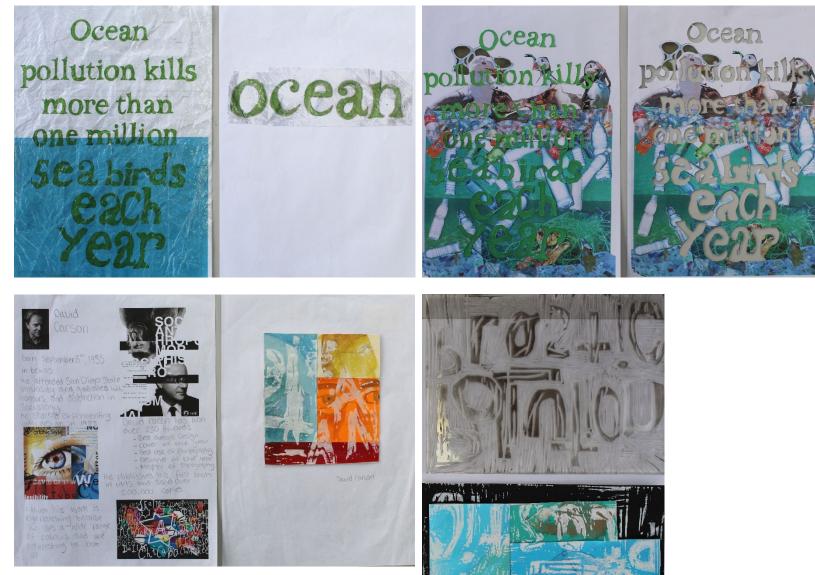

#### **Examiner comments:**

- The development of ideas is thoughtful throughout and reflects the integration of contextual sources.
- Ideas are refined through experimentation and exploration which embraces a range of graphic and typographical techniques.
- There is a competent and consistent ability to record observations and insights through hand drawn, cut out and printed letterforms and illustrations.
- Annotation is often descriptive but adds to the overall development of ideas.
- The candidate has realised their intentions through a purposeful and thoughtful personal response.