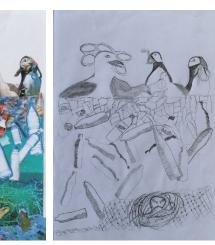

#### **Examiner comments:**

- The development of ideas is thoughtful throughout and reflects the integration of contextual sources.
- Ideas are refined through experimentation and exploration which embraces a range of graphic and typographical techniques.
- There is a competent and consistent ability to record observations and insights through hand drawn, cut out and printed letterforms and illustrations.
- Annotation is often descriptive but adds to the overall development of ideas.
- The candidate has realised their intentions through a purposeful and thoughtful personal response.