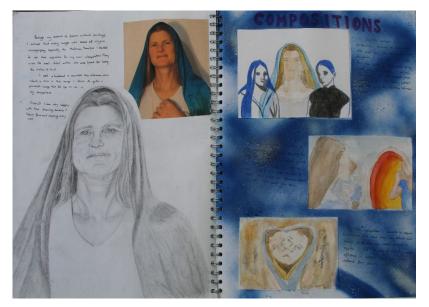

stigative approach.
- The candidate explores ideas through a convincing, informed and imaginative process of experimentation and review.
- Annotation is relevant and informative, demonstrating a high level of critical judgement and analysis.
- The refinement of ideas is informed by a confident and assured ability to select and experiment with media, materials, techniques and processes, appropriate to personal intentions.
- The candidate demonstrates advanced visual language when recording ideas, observations and insights related to own work and the work of others.
- The candidate used the period of sustained focus to create a confident and refined realisation, demonstrating an understanding of visual language through application of formal elements.



















Standard Mark - 60











Standard Mark - 60

























Standard Mark - 60