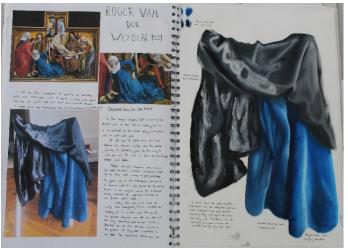

## **Examiner comments:**

- There is evidence of a comprehensive development of ideas, with a focused, investigative approach.
- The candidate explores ideas through a convincing, informed and imaginative process of experimentation and review.
- Annotation is relevant and informative, demonstrating a high level of critical judgement and analysis.
- The refinement of ideas is informed by a confident and assured ability to select and experiment with media, materials, techniques and processes, appropriate to personal intentions.
- The candidate demonstrates advanced visual language when recording ideas, observations and insights related to own work and the work of others.
- The candidate used the period of sustained focus to create a confident and refined realisation, demonstrating an understanding of visual language through application of formal elements.