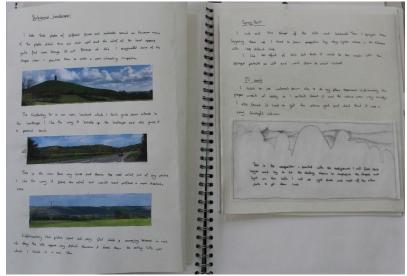

## **Examiner comments:**

- There is evidence of a comprehensive development of ideas, with a focused, investigative approach.
- The candidate explores ideas through a convincing, informed and imaginative process of experimentation and review.
- Annotation is relevant and informative, demonstrating a high level of critical judgement and analysis.
- The refinement of ideas is informed by a confident and assured ability to select and experiment with media, materials, techniques and processes, appropriate to personal intentions.
- The candidate demonstrates advanced visual language when recording ideas, observations and insights related to own work and the work of others.
- The candidate used the period of sustained focus to create a confident and refined realisation, demonstrating an understanding of visual language through application of formal elements.