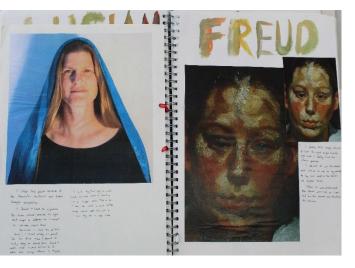

explores ideas through a convincing, informed and imaginative process of experimentation and review.
- Annotation is relevant and informative, demonstrating a high level of critical judgement and analysis.
- The refinement of ideas is informed by a confident and assured ability to select and experiment with media, materials, techniques and processes, appropriate to personal intentions.
- The candidate demonstrates advanced visual language when recording ideas, observations and insights related to own work and the work of others.
- The candidate used the period of sustained focus to create a confident and refined realisation, demonstrating an understanding of visual language through application of formal elements.



















Standard Mark - 60











Standard Mark - 60

























Standard Mark - 60