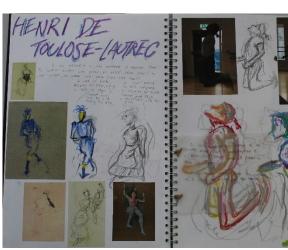

## **Examiner comments:**

- The candidate develops ideas in a cohesive and focused way, demonstrating a confident ability to respond through appropriate investigations.
- Critical understanding of context and sources is thorough, and informs outcomes in a thoughtful and skilful way.
- The candidate demonstrates a competent ability to record observations and refine personal ideas. Selection and experimentation with materials and techniques is purposeful and relevant to intentions.
- Annotation is cohesive and reflects genuine engagement. An appropriate critical vocabulary is evident throughout the submission.
- The candidate demonstrates a confident and assured ability to realise intentions, with a secure and skilful application and understanding of formal elements.