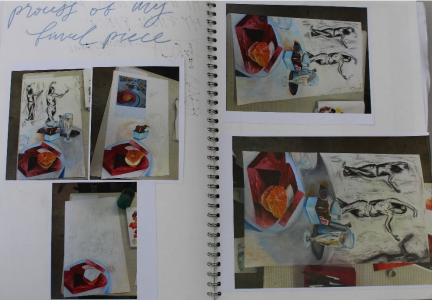

## **Examiner comments:**

- The candidate develops ideas in a cohesive and focused way, demonstrating a confident ability to respond through appropriate investigations.
- Critical understanding of context and sources is thorough, and informs outcomes in a thoughtful and skilful way.
- The candidate demonstrates a competent ability to record observations and refine personal ideas. Selection and experimentation with materials and techniques is purposeful and relevant to intentions.
- Annotation is cohesive and reflects genuine engagement. An appropriate critical vocabulary is evident throughout the submission.
- The candidate demonstrates a confident and assured ability to realise intentions, with a secure and skilful application and understanding of formal elements.