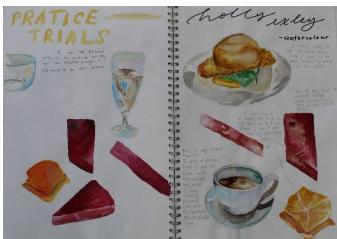

## **Examiner comments:**

- The candidate develops ideas in a cohesive and focused way, demonstrating a confident ability to respond through appropriate investigations.
- Critical understanding of context and sources is thorough, and informs outcomes in a thoughtful and skilful way.
- The candidate demonstrates a competent ability to record observations and refine personal ideas. Selection and experimentation with materials and techniques is purposeful and relevant to intentions.
- Annotation is cohesive and reflects genuine engagement. An appropriate critical vocabulary is evident throughout the submission.
- The candidate demonstrates a confident and assured ability to realise intentions, with a secure and skilful application and understanding of formal elements.