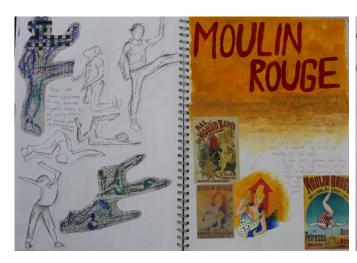

## **Examiner comments:**

- The candidate develops ideas in a cohesive and focused way, demonstrating a confident ability to respond through appropriate investigations.
- Critical understanding of context and sources is thorough, and informs outcomes in a thoughtful and skilful way.
- The candidate demonstrates a competent ability to record observations and refine personal ideas. Selection and experimentation with materials and techniques is purposeful and relevant to intentions.
- Annotation is cohesive and reflects genuine engagement. An appropriate critical vocabulary is evident throughout the submission.
- The candidate demonstrates a confident and assured ability to realise intentions, with a secure and skilful application and understanding of formal elements.