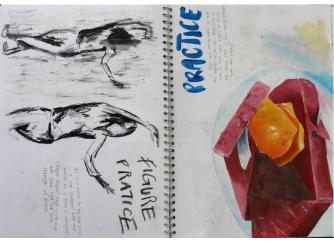

## **Examiner comments:**

- The candidate develops ideas in a cohesive and focused way, demonstrating a confident ability to respond through appropriate investigations.
- Critical understanding of context and sources is thorough, and informs outcomes in a thoughtful and skilful way.
- The candidate demonstrates a competent ability to record observations and refine personal ideas. Selection and experimentation with materials and techniques is purposeful and relevant to intentions.
- Annotation is cohesive and reflects genuine engagement. An appropriate critical vocabulary is evident throughout the submission.
- The candidate demonstrates a confident and assured ability to realise intentions, with a secure and skilful application and understanding of formal elements.