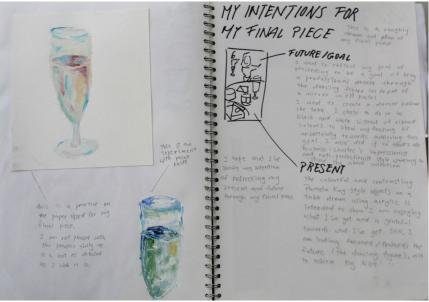

## **Examiner comments:**

- The candidate develops ideas in a cohesive and focused way, demonstrating a confident ability to respond through appropriate investigations.
- Critical understanding of context and sources is thorough, and informs outcomes in a thoughtful and skilful way.
- The candidate demonstrates a competent ability to record observations and refine personal ideas. Selection and experimentation with materials and techniques is purposeful and relevant to intentions.
- Annotation is cohesive and reflects genuine engagement. An appropriate critical vocabulary is evident throughout the submission.
- The candidate demonstrates a confident and assured ability to realise intentions, with a secure and skilful application and understanding of formal elements.