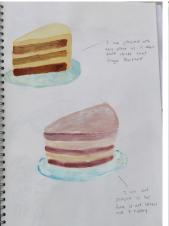

## **Examiner comments:**

- The candidate develops ideas in a cohesive and focused way, demonstrating a confident ability to respond through appropriate investigations.
- Critical understanding of context and sources is thorough, and informs outcomes in a thoughtful and skilful way.
- The candidate demonstrates a competent ability to record observations and refine personal ideas. Selection and experimentation with materials and techniques is purposeful and relevant to intentions.
- Annotation is cohesive and reflects genuine engagement. An appropriate critical vocabulary is evident throughout the submission.
- The candidate demonstrates a confident and assured ability to realise intentions, with a secure and skilful application and understanding of formal elements.