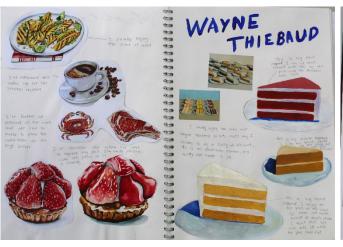

## **Examiner comments:**

- The candidate develops ideas in a cohesive and focused way, demonstrating a confident ability to respond through appropriate investigations.
- Critical understanding of context and sources is thorough, and informs outcomes in a thoughtful and skilful way.
- The candidate demonstrates a competent ability to record observations and refine personal ideas. Selection and experimentation with materials and techniques is purposeful and relevant to intentions.
- Annotation is cohesive and reflects genuine engagement. An appropriate critical vocabulary is evident throughout the submission.
- The candidate demonstrates a confident and assured ability to realise intentions, with a secure and skilful application and understanding of formal elements.