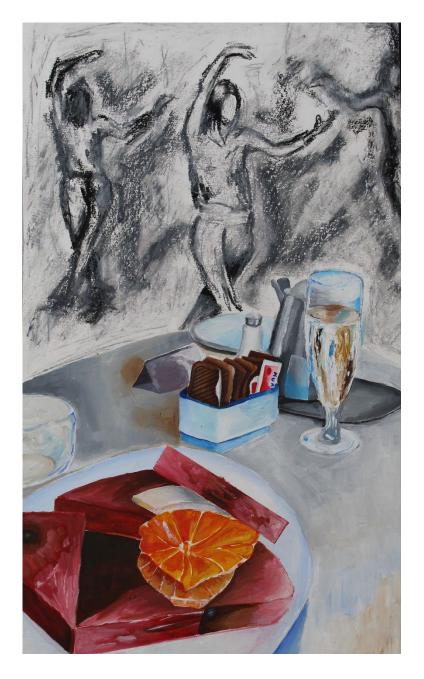

## **Examiner comments:**

- The candidate develops ideas in a cohesive and focused way, demonstrating a confident ability to respond through appropriate investigations.
- Critical understanding of context and sources is thorough, and informs outcomes in a thoughtful and skilful way.
- The candidate demonstrates a competent ability to record observations and refine personal ideas. Selection and experimentation with materials and techniques is purposeful and relevant to intentions.
- Annotation is cohesive and reflects genuine engagement. An appropriate critical vocabulary is evident throughout the submission.
- The candidate demonstrates a confident and assured ability to realise intentions, with a secure and skilful application and understanding of formal elements.