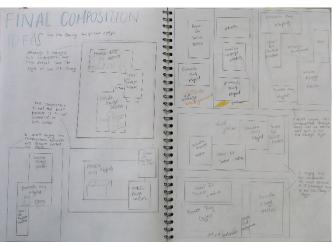

## **Examiner comments:**

- The candidate develops ideas in a cohesive and focused way, demonstrating a confident ability to respond through appropriate investigations.
- Critical understanding of context and sources is thorough, and informs outcomes in a thoughtful and skilful way.
- The candidate demonstrates a competent ability to record observations and refine personal ideas. Selection and experimentation with materials and techniques is purposeful and relevant to intentions.
- Annotation is cohesive and reflects genuine engagement. An appropriate critical vocabulary is evident throughout the submission.
- The candidate demonstrates a confident and assured ability to realise intentions, with a secure and skilful application and understanding of formal elements.