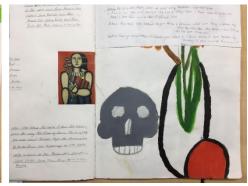

## Comments:

- There is evidence of clumsy drawing, photography and painting.
- The candidate demonstrates a minimal exploration of ideas, selecting and experimenting with materials, techniques and processes.
- The candidate shows evidence of elementary drawing from both primary and secondary sources,
- The candidate shows minimal knowledge, understanding and skill.