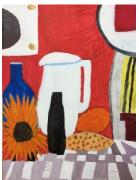

## Comments:

- There is evidence of clumsy drawing, photography and painting.
- The candidate demonstrates a minimal exploration of ideas, selecting and experimenting with materials, techniques and processes.
- The candidate shows evidence of elementary drawing from both primary and secondary sources,
- The candidate shows minimal knowledge, understanding and skill.