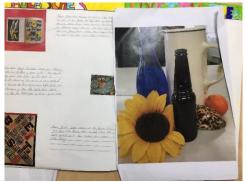

## Comments:

- There is evidence of clumsy drawing, photography and painting.
- The candidate demonstrates a minimal exploration of ideas, selecting and experimenting with materials, techniques and processes.
- The candidate shows evidence of elementary drawing from both primary and secondary sources,
- The candidate shows minimal knowledge, understanding and skill.