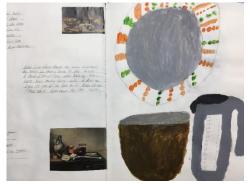

## Comments:

- There is evidence of clumsy drawing, photography and painting.
- The candidate demonstrates a minimal exploration of ideas, selecting and experimenting with materials, techniques and processes.
- The candidate shows evidence of elementary drawing from both primary and secondary sources,
- The candidate shows minimal knowledge, understanding and skill.