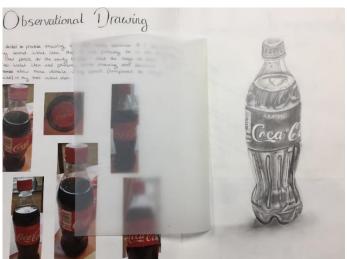

--------------|------------------------------------------------|------------------------------------------------|------------------------------------------------|-------|
| Mark  | 14                                   | 13                                             | 13                                             | 13                                             | 53    |
| Level | 5                                    | 5                                              | 5                                              | 5                                              | 5     |
|       | Mostly confident and assured ability | Just<br>confident<br>and<br>assured<br>ability | Just<br>confident<br>and<br>assured<br>ability | Just<br>confident<br>and<br>assured<br>ability |       |



























Standard mark = 53



## Standard mark = 53

## Keyword descriptors from the taxonomy: Resolved Comprehensive Convincing

|       | AO1                                  | AO2                                            | AO3                                            | AO4                                            | Total |
|-------|--------------------------------------|------------------------------------------------|------------------------------------------------|------------------------------------------------|-------|
| Mark  | 14                                   | 13                                             | 13                                             | 13                                             | 53    |
| Level | 5                                    | 5