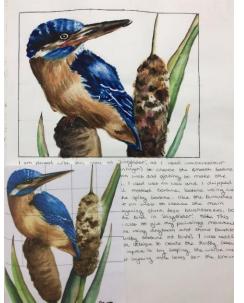

## Comments:

- There is evidence of a confident and assured ability within the development of ideas. The candidate refines work, in a convincing way, driven by insights gained through the exploration of ideas.
- The candidate explores ideas through comprehensive investigations exploring a range of materials, techniques and processes.
- Annotation has purpose and confidently supports the preparatory studies. This demonstrates an assured use of critical judgement and analysis, including personal reflections.
- The refinement of ideas is informed by resolved personal investigations. Knowledge, understanding and skills are comprehensive.
- The candidate has used the period of sustained focus to create an outcome reflecting a confident ability to refine work as it progresses.