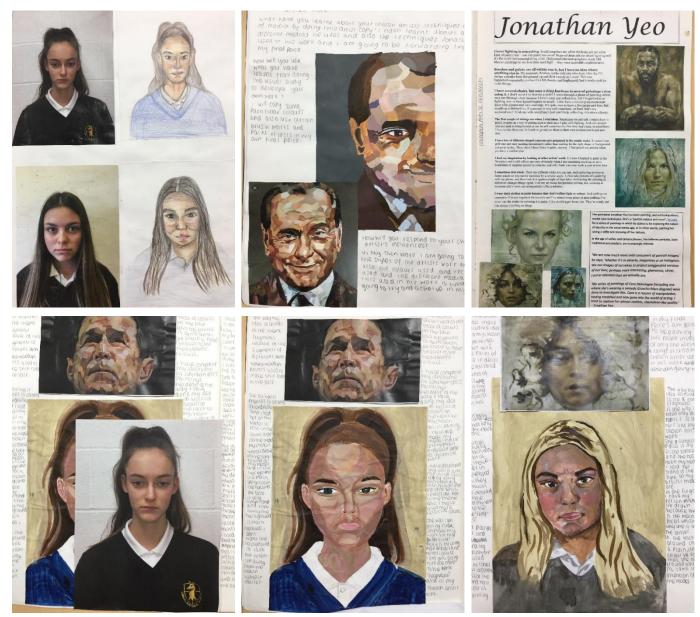

## Comments:

- Knowledge, understanding and skills are secure and cohesive throughout.
- There is evidence of competent and consistent ability to select and experiment with media, materials, techniques and processes relevant to personal intentions.
- There is evidence of painted investigations informed by the recording of ideas and observations relevant to intentions.
- Annotation is reflective and often descriptive.
- The realisation demonstrates understanding of visual language through the competent and consistent application of formal elements and the sources that have informed them.