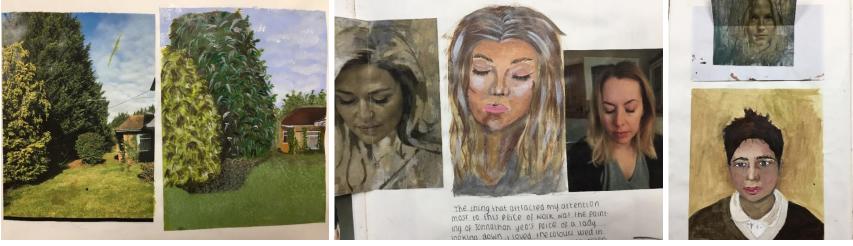

## Comments:

- Knowledge, understanding and skills are secure and cohesive throughout.
- There is evidence of competent and consistent ability to select and experiment with media, materials, techniques and processes relevant to personal intentions.
- There is evidence of painted investigations informed by the recording of ideas and observations relevant to intentions.
- Annotation is reflective and often descriptive.
- The realisation demonstrates understanding of visual language through the competent and consistent application of formal elements and the sources that have informed them.