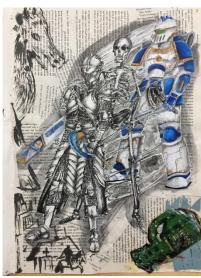

## Comments:

- Knowledge, understanding and skills are safe, but demonstrate growing control.
- There is evidence of recording ideas and observations relevant to intentions, primarily through drawing and painting.
- Annotation records insights showing an emerging competence in critical understanding of the context of own ideas and reference to the work of other artists.
- The realisation demonstrates understanding of visual language through the competent and consistent application of formal elements and the sources that have informed them.