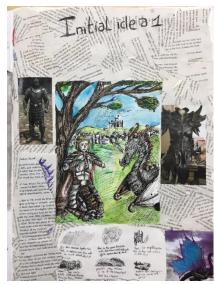

## Comments:

- Knowledge, understanding and skills are safe, but demonstrate growing control.
- There is evidence of recording ideas and observations relevant to intentions, primarily through drawing and painting.
- Annotation records insights showing an emerging competence in critical understanding of the context of own ideas and reference to the work of other artists.
- The realisation demonstrates understanding of visual language through the competent and consistent application of formal elements and the sources that have informed them.