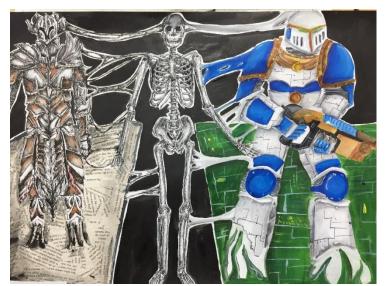

## Comments:

- Knowledge, understanding and skills are safe, but demonstrate growing control.
- There is evidence of recording ideas and observations relevant to intentions, primarily through drawing and painting.
- Annotation records insights showing an emerging competence in critical understanding of the context of own ideas and reference to the work of other artists.
- The realisation demonstrates understanding of visual language through the competent and consistent application of formal elements and the sources that have informed them.