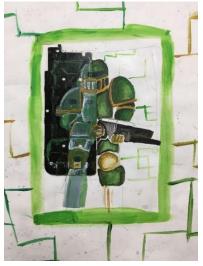

## Comments:

- Knowledge, understanding and skills are safe, but demonstrate growing control.
- There is evidence of recording ideas and observations relevant to intentions, primarily through drawing and painting.
- Annotation records insights showing an emerging competence in critical understanding of the context of own ideas and reference to the work of other artists.
- The realisation demonstrates understanding of visual language through the competent and consistent application of formal elements and the sources that have informed them.