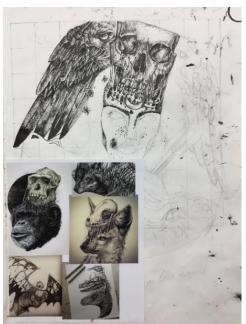

## Comments:

- Knowledge, understanding and skills are safe, but demonstrate growing control.
- There is evidence of recording ideas and observations relevant to intentions, primarily through drawing and painting.
- Annotation records insights showing an emerging competence in critical understanding of the context of own ideas and reference to the work of other artists.
- The realisation demonstrates understanding of visual language through the competent and consistent application of formal elements and the sources that have informed them.