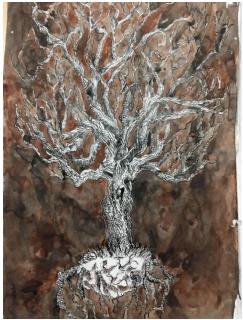

## Comments:

- Knowledge, understanding and skills are safe, but demonstrate growing control.
- There is evidence of recording ideas and observations relevant to intentions, primarily through drawing and painting.
- Annotation records insights showing an emerging competence in critical understanding of the context of own ideas and reference to the work of other artists.
- The realisation demonstrates understanding of visual language through the competent and consistent application of formal elements and the sources that have informed them.