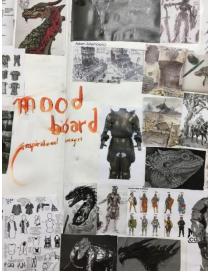

## Comments:

- Knowledge, understanding and skills are safe, but demonstrate growing control.
- There is evidence of recording ideas and observations relevant to intentions, primarily through drawing and painting.
- Annotation records insights showing an emerging competence in critical understanding of the context of own ideas and reference to the work of other artists.
- The realisation demonstrates understanding of visual language through the competent and consistent application of formal elements and the sources that have informed them.