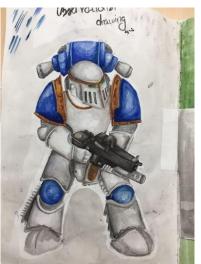

## Comments:

- Knowledge, understanding and skills are safe, but demonstrate growing control.
- There is evidence of recording ideas and observations relevant to intentions, primarily through drawing and painting.
- Annotation records insights showing an emerging competence in critical understanding of the context of own ideas and reference to the work of other artists.
- The realisation demonstrates understanding of visual language through the competent and consistent application of formal elements and the sources that have informed them.