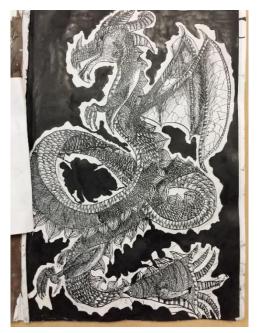

## Comments:

- Knowledge, understanding and skills are safe, but demonstrate growing control.
- There is evidence of recording ideas and observations relevant to intentions, primarily through drawing and painting.
- Annotation records insights showing an emerging competence in critical understanding of the context of own ideas and reference to the work of other artists.
- The realisation demonstrates understanding of visual language through the competent and consistent application of formal elements and the sources that have informed them.