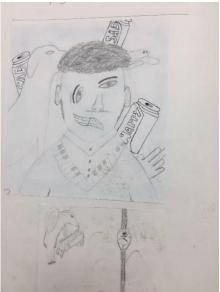

## Comments:

- There is evidence of drawing and pastel experimentation, which is clumsy and elementary.
- The exploration of ideas is superficial and minimal.
- The candidate's selection is disjointed and experimentation with materials, techniques and processes is unstructured.
- The candidate demonstrates a superficial knowledge and understanding to support the visual journey.