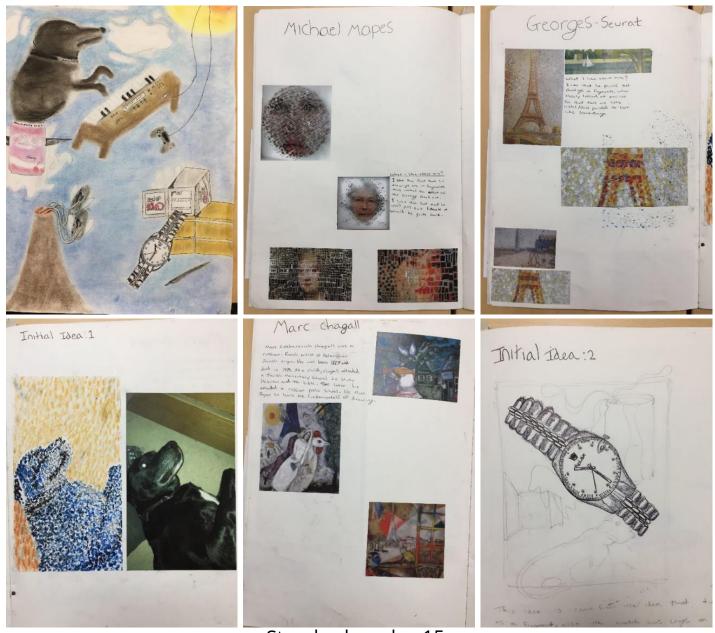

## Comments:

- There is evidence of drawing and pastel experimentation, which is clumsy and elementary.
- The exploration of ideas is superficial and minimal.
- The candidate's selection is disjointed and experimentation with materials, techniques and processes is unstructured.
- The candidate demonstrates a superficial knowledge and understanding to support the visual journey.