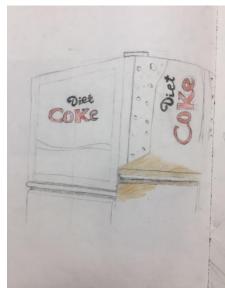

## Comments:

- There is evidence of drawing and pastel experimentation, which is clumsy and elementary.
- The exploration of ideas is superficial and minimal.
- The candidate's selection is disjointed and experimentation with materials, techniques and processes is unstructured.
- The candidate demonstrates a superficial knowledge and understanding to support the visual journey.