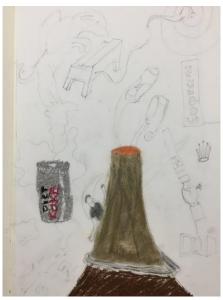

## Comments:

- There is evidence of drawing and pastel experimentation, which is clumsy and elementary.
- The exploration of ideas is superficial and minimal.
- The candidate's selection is disjointed and experimentation with materials, techniques and processes is unstructured.
- The candidate demonstrates a superficial knowledge and understanding to support the visual journey.