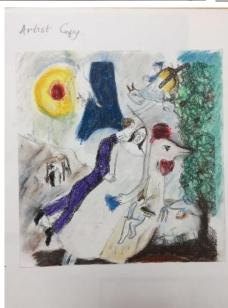

## Comments:

- There is evidence of drawing and pastel experimentation, which is clumsy and elementary.
- The exploration of ideas is superficial and minimal.
- The candidate's selection is disjointed and experimentation with materials, techniques and processes is unstructured.
- The candidate demonstrates a superficial knowledge and understanding to support the visual journey.