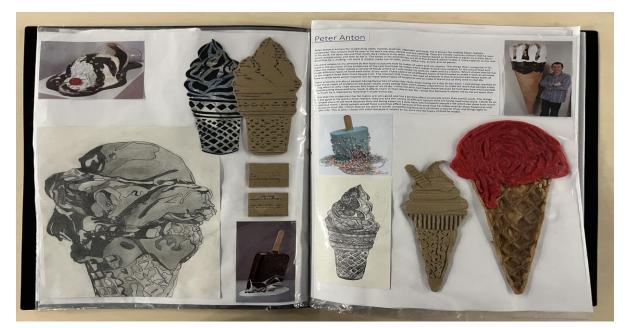

## **Examiner comments:**

- This submission of work falls between level 4 and level 5 with a total of 50 marks.
- There is evidence of cardboard relief, casting, drawing and ceramics.
- The project is developed in a purposeful manner which presents as an engaging and skilful submission of work.
- There is evidence of a competent and consistent control over the formal elements that have been explored within the submission, driven by insights gained through the exploration of ideas and reflections.
- The candidate's investigative process shows an informed understanding of the context of their own ideas and the sources, that have informed them whist making thoughtful experiments with the materials.
- Annotation shows a purposeful understanding of the variety of sources that they have referenced.
- The outcome for AO4 is advanced and demonstrates a confident and assured understanding of visual language through the application of the formal elements. 27