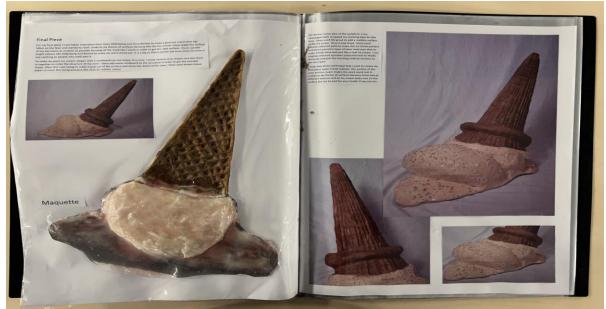

## **Examiner comments:**

- This submission of work falls between level 4 and level 5 with a total of 50 marks.
- There is evidence of cardboard relief, casting, drawing and ceramics.
- The project is developed in a purposeful manner which presents as an engaging and skilful submission of work.
- There is evidence of a competent and consistent control over the formal elements that have been explored within the submission, driven by insights gained through the exploration of ideas and reflections.
- The candidate's investigative process shows an informed understanding of the context of their own ideas and the sources, that have informed them whist making thoughtful experiments with the materials.
- Annotation shows a purposeful understanding of the variety of sources that they have referenced.
- The outcome for AO4 is advanced and demonstrates a confident and assured understanding of visual language through the application of the formal elements. 27

Final outcome

Standard Mark – 50

Standard Mark - 50

Standard Mark - 50