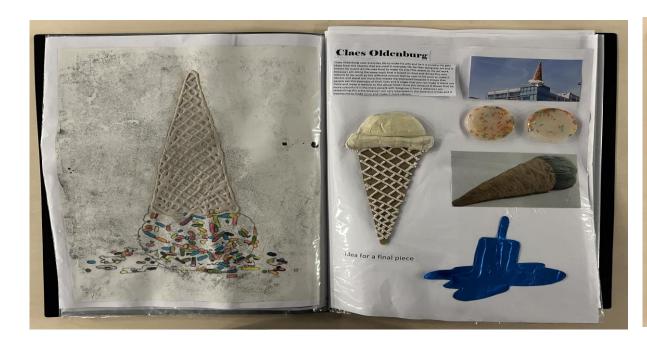

## **Examiner comments:**

- This submission of work falls between level 4 and level 5 with a total of 50 marks.
- There is evidence of cardboard relief, casting, drawing and ceramics.
- The project is developed in a purposeful manner which presents as an engaging and skilful submission of work.
- There is evidence of a competent and consistent control over the formal elements that have been explored within the submission, driven by insights gained through the exploration of ideas and reflections.
- The candidate's investigative process shows an informed understanding of the context of their own ideas and the sources, that have informed them whist making thoughtful experiments with the materials.
- Annotation shows a purposeful understanding of the variety of sources that they have referenced.
- The outcome for AO4 is advanced and demonstrates a confident and assured understanding of visual language through the application of the formal elements. 27