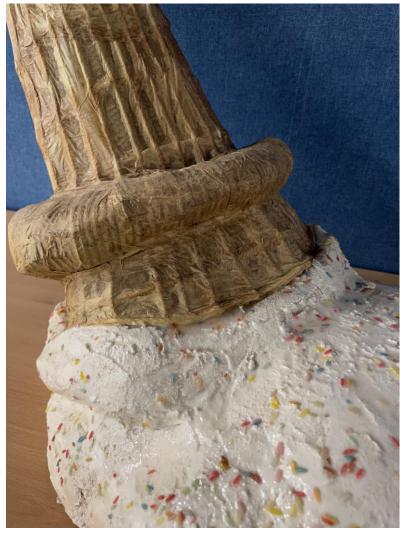

- The project is developed in a purposeful manner which presents as an engaging and skilful submission of work.
- There is evidence of a competent and consistent control over the formal elements that have been explored within the submission, driven by insights gained through the exploration of ideas and reflections.
- The candidate's investigative process shows an informed understanding of the context of their own ideas and the sources, that have informed them whist making thoughtful experiments with the materials.
- Annotation shows a purposeful understanding of the variety of sources that they have referenced.
- The outcome for AO4 is advanced and demonstrates a confident and assured understanding of visual language through the application of the formal elements. 27



Final outcome





Standard Mark – 50









Standard Mark - 50









Standard Mark - 50