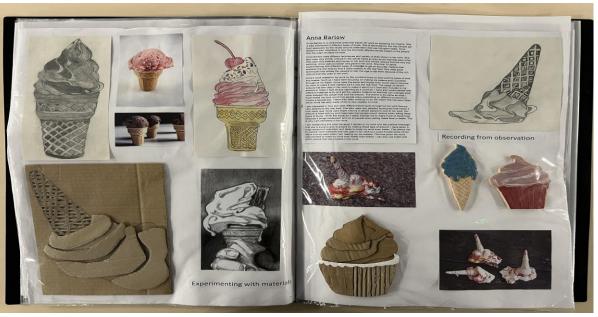

## **Examiner comments:**

- This submission of work falls between level 4 and level 5 with a total of 50 marks.
- There is evidence of cardboard relief, casting, drawing and ceramics.
- The project is developed in a purposeful manner which presents as an engaging and skilful submission of work.
- There is evidence of a competent and consistent control over the formal elements that have been explored within the submission, driven by insights gained through the exploration of ideas and reflections.
- The candidate's investigative process shows an informed understanding of the context of their own ideas and the sources, that have informed them whist making thoughtful experiments with the materials.
- Annotation shows a purposeful understanding of the variety of sources that they have referenced.
- The outcome for AO4 is advanced and demonstrates a confident and assured understanding of visual language through the application of the formal elements. 27