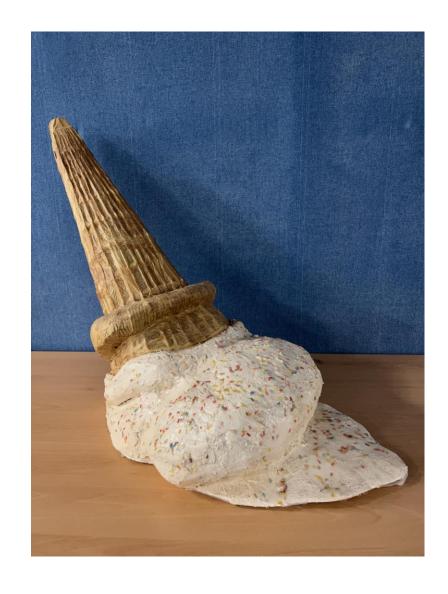

s.
- The project is developed in a purposeful manner which presents as an engaging and skilful submission of work.
- There is evidence of a competent and consistent control over the formal elements that have been explored within the submission, driven by insights gained through the exploration of ideas and reflections.
- The candidate's investigative process shows an informed understanding of the context of their own ideas and the sources, that have informed them whist making thoughtful experiments with the materials.
- Annotation shows a purposeful understanding of the variety of sources that they have referenced.
- The outcome for AO4 is advanced and demonstrates a confident and assured understanding of visual language through the application of the formal elements. 27



Final outcome





Standard Mark – 50









Standard Mark - 50









Standard Mark - 50