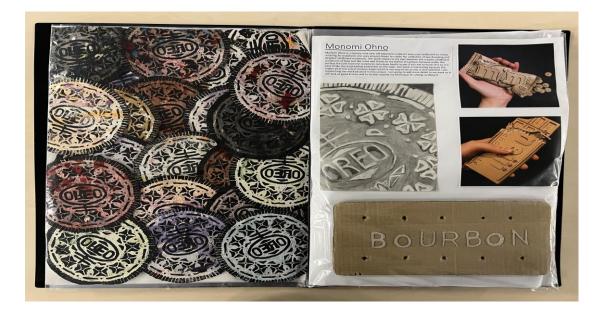

y<br>competent<br>and<br>consistent<br>ability |       |

Keyword descriptors from the taxonomy:

Purposeful

Secure

Cohesive

## Examiner comments:

- The candidate's performance falls in level 4, ٠ with a total of 43 marks
- The development of ideas reflects a secure understanding of contextual sources and informs the visual journey.
- Ideas are refined through a purposeful exploration of a range of experimental threedimensional investigations.
- There is a competent and consistent ability to record observations and insights relating to personal work.
- Contextual sources are purposeful and cohesive across the overall exploration of ideas.
- The candidate has realised their intentions through a secure and engaged response with secure visual language skills.



## Final outcome













Standard Mark – 43









Standard Mark – 43