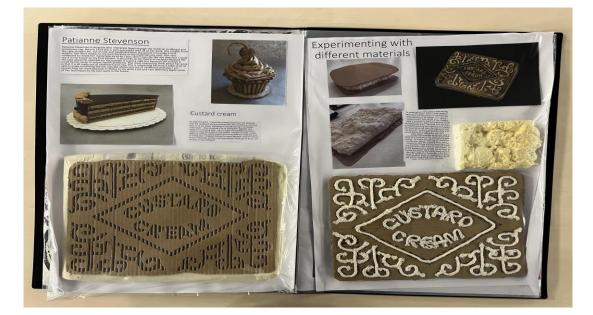

onsistent<br>ability |       |

Keyword descriptors from the taxonomy:

Purposeful

Secure

Cohesive

## Examiner comments:

- The candidate's performance falls in level 4, ٠ with a total of 43 marks
- The development of ideas reflects a secure understanding of contextual sources and informs the visual journey.
- Ideas are refined through a purposeful exploration of a range of experimental threedimensional investigations.
- There is a competent and consistent ability to record observations and insights relating to personal work.
- Contextual sources are purposeful and cohesive across the overall exploration of ideas.
- The candidate has realised their intentions through a secure and engaged response with secure visual language skills.



## Final outcome













Standard Mark – 43









Standard Mark – 43