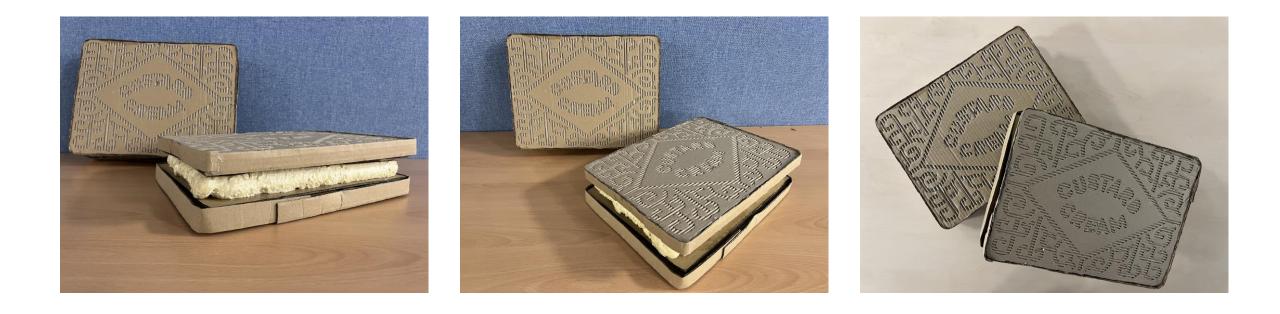

| Mostly<br>competent<br>and<br>consistent<br>ability |       |

Keyword descriptors from the taxonomy:

Purposeful

Secure

Cohesive

## Examiner comments:

- The candidate's performance falls in level 4, ٠ with a total of 43 marks
- The development of ideas reflects a secure understanding of contextual sources and informs the visual journey.
- Ideas are refined through a purposeful exploration of a range of experimental threedimensional investigations.
- There is a competent and consistent ability to record observations and insights relating to personal work.
- Contextual sources are purposeful and cohesive across the overall exploration of ideas.
- The candidate has realised their intentions through a secure and engaged response with secure visual language skills.



## Final outcome













Standard Mark – 43









Standard Mark – 43