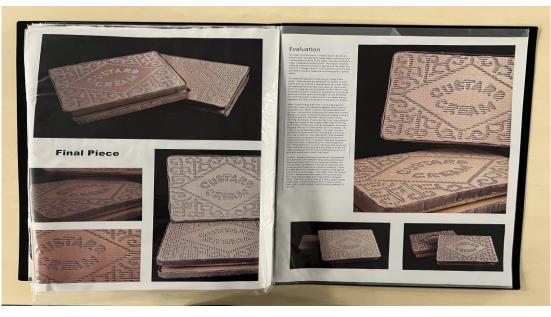

sistent<br>ability |       |

Keyword descriptors from the taxonomy:

Purposeful

Secure

Cohesive

## Examiner comments:

- The candidate's performance falls in level 4, ٠ with a total of 43 marks
- The development of ideas reflects a secure understanding of contextual sources and informs the visual journey.
- Ideas are refined through a purposeful exploration of a range of experimental threedimensional investigations.
- There is a competent and consistent ability to record observations and insights relating to personal work.
- Contextual sources are purposeful and cohesive across the overall exploration of ideas.
- The candidate has realised their intentions through a secure and engaged response with secure visual language skills.



## Final outcome













Standard Mark – 43









Standard Mark – 43