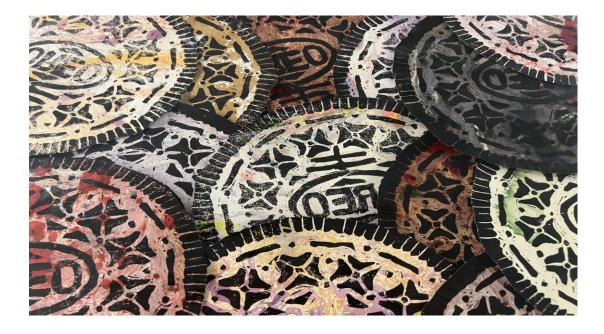

>consistent<br>ability |       |

Keyword descriptors from the taxonomy:

Purposeful

Secure

Cohesive

## Examiner comments:

- The candidate's performance falls in level 4, ٠ with a total of 43 marks
- The development of ideas reflects a secure understanding of contextual sources and informs the visual journey.
- Ideas are refined through a purposeful exploration of a range of experimental threedimensional investigations.
- There is a competent and consistent ability to record observations and insights relating to personal work.
- Contextual sources are purposeful and cohesive across the overall exploration of ideas.
- The candidate has realised their intentions through a secure and engaged response with secure visual language skills.



## Final outcome













Standard Mark – 43









Standard Mark – 43