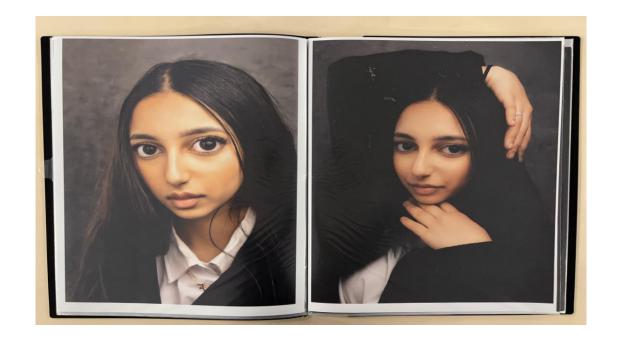

## Examiner comments:

- This submission of work is in level 5 with a total of 56 marks.
- There is evidence of predominately digital manipulation through the medium of photography.
- The project is developed in a focused and comprehensive manner which presents as a convincing submission of work, which is both resolved and skillful in its outcomes.
- There is evidence of a confident and assured control over the formal elements that have been explored within the submission, driven by insights gained through the exploration of ideas and reflections.
- The candidate's investigative process shows a convincing understanding of the context of their own ideas and the sources, that have informed them.
- Annotation shows an informed understanding of the variety of sources that they have referenced.
- The outcome for AO4 demonstrates a confident and assured understanding of visual language through the application of the formal elements.