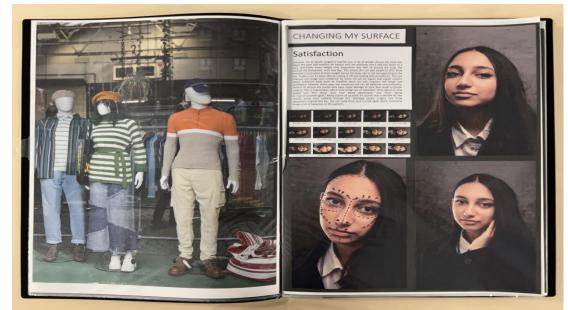

## Examiner comments:

- This submission of work is in level 5 with a total of 56 marks.
- There is evidence of predominately digital manipulation through the medium of photography.
- The project is developed in a focused and comprehensive manner which presents as a convincing submission of work, which is both resolved and skillful in its outcomes.
- There is evidence of a confident and assured control over the formal elements that have been explored within the submission, driven by insights gained through the exploration of ideas and reflections.
- The candidate's investigative process shows a convincing understanding of the context of their own ideas and the sources, that have informed them.
- Annotation shows an informed understanding of the variety of sources that they have referenced.
- The outcome for AO4 demonstrates a confident and assured understanding of visual language through the application of the formal elements.