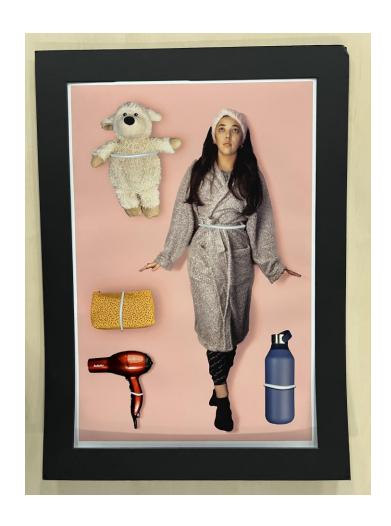

## Examiner comments:

- This submission of work is in level 5 with a total of 56 marks.
- There is evidence of predominately digital manipulation through the medium of photography.
- The project is developed in a focused and comprehensive manner which presents as a convincing submission of work, which is both resolved and skillful in its outcomes.
- There is evidence of a confident and assured control over the formal elements that have been explored within the submission, driven by insights gained through the exploration of ideas and reflections.
- The candidate's investigative process shows a convincing understanding of the context of their own ideas and the sources, that have informed them.
- Annotation shows an informed understanding of the variety of sources that they have referenced.
- The outcome for AO4 demonstrates a confident and assured understanding of visual language through the application of the formal elements.