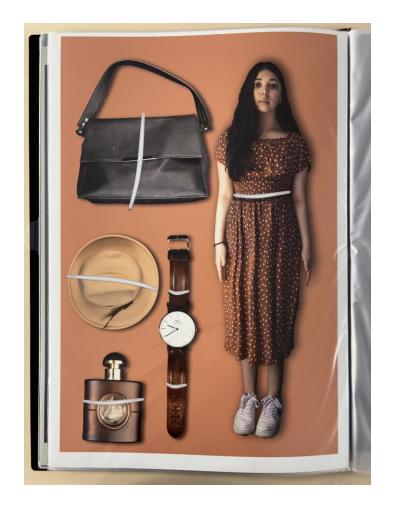

## Examiner comments:

- This submission of work is in level 5 with a total of 56 marks.
- There is evidence of predominately digital manipulation through the medium of photography.
- The project is developed in a focused and comprehensive manner which presents as a convincing submission of work, which is both resolved and skillful in its outcomes.
- There is evidence of a confident and assured control over the formal elements that have been explored within the submission, driven by insights gained through the exploration of ideas and reflections.
- The candidate's investigative process shows a convincing understanding of the context of their own ideas and the sources, that have informed them.
- Annotation shows an informed understanding of the variety of sources that they have referenced.
- The outcome for AO4 demonstrates a confident and assured understanding of visual language through the application of the formal elements.