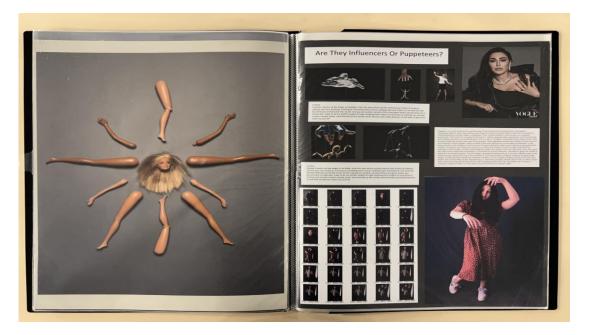

## Examiner comments:

- This submission of work is in level 5 with a total of 56 marks.
- There is evidence of predominately digital manipulation through the medium of photography.
- The project is developed in a focused and comprehensive manner which presents as a convincing submission of work, which is both resolved and skillful in its outcomes.
- There is evidence of a confident and assured control over the formal elements that have been explored within the submission, driven by insights gained through the exploration of ideas and reflections.
- The candidate's investigative process shows a convincing understanding of the context of their own ideas and the sources, that have informed them.
- Annotation shows an informed understanding of the variety of sources that they have referenced.
- The outcome for AO4 demonstrates a confident and assured understanding of visual language through the application of the formal elements.