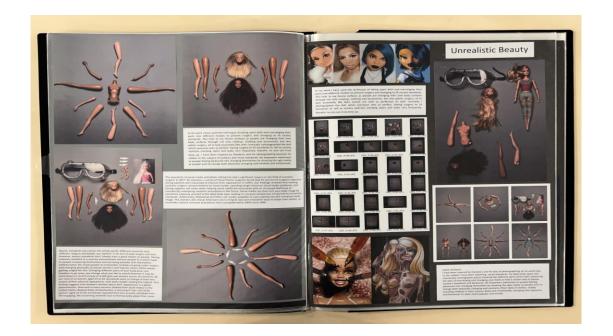

## Examiner comments:

- This submission of work is in level 5 with a total of 56 marks.
- There is evidence of predominately digital manipulation through the medium of photography.
- The project is developed in a focused and comprehensive manner which presents as a convincing submission of work, which is both resolved and skillful in its outcomes.
- There is evidence of a confident and assured control over the formal elements that have been explored within the submission, driven by insights gained through the exploration of ideas and reflections.
- The candidate's investigative process shows a convincing understanding of the context of their own ideas and the sources, that have informed them.
- Annotation shows an informed understanding of the variety of sources that they have referenced.
- The outcome for AO4 demonstrates a confident and assured understanding of visual language through the application of the formal elements.