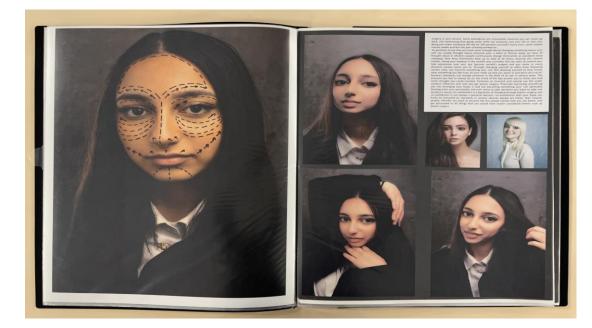

## Examiner comments:

- This submission of work is in level 5 with a total of 56 marks.
- There is evidence of predominately digital manipulation through the medium of photography.
- The project is developed in a focused and comprehensive manner which presents as a convincing submission of work, which is both resolved and skillful in its outcomes.
- There is evidence of a confident and assured control over the formal elements that have been explored within the submission, driven by insights gained through the exploration of ideas and reflections.
- The candidate's investigative process shows a convincing understanding of the context of their own ideas and the sources, that have informed them.
- Annotation shows an informed understanding of the variety of sources that they have referenced.
- The outcome for AO4 demonstrates a confident and assured understanding of visual language through the application of the formal elements.