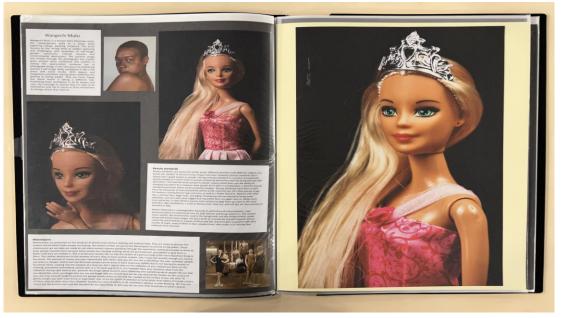

## Examiner comments:

- This submission of work is in level 5 with a total of 56 marks.
- There is evidence of predominately digital manipulation through the medium of photography.
- The project is developed in a focused and comprehensive manner which presents as a convincing submission of work, which is both resolved and skillful in its outcomes.
- There is evidence of a confident and assured control over the formal elements that have been explored within the submission, driven by insights gained through the exploration of ideas and reflections.
- The candidate's investigative process shows a convincing understanding of the context of their own ideas and the sources, that have informed them.
- Annotation shows an informed understanding of the variety of sources that they have referenced.
- The outcome for AO4 demonstrates a confident and assured understanding of visual language through the application of the formal elements.