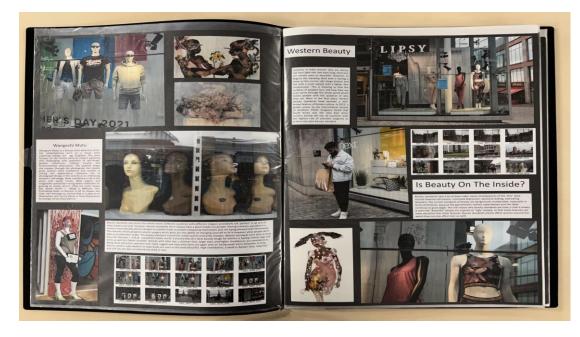

## Examiner comments:

- This submission of work is in level 5 with a total of 56 marks.
- There is evidence of predominately digital manipulation through the medium of photography.
- The project is developed in a focused and comprehensive manner which presents as a convincing submission of work, which is both resolved and skillful in its outcomes.
- There is evidence of a confident and assured control over the formal elements that have been explored within the submission, driven by insights gained through the exploration of ideas and reflections.
- The candidate's investigative process shows a convincing understanding of the context of their own ideas and the sources, that have informed them.
- Annotation shows an informed understanding of the variety of sources that they have referenced.
- The outcome for AO4 demonstrates a confident and assured understanding of visual language through the application of the formal elements.