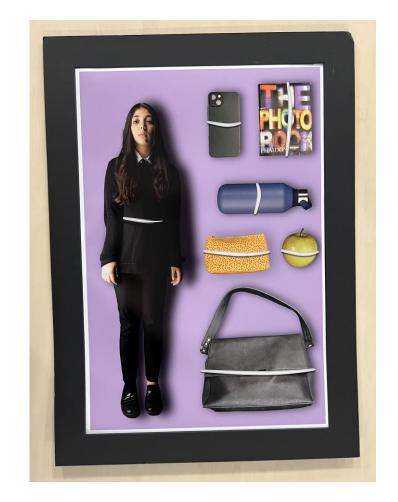

## Examiner comments:

- This submission of work is in level 5 with a total of 56 marks.
- There is evidence of predominately digital manipulation through the medium of photography.
- The project is developed in a focused and comprehensive manner which presents as a convincing submission of work, which is both resolved and skillful in its outcomes.
- There is evidence of a confident and assured control over the formal elements that have been explored within the submission, driven by insights gained through the exploration of ideas and reflections.
- The candidate's investigative process shows a convincing understanding of the context of their own ideas and the sources, that have informed them.
- Annotation shows an informed understanding of the variety of sources that they have referenced.
- The outcome for AO4 demonstrates a confident and assured understanding of visual language through the application of the formal elements.