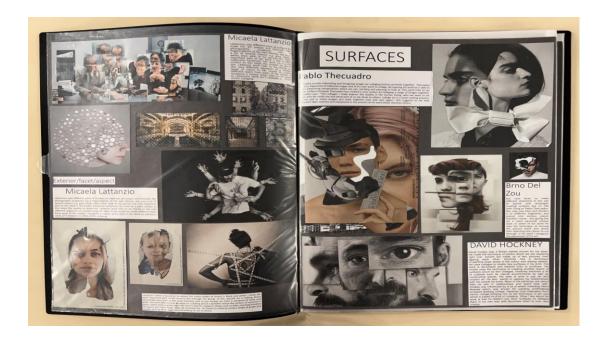

## Examiner comments:

- This submission of work is in level 5 with a total of 56 marks.
- There is evidence of predominately digital manipulation through the medium of photography.
- The project is developed in a focused and comprehensive manner which presents as a convincing submission of work, which is both resolved and skillful in its outcomes.
- There is evidence of a confident and assured control over the formal elements that have been explored within the submission, driven by insights gained through the exploration of ideas and reflections.
- The candidate's investigative process shows a convincing understanding of the context of their own ideas and the sources, that have informed them.
- Annotation shows an informed understanding of the variety of sources that they have referenced.
- The outcome for AO4 demonstrates a confident and assured understanding of visual language through the application of the formal elements.