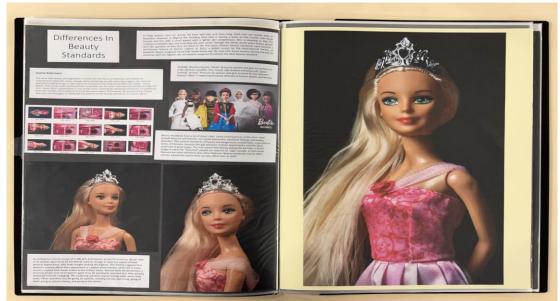

## Examiner comments:

- This submission of work is in level 5 with a total of 56 marks.
- There is evidence of predominately digital manipulation through the medium of photography.
- The project is developed in a focused and comprehensive manner which presents as a convincing submission of work, which is both resolved and skillful in its outcomes.
- There is evidence of a confident and assured control over the formal elements that have been explored within the submission, driven by insights gained through the exploration of ideas and reflections.
- The candidate's investigative process shows a convincing understanding of the context of their own ideas and the sources, that have informed them.
- Annotation shows an informed understanding of the variety of sources that they have referenced.
- The outcome for AO4 demonstrates a confident and assured understanding of visual language through the application of the formal elements.