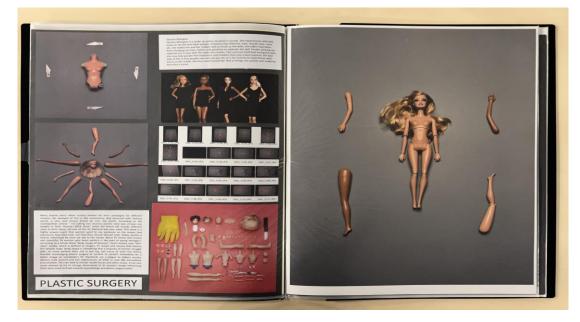

## Examiner comments:

- This submission of work is in level 5 with a total of 56 marks.
- There is evidence of predominately digital manipulation through the medium of photography.
- The project is developed in a focused and comprehensive manner which presents as a convincing submission of work, which is both resolved and skillful in its outcomes.
- There is evidence of a confident and assured control over the formal elements that have been explored within the submission, driven by insights gained through the exploration of ideas and reflections.
- The candidate's investigative process shows a convincing understanding of the context of their own ideas and the sources, that have informed them.
- Annotation shows an informed understanding of the variety of sources that they have referenced.
- The outcome for AO4 demonstrates a confident and assured understanding of visual language through the application of the formal elements.