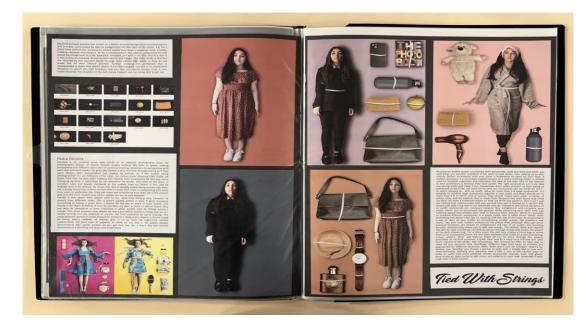

## Examiner comments:

- This submission of work is in level 5 with a total of 56 marks.
- There is evidence of predominately digital manipulation through the medium of photography.
- The project is developed in a focused and comprehensive manner which presents as a convincing submission of work, which is both resolved and skillful in its outcomes.
- There is evidence of a confident and assured control over the formal elements that have been explored within the submission, driven by insights gained through the exploration of ideas and reflections.
- The candidate's investigative process shows a convincing understanding of the context of their own ideas and the sources, that have informed them.
- Annotation shows an informed understanding of the variety of sources that they have referenced.
- The outcome for AO4 demonstrates a confident and assured understanding of visual language through the application of the formal elements.