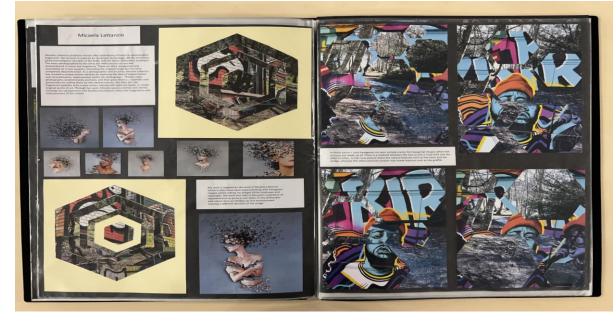

## Examiner comments:

- This submission of work falls between level 4 and level 5 with a total of 50 marks.
- There is evidence of both digital and physical manipulations of photographic investigations.
- The project is developed in a purposeful manner which presents as an engaging and skillful submission of work.
- There is evidence of a convincing control over the formal elements that have been explored within the submission, driven by insights gained through the exploration of ideas and reflections.
- The candidate's investigative process shows an informed and convincing understanding of the context of their own ideas and the sources, that have informed them.
- Annotation shows a purposeful understanding of the variety of sources that they have referenced.
- The outcomes for AO4 demonstrate a competent and consistent understanding of visual language through their application of the formal elements.