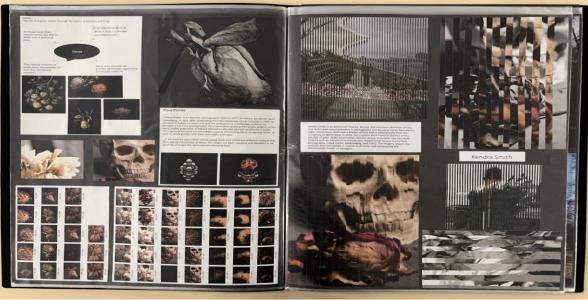

f photographic investigations.
- The project is developed in a purposeful manner which presents as an engaging and skillful submission of work.
- There is evidence of a convincing control over the formal elements that have been explored within the submission, driven by insights gained through the exploration of ideas and reflections.
- The candidate's investigative process shows an informed and convincing understanding of the context of their own ideas and the sources, that have informed them.
- Annotation shows a purposeful understanding of the variety of sources that they have referenced.
- The outcomes for AO4 demonstrate a competent and consistent understanding of visual language through their application of the formal elements.



## Final outcome





Standard Mark – 50