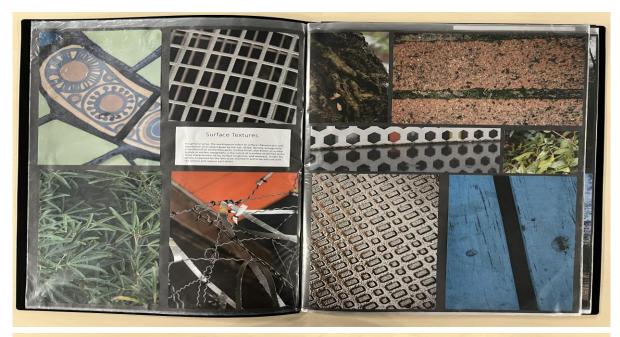

## Examiner comments:

- This submission of work falls between level 4 and level 5 with a total of 50 marks.
- There is evidence of both digital and physical manipulations of photographic investigations.
- The project is developed in a purposeful manner which presents as an engaging and skillful submission of work.
- There is evidence of a convincing control over the formal elements that have been explored within the submission, driven by insights gained through the exploration of ideas and reflections.
- The candidate's investigative process shows an informed and convincing understanding of the context of their own ideas and the sources, that have informed them.
- Annotation shows a purposeful understanding of the variety of sources that they have referenced.
- The outcomes for AO4 demonstrate a competent and consistent understanding of visual language through their application of the formal elements.