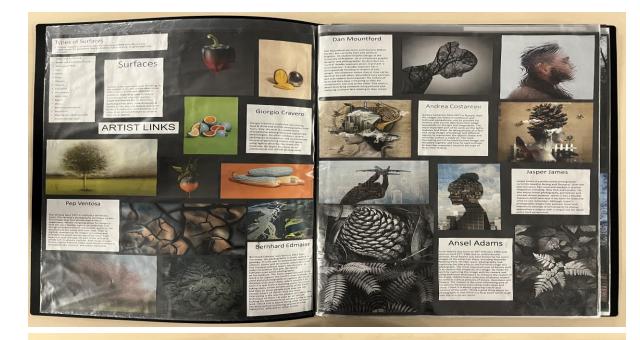

## Examiner comments:

- This submission of work falls between level 4 and level 5 with a total of 50 marks.
- There is evidence of both digital and physical manipulations of photographic investigations.
- The project is developed in a purposeful manner which presents as an engaging and skillful submission of work.
- There is evidence of a convincing control over the formal elements that have been explored within the submission, driven by insights gained through the exploration of ideas and reflections.
- The candidate's investigative process shows an informed and convincing understanding of the context of their own ideas and the sources, that have informed them.
- Annotation shows a purposeful understanding of the variety of sources that they have referenced.
- The outcomes for AO4 demonstrate a competent and consistent understanding of visual language through their application of the formal elements.