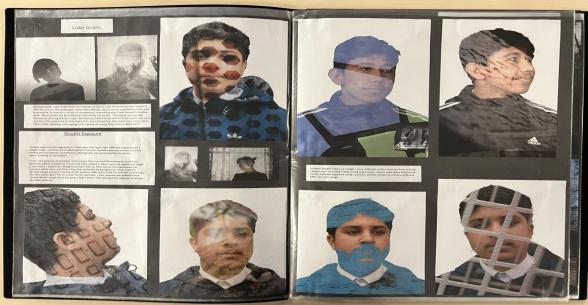

ations of photographic investigations.
- The project is developed in a purposeful manner which presents as an engaging and skillful submission of work.
- There is evidence of a convincing control over the formal elements that have been explored within the submission, driven by insights gained through the exploration of ideas and reflections.
- The candidate's investigative process shows an informed and convincing understanding of the context of their own ideas and the sources, that have informed them.
- Annotation shows a purposeful understanding of the variety of sources that they have referenced.
- The outcomes for AO4 demonstrate a competent and consistent understanding of visual language through their application of the formal elements.



## Final outcome





Standard Mark – 50