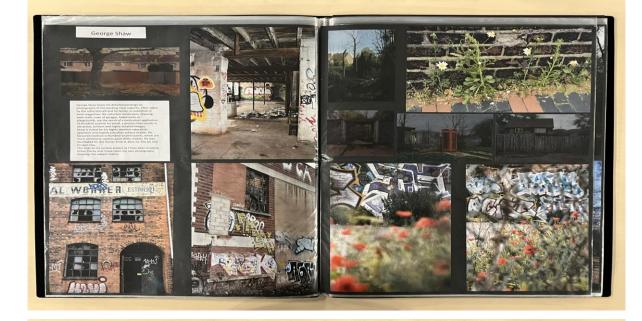

## Examiner comments:

- This submission of work falls between level 4 and level 5 with a total of 50 marks.
- There is evidence of both digital and physical manipulations of photographic investigations.
- The project is developed in a purposeful manner which presents as an engaging and skillful submission of work.
- There is evidence of a convincing control over the formal elements that have been explored within the submission, driven by insights gained through the exploration of ideas and reflections.
- The candidate's investigative process shows an informed and convincing understanding of the context of their own ideas and the sources, that have informed them.
- Annotation shows a purposeful understanding of the variety of sources that they have referenced.
- The outcomes for AO4 demonstrate a competent and consistent understanding of visual language through their application of the formal elements.