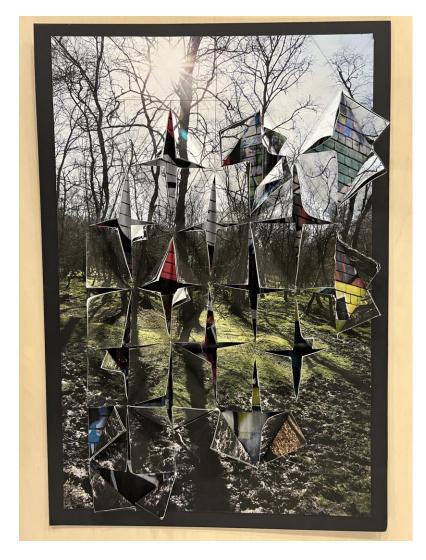

## Examiner comments:

- This submission of work falls between level 4 and level 5 with a total of 50 marks.
- There is evidence of both digital and physical manipulations of photographic investigations.
- The project is developed in a purposeful manner which presents as an engaging and skillful submission of work.
- There is evidence of a convincing control over the formal elements that have been explored within the submission, driven by insights gained through the exploration of ideas and reflections.
- The candidate's investigative process shows an informed and convincing understanding of the context of their own ideas and the sources, that have informed them.
- Annotation shows a purposeful understanding of the variety of sources that they have referenced.
- The outcomes for AO4 demonstrate a competent and consistent understanding of visual language through their application of the formal elements.