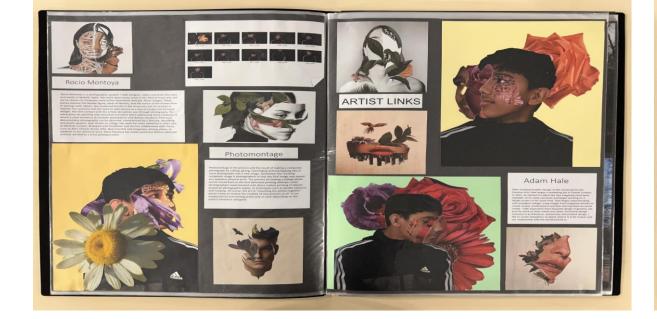

of photographic investigations.
- The project is developed in a purposeful manner which presents as an engaging and skillful submission of work.
- There is evidence of a convincing control over the formal elements that have been explored within the submission, driven by insights gained through the exploration of ideas and reflections.
- The candidate's investigative process shows an informed and convincing understanding of the context of their own ideas and the sources, that have informed them.
- Annotation shows a purposeful understanding of the variety of sources that they have referenced.
- The outcomes for AO4 demonstrate a competent and consistent understanding of visual language through their application of the formal elements.



## Final outcome





Standard Mark – 50