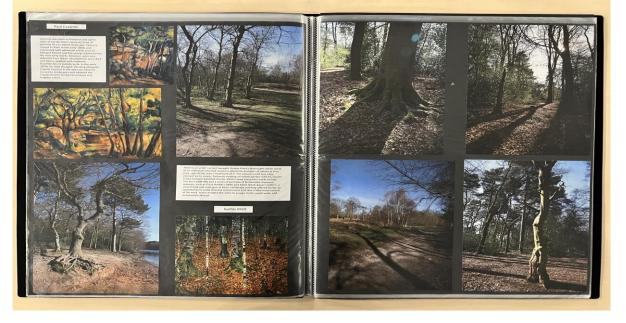

## Examiner comments:

- This submission of work falls between level 4 and level 5 with a total of 50 marks.
- There is evidence of both digital and physical manipulations of photographic investigations.
- The project is developed in a purposeful manner which presents as an engaging and skillful submission of work.
- There is evidence of a convincing control over the formal elements that have been explored within the submission, driven by insights gained through the exploration of ideas and reflections.
- The candidate's investigative process shows an informed and convincing understanding of the context of their own ideas and the sources, that have informed them.
- Annotation shows a purposeful understanding of the variety of sources that they have referenced.
- The outcomes for AO4 demonstrate a competent and consistent understanding of visual language through their application of the formal elements.