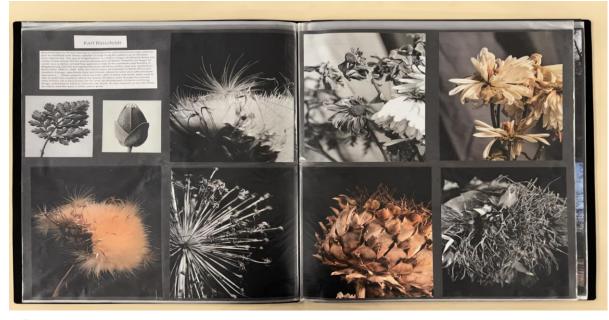

## Examiner comments:

- This submission of work falls between level 4 and level 5 with a total of 50 marks.
- There is evidence of both digital and physical manipulations of photographic investigations.
- The project is developed in a purposeful manner which presents as an engaging and skillful submission of work.
- There is evidence of a convincing control over the formal elements that have been explored within the submission, driven by insights gained through the exploration of ideas and reflections.
- The candidate's investigative process shows an informed and convincing understanding of the context of their own ideas and the sources, that have informed them.
- Annotation shows a purposeful understanding of the variety of sources that they have referenced.
- The outcomes for AO4 demonstrate a competent and consistent understanding of visual language through their application of the formal elements.