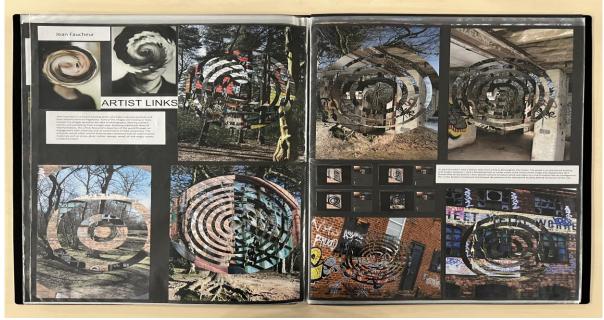

## Examiner comments:

- This submission of work falls between level 4 and level 5 with a total of 50 marks.
- There is evidence of both digital and physical manipulations of photographic investigations.
- The project is developed in a purposeful manner which presents as an engaging and skillful submission of work.
- There is evidence of a convincing control over the formal elements that have been explored within the submission, driven by insights gained through the exploration of ideas and reflections.
- The candidate's investigative process shows an informed and convincing understanding of the context of their own ideas and the sources, that have informed them.
- Annotation shows a purposeful understanding of the variety of sources that they have referenced.
- The outcomes for AO4 demonstrate a competent and consistent understanding of visual language through their application of the formal elements.