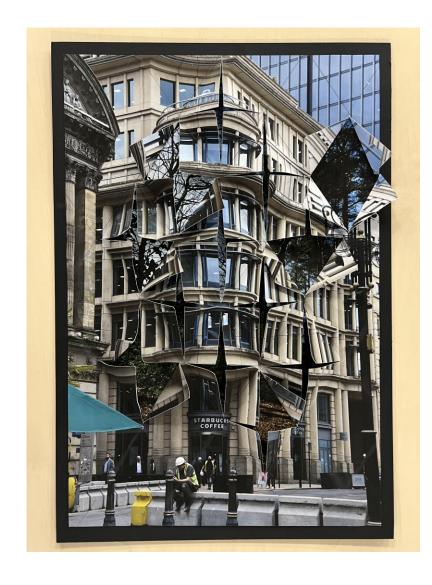

## Examiner comments:

- This submission of work falls between level 4 and level 5 with a total of 50 marks.
- There is evidence of both digital and physical manipulations of photographic investigations.
- The project is developed in a purposeful manner which presents as an engaging and skillful submission of work.
- There is evidence of a convincing control over the formal elements that have been explored within the submission, driven by insights gained through the exploration of ideas and reflections.
- The candidate's investigative process shows an informed and convincing understanding of the context of their own ideas and the sources, that have informed them.
- Annotation shows a purposeful understanding of the variety of sources that they have referenced.
- The outcomes for AO4 demonstrate a competent and consistent understanding of visual language through their application of the formal elements.