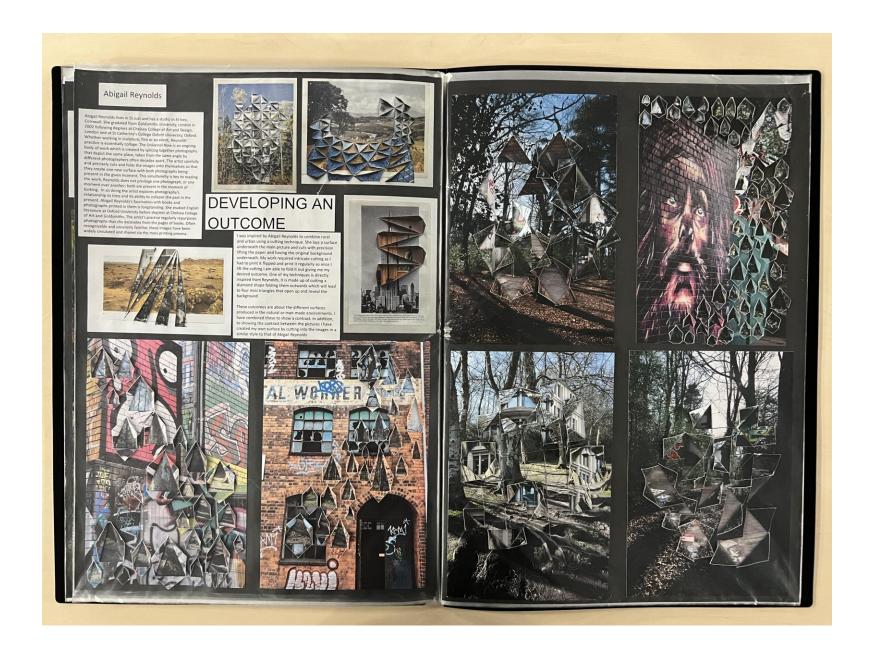

## Examiner comments:

- This submission of work falls between level 4 and level 5 with a total of 50 marks.
- There is evidence of both digital and physical manipulations of photographic investigations.
- The project is developed in a purposeful manner which presents as an engaging and skillful submission of work.
- There is evidence of a convincing control over the formal elements that have been explored within the submission, driven by insights gained through the exploration of ideas and reflections.
- The candidate's investigative process shows an informed and convincing understanding of the context of their own ideas and the sources, that have informed them.
- Annotation shows a purposeful understanding of the variety of sources that they have referenced.
- The outcomes for AO4 demonstrate a competent and consistent understanding of visual language through their application of the formal elements.

## Final outcome

Standard Mark – 50