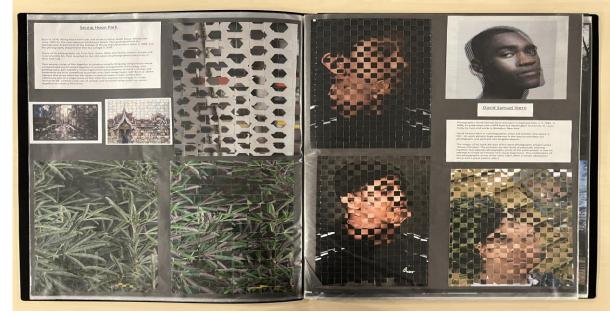

ions of photographic investigations.
- The project is developed in a purposeful manner which presents as an engaging and skillful submission of work.
- There is evidence of a convincing control over the formal elements that have been explored within the submission, driven by insights gained through the exploration of ideas and reflections.
- The candidate's investigative process shows an informed and convincing understanding of the context of their own ideas and the sources, that have informed them.
- Annotation shows a purposeful understanding of the variety of sources that they have referenced.
- The outcomes for AO4 demonstrate a competent and consistent understanding of visual language through their application of the formal elements.



## Final outcome





Standard Mark – 50