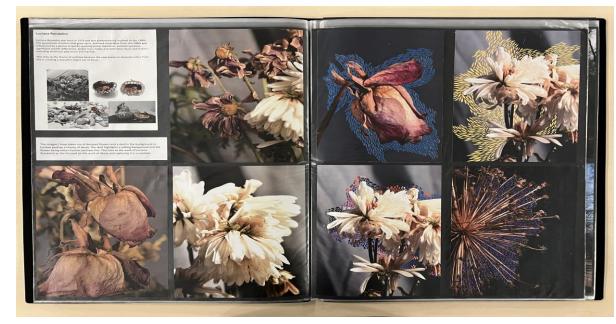

## Examiner comments:

- This submission of work falls between level 4 and level 5 with a total of 50 marks.
- There is evidence of both digital and physical manipulations of photographic investigations.
- The project is developed in a purposeful manner which presents as an engaging and skillful submission of work.
- There is evidence of a convincing control over the formal elements that have been explored within the submission, driven by insights gained through the exploration of ideas and reflections.
- The candidate's investigative process shows an informed and convincing understanding of the context of their own ideas and the sources, that have informed them.
- Annotation shows a purposeful understanding of the variety of sources that they have referenced.
- The outcomes for AO4 demonstrate a competent and consistent understanding of visual language through their application of the formal elements.