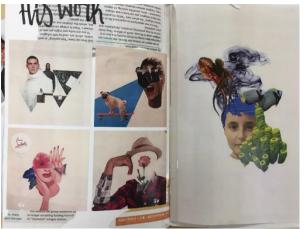

--------------------------|----------------------------------------|----------------------------------------|------------------------------------------------|-------|
| Mark  | 12                                     | 12                                     | 12                                     | 13                                             | 49    |
| Level | 4                                      | 4                                      | 4                                      | 5                                              | 4     |
|       | Fully competent and consistent ability | Fully competent and consistent ability | Fully competent and consistent ability | Just<br>confident<br>and<br>assured<br>ability |       |

































Standard mark = 49



















## Standard mark = 49

Keyword descriptors from the taxonomy:

Informed Skilful

Purposeful Thoughtful

Secure Cohesive

Engaged Focused

|       | AO1                                    | AO2                                    | AO3                                    | AO4                                            | Total |
|-------|----------------------------------------|----------------------------------------|----------------------------------------|------------------------------------------------|-------|
| Mark  | 12                                     | 12                                     | 12                                     | 13                                             | 49    |
| Level | 4                                      | 4