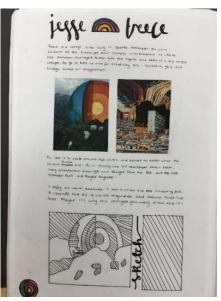

## Comments:

- There is evidence of digital photographic investigation, collage and montage developmental studies, which are supported by drawing throughout the submission.
- This is competent and consistent work with appropriate development of ideas through investigative experiments.
- The candidate shows evidence of secure and engaged experimentation with a range of materials, techniques and processes.
- Much of the annotation is thoughtful and purposeful.
- The candidate's knowledge and understanding is informed and generally skilful.
- This is a sustained and focused submission leading to a number of cohesive outcomes.