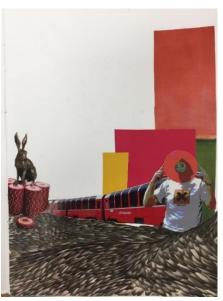

## Comments:

- There is evidence of digital photographic investigation, collage and montage developmental studies, which are supported by drawing throughout the submission.
- This is competent and consistent work with appropriate development of ideas through investigative experiments.
- The candidate shows evidence of secure and engaged experimentation with a range of materials, techniques and processes.
- Much of the annotation is thoughtful and purposeful.
- The candidate's knowledge and understanding is informed and generally skilful.
- This is a sustained and focused submission leading to a number of cohesive outcomes.