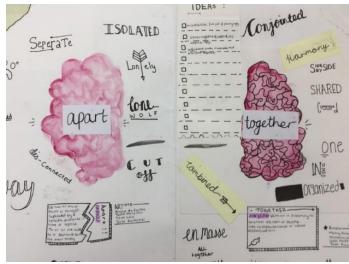

## Comments:

- There is evidence of digital photographic investigation, collage and montage developmental studies, which are supported by drawing throughout the submission.
- This is competent and consistent work with appropriate development of ideas through investigative experiments.
- The candidate shows evidence of secure and engaged experimentation with a range of materials, techniques and processes.
- Much of the annotation is thoughtful and purposeful.
- The candidate's knowledge and understanding is informed and generally skilful.
- This is a sustained and focused submission leading to a number of cohesive outcomes.