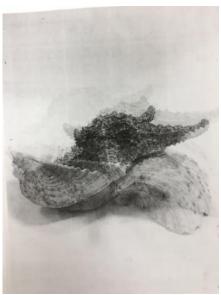

## Comments:

- There is evidence of digital photographic investigation, collage and montage developmental studies, which are supported by drawing throughout the submission.
- This is competent and consistent work with appropriate development of ideas through investigative experiments.
- The candidate shows evidence of secure and engaged experimentation with a range of materials, techniques and processes.
- Much of the annotation is thoughtful and purposeful.
- The candidate's knowledge and understanding is informed and generally skilful.
- This is a sustained and focused submission leading to a number of cohesive outcomes.