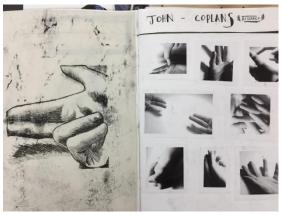

## Comments:

- There is evidence of digital photographic investigation, collage and montage developmental studies, which are supported by drawing throughout the submission.
- This is competent and consistent work with appropriate development of ideas through investigative experiments.
- The candidate shows evidence of secure and engaged experimentation with a range of materials, techniques and processes.
- Much of the annotation is thoughtful and purposeful.
- The candidate's knowledge and understanding is informed and generally skilful.
- This is a sustained and focused submission leading to a number of cohesive outcomes.