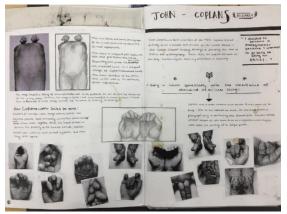

## Comments:

- There is evidence of digital photographic investigation, collage and montage developmental studies, which are supported by drawing throughout the submission.
- This is competent and consistent work with appropriate development of ideas through investigative experiments.
- The candidate shows evidence of secure and engaged experimentation with a range of materials, techniques and processes.
- Much of the annotation is thoughtful and purposeful.
- The candidate's knowledge and understanding is informed and generally skilful.
- This is a sustained and focused submission leading to a number of cohesive outcomes.