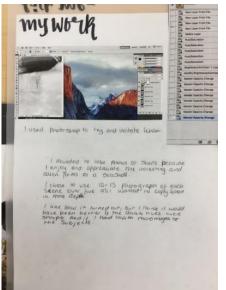

## Comments:

- There is evidence of digital photographic investigation, collage and montage developmental studies, which are supported by drawing throughout the submission.
- This is competent and consistent work with appropriate development of ideas through investigative experiments.
- The candidate shows evidence of secure and engaged experimentation with a range of materials, techniques and processes.
- Much of the annotation is thoughtful and purposeful.
- The candidate's knowledge and understanding is informed and generally skilful.
- This is a sustained and focused submission leading to a number of cohesive outcomes.