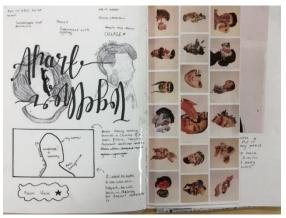

## Comments:

- There is evidence of digital photographic investigation, collage and montage developmental studies, which are supported by drawing throughout the submission.
- This is competent and consistent work with appropriate development of ideas through investigative experiments.
- The candidate shows evidence of secure and engaged experimentation with a range of materials, techniques and processes.
- Much of the annotation is thoughtful and purposeful.
- The candidate's knowledge and understanding is informed and generally skilful.
- This is a sustained and focused submission leading to a number of cohesive outcomes.