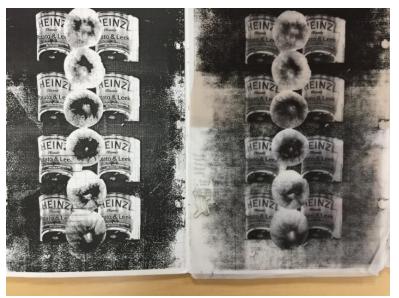

## Comments:

- There is evidence of digital photographic investigation, collage and montage developmental studies, which are supported by drawing throughout the submission.
- This is competent and consistent work with appropriate development of ideas through investigative experiments.
- The candidate shows evidence of secure and engaged experimentation with a range of materials, techniques and processes.
- Much of the annotation is thoughtful and purposeful.
- The candidate's knowledge and understanding is informed and generally skilful.
- This is a sustained and focused submission leading to a number of cohesive outcomes.