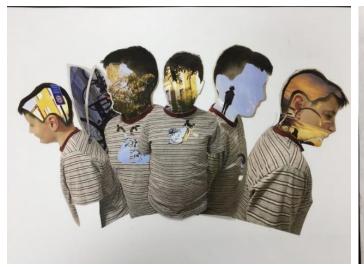

## Comments:

- There is evidence of digital photographic investigation, collage and montage developmental studies, which are supported by drawing throughout the submission.
- This is competent and consistent work with appropriate development of ideas through investigative experiments.
- The candidate shows evidence of secure and engaged experimentation with a range of materials, techniques and processes.
- Much of the annotation is thoughtful and purposeful.
- The candidate's knowledge and understanding is informed and generally skilful.
- This is a sustained and focused submission leading to a number of cohesive outcomes.