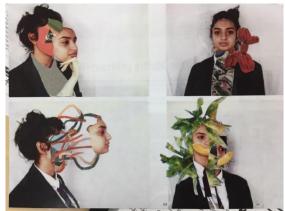

## Comments:

- There is evidence of digital photographic investigation, collage and montage developmental studies, which are supported by drawing throughout the submission.
- This is competent and consistent work with appropriate development of ideas through investigative experiments.
- The candidate shows evidence of secure and engaged experimentation with a range of materials, techniques and processes.
- Much of the annotation is thoughtful and purposeful.
- The candidate's knowledge and understanding is informed and generally skilful.
- This is a sustained and focused submission leading to a number of cohesive outcomes.