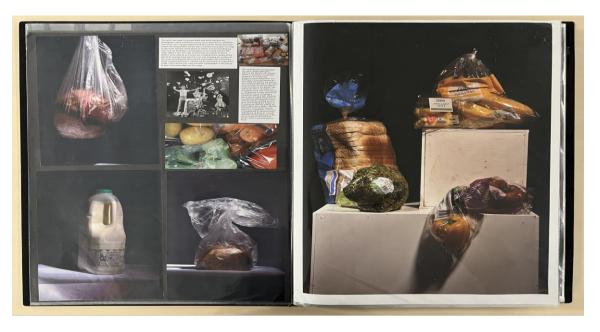

aphic work. The candidate's knowledge, understanding and skills are secure and informed throughout.
- The candidate's photographic development process is cohesive, with a competent critical understanding of the context of ideas and sources that have informed them.
- There is evidence of a competent and consistent ability to explore ideas through a process of purposeful experimentation.
- The recording of ideas, observations and insights are relevant to intentions and are cohesive throughout the submission.
- Written annotation demonstrates a competent understanding of sources, related to personal work and the work of others.
- The final realisations reveal a secure, thoughtful, and competent and consistent ability to produce a personal and meaningful response.



## Final outcome