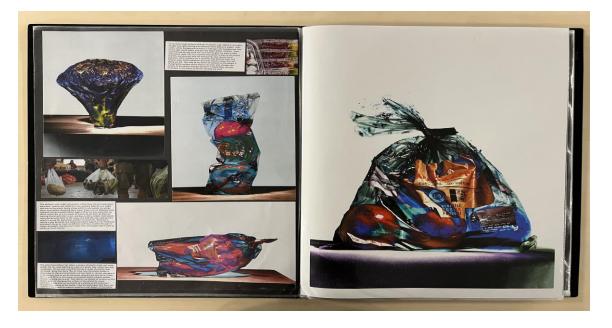

c work. The candidate's knowledge, understanding and skills are secure and informed throughout.
- The candidate's photographic development process is cohesive, with a competent critical understanding of the context of ideas and sources that have informed them.
- There is evidence of a competent and consistent ability to explore ideas through a process of purposeful experimentation.
- The recording of ideas, observations and insights are relevant to intentions and are cohesive throughout the submission.
- Written annotation demonstrates a competent understanding of sources, related to personal work and the work of others.
- The final realisations reveal a secure, thoughtful, and competent and consistent ability to produce a personal and meaningful response.



## Final outcome