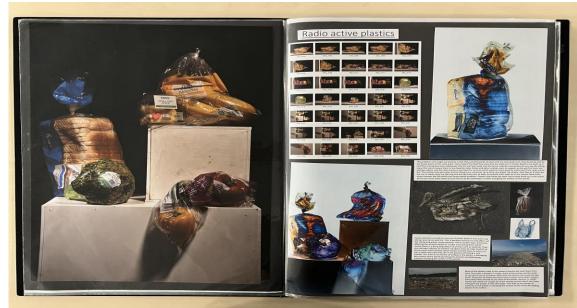

hic work. The candidate's knowledge, understanding and skills are secure and informed throughout.
- The candidate's photographic development process is cohesive, with a competent critical understanding of the context of ideas and sources that have informed them.
- There is evidence of a competent and consistent ability to explore ideas through a process of purposeful experimentation.
- The recording of ideas, observations and insights are relevant to intentions and are cohesive throughout the submission.
- Written annotation demonstrates a competent understanding of sources, related to personal work and the work of others.
- The final realisations reveal a secure, thoughtful, and competent and consistent ability to produce a personal and meaningful response.



## Final outcome