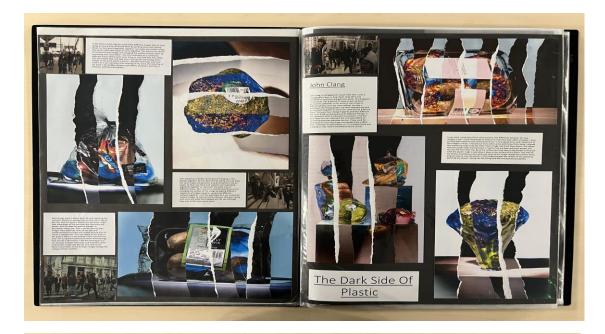

rk. The candidate's knowledge, understanding and skills are secure and informed throughout.
- The candidate's photographic development process is cohesive, with a competent critical understanding of the context of ideas and sources that have informed them.
- There is evidence of a competent and consistent ability to explore ideas through a process of purposeful experimentation.
- The recording of ideas, observations and insights are relevant to intentions and are cohesive throughout the submission.
- Written annotation demonstrates a competent understanding of sources, related to personal work and the work of others.
- The final realisations reveal a secure, thoughtful, and competent and consistent ability to produce a personal and meaningful response.



## Final outcome