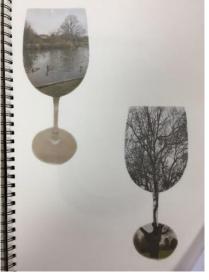

## Comments:

- Knowledge, understanding and skills are competent and consistent.
- The investigation process demonstrates a purposeful approach, which is reasonably well informed by their own ideas and sources that inspired them.
- Annotation is thoughtful and supported with personal insights, ideas and observations.
- Final outcomes show evidence of personal and meaningful engagement with the projects, however ideas are consolidated too early.