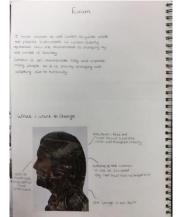

## Comments:

- Knowledge, understanding and skills are competent and consistent.
- The investigation process demonstrates a purposeful approach, which is reasonably well informed by their own ideas and sources that inspired them.
- Annotation is thoughtful and supported with personal insights, ideas and observations.
- Final outcomes show evidence of personal and meaningful engagement with the projects, however ideas are consolidated too early.