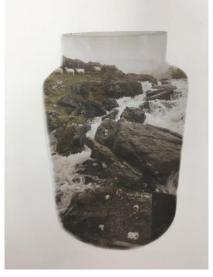

## Comments:

- Knowledge, understanding and skills are competent and consistent.
- The investigation process demonstrates a purposeful approach, which is reasonably well informed by their own ideas and sources that inspired them.
- Annotation is thoughtful and supported with personal insights, ideas and observations.
- Final outcomes show evidence of personal and meaningful engagement with the projects, however ideas are consolidated too early.