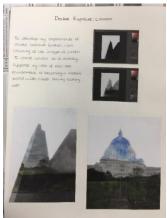

## Comments:

- Knowledge, understanding and skills are competent and consistent.
- The investigation process demonstrates a purposeful approach, which is reasonably well informed by their own ideas and sources that inspired them.
- Annotation is thoughtful and supported with personal insights, ideas and observations.
- Final outcomes show evidence of personal and meaningful engagement with the projects, however ideas are consolidated too early.