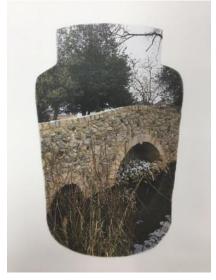

## Comments:

- Knowledge, understanding and skills are competent and consistent.
- The investigation process demonstrates a purposeful approach, which is reasonably well informed by their own ideas and sources that inspired them.
- Annotation is thoughtful and supported with personal insights, ideas and observations.
- Final outcomes show evidence of personal and meaningful engagement with the projects, however ideas are consolidated too early.