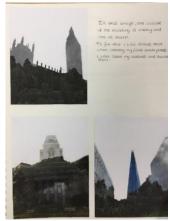

## Comments:

- Knowledge, understanding and skills are competent and consistent.
- The investigation process demonstrates a purposeful approach, which is reasonably well informed by their own ideas and sources that inspired them.
- Annotation is thoughtful and supported with personal insights, ideas and observations.
- Final outcomes show evidence of personal and meaningful engagement with the projects, however ideas are consolidated too early.