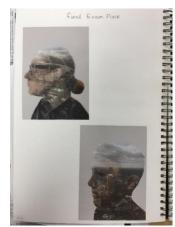

## Comments:

- Knowledge, understanding and skills are competent and consistent.
- The investigation process demonstrates a purposeful approach, which is reasonably well informed by their own ideas and sources that inspired them.
- Annotation is thoughtful and supported with personal insights, ideas and observations.
- Final outcomes show evidence of personal and meaningful engagement with the projects, however ideas are consolidated too early.