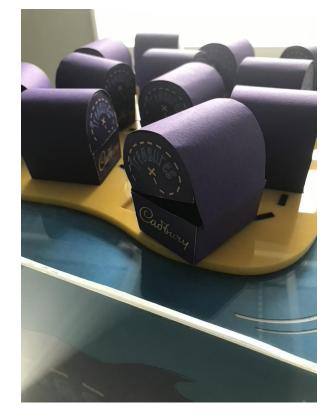

The final 80cm square stand for the chocolate packaging design is an accomplished piece of design work, that brings together the vision of a young designer using new technologies to realise their design intentions. Each of the chests on the top are removeable, fitting precisely into the cut-out map shape in yellow. The candidate has kept the integrity of the Cadbury house style and has taken risks in their focused approach and response to the original design brief.