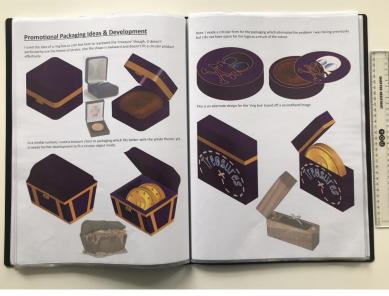

The final 80cm square stand for the chocolate packaging design is an accomplished piece of design work, that brings together the vision of a young designer using new technologies to realise their design intentions. Each of the chests on the top are removeable, fitting precisely into the cut-out map shape in yellow. The candidate has kept the integrity of the Cadbury house style and has taken risks in their focused approach and response to the original design brief.