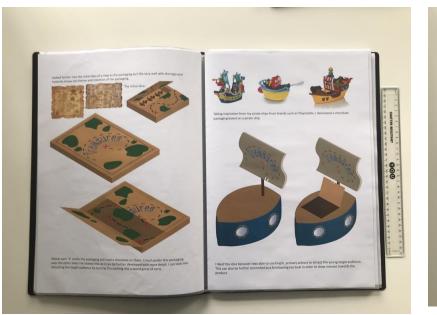

The final 80cm square stand for the chocolate packaging design is an accomplished piece of design work, that brings together the vision of a young designer using new technologies to realise their design intentions. Each of the chests on the top are removeable, fitting precisely into the cut-out map shape in yellow. The candidate has kept the integrity of the Cadbury house style and has taken risks in their focused approach and response to the original design brief.