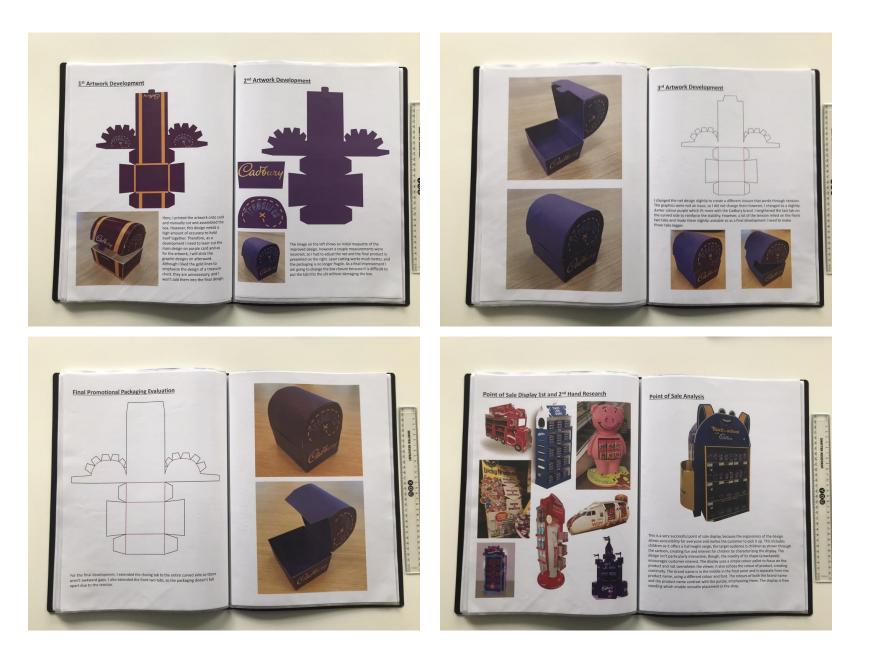

The candidate explores a range of physical processes before embarking upon initial ideas and responses to the briefs. These include traditional approaches including lino printing and gouache painting, as well as using digital applications in an accomplished way. Maquettes are convincingly analysed and evaluated for their construction and design and refined accordingly.

Annotation moves beyond the descriptive and begins to consider more complex issues that inform the candidate's own visual journey. The candidate uses the digital platforms of Sketchup, Blender and Illustrator to record their observations and insights, reflecting advanced and refined technical competencies.

The final 80cm square stand for the chocolate packaging design is an accomplished piece of design work, that brings together the vision of a young designer using new technologies to realise their design intentions. Each of the chests on the top are removeable, fitting precisely into the cut-out map shape in yellow. The candidate has kept the integrity of the Cadbury house style and has taken risks in their focused approach and response to the original design brief.