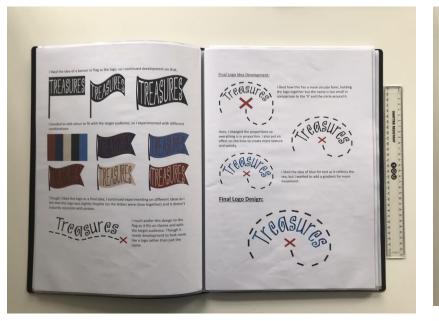

In response to a book cover design brief, the candidate explores the physical collage work of artist Peter Blake, before embarking upon a series of convincing digital, surreal collage responses. Across both projects, experiments are underpinned by looking at relevant artists' and designers' work in a focused and comprehensive way.

Annotation moves beyond the descriptive and begins to consider more complex issues that inform the candidate's own visual journey. The candidate uses the digital platforms of Sketchup, Blender and Illustrator to record their observations and insights, reflecting advanced and refined technical competencies.