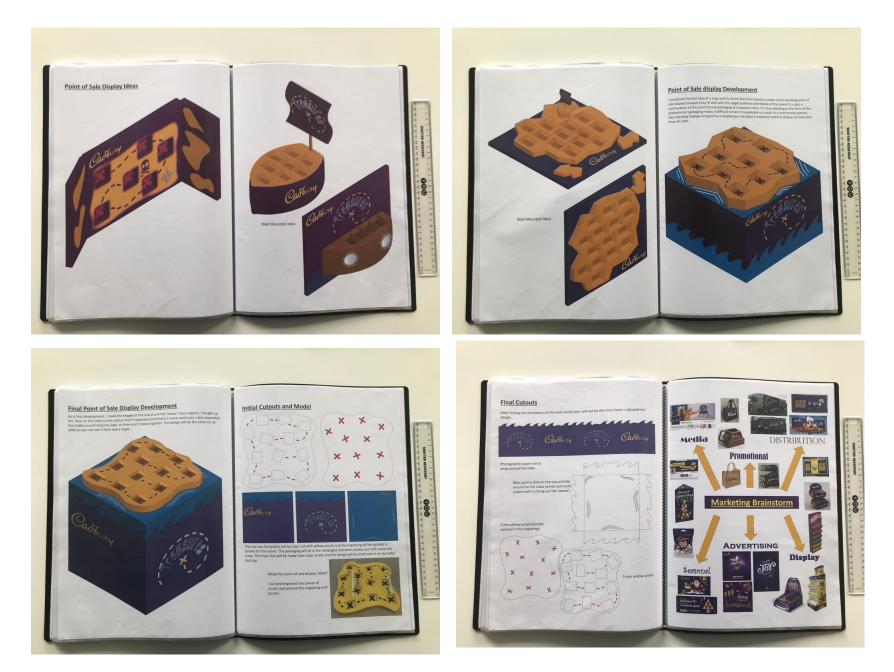

Annotation moves beyond the descriptive and begins to consider more complex issues that inform the candidate's own visual journey. The candidate uses the digital platforms of Sketchup, Blender and Illustrator to record their observations and insights, reflecting advanced and refined technical competencies.

The final 80cm square stand for the chocolate packaging design is an accomplished piece of design work, that brings together the vision of a young designer using new technologies to realise their design intentions. Each of the chests on the top are removeable, fitting precisely into the cut-out map shape in yellow. The candidate has kept the integrity of the Cadbury house style and has taken risks in their focused approach and response to the original design brief.