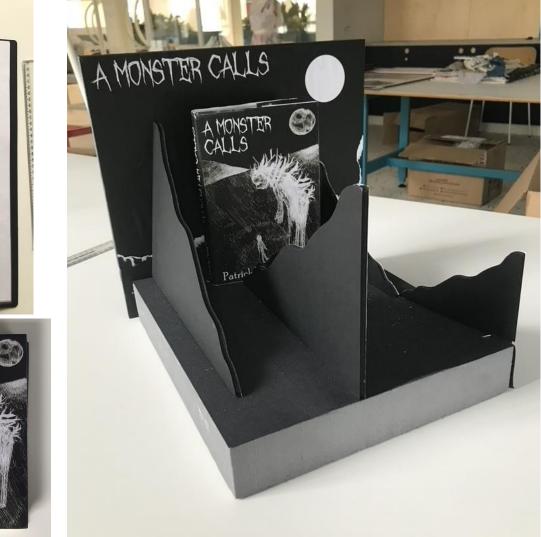

The candidate explores a range of physical processes before embarking upon initial ideas and responses to the briefs. These include traditional approaches including lino printing and gouache painting, as well as using digital applications in an accomplished way. Maquettes are convincingly analysed and evaluated for their construction and design and refined accordingly.

Annotation moves beyond the descriptive and begins to consider more complex issues that inform the candidate's own visual journey. The candidate uses the digital platforms of Sketchup, Blender and Illustrator to record their observations and insights, reflecting advanced and refined technical competencies.