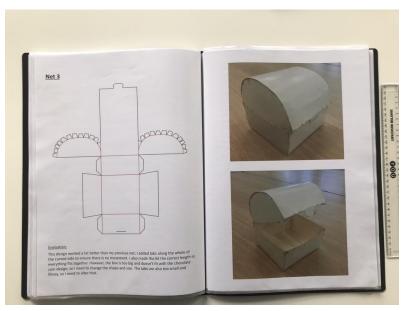

The candidate explores a range of physical processes before embarking upon initial ideas and responses to the briefs. These include traditional approaches including lino printing and gouache painting, as well as using digital applications in an accomplished way. Maquettes are convincingly analysed and evaluated for their construction and design and refined accordingly.