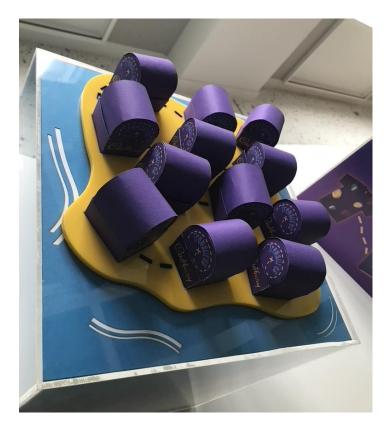

The final 80cm square stand for the chocolate packaging design is an accomplished piece of design work, that brings together the vision of a young designer using new technologies to realise their design intentions. Each of the chests on the top are removeable, fitting precisely into the cut-out map shape in yellow. The candidate has kept the integrity of the Cadbury house style and has taken risks in their focused approach and response to the original design brief.