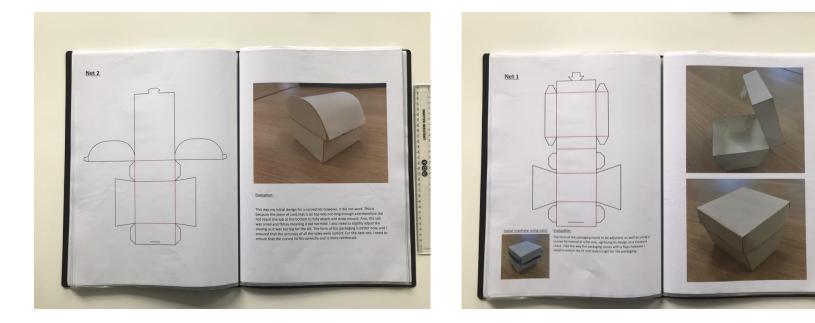

The candidate explores a range of physical processes before embarking upon initial ideas and responses to the briefs. These include traditional approaches including lino printing and gouache painting, as well as using digital applications in an accomplished way. Maquettes are convincingly analysed and evaluated for their construction and design and refined accordingly.