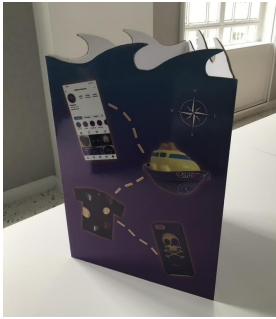

The final 80cm square stand for the chocolate packaging design is an accomplished piece of design work, that brings together the vision of a young designer using new technologies to realise their design intentions. Each of the chests on the top are removeable, fitting precisely into the cut-out map shape in yellow. The candidate has kept the integrity of the Cadbury house style and has taken risks in their focused approach and response to the original design brief.