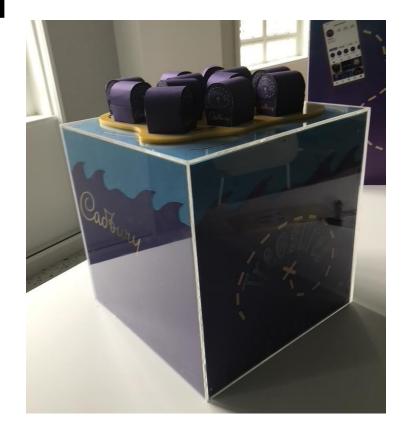

The final 80cm square stand for the chocolate packaging design is an accomplished piece of design work, that brings together the vision of a young designer using new technologies to realise their design intentions. Each of the chests on the top are removeable, fitting precisely into the cut-out map shape in yellow. The candidate has kept the integrity of the Cadbury house style and has taken risks in their focused approach and response to the original design brief.