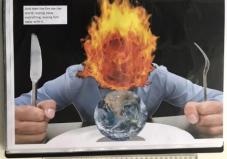

In response to a book cover design brief, the candidate explores the physical collage work of artist Peter Blake, before embarking upon a series of convincing digital, surreal collage responses. Across both projects, experiments are underpinned by looking at relevant artists' and designers' work in a focused and comprehensive way.