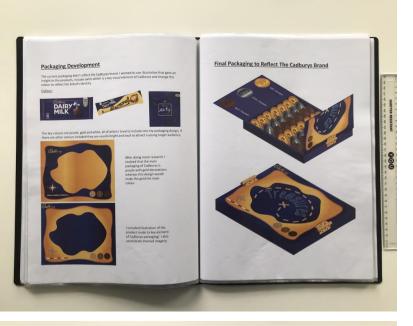

The final 80cm square stand for the chocolate packaging design is an accomplished piece of design work, that brings together the vision of a young designer using new technologies to realise their design intentions. Each of the chests on the top are removeable, fitting precisely into the cut-out map shape in yellow. The candidate has kept the integrity of the Cadbury house style and has taken risks in their focused approach and response to the original design brief.