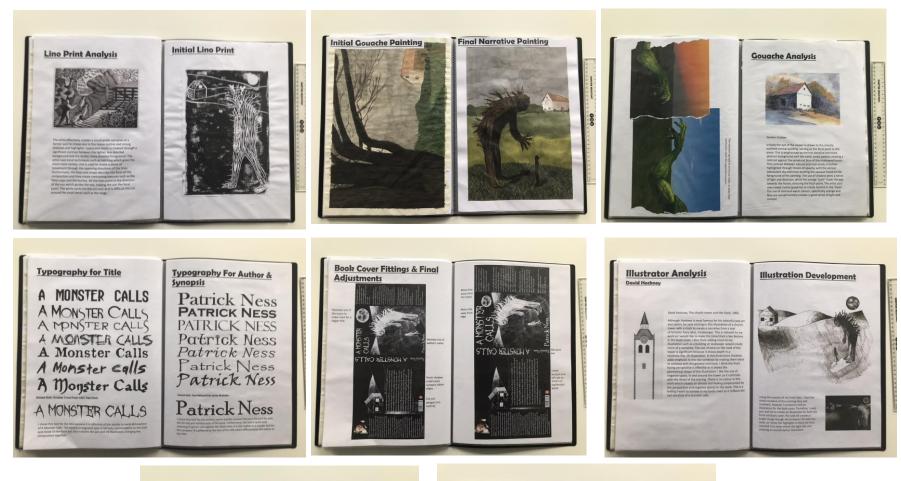

In response to a book cover design brief, the candidate explores the physical collage work of artist Peter Blake, before embarking upon a series of convincing digital, surreal collage responses. Across both projects, experiments are underpinned by looking at relevant artists' and designers' work in a focused and comprehensive way.

The candidate explores a range of physical processes before embarking upon initial ideas and responses to the briefs. These include traditional approaches including lino printing and gouache painting, as well as using digital applications in an accomplished way. Maquettes are convincingly analysed and evaluated for their construction and design and refined accordingly.

Annotation moves beyond the descriptive and begins to consider more complex issues that inform the candidate's own visual journey. The candidate uses the digital platforms of Sketchup, Blender and Illustrator to record their observations and insights, reflecting advanced and refined technical competencies.