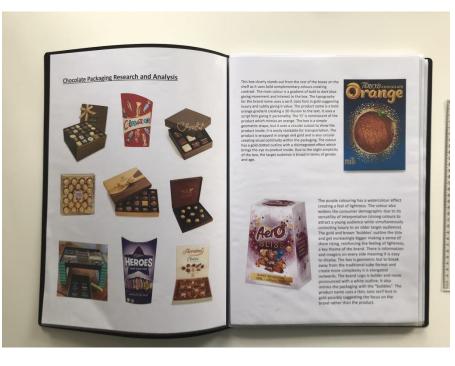

In response to a book cover design brief, the candidate explores the physical collage work of artist Peter Blake, before embarking upon a series of convincing digital, surreal collage responses. Across both projects, experiments are underpinned by looking at relevant artists' and designers' work in a focused and comprehensive way.