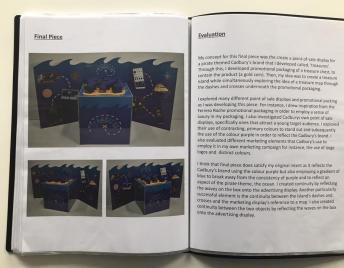

Annotation moves beyond the descriptive and begins to consider more complex issues that inform the candidate's own visual journey. The candidate uses the digital platforms of Sketchup, Blender and Illustrator to record their observations and insights, reflecting advanced and refined technical competencies.

The final 80cm square stand for the chocolate packaging design is an accomplished piece of design work, that brings together the vision of a young designer using new technologies to realise their design intentions. Each of the chests on the top are removeable, fitting precisely into the cut-out map shape in yellow. The candidate has kept the integrity of the Cadbury house style and has taken risks in their focused approach and response to the original design brief.