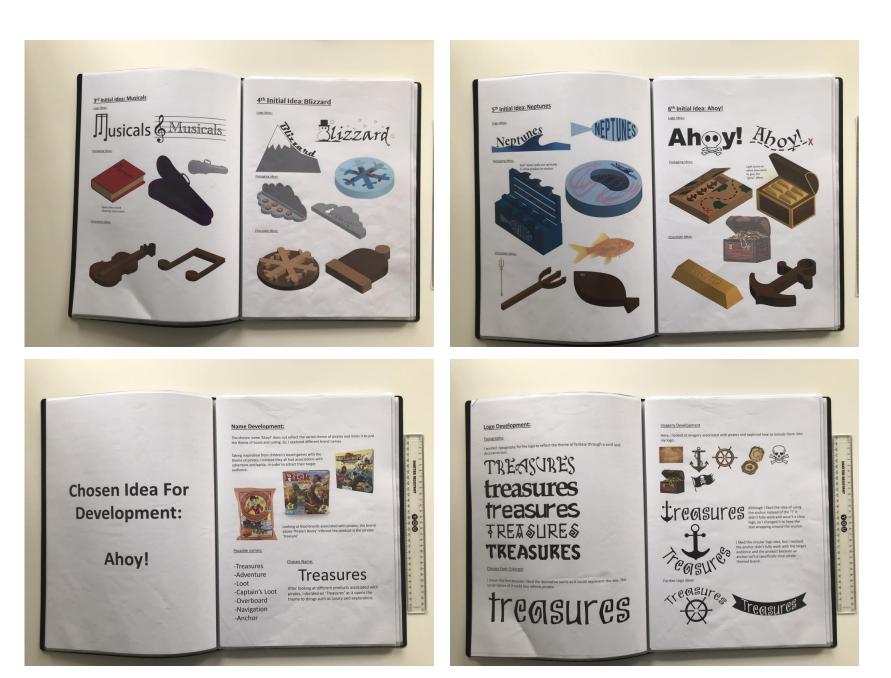

The candidate explores a range of physical processes before embarking upon initial ideas and responses to the briefs. These include traditional approaches including lino printing and gouache painting, as well as using digital applications in an accomplished way. Maquettes are convincingly analysed and evaluated for their construction and design and refined accordingly.

Annotation moves beyond the descriptive and begins to consider more complex issues that inform the candidate's own visual journey. The candidate uses the digital platforms of Sketchup, Blender and Illustrator to record their observations and insights, reflecting advanced and refined technical competencies.