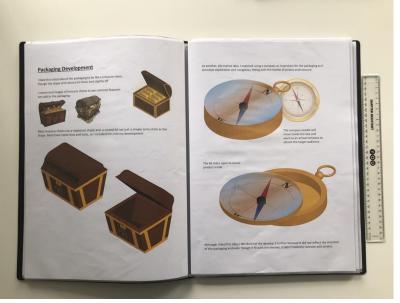

The candidate explores a range of physical processes before embarking upon initial ideas and responses to the briefs. These include traditional approaches including lino printing and gouache painting, as well as using digital applications in an accomplished way. Maquettes are convincingly analysed and evaluated for their construction and design and refined accordingly.

The final 80cm square stand for the chocolate packaging design is an accomplished piece of design work, that brings together the vision of a young designer using new technologies to realise their design intentions. Each of the chests on the top are removeable, fitting precisely into the cut-out map shape in yellow. The candidate has kept the integrity of the Cadbury house style and has taken risks in their focused approach and response to the original design brief.