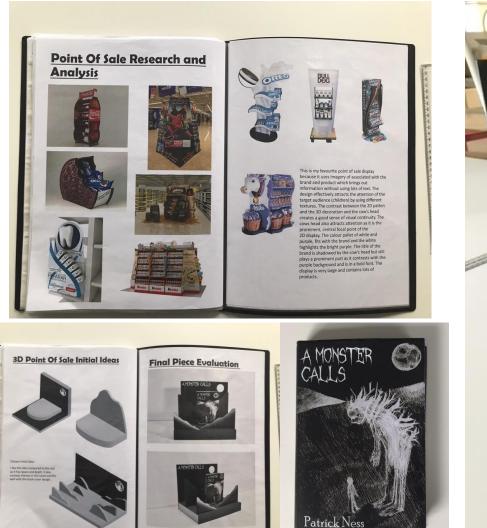

The candidate explores a range of physical processes before embarking upon initial ideas and responses to the briefs. These include traditional approaches including lino printing and gouache painting, as well as using digital applications in an accomplished way. Maquettes are convincingly analysed and evaluated for their construction and design and refined accordingly.

Annotation moves beyond the descriptive and begins to consider more complex issues that inform the candidate's own visual journey. The candidate uses the digital platforms of Sketchup, Blender and Illustrator to record their observations and insights, reflecting advanced and refined technical competencies.