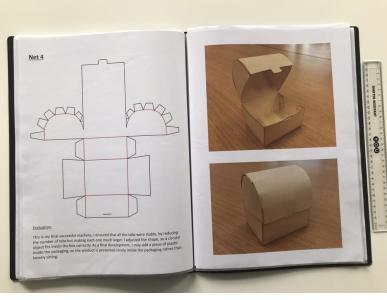

The candidate explores a range of physical processes before embarking upon initial ideas and responses to the briefs. These include traditional approaches including lino printing and gouache painting, as well as using digital applications in an accomplished way. Maquettes are convincingly analysed and evaluated for their construction and design and refined accordingly.