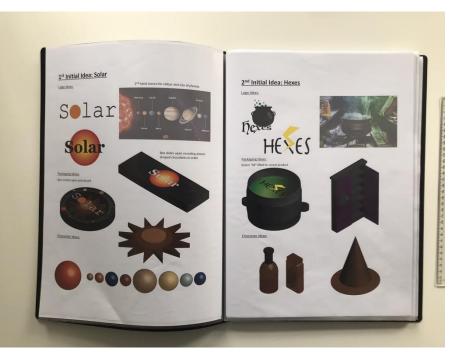

The candidate explores a range of physical processes before embarking upon initial ideas and responses to the briefs. These include traditional approaches including lino printing and gouache painting, as well as using digital applications in an accomplished way. Maquettes are convincingly analysed and evaluated for their construction and design and refined accordingly.