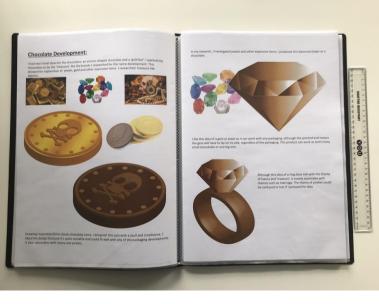

The candidate explores a range of physical processes before embarking upon initial ideas and responses to the briefs. These include traditional approaches including lino printing and gouache painting, as well as using digital applications in an accomplished way. Maquettes are convincingly analysed and evaluated for their construction and design and refined accordingly.

The final 80cm square stand for the chocolate packaging design is an accomplished piece of design work, that brings together the vision of a young designer using new technologies to realise their design intentions. Each of the chests on the top are removeable, fitting precisely into the cut-out map shape in yellow. The candidate has kept the integrity of the Cadbury house style and has taken risks in their focused approach and response to the original design brief.