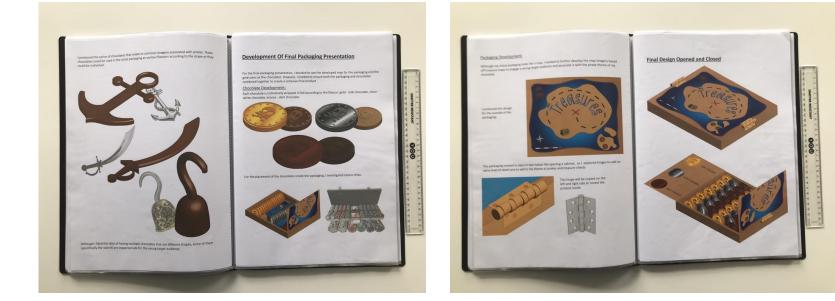

The candidate explores a range of physical processes before embarking upon initial ideas and responses to the briefs. These include traditional approaches including lino printing and gouache painting, as well as using digital applications in an accomplished way. Maquettes are convincingly analysed and evaluated for their construction and design and refined accordingly.

The final 80cm square stand for the chocolate packaging design is an accomplished piece of design work, that brings together the vision of a young designer using new technologies to realise their design intentions. Each of the chests on the top are removeable, fitting precisely into the cut-out map shape in yellow. The candidate has kept the integrity of the Cadbury house style and has taken risks in their focused approach and response to the original design brief.