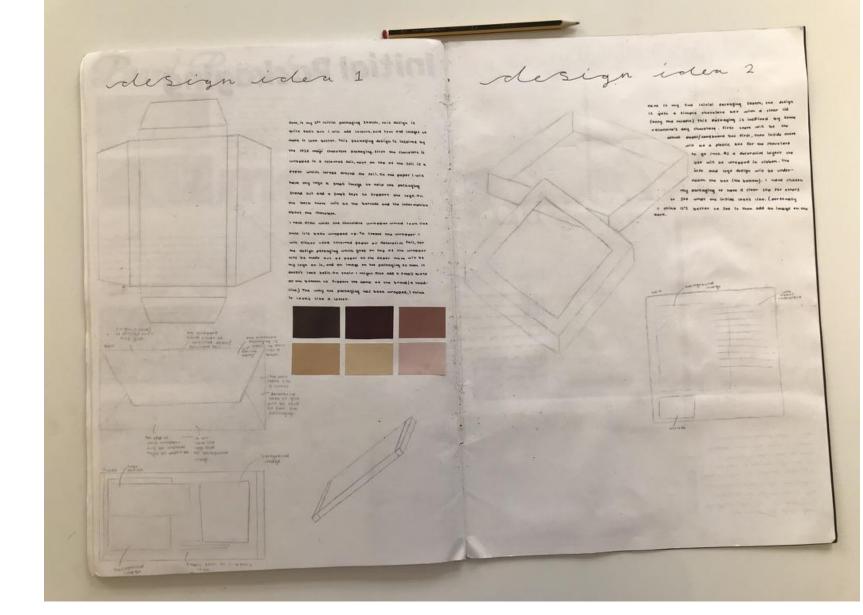

The candidate responds in a safe way to an initial project on food packing and completes a series of tasks that build on key skills that include some competent line drawings and mark making exercises. The candidate is inspired by vintage packaging design to create their own predictable retro chocolate bar wrapper.