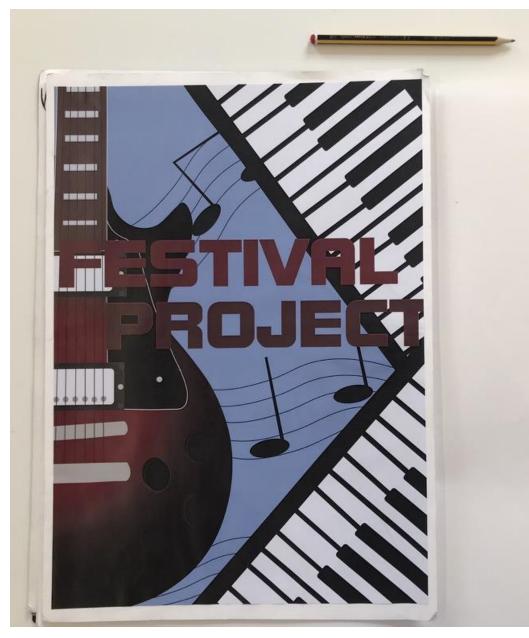

There is a growing control across a range of graphic processes including Adobe Photoshop and Illustrator tools. Non-digital graphic approaches include hand-drawn typography and observational drawing and painting, and in the Music Festival poster design we can see how these skills are the foundation for a digital response, albeit a predictable one.

The final A3 printed design consolidates the candidate's various ideas in a safe and competent way. Throughout the submission, annotation is mainly descriptive: "With the first poster design I have used inspiration from a 90's advertising poster for the Sony Walkman tape player. I added more and more instruments and other items that relate to music". Secondary source referencing supports the candidate to create a final digital design, that includes some merchandise ideas. Further visual references to Kate Snell's map illustrations can be seen in the guitar shaped festival map design.