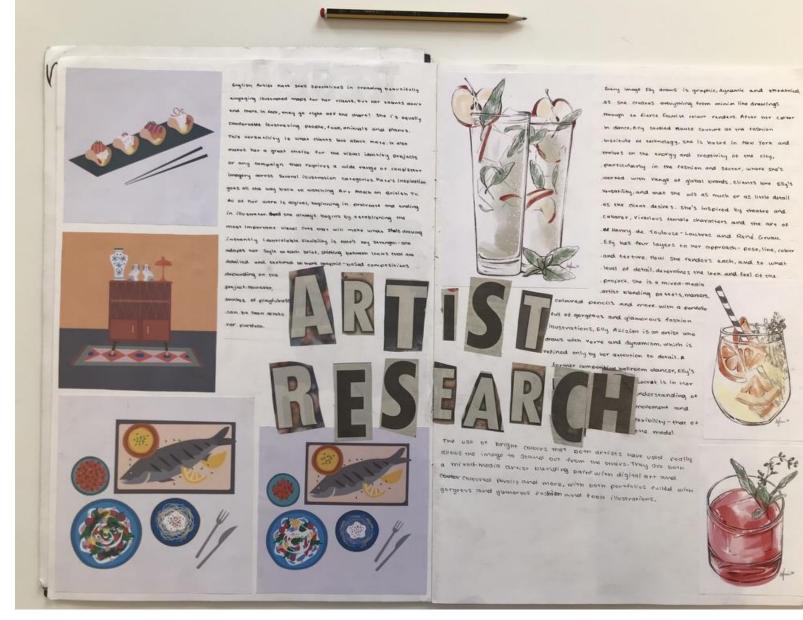

The candidate responds in a safe way to an initial project on food packing and completes a series of tasks that build on key skills that include some competent line drawings and mark making exercises. The candidate is inspired by vintage packaging design to create their own predictable retro chocolate bar wrapper.

The second project enables the candidate to work more independently, and with growing control, creating a poster, logo, map and merchandise designs for a fictional music festival. Connections with British illustrator Kate Snell fuel the link between observational studies and graphic imagery, and the candidate reflects on this through annotation: "She adapts her style to each brief shifting between looks that are detailed and textured to more graphic compositions".