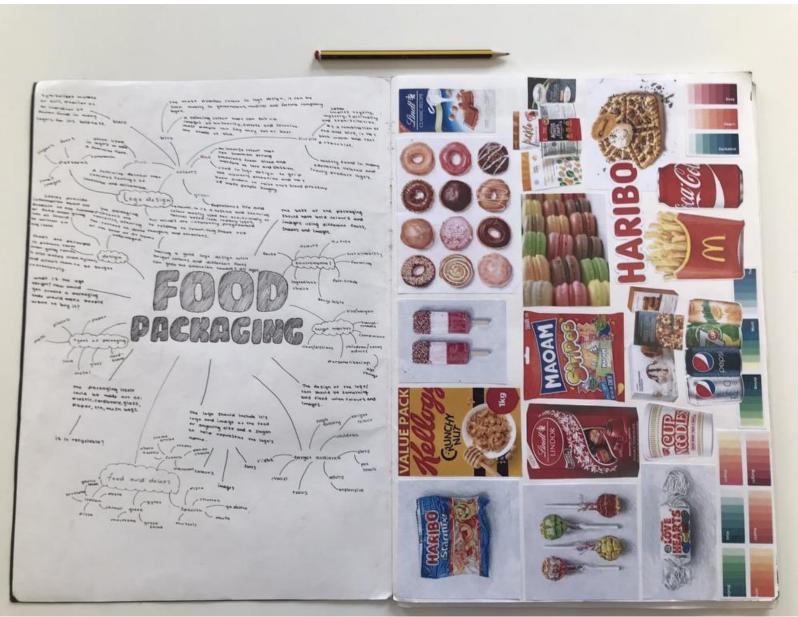

The candidate responds in a safe way to an initial project on food packing and completes a series of tasks that build on key skills that include some competent line drawings and mark making exercises. The candidate is inspired by vintage packaging design to create their own predictable retro chocolate bar wrapper.