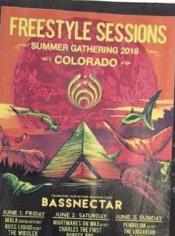

The second project enables the candidate to work more independently, and with growing control, creating a poster, logo, map and merchandise designs for a fictional music festival. Connections with British illustrator Kate Snell fuel the link between observational studies and graphic imagery, and the candidate reflects on this through annotation: "She adapts her style to each brief shifting between looks that are detailed and textured to more graphic compositions".

A statement of intent enables greater refinement of ideas, with target audiences and goals of the design being addressed with some reflection, for the content of the poster design. A tag line of 'choose your escape route' promotes the fictional concept of a range of music to suit all tastes.

The final A3 printed design consolidates the candidate's various ideas in a safe and competent way. Throughout the submission, annotation is mainly descriptive: "With the first poster design I have used inspiration from a 90's advertising poster for the Sony Walkman tape player. I added more and more instruments and other items that relate to music". Secondary source referencing supports the candidate to create a final digital design, that includes some merchandise ideas. Further visual references to Kate Snell's map illustrations can be seen in the guitar shaped festival map design.