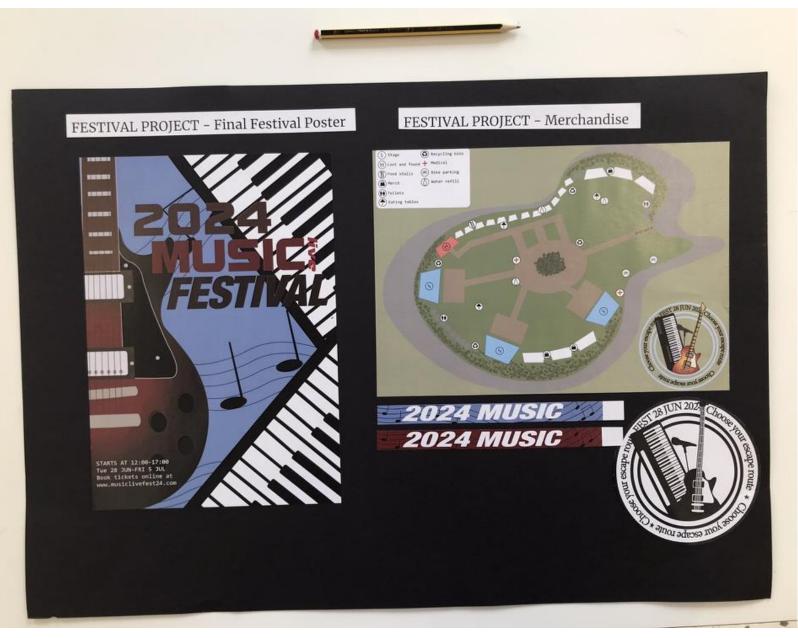

The final A3 printed design consolidates the candidate's various ideas in a safe and competent way. Throughout the submission, annotation is mainly descriptive: "With the first poster design I have used inspiration from a 90's advertising poster for the Sony Walkman tape player. I added more and more instruments and other items that relate to music". Secondary source referencing supports the candidate to create a final digital design, that includes some merchandise ideas. Further visual references to Kate Snell's map illustrations can be seen in the guitar shaped festival map design.