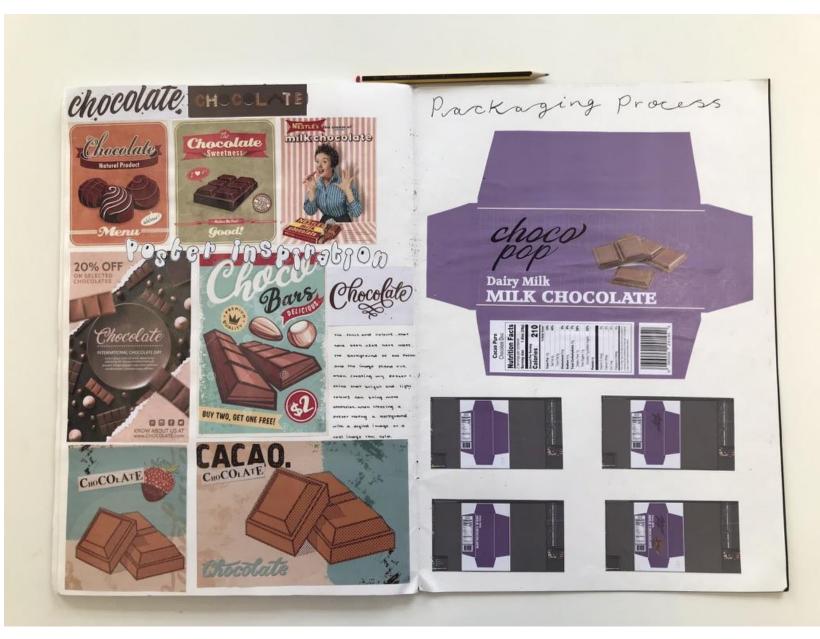

The candidate responds in a safe way to an initial project on food packing and completes a series of tasks that build on key skills that include some competent line drawings and mark making exercises. The candidate is inspired by vintage packaging design to create their own predictable retro chocolate bar wrapper.