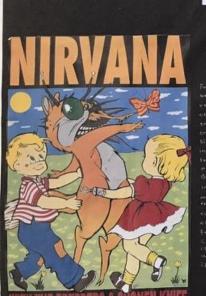

The candidate responds in a safe way to an initial project on food packing and completes a series of tasks that build on key skills that include some competent line drawings and mark making exercises. The candidate is inspired by vintage packaging design to create their own predictable retro chocolate bar wrapper.