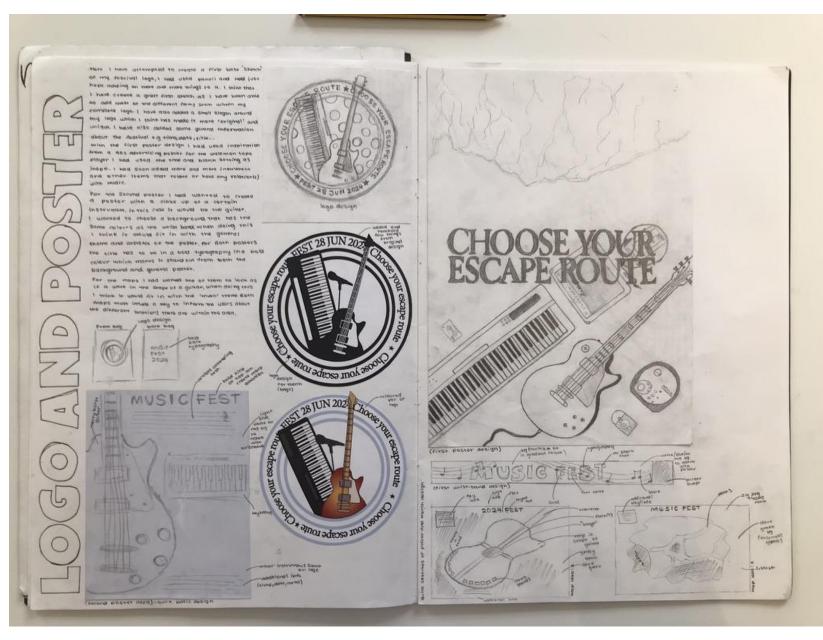

A statement of intent enables greater refinement of ideas, with target audiences and goals of the design being addressed with some reflection, for the content of the poster design. A tag line of 'choose your escape route' promotes the fictional concept of a range of music to suit all tastes.

There is a growing control across a range of graphic processes including Adobe Photoshop and Illustrator tools. Non-digital graphic approaches include hand-drawn typography and observational drawing and painting, and in the Music Festival poster design we can see how these skills are the foundation for a digital response, albeit a predictable one.

The final A3 printed design consolidates the candidate's various ideas in a safe and competent way. Throughout the submission, annotation is mainly descriptive: "With the first poster design I have used inspiration from a 90's advertising poster for the Sony Walkman tape player. I added more and more instruments and other items that relate to music". Secondary source referencing supports the candidate to create a final digital design, that includes some merchandise ideas. Further visual references to Kate Snell's map illustrations can be seen in the guitar shaped festival map design.