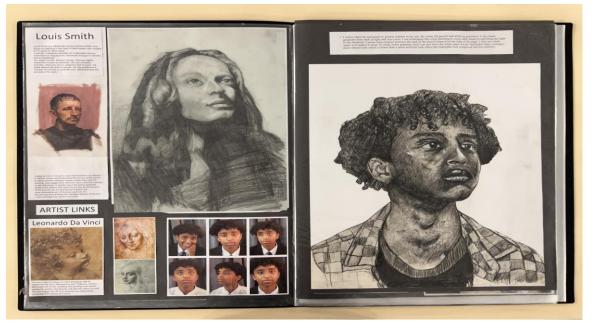

## Examiner comments:

- This submission of work is in level 5 with a total of 58 marks.
- There is evidence of drawing, painting and photography.
- The project is developed in a focused and comprehensive manner which presents as a convincing submission of work, which is both resolved and skillful in its outcomes.
- There is evidence of an advanced control over the formal elements that have been explored within the submission, driven by insights gained through the exploration of ideas and reflections.
- The candidate's investigative process shows a convincing understanding of the context of their own ideas and the sources, that have informed them.
- Annotation shows an informed understanding of the variety of sources that they have referenced.
- The outcome for AO4 demonstrates a confident and assured understanding of visual language through the application of the formal elements.