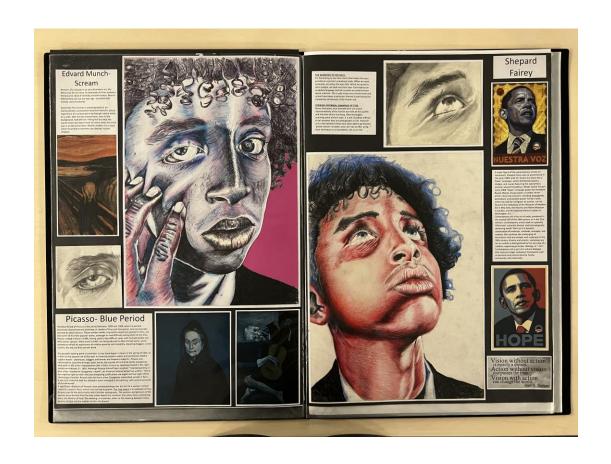

## Examiner comments:

- This submission of work is in level 5 with a total of 58 marks.
- There is evidence of drawing, painting and photography.
- The project is developed in a focused and comprehensive manner which presents as a convincing submission of work, which is both resolved and skillful in its outcomes.
- There is evidence of an advanced control over the formal elements that have been explored within the submission, driven by insights gained through the exploration of ideas and reflections.
- The candidate's investigative process shows a convincing understanding of the context of their own ideas and the sources, that have informed them.
- Annotation shows an informed understanding of the variety of sources that they have referenced.
- The outcome for AO4 demonstrates a confident and assured understanding of visual language through the application of the formal elements.