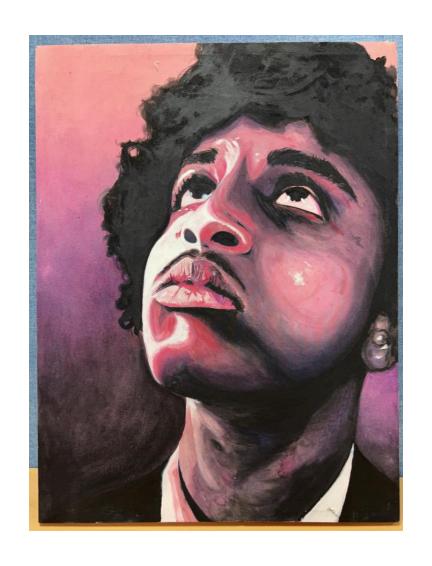

g, painting and photography.
- The project is developed in a focused and comprehensive manner which presents as a convincing submission of work, which is both resolved and skillful in its outcomes.
- There is evidence of an advanced control over the formal elements that have been explored within the submission, driven by insights gained through the exploration of ideas and reflections.
- The candidate's investigative process shows a convincing understanding of the context of their own ideas and the sources, that have informed them.
- Annotation shows an informed understanding of the variety of sources that they have referenced.
- The outcome for AO4 demonstrates a confident and assured understanding of visual language through the application of the formal elements.

8



## Final outcome



Standard Mark – 58