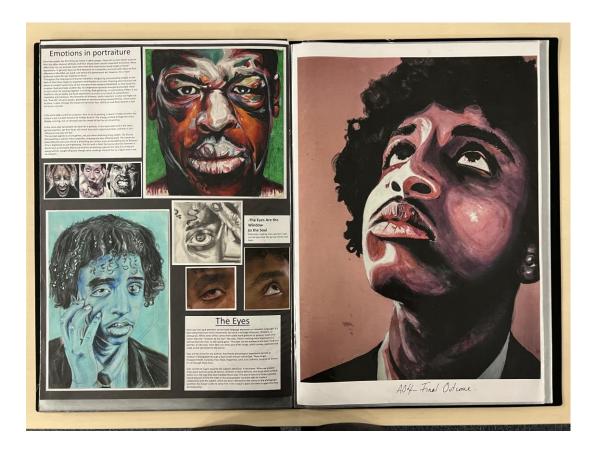

## Examiner comments:

- This submission of work is in level 5 with a total of 58 marks.
- There is evidence of drawing, painting and photography.
- The project is developed in a focused and comprehensive manner which presents as a convincing submission of work, which is both resolved and skillful in its outcomes.
- There is evidence of an advanced control over the formal elements that have been explored within the submission, driven by insights gained through the exploration of ideas and reflections.
- The candidate's investigative process shows a convincing understanding of the context of their own ideas and the sources, that have informed them.
- Annotation shows an informed understanding of the variety of sources that they have referenced.
- The outcome for AO4 demonstrates a confident and assured understanding of visual language through the application of the formal elements.

## Final outcome

Standard Mark – 58