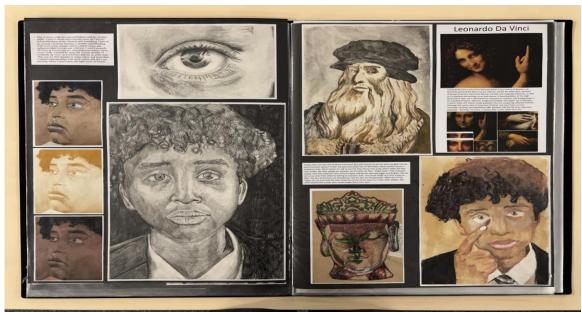

## Examiner comments:

- This submission of work is in level 5 with a total of 58 marks.
- There is evidence of drawing, painting and photography.
- The project is developed in a focused and comprehensive manner which presents as a convincing submission of work, which is both resolved and skillful in its outcomes.
- There is evidence of an advanced control over the formal elements that have been explored within the submission, driven by insights gained through the exploration of ideas and reflections.
- The candidate's investigative process shows a convincing understanding of the context of their own ideas and the sources, that have informed them.
- Annotation shows an informed understanding of the variety of sources that they have referenced.
- The outcome for AO4 demonstrates a confident and assured understanding of visual language through the application of the formal elements.