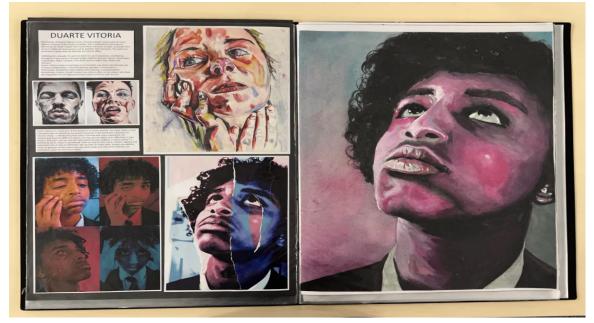

## Examiner comments:

- This submission of work is in level 5 with a total of 58 marks.
- There is evidence of drawing, painting and photography.
- The project is developed in a focused and comprehensive manner which presents as a convincing submission of work, which is both resolved and skillful in its outcomes.
- There is evidence of an advanced control over the formal elements that have been explored within the submission, driven by insights gained through the exploration of ideas and reflections.
- The candidate's investigative process shows a convincing understanding of the context of their own ideas and the sources, that have informed them.
- Annotation shows an informed understanding of the variety of sources that they have referenced.
- The outcome for AO4 demonstrates a confident and assured understanding of visual language through the application of the formal elements.

## Final outcome

Standard Mark – 58