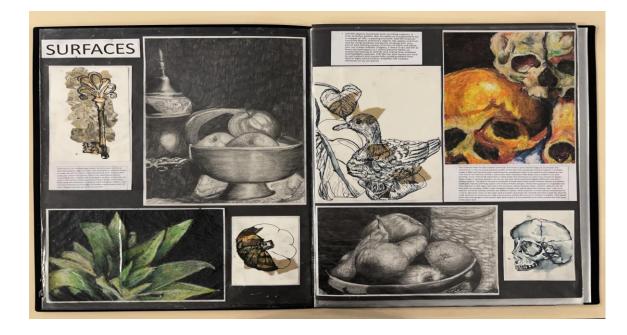

## Examiner comments:

- This submission of work is in level 5 with a total of 58 marks.
- There is evidence of drawing, painting and photography.
- The project is developed in a focused and comprehensive manner which presents as a convincing submission of work, which is both resolved and skillful in its outcomes.
- There is evidence of an advanced control over the formal elements that have been explored within the submission, driven by insights gained through the exploration of ideas and reflections.
- The candidate's investigative process shows a convincing understanding of the context of their own ideas and the sources, that have informed them.
- Annotation shows an informed understanding of the variety of sources that they have referenced.
- The outcome for AO4 demonstrates a confident and assured understanding of visual language through the application of the formal elements.