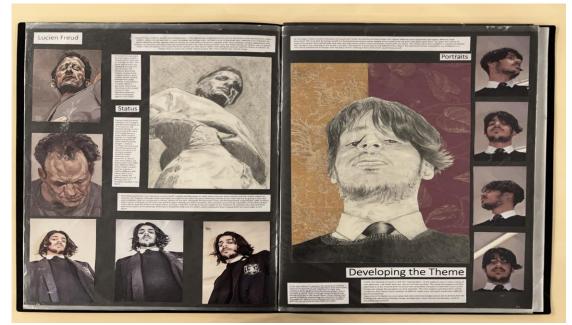

## Examiner comments:

- This submission of work is in level 5 with a total of 57 marks.
- There is evidence of collage, drawing, painting and photography.
- The project is developed in a focused and perceptive manner which presents as a convincing submission of work, which is both resolved and skillful in its outcomes.
- There is evidence of an advanced control over the formal elements that have been explored within the submission, driven by insights gained through the exploration of ideas and reflections.
- The candidate's investigative process shows a convincing understanding of the context of their own ideas and the sources, that have informed them.
- Annotation shows an informed understanding of the variety of sources that they have referenced.
- The outcome for AO4 demonstrates a confident and assured understanding of visual language through the application of the formal elements.