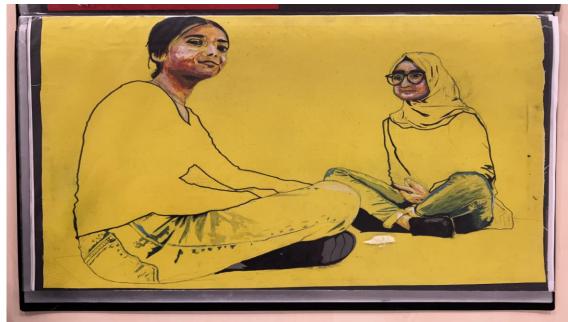

## Examiner comments:

- This submission of work is in level 5 with a total of 57 marks.
- There is evidence of collage, drawing, painting and photography.
- The project is developed in a focused and perceptive manner which presents as a convincing submission of work, which is both resolved and skillful in its outcomes.
- There is evidence of an advanced control over the formal elements that have been explored within the submission, driven by insights gained through the exploration of ideas and reflections.
- The candidate's investigative process shows a convincing understanding of the context of their own ideas and the sources, that have informed them.
- Annotation shows an informed understanding of the variety of sources that they have referenced.
- The outcome for AO4 demonstrates a confident and assured understanding of visual language through the application of the formal elements.