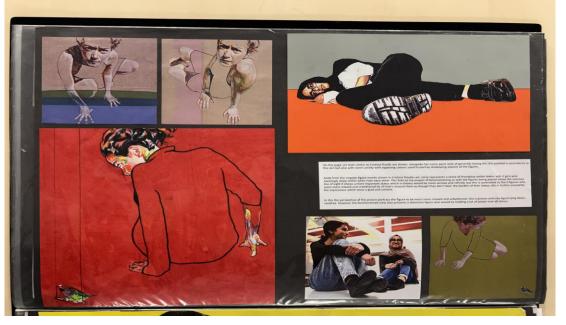

## Examiner comments:

- This submission of work is in level 5 with a total of 57 marks.
- There is evidence of collage, drawing, painting and photography.
- The project is developed in a focused and perceptive manner which presents as a convincing submission of work, which is both resolved and skillful in its outcomes.
- There is evidence of an advanced control over the formal elements that have been explored within the submission, driven by insights gained through the exploration of ideas and reflections.
- The candidate's investigative process shows a convincing understanding of the context of their own ideas and the sources, that have informed them.
- Annotation shows an informed understanding of the variety of sources that they have referenced.
- The outcome for AO4 demonstrates a confident and assured understanding of visual language through the application of the formal elements.