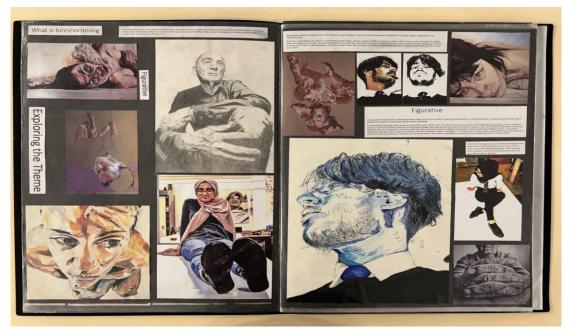

## Examiner comments:

- This submission of work is in level 5 with a total of 57 marks.
- There is evidence of collage, drawing, painting and photography.
- The project is developed in a focused and perceptive manner which presents as a convincing submission of work, which is both resolved and skillful in its outcomes.
- There is evidence of an advanced control over the formal elements that have been explored within the submission, driven by insights gained through the exploration of ideas and reflections.
- The candidate's investigative process shows a convincing understanding of the context of their own ideas and the sources, that have informed them.
- Annotation shows an informed understanding of the variety of sources that they have referenced.
- The outcome for AO4 demonstrates a confident and assured understanding of visual language through the application of the formal elements.