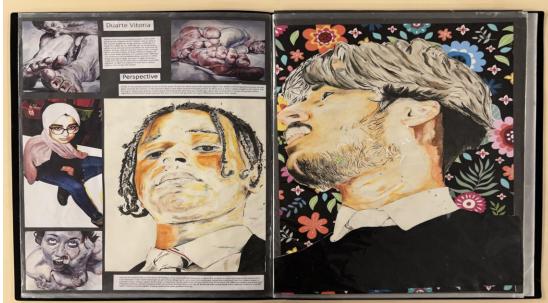

## Examiner comments:

- This submission of work is in level 5 with a total of 57 marks.
- There is evidence of collage, drawing, painting and photography.
- The project is developed in a focused and perceptive manner which presents as a convincing submission of work, which is both resolved and skillful in its outcomes.
- There is evidence of an advanced control over the formal elements that have been explored within the submission, driven by insights gained through the exploration of ideas and reflections.
- The candidate's investigative process shows a convincing understanding of the context of their own ideas and the sources, that have informed them.
- Annotation shows an informed understanding of the variety of sources that they have referenced.
- The outcome for AO4 demonstrates a confident and assured understanding of visual language through the application of the formal elements.