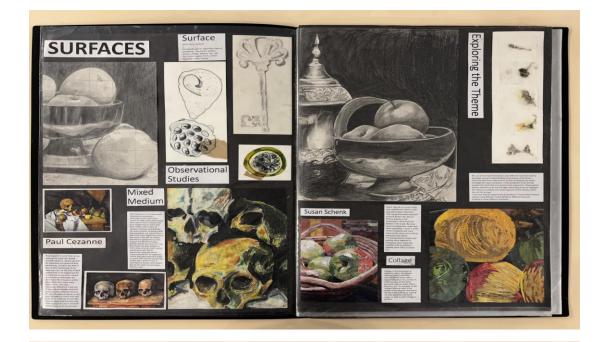

## Examiner comments:

- This submission of work is in level 5 with a total of 57 marks.
- There is evidence of collage, drawing, painting and photography.
- The project is developed in a focused and perceptive manner which presents as a convincing submission of work, which is both resolved and skillful in its outcomes.
- There is evidence of an advanced control over the formal elements that have been explored within the submission, driven by insights gained through the exploration of ideas and reflections.
- The candidate's investigative process shows a convincing understanding of the context of their own ideas and the sources, that have informed them.
- Annotation shows an informed understanding of the variety of sources that they have referenced.
- The outcome for AO4 demonstrates a confident and assured understanding of visual language through the application of the formal elements.