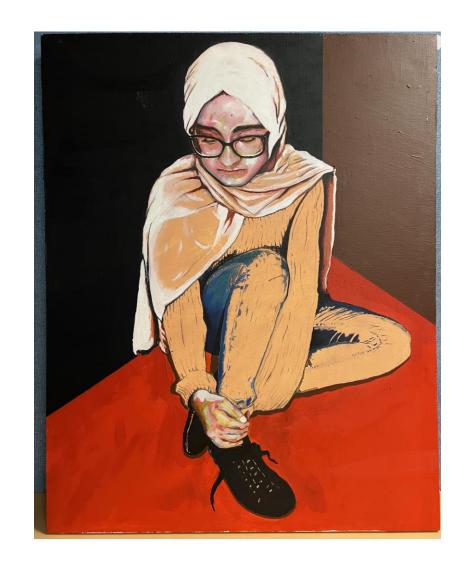

## Examiner comments:

- This submission of work is in level 5 with a total of 57 marks.
- There is evidence of collage, drawing, painting and photography.
- The project is developed in a focused and perceptive manner which presents as a convincing submission of work, which is both resolved and skillful in its outcomes.
- There is evidence of an advanced control over the formal elements that have been explored within the submission, driven by insights gained through the exploration of ideas and reflections.
- The candidate's investigative process shows a convincing understanding of the context of their own ideas and the sources, that have informed them.
- Annotation shows an informed understanding of the variety of sources that they have referenced.
- The outcome for AO4 demonstrates a confident and assured understanding of visual language through the application of the formal elements.

## Final outcome

Standard Mark – 57

Standard Mark – 57