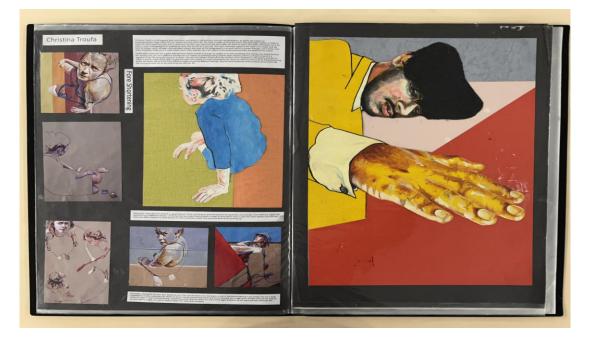

## Examiner comments:

- This submission of work is in level 5 with a total of 57 marks.
- There is evidence of collage, drawing, painting and photography.
- The project is developed in a focused and perceptive manner which presents as a convincing submission of work, which is both resolved and skillful in its outcomes.
- There is evidence of an advanced control over the formal elements that have been explored within the submission, driven by insights gained through the exploration of ideas and reflections.
- The candidate's investigative process shows a convincing understanding of the context of their own ideas and the sources, that have informed them.
- Annotation shows an informed understanding of the variety of sources that they have referenced.
- The outcome for AO4 demonstrates a confident and assured understanding of visual language through the application of the formal elements.