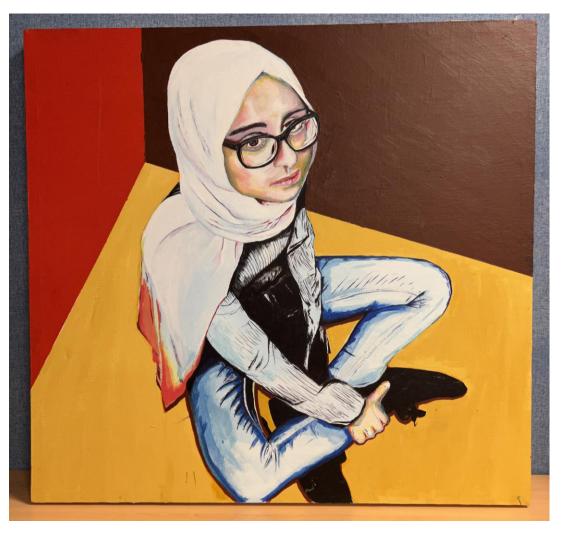

## Examiner comments:

- This submission of work is in level 5 with a total of 57 marks.
- There is evidence of collage, drawing, painting and photography.
- The project is developed in a focused and perceptive manner which presents as a convincing submission of work, which is both resolved and skillful in its outcomes.
- There is evidence of an advanced control over the formal elements that have been explored within the submission, driven by insights gained through the exploration of ideas and reflections.
- The candidate's investigative process shows a convincing understanding of the context of their own ideas and the sources, that have informed them.
- Annotation shows an informed understanding of the variety of sources that they have referenced.
- The outcome for AO4 demonstrates a confident and assured understanding of visual language through the application of the formal elements.

## Final outcome

Standard Mark – 57

Standard Mark – 57