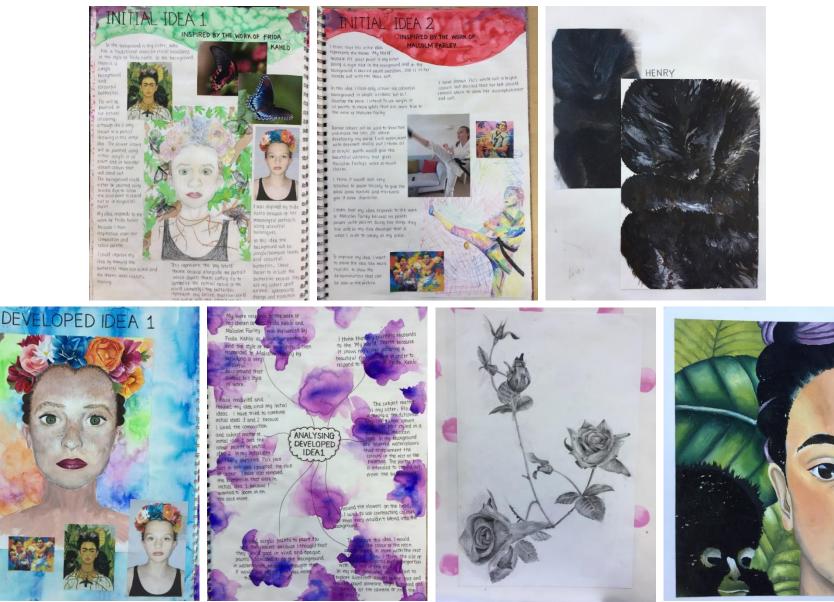

#### Comments:

• The candidate develops ideas in a cohesive and focused way, showing a confident and assured ability to make resolved responses through appropriate investigations.

• Critical understanding of context and sources is thorough and informs outcomes in a convincing way.

• The candidate demonstrates a competent ability to record observations and refine personal ideas. Selection and experimentation with materials and techniques shows consistency and technical competency.

• Annotation is cohesive and reflects genuine engagement. An appropriate critical vocabulary is evident throughout the submission.

• The candidate shows a confident and assured ability to realise intentions with an advanced level of control.

• The candidate creates convincing responses through a confident application and understanding of formal elements.