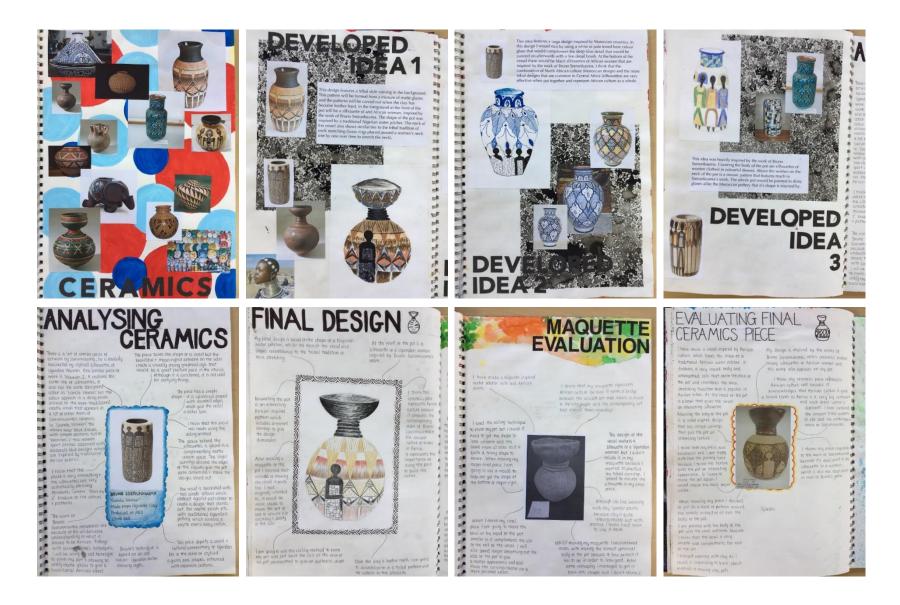

#### Comments:

• The candidate develops ideas in a cohesive and focused way, showing a confident and assured ability to make resolved responses through appropriate investigations.

• Critical understanding of context and sources is thorough and informs outcomes in a convincing way.

• The candidate demonstrates a competent ability to record observations and refine personal ideas. Selection and experimentation with materials and techniques shows consistency and technical competency.

• Annotation is cohesive and reflects genuine engagement. An appropriate critical vocabulary is evident throughout the submission.

• The candidate shows a confident and assured ability to realise intentions with an advanced level of control.

• The candidate creates convincing responses through a confident application and understanding of formal elements.