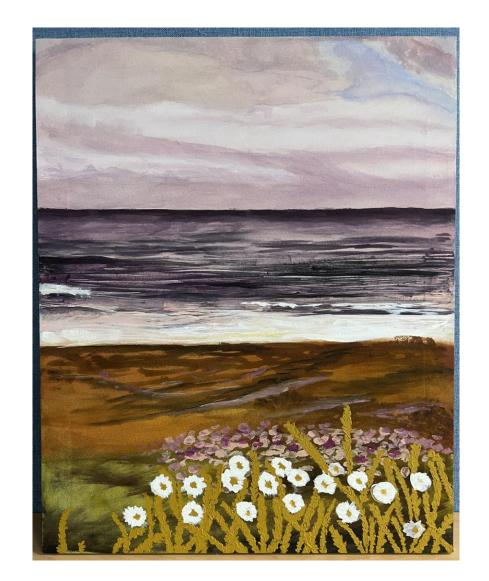

Mostly<br>competent<br>and<br>consistent<br>ability |       |

Keyword descriptors from the taxonomy:

Informed

Engaged

Cohesive

## Purposeful

## Examiner comments:

- The candidate's performance falls in level 4, with a total of 43 marks.
- Idea development reflects an informed understanding of contextual sources and is purposeful for the visual journey.
- There is a competent and consistent ability to record observations and insights which leads to engaged experimentation.
- Experimentation with ideas is consistent and cohesive.
- Contextual sources are informative to the overall exploration of ideas.
- The candidate has realised their intention through a secure and engaged response with a competent understanding of visual language through the application of the formal elements.





## Final outcome

Standard Mark – 43









Standard Mark – 43









Standard Mark - 43