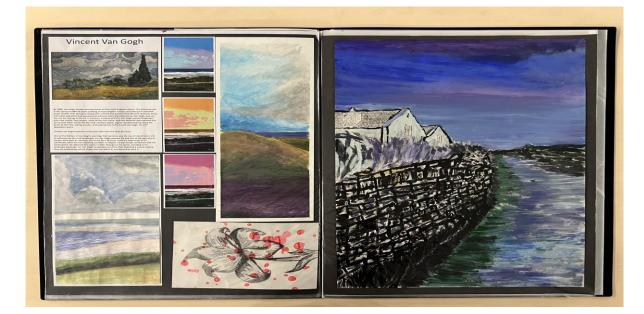

## Examiner comments:

- The candidate's performance falls in level 4, with a total of 43 marks.
- Idea development reflects an informed understanding of contextual sources and is purposeful for the visual journey.
- There is a competent and consistent ability to record observations and insights which leads to engaged experimentation.
- Experimentation with ideas is consistent and cohesive.
- Contextual sources are informative to the overall exploration of ideas.
- The candidate has realised their intention through a secure and engaged response with a competent understanding of visual language through the application of the formal elements.