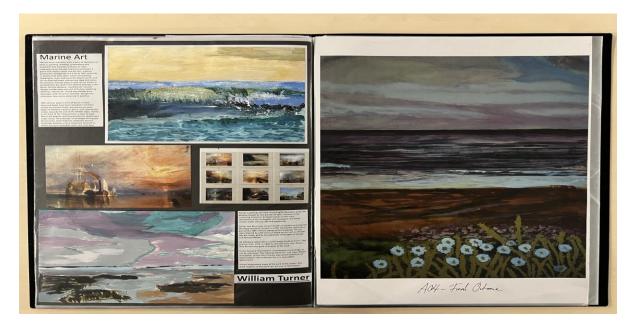

descriptors from the taxonomy:

Informed

Engaged

Cohesive

## Purposeful

## Examiner comments:

- The candidate's performance falls in level 4, with a total of 43 marks.
- Idea development reflects an informed understanding of contextual sources and is purposeful for the visual journey.
- There is a competent and consistent ability to record observations and insights which leads to engaged experimentation.
- Experimentation with ideas is consistent and cohesive.
- Contextual sources are informative to the overall exploration of ideas.
- The candidate has realised their intention through a secure and engaged response with a competent understanding of visual language through the application of the formal elements.





## Final outcome

Standard Mark – 43









Standard Mark – 43









Standard Mark - 43