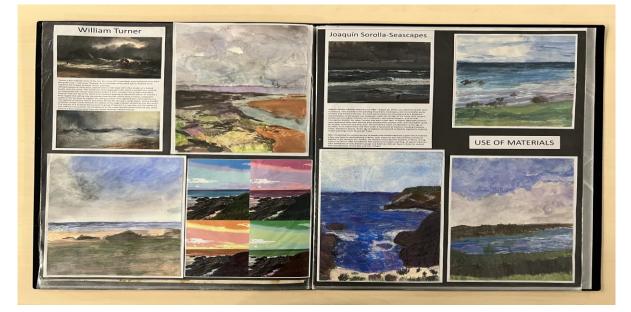

## Examiner comments:

- The candidate's performance falls in level 4, with a total of 43 marks.
- Idea development reflects an informed understanding of contextual sources and is purposeful for the visual journey.
- There is a competent and consistent ability to record observations and insights which leads to engaged experimentation.
- Experimentation with ideas is consistent and cohesive.
- Contextual sources are informative to the overall exploration of ideas.
- The candidate has realised their intention through a secure and engaged response with a competent understanding of visual language through the application of the formal elements.