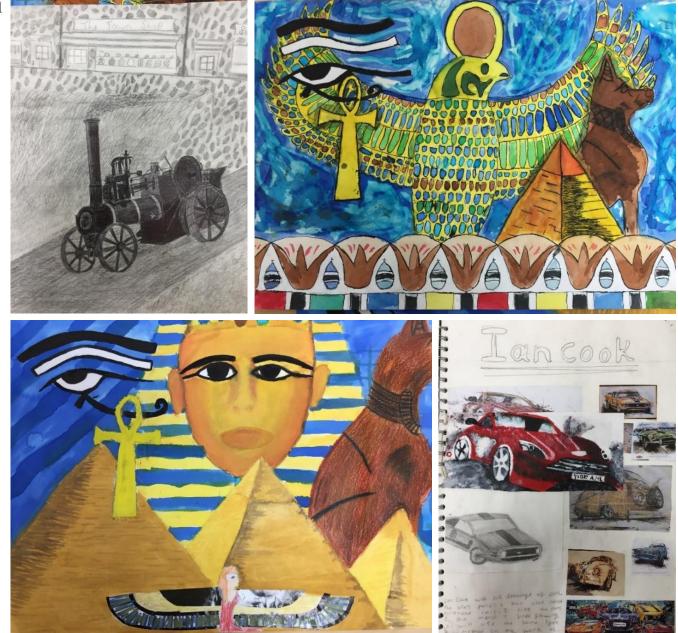

## Comments:

- There is evidence of drawing and painting.
- The candidate demonstrates a simplistic and methodical approach to the exploration of ideas from a range of starting points.
- The candidate's line of enquiry is unrefined at times.
- The candidate's knowledge and understanding of sources is simplistic and links to outcomes, which are deliberate.
- The candidate tentatively develops ideas.
- The candidate demonstrates predictable and superficial final outcomes for AO4.
- This candidate is performing fully in Level 2 across all AOs apart from just into Level 3 for AO3.