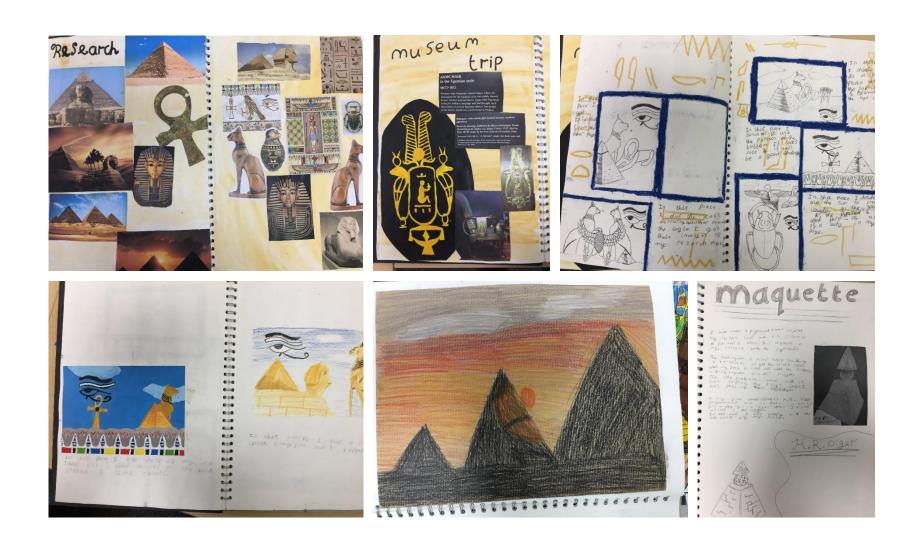

## Comments:

- There is evidence of drawing and painting.
- The candidate demonstrates a simplistic and methodical approach to the exploration of ideas from a range of starting points.
- The candidate's line of enquiry is unrefined at times.
- The candidate's knowledge and understanding of sources is simplistic and links to outcomes, which are deliberate.
- The candidate tentatively develops ideas.
- The candidate demonstrates predictable and superficial final outcomes for AO4.
- This candidate is performing fully in Level 2 across all AOs apart from just into Level 3 for AO3.