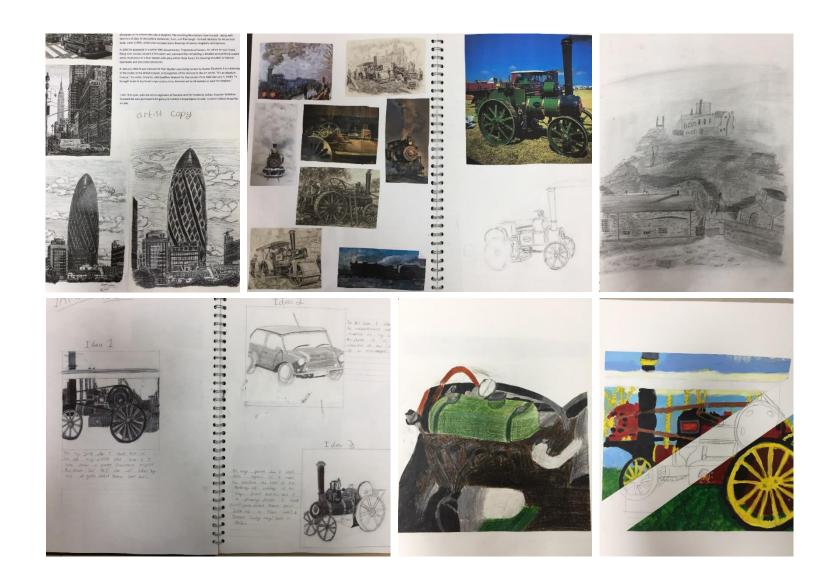

## Comments:

- There is evidence of drawing and painting.
- The candidate demonstrates a simplistic and methodical approach to the exploration of ideas from a range of starting points.
- The candidate's line of enquiry is unrefined at times.
- The candidate's knowledge and understanding of sources is simplistic and links to outcomes, which are deliberate.
- The candidate tentatively develops ideas.
- The candidate demonstrates predictable and superficial final outcomes for AO4.
- This candidate is performing fully in Level 2 across all AOs apart from just into Level 3 for AO3.